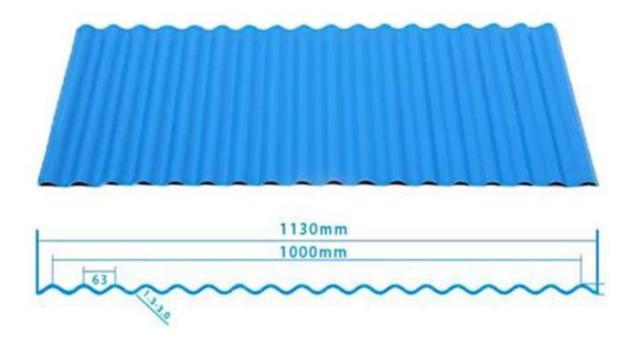

|
| Fire Protection Rating | B1                                                                              |
| Temperature            | —10 Degrees Celsius to 70 Degrees Celsius                                       |
| Color                  | White, Blue, Gray, Red, customizable                                            |
| Layers                 | 2 or 3 layers                                                                   |
| Color Lasting          | 10 Years no Fading                                                              |

### Click <u>plastic corrugated sheeting manufacturer</u> to learn more

## **TYPE 840 PIT**



### 900 TYPE HIGH WAVE

(FLOWING WATER FAST)



# 980 TYPE HIGH WAVE





## 1080 TYPE HIGH WAVE

(FLOWING WATER FAST)



# 1130 TYPE WAVELET



## **1130 TYPE PIT**



## 1100 TYPE HIGH CIRCULAR WAVE



### **HOLLOW ROOF TILE**



## **Our Factory**

Zhongxingcheng New Material Co., Ltd. is located in Foshan City, Nanhai District China is a manufacturer specializing in the production of ASA synthetic resin tile, APVC anti-corrosion composite tile, PVC anti-corrosion tile, PVC sink, PVC plate, Transparent FRP Roof Sheet, PVC, PC transparent tile.









### PVC plastic steel tile PK iron sheet tile



Has superior corrosion resistance

Rusty and perishable



New material plastic steel tile Good thermal insulation

Direct sunlight iron tile Temperature too high



ASA PVC ROOF SHEET Long lasting and non fading

Severe fading





**Exhibition** 



# Certificate











### Packaging



### FAQ

#### \*Are you manufacturer o