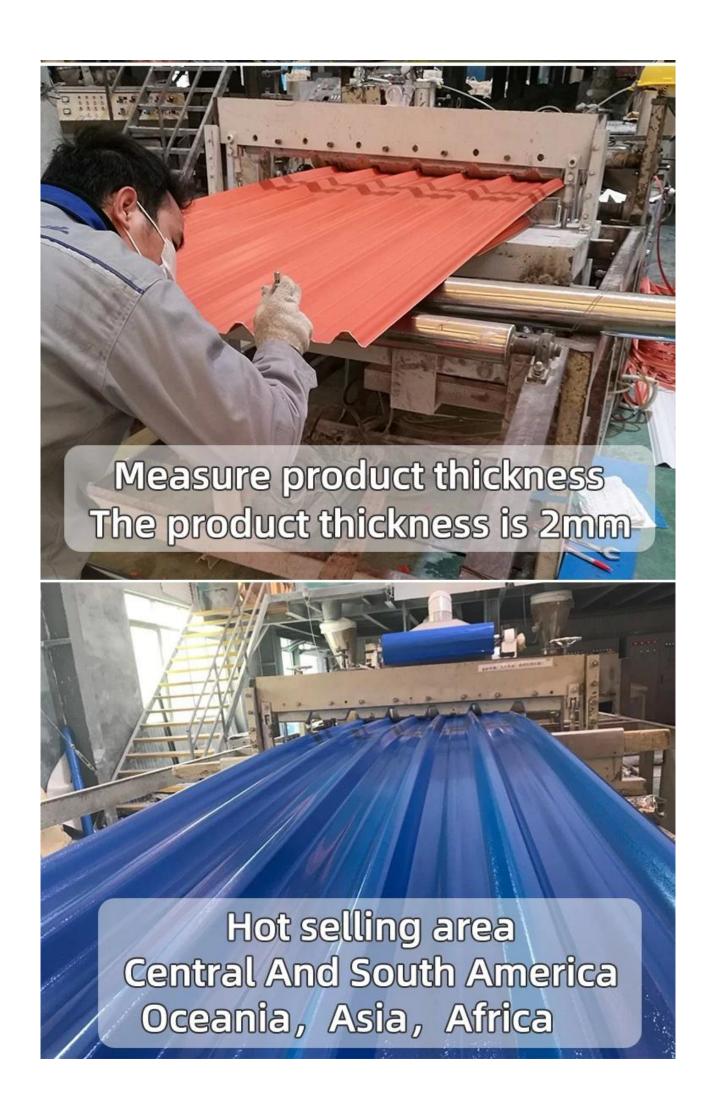

### **Product show**

Our products the main raw material is PVC with ultraviolet resistant agent and additives. Through scientific compounding, made with advanced technology. (oem plastic roof sheets supplier)

- 1. Light weight
- 2. Environmental protection
- 3. waterproof and fireproof
- 4. Easy-installation
- 5. Anti-corrosion
- 6. Good sound insulation

| Length                 | 1m-12m                                                                          |
|------------------------|---------------------------------------------------------------------------------|
| Surface                | Matt                                                                            |
| Weight                 | 3.0-6.8kg/m                                                                     |
| Width                  | 1130mm/ 1080mm/ 1050mm/ 980mm/ 930mm                                            |
| Warranty               | 30Years                                                                         |
| Model Number           | ASA PVC Composite Sheet                                                         |
| Function               | Insulation, Flame Retardant, Heat Insulation, Anti-corrosion, Impact Resistance |
| Shape                  | round wave, big round wave, trepezoidal wave                                    |
| Fire Protection Rating | B1                                                                              |
| Temperature            | —10 Degrees Celsius to 70 Degrees Celsius                                       |
| Color                  | White, Blue, Gray, Red, customizable                                            |
| Layers                 | 2 or 3 layers                                                                   |
| Color Lasting          | 10 Years no Fading                                                              |