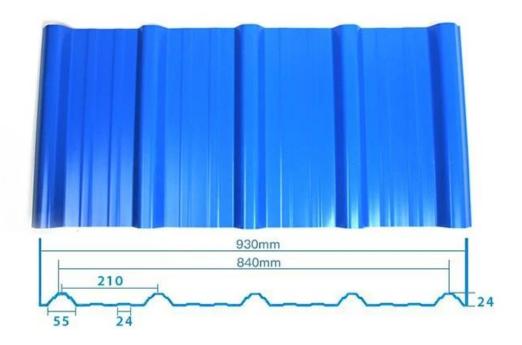

at Insulation, Anti-corrosion, Impact Resistance |
| Shape                  | round wave, big round wave, trepezoidal wave                                    |
| Fire Protection Rating | B1                                                                              |
| Temperature            | —10 Degrees Celsius to 70 Degrees Celsius                                       |
| Color                  | White, Blue, Gray, Red, customizable                                            |
| Layers                 | 2 or 3 layers                                                                   |
| Color Lasting          | 10 Years no Fading                                                              |

### Click <u>plastic corrugated sheeting manufacturer</u> to learn more

## **TYPE 840 PIT**



### 900 TYPE HIGH WAVE

(FLOWING WATER FAST)



# 980 TYPE HIGH WAVE





## 1080 TYPE HIGH WAVE

(FLOWING WATER FAST)



# 1130 TYPE WAVELET



## **1130 TYPE PIT**



## 1100 TYPE HIGH CIRCULAR WAVE



### **HOLLOW ROOF TILE**



## **Our Factory**

Zhongxingcheng New Material Co., Ltd. is located in Foshan City, Nanhai District China is a manufacturer specializing in the production of ASA synthetic resin tile, APVC anti-corrosion composite tile, PVC anti-corrosion tile, PVC sink, PVC plate, Transparent FRP Roof Sheet, PVC, PC transparent tile.









### PVC plastic steel tile PK iron sheet tile



Has superior corrosion resistance

Rusty and perishable



New material plastic steel tile Good thermal insulation

Direct sunlight iron tile Temperature too high



ASA PVC ROOF SHEET Lo