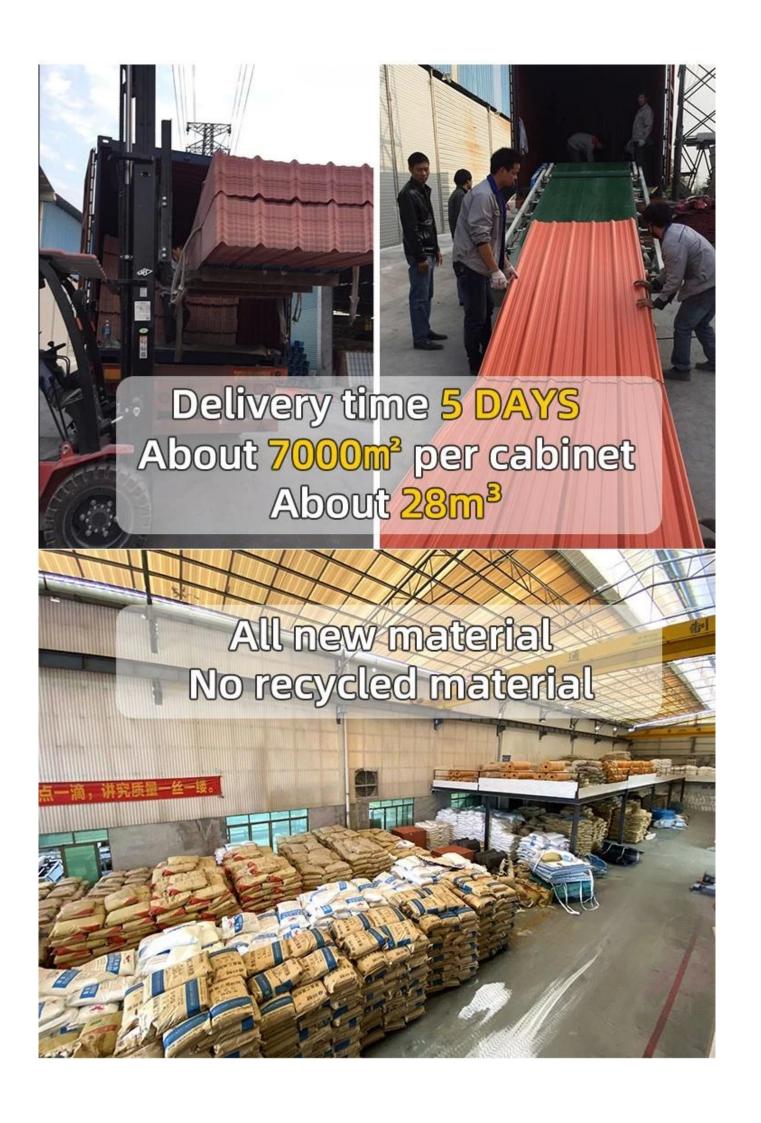

### **Product show**

Our products the main raw material is PVC with ultraviolet resistant agent and additives. Through scientific compounding, made with advanced technology. (oem plastic roof sheets supplier)

- 1. Light weight
- 2. Environmental protection
- 3. waterproof and fireproof
- 4. Easy-installation
- 5. Anti-corrosion
- 6. Good sound insulation

| Length                 | 1m-12m                                                                          |
|------------------------|---------------------------------------------------------------------------------|
| Surface                | Matt                                                                            |
| Weight                 | 3.0-6.8kg/m                                                                     |
| Width                  | 1130mm/ 1080mm/ 1050mm/ 980mm/ 930mm                                            |
| Warranty               | 30Years                                                                         |
| Model Number           | ASA PVC Composite Sheet                                                         |
| Function               | Insulation, Flame Retardant, Heat Insulation, Anti-corrosion, Impact Resistance |
| Shape                  | round wave, big round wave, trepezoidal wave                                    |
| Fire Protection Rating | B1                                                                              |
| Temperature            | —10 Degrees Celsius to 70 Degrees Celsius                                       |
| Color                  | White, Blue, Gray, Red, customizable                                            |
| Layers                 | 2 or 3 layers                                                                   |
| Color Lasting          | 10 Years no Fading                                                              |