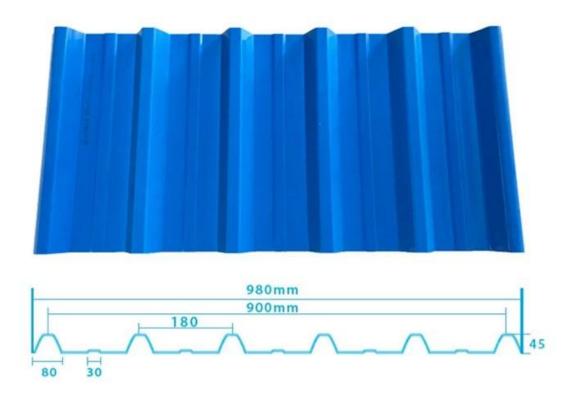

|
| Shape                  | round wave, big round wave, trepezoidal wave                                    |
| Fire Protection Rating | B1                                                                              |
| Temperature            | —10 Degrees Celsius to 70 Degrees Celsius                                       |
| Color                  | White, Blue, Gray, Red, customizable                                            |
| Layers                 | 2 or 3 layers                                                                   |
| Color Lasting          | 10 Years no Fading                                                              |

### Click <u>plastic corrugated sheeting manufacturer</u> to learn more

## **TYPE 840 PIT**



### 900 TYPE HIGH WAVE

(FLOWING WATER FAST)



# 980 TYPE HIGH WAVE





## 1080 TYPE HIGH WAVE

(FLOWING WATER FAST)



# 1130 TYPE WAVELET



## **1130 TYPE PIT**



## 1100 TYPE HIGH CIRCULAR WAVE



### **HOLLOW ROOF TILE**



## **Our Factory**

Zhongxingcheng New Material Co., Ltd. is located in Foshan City, Nanhai District China is a manufacturer specializing in the production of ASA synthetic resin tile, APVC anti-corrosion composite tile, PVC anti-corrosion tile, PVC sink, PVC plate, Transparent FRP Roof Sheet, PVC, PC transparent tile.









### PVC plastic steel tile PK iron sheet tile



Has superior corrosion resistance

Rusty and perishable



New material plastic steel tile Good thermal insulation

Direct sunlight iron tile Temperature too high



ASA PVC ROOF SHEET Long lasting and non fading

Severe fading





**