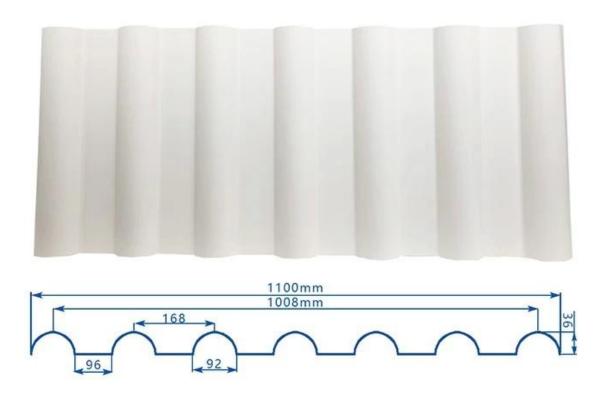

|
| Temperature            | —10 Degrees Celsius to 70 Degrees Celsius                                       |
| Color                  | White, Blue, Gray, Red, customizable                                            |
| Layers                 | 2 or 3 layers                                                                   |
| Color Lasting          | 10 Years no Fading                                                              |

### Click <u>plastic corrugated sheeting manufacturer</u> to learn more

## **TYPE 840 PIT**



### 900 TYPE HIGH WAVE

(FLOWING WATER FAST)



# 980 TYPE HIGH WAVE





## 1080 TYPE HIGH WAVE

(FLOWING WATER FAST)



# 1130 TYPE WAVELET



## **1130 TYPE PIT**



## 1100 TYPE HIGH CIRCULAR WAVE



### **HOLLOW ROOF TILE**



## **Our Factory**

Zhongxingcheng New Material Co., Ltd. is located in Foshan City, Nanhai District China is a manufacturer specializing in the production of ASA synthetic resin tile, APVC anti-corrosion composite tile, PVC anti-corrosion tile, PVC sink, PVC plate, Transparent FRP Roof Sheet, PVC, PC transparent tile.









### PVC plastic steel tile PK iron sheet tile



Has superior corrosion resistance

Rusty and perishable



New material plastic steel tile Good thermal insulation

Direct sunlight iron tile Temperature too high



ASA PVC ROOF SHEET Long lasting and non fading

Severe fading





**Exhibition** 



# Certificate











### Packaging



### FAQ

#### \*Are you manufacturer or trader?

\*Yes, we are real Manufacturer, there are many