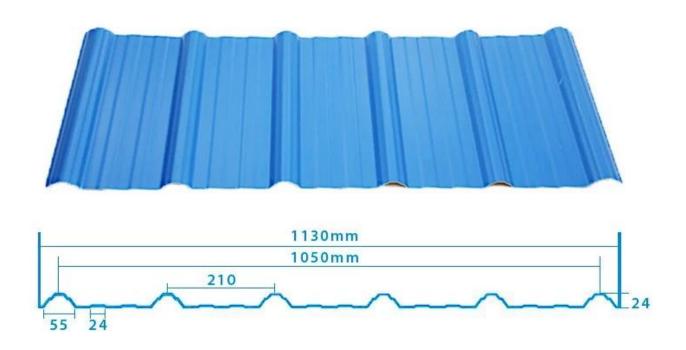

otection Rating | B1                                                                              |
| Temperature            | —10 Degrees Celsius to 70 Degrees Celsius                                       |
| Color                  | White, Blue, Gray, Red, customizable                                            |
| Layers                 | 2 or 3 layers                                                                   |
| Color Lasting          | 10 Years no Fading                                                              |

### Click <u>plastic corrugated sheeting manufacturer</u> to learn more

## **TYPE 840 PIT**



### 900 TYPE HIGH WAVE

(FLOWING WATER FAST)



# 980 TYPE HIGH WAVE





## 1080 TYPE HIGH WAVE

(FLOWING WATER FAST)



# 1130 TYPE WAVELET



## **1130 TYPE PIT**



## 1100 TYPE HIGH CIRCULAR WAVE



### **HOLLOW ROOF TILE**



## **Our Factory**

Zhongxingcheng New Material Co., Ltd. is located in Foshan City, Nanhai District China is a manufacturer specializing in the production of ASA synthetic resin tile, APVC anti-corrosion composite tile, PVC anti-corrosion tile, PVC sink, PVC plate, Transparent FRP Roof Sheet, PVC, PC transparent tile.









### PVC plastic steel tile PK iron sheet tile



Has superior corrosion resistance

Rusty and perishable



New material plastic steel tile Good thermal insulation

Direct sunlight iron tile Temperature too high



ASA PVC ROOF SHEET Long lasting and non fading

Severe fading





**Exhibition** 



# Certificate











### Packaging



### FAQ

#### \*Are you manufacturer or trader?

\*Yes, we are