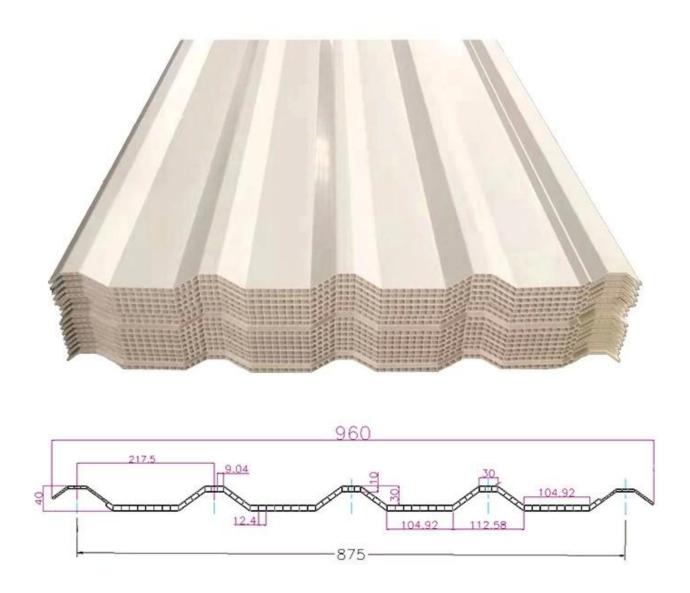

|
| Temperature            | —10 Degrees Celsius to 70 Degrees Celsius                                       |
| Color                  | White, Blue, Gray, Red, customizable                                            |
| Layers                 | 2 or 3 layers                                                                   |
| Color Lasting          | 10 Years no Fading                                                              |

### Click <u>plastic corrugated sheeting manufacturer</u> to learn more

## **TYPE 840 PIT**



### 900 TYPE HIGH WAVE

(FLOWING WATER FAST)



# 980 TYPE HIGH WAVE





## 1080 TYPE HIGH WAVE

(FLOWING WATER FAST)



# 1130 TYPE WAVELET



## **1130 TYPE PIT**



## 1100 TYPE HIGH CIRCULAR WAVE



### **HOLLOW ROOF TILE**



## **Our Factory**

Zhongxingcheng New Material Co., Ltd. is located in Foshan City, Nanhai District China is a manufacturer specializing in the production of ASA synthetic resin tile, APVC anti-corrosion composite tile, PVC anti-corrosion tile, PVC sink, PVC plate, Transparent FRP Roof Sheet, PVC, PC transparent tile.









### PVC plastic steel tile PK iron sheet tile



Has superior corrosion resistance

Rusty and perishable



New material plastic steel tile Good thermal insulation

Direct sunlight iron tile Temperature too high



ASA PVC ROOF SHEET Long lasting and non fading

Severe fading





**Exhibition** 



# Certificate











### Packaging



### FAQ

#### \*Are you manufacturer or trader?

\*Yes, we are real Manufacturer, there are many pictures in our company intr