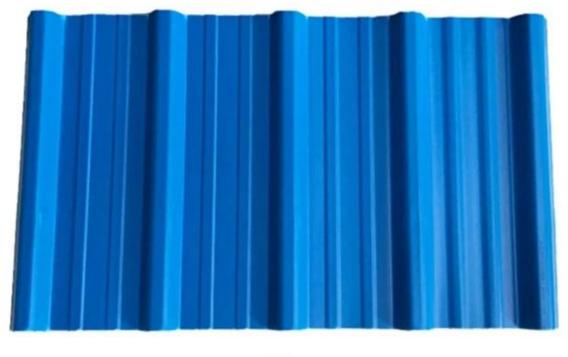

| round wave, big round wave, trepezoidal wave                                    |
| Fire Protection Rating | B1                                                                              |
| Temperature            | —10 Degrees Celsius to 70 Degrees Celsius                                       |
| Color                  | White, Blue, Gray, Red, customizable                                            |
| Layers                 | 2 or 3 layers                                                                   |
| Color Lasting          | 10 Years no Fading                                                              |

### Click <u>plastic corrugated sheeting manufacturer</u> to learn more

## **TYPE 840 PIT**



### 900 TYPE HIGH WAVE

(FLOWING WATER FAST)



# 980 TYPE HIGH WAVE





## 1080 TYPE HIGH WAVE

(FLOWING WATER FAST)



# 1130 TYPE WAVELET



## **1130 TYPE PIT**



## 1100 TYPE HIGH CIRCULAR WAVE



### **HOLLOW ROOF TILE**



## **Our Factory**

Zhongxingcheng New Material Co., Ltd. is located in Foshan City, Nanhai District China is a manufacturer specializing in the production of ASA synthetic resin tile, APVC anti-corrosion composite tile, PVC anti-corrosion tile, PVC sink, PVC plate, Transparent FRP Roof Sheet, PVC, PC transparent tile.









### PVC plastic steel tile PK iron sheet tile



Has superior corrosion resistance

Rusty and perishable



New material plastic steel tile Good thermal insulation

Direct sunlight iron tile Temperature too high



ASA PVC ROOF SHEET Long lasting and non fading

Severe fading





**Exhibition** 



# Certi