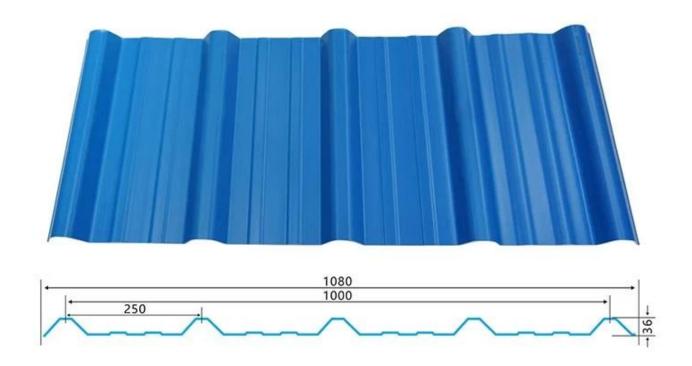

|
| Fire Protection Rating | B1                                                                              |
| Temperature            | —10 Degrees Celsius to 70 Degrees Celsius                                       |
| Color                  | White, Blue, Gray, Red, customizable                                            |
| Layers                 | 2 or 3 layers                                                                   |
| Color Lasting          | 10 Years no Fading                                                              |

### Click <u>plastic corrugated sheeting manufacturer</u> to learn more

## **TYPE 840 PIT**



### 900 TYPE HIGH WAVE

(FLOWING WATER FAST)



# 980 TYPE HIGH WAVE





## 1080 TYPE HIGH WAVE

(FLOWING WATER FAST)



# 1130 TYPE WAVELET



## **1130 TYPE PIT**



## 1100 TYPE HIGH CIRCULAR WAVE



### **HOLLOW ROOF TILE**



## **Our Factory**

Zhongxingcheng New Material Co., Ltd. is located in Foshan City, Nanhai District China is a manufacturer specializing in the production of ASA synthetic resin tile, APVC anti-corrosion composite tile, PVC anti-corrosion tile, PVC sink, PVC plate, Transparent FRP Roof Sheet, PVC, PC transparent tile.









### PVC plastic steel tile PK iron sheet tile



Has superior corrosion resistance

Rusty and perishable



New material plastic steel tile Good thermal insulation

Direct sunlight iron tile Temperature too high



ASA PVC ROOF SHEET Long lasting and non fading

Severe fading





**Exhibition** 



# Certificate











### Packaging



### FAQ

#### \