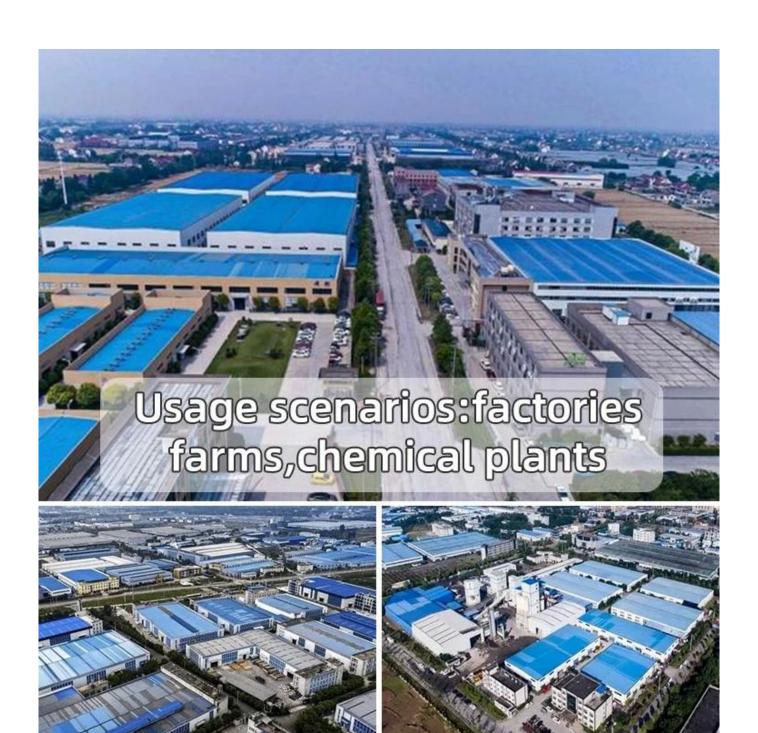

### **Product show**

Our products the main raw material is PVC with ultraviolet resistant agent and additives. Through scientific compounding, made with advanced technology. (oem plastic roof sheets supplier)

- 1. Light weight
- 2. Environmental protection
- 3. waterproof and fireproof
- 4. Easy-installation
- 5. Anti-corrosion
- 6. Good sound insulation

| Length                 | 1m-12m                                                                          |
|------------------------|---------------------------------------------------------------------------------|
| Surface                | Matt                                                                            |
| Weight                 | 3.0-6.8kg/m                                                                     |
| Width                  | 1130mm/ 1080mm/ 1050mm/ 980mm/ 930mm                                            |
| Warranty               | 30Years                                                                         |
| Model Number           | ASA PVC Composite Sheet                                                         |
| Function               | Insulation, Flame Retardant, Heat Insulation, Anti-corrosion, Impact Resistance |
| Shape                  | round wave, big round wave, trepezoidal wave                                    |
| Fire Protection Rating | B1                                                                              |
| Temperature            | —10 Degrees Celsius to 70 Degrees Celsius                                       |
| Color                  | White, Blue, Gray, Red, customizable                                            |
| Layers                 | 2 or 3 layers                                                                   |
| Color Lasting          | 10 Years no Fading                                                              |