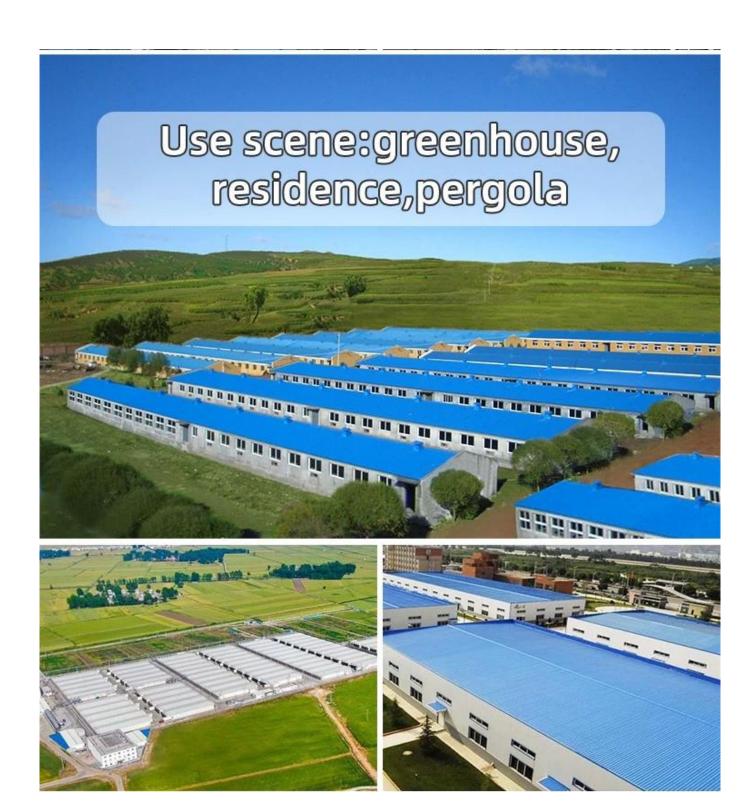

### **Product show**

Our products the main raw material is PVC with ultraviolet resistant agent and additives. Through scientific compounding, made with advanced technology. (oem plastic roof sheets supplier)

- 1. Light weight
- 2. Environmental protection
- 3. waterproof and fireproof
- 4. Easy-installation
- 5. Anti-corrosion
- 6. Good sound insulation

| Length                 | 1m-12m                                                                          |
|------------------------|---------------------------------------------------------------------------------|
| Surface                | Matt                                                                            |
| Weight                 | 3.0-6.8kg/m                                                                     |
| Width                  | 1130mm/ 1080mm/ 1050mm/ 980mm/ 930mm                                            |
| Warranty               | 30Years                                                                         |
| Model Number           | ASA PVC Composite Sheet                                                         |
| Function               | Insulation, Flame Retardant, Heat Insulation, Anti-corrosion, Impact Resistance |
| Shape                  | round wave, big round wave, trepezoidal wave                                    |
| Fire Protection Rating | B1                                                                              |
| Temperature            | —10 Degrees Celsius to 70 Degrees Celsius                                       |
| Color                  | White, Blue, Gray, Red, customizable                                            |
| Layers                 | 2 or 3 layers                                                                   |
| Color Lasting          | 10 Years no Fading                                                              |