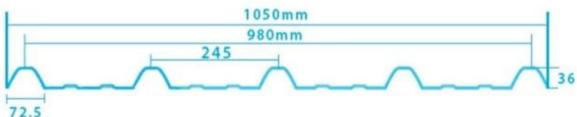

| round wave, big round wave, trepezoidal wave                                    |
| Fire Protection Rating | B1                                                                              |
| Temperature            | —10 Degrees Celsius to 70 Degrees Celsius                                       |
| Color                  | White, Blue, Gray, Red, customizable                                            |
| Layers                 | 2 or 3 layers                                                                   |
| Color Lasting          | 10 Years no Fading                                                              |

### Click <u>Anti-corrosive PVC roof tiles supplier</u> to learn more

## **TYPE 840 PIT**



### 900 TYPE HIGH WAVE

(FLOWING WATER FAST)



# 980 TYPE HIGH WAVE





## 1080 TYPE HIGH WAVE

(FLOWING WATER FAST)



# 1130 TYPE WAVELET



## **1130 TYPE PIT**



## 1100 TYPE HIGH CIRCULAR WAVE



### **HOLLOW ROOF TILE**



## **Our Factory**

Zhongxingcheng New Material Co., Ltd. is located in Foshan City, Nanhai District China is a manufacturer specializing in the production of ASA synthetic resin tile, APVC anti-corrosion composite tile, PVC anti-corrosion tile, PVC sink, PVC plate, Transparent FRP Roof Sheet, PVC, PC transparent tile.









### PVC plastic steel tile PK iron sheet tile



Has superior corrosion resistance

Rusty and perishable



New material plastic steel tile Good thermal insulation

Direct sunlight iron tile Temperature too high



ASA PVC ROOF SHEET Long lasting and non fading

Severe fading





**Exhibition** 



# Certifi