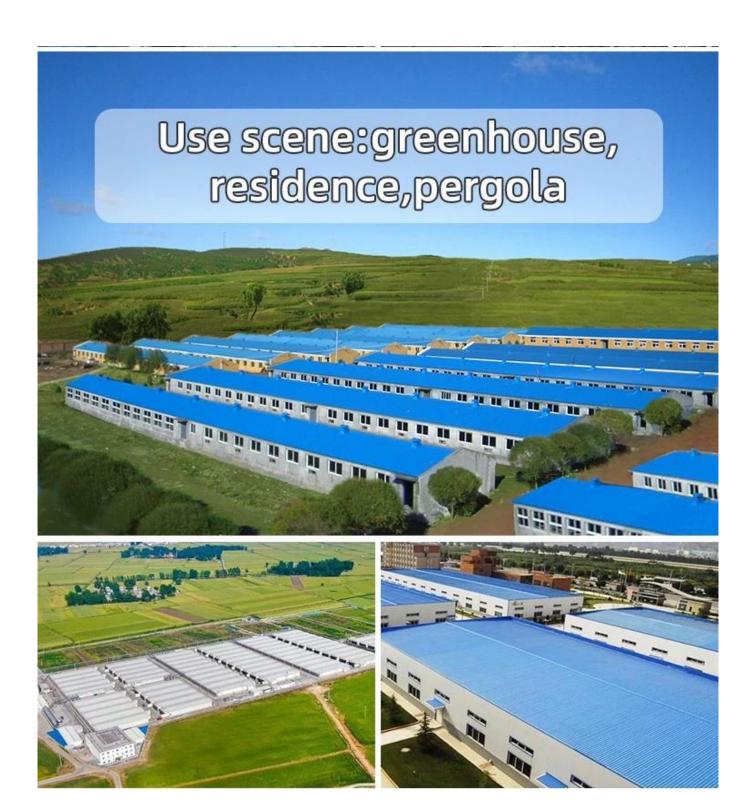

## Product show

Our products the main raw material is PVC with ultraviolet resistant agent and additives. Through scientific compounding, made with advanced technology.

#### **China Corrugated Sheet Supplier**

- 1. Light weight
- 2. Environmental protection
- 3. waterproof and fireproof
- 4. Easy-installation
- 5. Anti-corrosion
- 6. Good sound insulation

| Length                 | 1m-12m                                                                          |
|------------------------|---------------------------------------------------------------------------------|
| Surface                | Matt                                                                            |
| Weight                 | 3.0-6.8kg/m                                                                     |
| Width                  | 1130mm/ 1080mm/ 1050mm/ 980mm/ 930mm                                            |
| Warranty               | 30Years                                                                         |
| Model Number           | ASA PVC Composite Sheet                                                         |
| Function               | Insulation, Flame Retardant, Heat Insulation, Anti-corrosion, Impact Resistance |
| Shape                  | round wave, big round wave, trepezoidal wave                                    |
| Fire Protection Rating | B1                                                                              |
| Temperature            | —10 Degrees Celsius to 70 Degrees Celsius                                       |
| Color                  | White, Blue, Gray, Red, customizable                                            |
| Layers                 | 2 or 3 layers                                                                   |
| Color Lasting          | 10 Years no Fading                                                              |