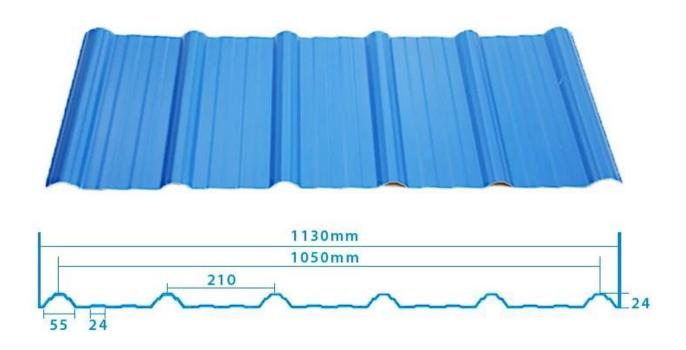

Protection Rating | B1                                                                              |
| Temperature            | —10 Degrees Celsius to 70 Degrees Celsius                                       |
| Color                  | White, Blue, Gray, Red, customizable                                            |
| Layers                 | 2 or 3 layers                                                                   |
| Color Lasting          | 10 Years no Fading                                                              |

### Click <u>Anti-corrosive PVC roof tiles supplier</u> to learn more

## **TYPE 840 PIT**



### 900 TYPE HIGH WAVE

(FLOWING WATER FAST)



# 980 TYPE HIGH WAVE





## 1080 TYPE HIGH WAVE

(FLOWING WATER FAST)



# 1130 TYPE WAVELET



## **1130 TYPE PIT**



## 1100 TYPE HIGH CIRCULAR WAVE



### **HOLLOW ROOF TILE**



## **Our Factory**

Zhongxingcheng New Material Co., Ltd. is located in Foshan City, Nanhai District China is a manufacturer specializing in the production of ASA synthetic resin tile, APVC anti-corrosion composite tile, PVC anti-corrosion tile, PVC sink, PVC plate, Transparent FRP Roof Sheet, PVC, PC transparent tile.









### PVC plastic steel tile PK iron sheet tile



Has superior corrosion resistance

Rusty and perishable



New material plastic steel tile Good thermal insulation

Direct sunlight iron tile Temperature too high



ASA PVC ROOF SHEET Long lasting and non fading

Severe fading





**Exhibition** 



# Certificate











### Packaging



### FAQ

#### \*Are you manufacturer or trader?

\*Yes, we are