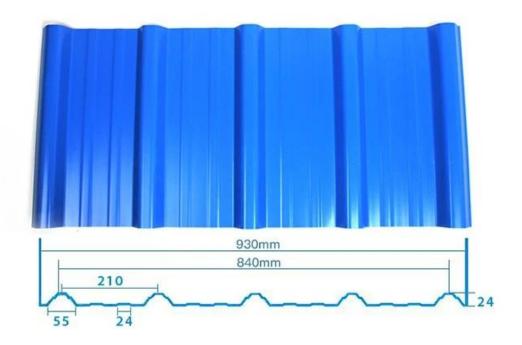

Heat Insulation, Anti-corrosion, Impact Resistance |
| Shape                  | round wave, big round wave, trepezoidal wave                                    |
| Fire Protection Rating | B1                                                                              |
| Temperature            | —10 Degrees Celsius to 70 Degrees Celsius                                       |
| Color                  | White, Blue, Gray, Red, customizable                                            |
| Layers                 | 2 or 3 layers                                                                   |
| Color Lasting          | 10 Years no Fading                                                              |

### Click <u>Anti-corrosive PVC roof tiles supplier</u> to learn more

## **TYPE 840 PIT**



### 900 TYPE HIGH WAVE

(FLOWING WATER FAST)



# 980 TYPE HIGH WAVE





## 1080 TYPE HIGH WAVE

(FLOWING WATER FAST)



# 1130 TYPE WAVELET



## **1130 TYPE PIT**



## 1100 TYPE HIGH CIRCULAR WAVE



### **HOLLOW ROOF TILE**



## **Our Factory**

Zhongxingcheng New Material Co., Ltd. is located in Foshan City, Nanhai District China is a manufacturer specializing in the production of ASA synthetic resin tile, APVC anti-corrosion composite tile, PVC anti-corrosion tile, PVC sink, PVC plate, Transparent FRP Roof Sheet, PVC, PC transparent tile.









### PVC plastic steel tile PK iron sheet tile



Has superior corrosion resistance

Rusty and perishable



New material plastic steel tile Good thermal insulation

Direct sunlight iron tile Temperature too high



ASA PVC ROOF SHEET Lo