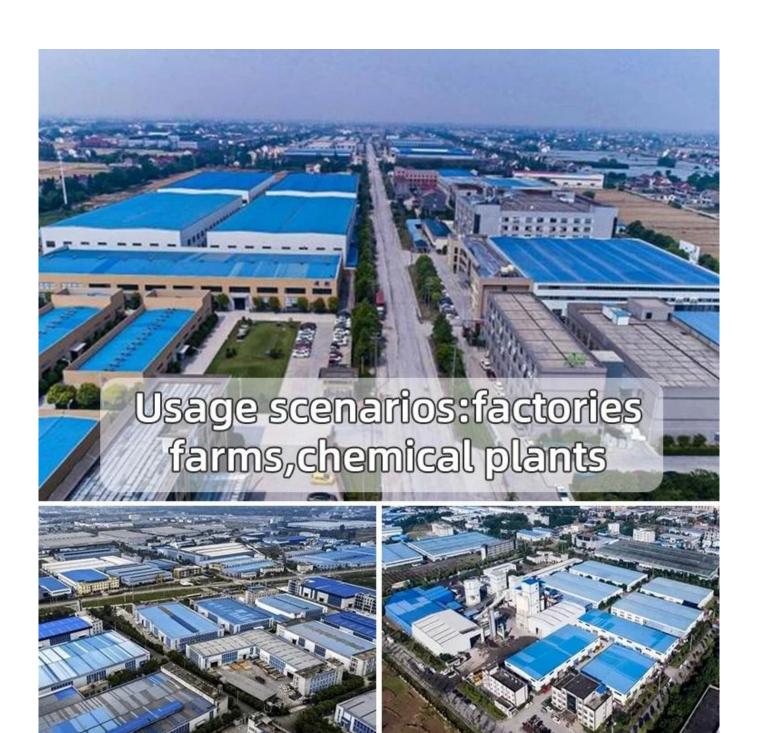

## Product show

Our products the main raw material is PVC with ultraviolet resistant agent and additives. Through scientific compounding, made with advanced technology.

#### **China Corrugated Sheet Supplier**

- 1. Light weight
- 2. Environmental protection
- 3. waterproof and fireproof
- 4. Easy-installation
- 5. Anti-corrosion
- 6. Good sound insulation

| Length                 | 1m-12m                                                                          |
|------------------------|---------------------------------------------------------------------------------|
| Surface                | Matt                                                                            |
| Weight                 | 3.0-6.8kg/m                                                                     |
| Width                  | 1130mm/ 1080mm/ 1050mm/ 980mm/ 930mm                                            |
| Warranty               | 30Years                                                                         |
| Model Number           | ASA PVC Composite Sheet                                                         |
| Function               | Insulation, Flame Retardant, Heat Insulation, Anti-corrosion, Impact Resistance |
| Shape                  | round wave, big round wave, trepezoidal wave                                    |
| Fire Protection Rating | B1                                                                              |
| Temperature            | —10 Degrees Celsius to 70 Degrees Celsius                                       |
| Color                  | White, Blue, Gray, Red, customizable                                            |
| Layers                 | 2 or 3 layers                                                                   |
| Color Lasting          | 10 Years no Fading                                                              |