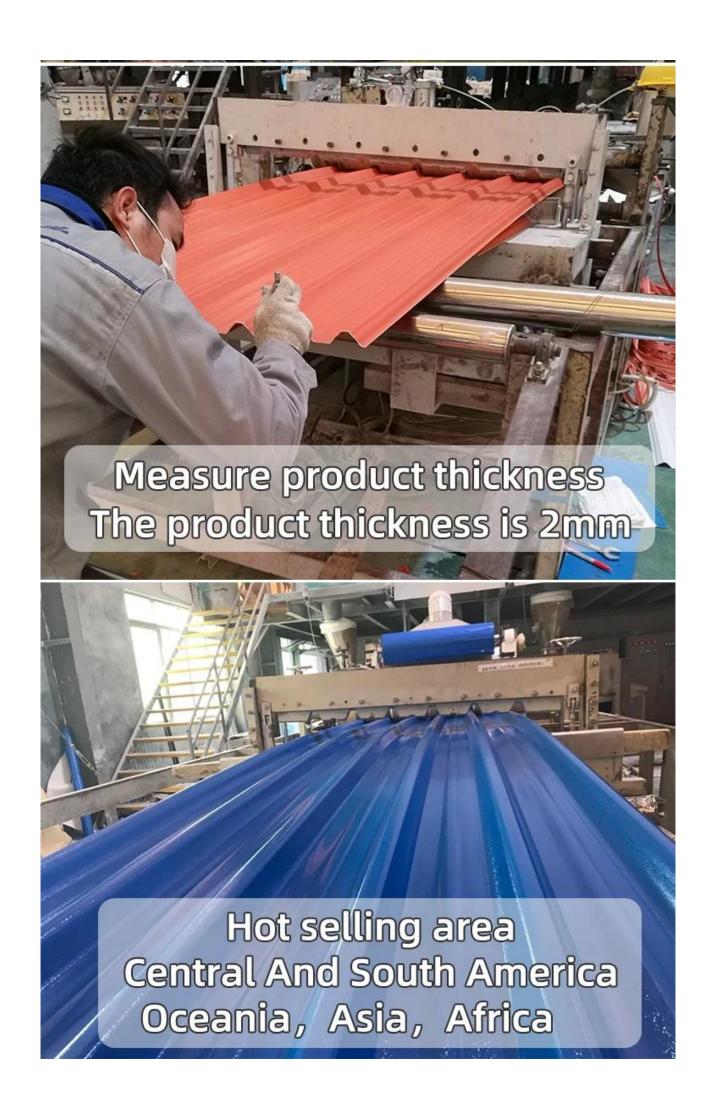

## Product show

Our products the main raw material is PVC with ultraviolet resistant agent and additives. Through scientific compounding, made with advanced technology.

#### **China Corrugated Sheet Supplier**

- 1. Light weight
- 2. Environmental protection
- 3. waterproof and fireproof
- 4. Easy-installation
- 5. Anti-corrosion
- 6. Good sound insulation

| Length                 | 1m-12m                                                                          |
|------------------------|---------------------------------------------------------------------------------|
| Surface                | Matt                                                                            |
| Weight                 | 3.0-6.8kg/m                                                                     |
| Width                  | 1130mm/ 1080mm/ 1050mm/ 980mm/ 930mm                                            |
| Warranty               | 30Years                                                                         |
| Model Number           | ASA PVC Composite Sheet                                                         |
| Function               | Insulation, Flame Retardant, Heat Insulation, Anti-corrosion, Impact Resistance |
| Shape                  | round wave, big round wave, trepezoidal wave                                    |
| Fire Protection Rating | B1                                                                              |
| Temperature            | —10 Degrees Celsius to 70 Degrees Celsius                                       |
| Color                  | White, Blue, Gray, Red, customizable                                            |
| Layers                 | 2 or 3 layers                                                                   |
| Color Lasting          | 10 Years no Fading                                                              |