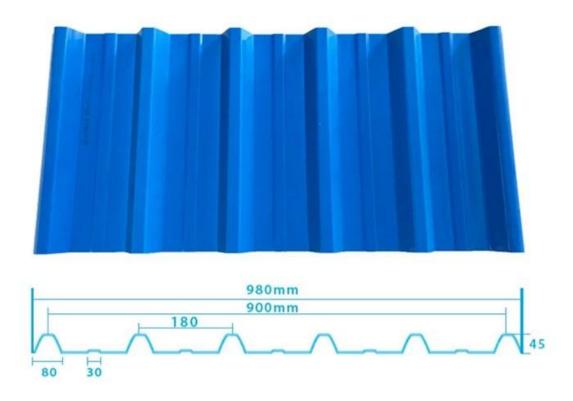

ce |
| Shape                  | round wave, big round wave, trepezoidal wave                                    |
| Fire Protection Rating | B1                                                                              |
| Temperature            | —10 Degrees Celsius to 70 Degrees Celsius                                       |
| Color                  | White, Blue, Gray, Red, customizable                                            |
| Layers                 | 2 or 3 layers                                                                   |
| Color Lasting          | 10 Years no Fading                                                              |

### Click <u>Anti-corrosive PVC roof tiles supplier</u> to learn more

## **TYPE 840 PIT**



### 900 TYPE HIGH WAVE

(FLOWING WATER FAST)



# 980 TYPE HIGH WAVE





## 1080 TYPE HIGH WAVE

(FLOWING WATER FAST)



# 1130 TYPE WAVELET



## **1130 TYPE PIT**



## 1100 TYPE HIGH CIRCULAR WAVE



### **HOLLOW ROOF TILE**



## **Our Factory**

Zhongxingcheng New Material Co., Ltd. is located in Foshan City, Nanhai District China is a manufacturer specializing in the production of ASA synthetic resin tile, APVC anti-corrosion composite tile, PVC anti-corrosion tile, PVC sink, PVC plate, Transparent FRP Roof Sheet, PVC, PC transparent tile.









### PVC plastic steel tile PK iron sheet tile



Has superior corrosion resistance

Rusty and perishable



New material plastic steel tile Good thermal insulation

Direct sunlight iron tile Temperature too high



ASA PVC ROOF SHEET Long lasting and non fading

Severe fading





**