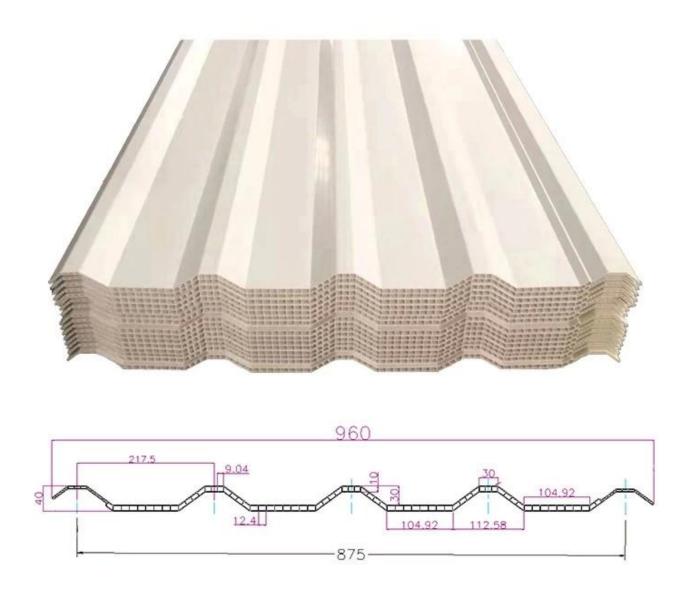

|
| Temperature            | —10 Degrees Celsius to 70 Degrees Celsius                                       |
| Color                  | White, Blue, Gray, Red, customizable                                            |
| Layers                 | 2 or 3 layers                                                                   |
| Color Lasting          | 10 Years no Fading                                                              |

### Click <u>Anti-corrosive PVC roof tiles supplier</u> to learn more

## **TYPE 840 PIT**



### 900 TYPE HIGH WAVE

(FLOWING WATER FAST)



# 980 TYPE HIGH WAVE





## 1080 TYPE HIGH WAVE

(FLOWING WATER FAST)



# 1130 TYPE WAVELET



## **1130 TYPE PIT**



## 1100 TYPE HIGH CIRCULAR WAVE



### **HOLLOW ROOF TILE**



## **Our Factory**

Zhongxingcheng New Material Co., Ltd. is located in Foshan City, Nanhai District China is a manufacturer specializing in the production of ASA synthetic resin tile, APVC anti-corrosion composite tile, PVC anti-corrosion tile, PVC sink, PVC plate, Transparent FRP Roof Sheet, PVC, PC transparent tile.









### PVC plastic steel tile PK iron sheet tile



Has superior corrosion resistance

Rusty and perishable



New material plastic steel tile Good thermal insulation

Direct sunlight iron tile Temperature too high



ASA PVC ROOF SHEET Long lasting and non fading

Severe fading





**Exhibition** 



# Certificate











### Packaging



### FAQ

#### \*Are you manufacturer or trader?

\*Yes, we are real Manufacturer, there are many pictures in our company intr