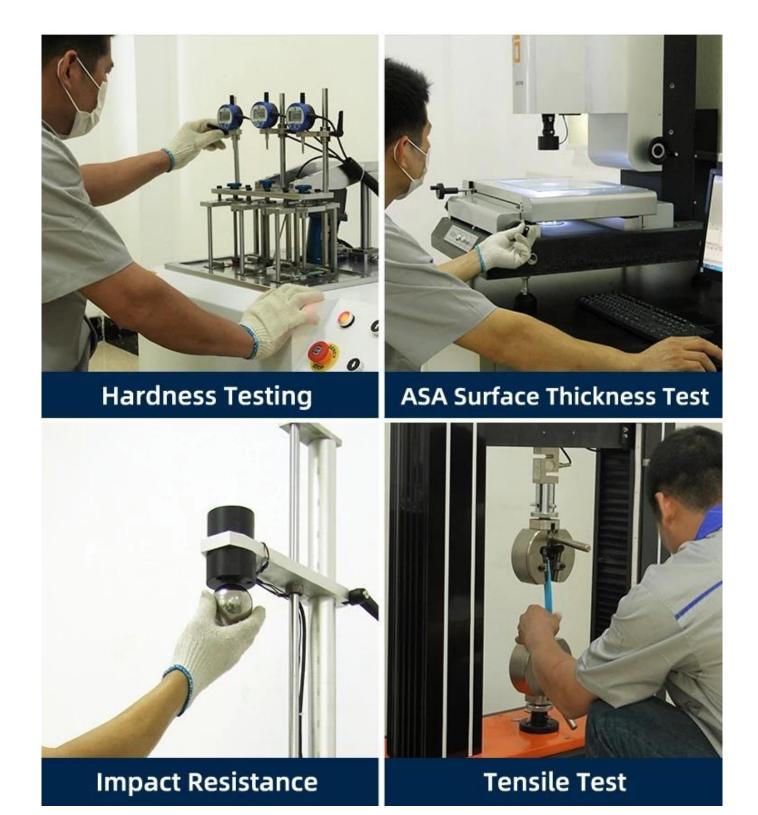

#### **China Corrugated Sheet Supplier**

- 1. Light weight
- 2. Environmental protection
- 3. waterproof and fireproof
- 4. Easy-installation
- 5. Anti-corrosion
- 6. Good sound insulation

| Length                 | 1m-12m                                                                          |
|------------------------|---------------------------------------------------------------------------------|
| Surface                | Matt                                                                            |
| Weight                 | 3.0-6.8kg/m                                                                     |
| Width                  | 1130mm/ 1080mm/ 1050mm/ 980mm/ 930mm                                            |
| Warranty               | 30Years                                                                         |
| Model Number           | ASA PVC Composite Sheet                                                         |
| Function               | Insulation, Flame Retardant, Heat Insulation, Anti-corrosion, Impact Resistance |
| Shape                  | round wave, big round wave, trepezoidal wave                                    |
| Fire Protection Rating | B1                                                                              |
| Temperature            | —10 Degrees Celsius to 70 Degrees Celsius                                       |
| Color                  | White, Blue, Gray, Red, customizable                                            |
| Layers                 | 2 or 3 layers                                                                   |
| Color Lasting          | 10 Years no Fading                                                              |