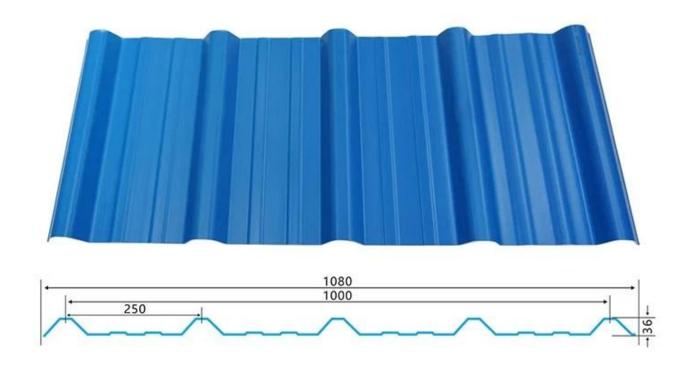

ve                                    |
| Fire Protection Rating | B1                                                                              |
| Temperature            | —10 Degrees Celsius to 70 Degrees Celsius                                       |
| Color                  | White, Blue, Gray, Red, customizable                                            |
| Layers                 | 2 or 3 layers                                                                   |
| Color Lasting          | 10 Years no Fading                                                              |

### Click <u>Anti-corrosive PVC roof tiles supplier</u> to learn more

## **TYPE 840 PIT**



### 900 TYPE HIGH WAVE

(FLOWING WATER FAST)



# 980 TYPE HIGH WAVE





## 1080 TYPE HIGH WAVE

(FLOWING WATER FAST)



# 1130 TYPE WAVELET



## **1130 TYPE PIT**



## 1100 TYPE HIGH CIRCULAR WAVE



### **HOLLOW ROOF TILE**



## **Our Factory**

Zhongxingcheng New Material Co., Ltd. is located in Foshan City, Nanhai District China is a manufacturer specializing in the production of ASA synthetic resin tile, APVC anti-corrosion composite tile, PVC anti-corrosion tile, PVC sink, PVC plate, Transparent FRP Roof Sheet, PVC, PC transparent tile.









### PVC plastic steel tile PK iron sheet tile



Has superior corrosion resistance

Rusty and perishable



New material plastic steel tile Good thermal insulation

Direct sunlight iron tile Temperature too high



ASA PVC ROOF SHEET Long lasting and non fading

Severe fading





**Exhibition** 



# Certificate











### Packaging



### FAQ

#### \