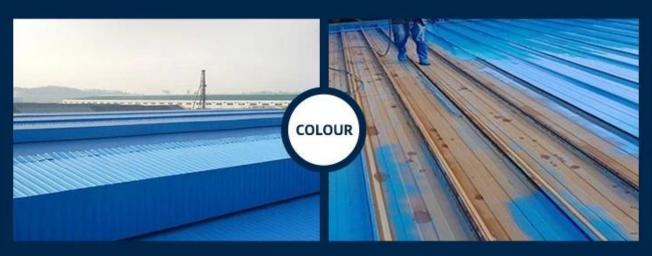

#### **China Corrugated Sheet Supplier**

- 1. Light weight
- 2. Environmental protection
- 3. waterproof and fireproof
- 4. Easy-installation
- 5. Anti-corrosion
- 6. Good sound insulation

| Length                 | 1m-12m                                                                          |
|------------------------|---------------------------------------------------------------------------------|
| Surface                | Matt                                                                            |
| Weight                 | 3.0-6.8kg/m                                                                     |
| Width                  | 1130mm/ 1080mm/ 1050mm/ 980mm/ 930mm                                            |
| Warranty               | 30Years                                                                         |
| Model Number           | ASA PVC Composite Sheet                                                         |
| Function               | Insulation, Flame Retardant, Heat Insulation, Anti-corrosion, Impact Resistance |
| Shape                  | round wave, big round wave, trepezoidal wave                                    |
| Fire Protection Rating | B1                                                                              |
| Temperature            | —10 Degrees Celsius to 70 Degrees Celsius                                       |
| Color                  | White, Blue, Gray, Red, customizable                                            |
| Layers                 | 2 or 3 layers                                                                   |
| Color Lasting          | 10 Years no Fading                                                              |