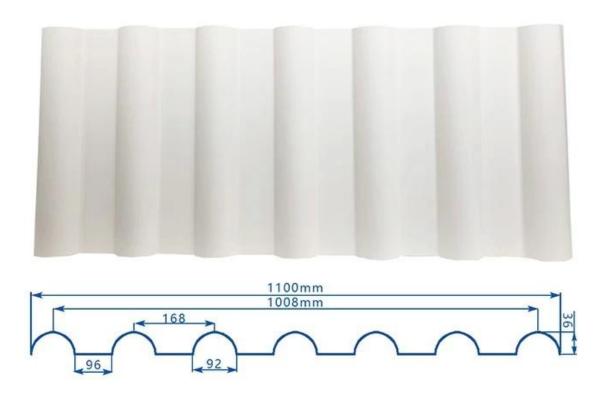

|
| Temperature            | —10 Degrees Celsius to 70 Degrees Celsius                                       |
| Color                  | White, Blue, Gray, Red, customizable                                            |
| Layers                 | 2 or 3 layers                                                                   |
| Color Lasting          | 10 Years no Fading                                                              |

### Click <u>Anti-corrosive PVC roof tiles supplier</u> to learn more

## **TYPE 840 PIT**



### 900 TYPE HIGH WAVE

(FLOWING WATER FAST)



# 980 TYPE HIGH WAVE





## 1080 TYPE HIGH WAVE

(FLOWING WATER FAST)



# 1130 TYPE WAVELET



## **1130 TYPE PIT**



## 1100 TYPE HIGH CIRCULAR WAVE



### **HOLLOW ROOF TILE**



## **Our Factory**

Zhongxingcheng New Material Co., Ltd. is located in Foshan City, Nanhai District China is a manufacturer specializing in the production of ASA synthetic resin tile, APVC anti-corrosion composite tile, PVC anti-corrosion tile, PVC sink, PVC plate, Transparent FRP Roof Sheet, PVC, PC transparent tile.









### PVC plastic steel tile PK iron sheet tile



Has superior corrosion resistance

Rusty and perishable



New material plastic steel tile Good thermal insulation

Direct sunlight iron tile Temperature too high



ASA PVC ROOF SHEET Long lasting and non fading

Severe fading





**Exhibition** 



# Certificate











### Packaging



### FAQ

#### \*Are you manufacturer or trader?

\*Yes, we are real Manufacturer, there are many