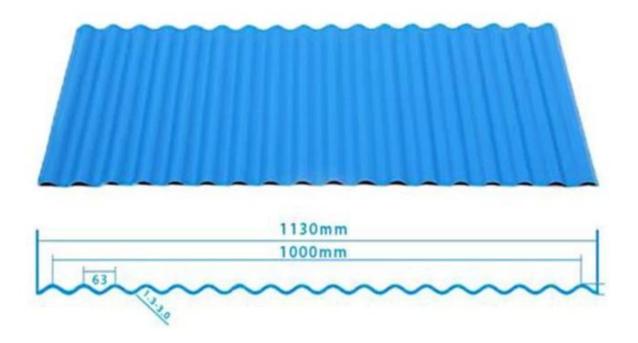

|
| Fire Protection Rating | B1                                                                              |
| Temperature            | —10 Degrees Celsius to 70 Degrees Celsius                                       |
| Color                  | White, Blue, Gray, Red, customizable                                            |
| Layers                 | 2 or 3 layers                                                                   |
| Color Lasting          | 10 Years no Fading                                                              |

### Click <u>Anti-corrosive PVC roof tiles supplier</u> to learn more

## **TYPE 840 PIT**



### 900 TYPE HIGH WAVE

(FLOWING WATER FAST)



# 980 TYPE HIGH WAVE





## 1080 TYPE HIGH WAVE

(FLOWING WATER FAST)



# 1130 TYPE WAVELET



## **1130 TYPE PIT**



## 1100 TYPE HIGH CIRCULAR WAVE



### **HOLLOW ROOF TILE**



## **Our Factory**

Zhongxingcheng New Material Co., Ltd. is located in Foshan City, Nanhai District China is a manufacturer specializing in the production of ASA synthetic resin tile, APVC anti-corrosion composite tile, PVC anti-corrosion tile, PVC sink, PVC plate, Transparent FRP Roof Sheet, PVC, PC transparent tile.









### PVC plastic steel tile PK iron sheet tile



Has superior corrosion resistance

Rusty and perishable



New material plastic steel tile Good thermal insulation

Direct sunlight iron tile Temperature too high



ASA PVC ROOF SHEET Long lasting and non fading

Severe fading





**Exhibition** 



# Certificate











### Packaging



### FAQ

#### \*Are you manufacturer o