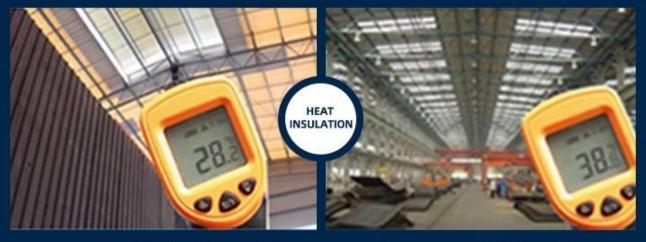

#### **China Corrugated Sheet Supplier**

- 1. Light weight
- 2. Environmental protection
- 3. waterproof and fireproof
- 4. Easy-installation
- 5. Anti-corrosion
- 6. Good sound insulation

| Length                 | 1m-12m                                                                          |
|------------------------|---------------------------------------------------------------------------------|
| Surface                | Matt                                                                            |
| Weight                 | 3.0-6.8kg/m                                                                     |
| Width                  | 1130mm/ 1080mm/ 1050mm/ 980mm/ 930mm                                            |
| Warranty               | 30Years                                                                         |
| Model Number           | ASA PVC Composite Sheet                                                         |
| Function               | Insulation, Flame Retardant, Heat Insulation, Anti-corrosion, Impact Resistance |
| Shape                  | round wave, big round wave, trepezoidal wave                                    |
| Fire Protection Rating | B1                                                                              |
| Temperature            | —10 Degrees Celsius to 70 Degrees Celsius                                       |
| Color                  | White, Blue, Gray, Red, customizable                                            |
| Layers                 | 2 or 3 layers                                                                   |
| Color Lasting          | 10 Years no Fading                                                              |