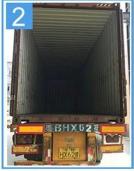

## Packaging

## Packaging

| Thickness               | 2.3mm              | 2.5mm | 2.8mm | 3.0mm |      |
|-------------------------|--------------------|-------|-------|-------|------|
| Weight (kg/SQM)         |                    | 4.6   | 5.0   | 5.6   | 6.0  |
| Container Load Conscitu | 20 GP<br>(21 Tons) | 4500  | 4200  | 3750  | 3500 |
| Container Load Capacity | 40 GP<br>(26 Tons) | 5600  | 5200  | 4600  | 4300 |