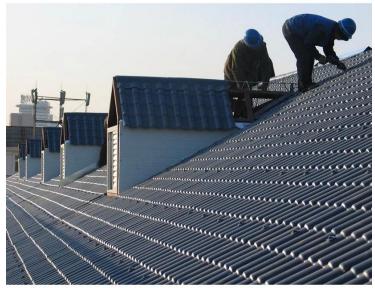

han traditional tiles.

#### · Strong Fire Resistance

 $\cdot$  Belonging flame retardant material, with fire resistance  $\geq$  B1 as tested by national authoritative departments according to GBB8624-2006 standard.

#### Excellent Heat Insulating Property

 $\cdot$  The heat conductivity coefficient is 0.325w/m.k,about 1/300 of clay tile ,1/50 of cement tile,and 1/2000 of thick color steel tile. Therefore without condidering ading heat-preserving layer ,the heat insulation and heat preservation of synthetic resin tile can still be optimized.

#### · Good sound insulation

· Tests have proved that synthetic resin tiles have excellent noise absorption function when suffered heavy rains and strong winds.

# resin roof tile saccessories





## Our Factory













## Engineering case













## Certificate













## Packaging

















| Thickness               | 2.3mm              | 2.5mm | 2.8mm | 3.0mm |      |
|-------------------------|--------------------|-------|-------|-------|------|
| Weight (kg/SQM)         |                    | 4.6   | 5.0   | 5.6   | 6.0  |
| Container Load Conscitu | 20 GP<br>(21 Tons) | 4500  | 4200  | 3750  | 3500 |
| Container Load Capacity | 40 GP<br>(26 Tons) | 5600  | 5200  | 4600  | 4300 |

#### Feature:

- 1. Excllent Anti-corrosion Performance
- 2.Good Waterproof Performance
- 3.Fire Resistance
- 4.Heat insulation
- 5. Sound ins ulation
- 6. Weather fastness, ageing resistance

Package: Nude or standard export package

## FAQ

#### \*Are you manufacturer or trader?

\*Yes, we are real, there are many pictures in