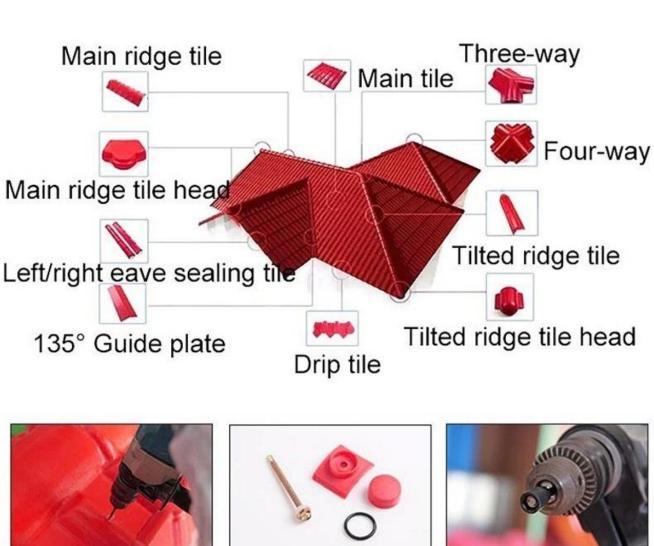

sin, s waterproof performance has greatly increased than traditional tiles.

#### · Strong Fire Resistance

 $\cdot$  Belonging flame retardant material, with fire resistance  $\geq$  B1 as tested by national authoritative departments according to GBB8624-2006 standard.

#### Excellent Heat Insulating Property

 $\cdot$  The heat conductivity coefficient is 0.325w/m.k,about 1/300 of clay tile ,1/50 of cement tile,and 1/2000 of thick color steel tile. Therefore without condidering ading heat-preserving layer ,the heat insulation and heat preservation of synthetic resin tile can still be optimized.

#### · Good sound insulation

· Tests have proved that synthetic resin tiles have excellent noise absorption function when suffered heavy rains and strong winds.

# resin roof tile saccessories





## Our Factory













## Engineering case













## Certificate













## Packaging

















| Thickness               | 2.3mm              | 2.5mm | 2.8mm | 3.0mm |      |
|-------------------------|--------------------|-------|-------|-------|------|
| Weight (kg/SQM)         |                    | 4.6   | 5.0   | 5.6   | 6.0  |
| Container Load Conscitu | 20 GP<br>(21 Tons) | 4500  | 4200  | 3750  | 3500 |
| Container Load Capacity | 40 GP<br>(26 Tons) | 5600  | 5200  | 4600  | 4300 |

#### Feature:

- 1. Excllent Anti-corrosion Performance
- 2.Good Waterproof Performance
- 3.Fire Resistance
- 4.Heat insulation
- 5. Sound ins ulation
- 6. Weather fastness, ageing resistance

Package: Nude or standard export package

## FAQ

#### \*Are you manufacturer or tr