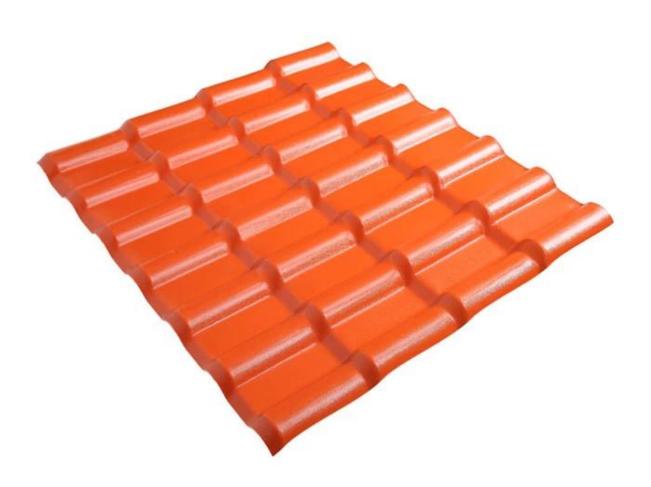

## Product show

| Product Name           | Spanish Style ASA Roof Tile                                                                                                 |  |  |  |
|------------------------|-----------------------------------------------------------------------------------------------------------------------------|--|--|--|
| Brand                  | ZXC                                                                                                                         |  |  |  |
| Place of Origin        | Foshan city, Guangdong province, China (Mainland)                                                                           |  |  |  |
| Material               | Acrylonitrile Styrene acrylate copolymer,Polyvinyl chloride,<br>Calcium powder,other chemical materials                     |  |  |  |
| Guarantee              | 25 years                                                                                                                    |  |  |  |
| Certification          | ISO9001 / SGS / CE                                                                                                          |  |  |  |
| Minimum Order Quantity | 100 square meter                                                                                                            |  |  |  |
| Delivery Time          | 1x20GP for 6 days,1x40GP for 7 days                                                                                         |  |  |  |
| Supply Ability         | We have 8 produce lines, about 13500 square meter every day                                                                 |  |  |  |
| Payment Terms          | T/T , firstly pay 30% deposit, before loading container pay rest of payment L/C ,                                           |  |  |  |
| Shipping               | Full Container Load (FCL) Service, We do it by myself. Less than Container Load (LCL) Service, We find our agents to do it. |  |  |  |
| Package                | Pallet or PE bag                                                                                                            |  |  |  |
| Port                   | Guangzhou / Shenzhen / Foshan                                                                                               |  |  |  |
| Application            | Villa roofing,House roofing,Garden,Grange,Container house,<br>Flat to Slope Project,Etc                                     |  |  |  |

| Model Number    | #1050-160-30                                           |
|-----------------|--------------------------------------------------------|
| Type            | Spanish Style                                          |
| Overall Width   | 1050mm                                                 |
| Effective Width | 960mm                                                  |
| Thickness       | 2.3mm / 2.5mm / 2.8mm / 3.0mm                          |
| Length          | Must be a multiple of section                          |
| Color           | Orange / Red / Grey / Sky blue / Dark green/Customized |
| Wave Spacing    | 160mm                                                  |
| Wave Height     | 30mm                                                   |
| Section Length  | 219mm                                                  |
| Purlin Spacing  | 660mm                                                  |