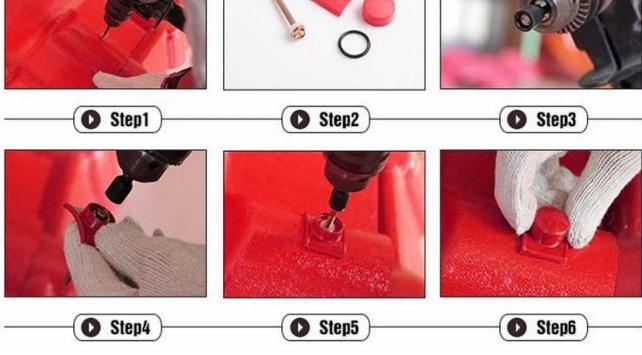

# resin roof tile saccessories

#### \*How to install the roofing sheet?

\*Please contact our service staff, we have installation video for you.