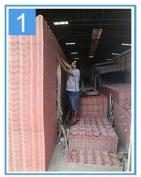

## Packaging

## Packaging

| Thickness               | 2.3mm              | 2.5mm | 2.8mm | 3.0mm |      |
|-------------------------|--------------------|-------|-------|-------|------|
| Weight (kg/SQM)         |                    | 4.6   | 5.0   | 5.6   | 6.0  |
| Container Load Conscitu | 20 GP<br>(21 Tons) | 4500  | 4200  | 3750  | 3500 |
| Container Load Capacity | 40 GP<br>(26 Tons) | 5600  | 5200  | 4600  | 4300 |