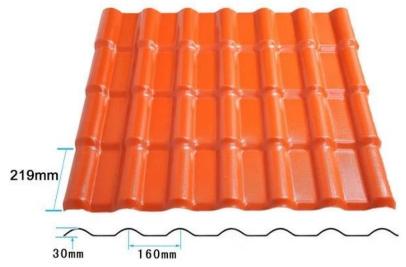

| Model Number    | #1050-160-30                                           |
|-----------------|--------------------------------------------------------|
| Type            | Spanish Style                                          |
| Overall Width   | 1050mm                                                 |
| Effective Width | 960mm                                                  |
| Thickness       | 2.3mm / 2.5mm / 2.8mm / 3.0mm                          |
| Length          | Must be a multiple of section                          |
| Color           | Orange / Red / Grey / Sky blue / Dark green/Customized |
| Wave Spacing    | 160mm                                                  |
| Wave Height     | 30mm                                                   |
| Section Length  | 219mm                                                  |
| Purlin Spacing  | 660mm                                                  |