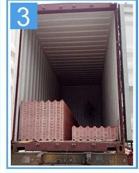

## Packaging

## Packaging

| Thickness               | 2.3mm              | 2.5mm | 2.8mm | 3.0mm |      |
|-------------------------|--------------------|-------|-------|-------|------|
| Weight (kg/SQM)         |                    | 4.6   | 5.0   | 5.6   | 6.0  |
| Container Load Conscitu | 20 GP<br>(21 Tons) | 4500  | 4200  | 3750  | 3500 |
| Container Load Capacity | 40 GP<br>(26 Tons) | 5600  | 5200  | 4600  | 4300 |