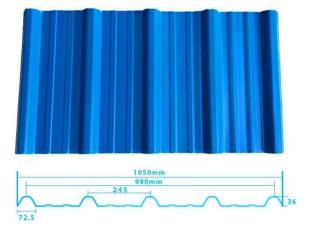

# Product show

Design Spanish style
Color Lasting 10 years no fading
Length customized
Thickness 1.8mm,2.0mm 2.2mm
2.5mm,2.8mm,3.0mm
Overall width 1130mm
Effective width 1000/1050mm
Purlin spacing 660mm
Layers 3 layers
Surface Embossed/Smoothsurface

## More Types

1130 corrugaetd sheets

1130 trapezoidal sheets

900 high wave

980 high wave

ZXC New Material Technology Co., Ltd. Our products include PVC sheets, ASA Synthetic Resin Roof Tile, FRP Roofing Tiles, gutter, upvc roofing sheets etc. If your order matches our stock size details, we can faster delivery time. Welcome Contact Us Custom.