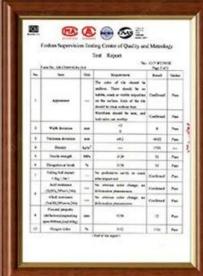

# Product show

Design Spanish style
Color Lasting 10 years no fading
Length customized
Thickness 1.8mm,2.0mm 2.2mm
2.5mm,2.8mm,3.0mm
Overall width 1130mm
Effective width 1000/1050mm
Purlin spacing 660mm
Layers 3 layers
Surface Embossed/Smoothsurface



## More Types

1130 corrugaetd sheets



1130 trapezoidal sheets



900 high wave



980 high wave





ZXC New Material Technology Co., Ltd. Our products include PVC sheets, ASA Synthetic Resin Roof Tile, FRP Roofing Tiles, gutter, upvc roofing sheets etc. If your order matches our stock size details, we can faster delivery time. Welcome Contact Us Custom.

## Our Factory













## Engineering case









## Certificate













## Exhibition





















## Packaging

















## FAQ

#### \*Are you manufacturer or trader?

\*Yes, we are real manufacturer, there are many pictures in our company introduction .if you need other special product, we will do our best to help you, so we can build a long-term business relationship.

#### \*Can I order the product with i want to profile?

\*Of course you can, also we will produce the products according to your detail requests.

#### \*Can you put my company's brand on your products?

\*Yes,we are accept OEM&ODM service.But we need some information about your company.

#### \*How to install the roofing sheet?

\*Please contact our service staff, we have installation video for you.

#### \*Can you provide samples for me to open the market and test