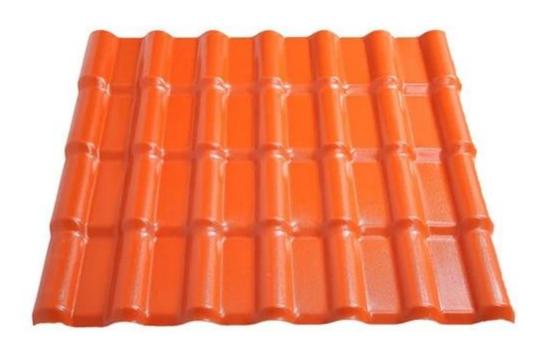

## Product show

| Product Name           | Spanish Style ASA Roof Tile                                                                                                 |  |  |  |
|------------------------|-----------------------------------------------------------------------------------------------------------------------------|--|--|--|
| Brand                  | ZXC                                                                                                                         |  |  |  |
| Place of Origin        | Foshan city, Guangdong province, China (Mainland)                                                                           |  |  |  |
| Material               | Acrylonitrile Styrene acrylate copolymer,Polyvinyl chloride,<br>Calcium powder,other chemical materials                     |  |  |  |
| Guarantee              | 25 years                                                                                                                    |  |  |  |
| Certification          | ISO9001 / SGS / CE                                                                                                          |  |  |  |
| Minimum Order Quantity | 100 square meter                                                                                                            |  |  |  |
| Delivery Time          | 1x20GP for 6 days,1x40GP for 7 days                                                                                         |  |  |  |
| Supply Ability         | We have 8 produce lines, about 13500 square meter every day                                                                 |  |  |  |
| Payment Terms          | T/T , firstly pay 30% deposit, before loading container pay rest of payment L/C ,                                           |  |  |  |
| Shipping               | Full Container Load (FCL) Service, We do it by myself. Less than Container Load (LCL) Service, We find our agents to do it. |  |  |  |
| Package                | Pallet or PE bag                                                                                                            |  |  |  |
| Port                   | Guangzhou / Shenzhen / Foshan                                                                                               |  |  |  |
| Application            | Villa roofing,House roofing,Garden,Grange,Container house,<br>Flat to Slope Project,Etc                                     |  |  |  |

| Model Number    | #1050-160-30                                           |
|-----------------|--------------------------------------------------------|
| Type            | Spanish Style                                          |
| Overall Width   | 1050mm                                                 |
| Effective Width | 960mm                                                  |
| Thickness       | 2.3mm / 2.5mm / 2.8mm / 3.0mm                          |
| Length          | Must be a multiple of section                          |
| Color           | Orange / Red / Grey / Sky blue / Dark green/Customized |
| Wave Spacing    | 160mm                                                  |
| Wave Height     | 30mm                                                   |
| Section Length  | 219mm                                                  |
| Purlin Spacing  | 660mm                                                  |