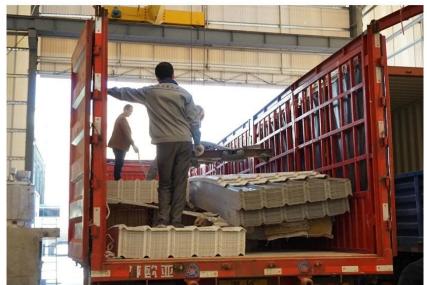

## Packaging

## Packaging

| Thickness               | 2.3mm              | 2.5mm | 2.8mm | 3.0mm |      |
|-------------------------|--------------------|-------|-------|-------|------|
| Weight (kg/SQM)         |                    | 4.6   | 5.0   | 5.6   | 6.0  |
| Container Load Conscitu | 20 GP<br>(21 Tons) | 4500  | 4200  | 3750  | 3500 |
| Container Load Capacity | 40 GP<br>(26 Tons) | 5600  | 5200  | 4600  | 4300 |