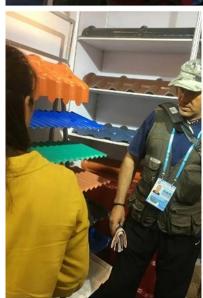

# Product show

Design Spanish style
Color Lasting 10 years no fading
Length customized
Thickness 1.8mm,2.0mm 2.2mm
2.5mm,2.8mm,3.0mm
Overall width 1130mm
Effective width 1000/1050mm
Purlin spacing 660mm
Layers 3 layers
Surface Embossed/Smoothsurface



## More Types

1130 corrugaetd sheets



1130 trapezoidal sheets



900 high wave



980 high wave





ZXC New Material Technology Co., Ltd. Our products include PVC sheets, ASA Synthetic Resin Roof Tile, FRP Roofing Tiles, gutter, upvc roofing sheets etc. If your order matches our stock size details, we can faster delivery time. Welcome Contact Us Custom.

## Our Factory













## Engineering case









## Certificate













## Exhibition





















## Packaging

















## FAQ

#### \*Are you manufacturer or trader?

\*Yes, we are real manufacturer, there are many pictures in our company introduction .if you need other special product, we will do our best to help you, so we can build a long-term business relationship.

#### \*Can I order the product with i want to profile?

\*Of course you can, also we will produce the products according to your detail requests.

#### \*Can you put my company's brand on your products?

\*Yes,we are accept OEM&ODM service.But we need some information about your company.

#### \*How to install the roofing sheet?

\*Please contact our service staff, we have installation video for you.

#### \*Can you provide samples for me to open the market and test quality?

\*Yes, we can. We