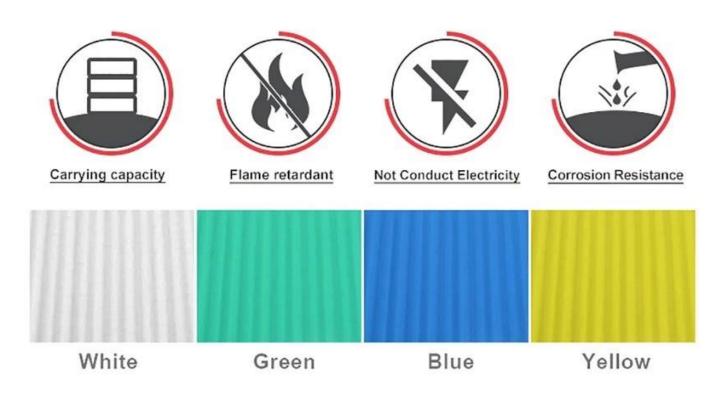

# Product show

Design Spanish style
Color Lasting 10 years no fading
Length customized
Thickness 1.8mm,2.0mm 2.2mm
2.5mm,2.8mm,3.0mm
Overall width 1130mm
Effective width 1000/1050mm
Purlin spacing 660mm
Layers 3 layers
Surface Embossed/Smoothsurface

## More Types

1130 corrugaetd sheets

1130 trapezoidal sheets

900 high wave

980 high wave

ZXC New Material Technology Co., Ltd. Our products include PVC sheets, ASA Synthetic Resin Roof Tile, FRP Roofing Tiles, gutter, upvc roofing sheets etc. If your order matches our stock size details, we can faster delivery time. Welcome Contact Us Custom.