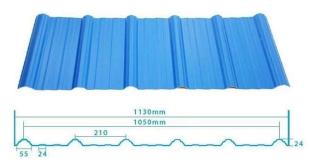

# Product show

Design Spanish style
Color Lasting 10 years no fading
Length customized
Thickness 1.8mm,2.0mm 2.2mm
2.5mm,2.8mm,3.0mm
Overall width 1130mm
Effective width 1000/1050mm
Purlin spacing 660mm
Layers 3 layers
Surface Embossed/Smoothsurface

## More Types

1130 corrugaetd sheets

1130 trapezoidal sheets

900 high wave

980 high wave

ZXC New Material Technology Co., Ltd. Our products include PVC sheets, ASA Synthetic Resin Roof Tile, FRP Roofing Tiles, gutter, upvc roofing sheets etc. If your order matches our stock size details, we can faster delivery time. Welcome Contact Us Custom.