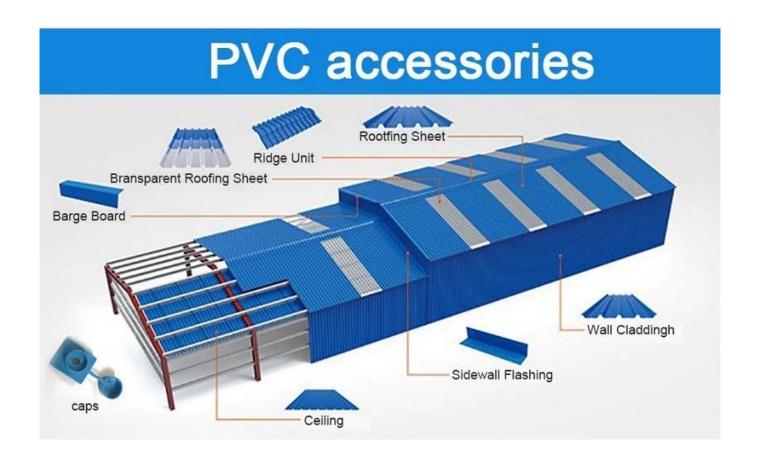

## More Types

1130 corrugaetd sheets

1130 trapezoidal sheets

900 high wave

980 high wave

ZXC New Material Technology Co., Ltd. Our products include PVC sheets, ASA Synthetic Resin Roof Tile, FRP Roofing Tiles, gutter, upvc roofing sheets etc. If your order matches our stock size details, we can faster delivery time. Welcome Contact Us Custom.

# resin roof tile saccessories