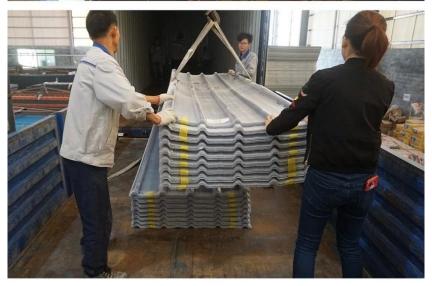

## Packaging

## Packaging

| Thickness               | 2.3mm              | 2.5mm | 2.8mm | 3.0mm |      |
|-------------------------|--------------------|-------|-------|-------|------|
| Weight (kg/SQM)         |                    | 4.6   | 5.0   | 5.6   | 6.0  |
| Container Load Conscitu | 20 GP<br>(21 Tons) | 4500  | 4200  | 3750  | 3500 |
| Container Load Capacity | 40 GP<br>(26 Tons) | 5600  | 5200  | 4600  | 4300 |