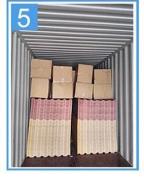

## Packaging

## Packaging

| Thickness               | 2.3mm              | 2.5mm | 2.8mm | 3.0mm |      |
|-------------------------|--------------------|-------|-------|-------|------|
| Weight (kg/SQM)         |                    | 4.6   | 5.0   | 5.6   | 6.0  |
| Container Load Conscitu | 20 GP<br>(21 Tons) | 4500  | 4200  | 3750  | 3500 |
| Container Load Capacity | 40 GP<br>(26 Tons) | 5600  | 5200  | 4600  | 4300 |