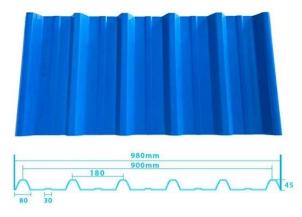

# Product show

Design Spanish style
Color Lasting 10 years no fading
Length customized
Thickness 1.8mm,2.0mm 2.2mm
2.5mm,2.8mm,3.0mm
Overall width 1130mm
Effective width 1000/1050mm
Purlin spacing 660mm
Layers 3 layers
Surface Embossed/Smoothsurface

## More Types

1130 corrugaetd sheets

1130 trapezoidal sheets

900 high wave

980 high wave

ZXC New Material Technology Co., Ltd. Our products include PVC sheets, ASA Synthetic Resin Roof Tile, FRP Roofing Tiles, gutter, upvc roofing sheets etc. If your order matches our stock size details, we can faster delivery time. Welcome Contact Us Custom.