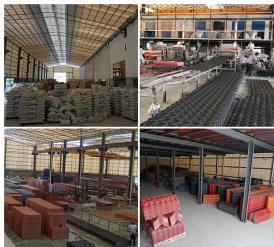

## Our Factory

## Packaging

| Thickness               | 2.3mm              | 2.5mm | 2.8mm | 3.0mm |      |
|-------------------------|--------------------|-------|-------|-------|------|
| Weight (kg/SQM)         |                    | 4.6   | 5.0   | 5.6   | 6.0  |
| Container Load Conscitu | 20 GP<br>(21 Tons) | 4500  | 4200  | 3750  | 3500 |
| Container Load Capacity | 40 GP<br>(26 Tons) | 5600  | 5200  | 4600  | 4300 |