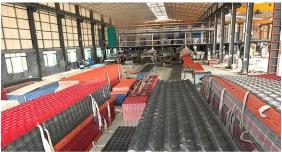

# Product show

Design Spanish style
Color Lasting 10 years no fading
Length customized
Thickness 1.8mm,2.0mm 2.2mm
2.5mm,2.8mm,3.0mm
Overall width 1130mm
Effective width 1000/1050mm
Purlin spacing 660mm
Layers 3 layers
Surface Embossed/Smoothsurface



## More Types

1130 corrugaetd sheets



1130 trapezoidal sheets



900 high wave



980 high wave





ZXC New Material Technology Co., Ltd. Our products include PVC sheets, ASA Synthetic Resin Roof Tile, FRP Roofing Tiles, gutter, upvc roofing sheets etc. If your order matches our stock size details, we can faster delivery time. Welcome Contact Us Custom.

## Our Factory













## Engineering case









## Certificate













## Exhibition





















## Packaging

















## FAQ

#### \*Are you manufacturer or trader?

\*Yes, we are real manufacturer, there are many pictures in our company introduction .if you need other special product, we will do our best to help you, so we can build a long-term business relationship.

#### \*Can I order the product with i want to profile?

\*Of course you can, also we will produce the products according to your detail requests.

#### \*Can you put my company's brand on your products?

\*Yes,we are accept OEM&ODM service.But we need some information about your company.

#### \*How to install the roofing sheet?

\*Please contact our service staff, we have installation video for you.

#### \*Can