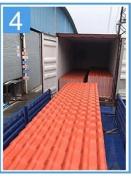

## Packaging

## Packaging

| Thickness               | 2.3mm              | 2.5mm | 2.8mm | 3.0mm |      |
|-------------------------|--------------------|-------|-------|-------|------|
| Weight (kg/SQM)         |                    | 4.6   | 5.0   | 5.6   | 6.0  |
| Container Load Conscitu | 20 GP<br>(21 Tons) | 4500  | 4200  | 3750  | 3500 |
| Container Load Capacity | 40 GP<br>(26 Tons) | 5600  | 5200  | 4600  | 4300 |