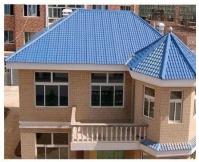

# Product show

Design Spanish style
Color Lasting 10 years no fading
Length customized
Thickness 1.8mm,2.0mm 2.2mm
2.5mm,2.8mm,3.0mm
Overall width 1130mm
Effective width 1000/1050mm
Purlin spacing 660mm
Layers 3 layers
Surface Embossed/Smoothsurface

## More Types

1130 corrugaetd sheets

1130 trapezoidal sheets

900 high wave

980 high wave

ZXC New Material Technology Co., Ltd. Our products include PVC sheets, ASA Synthetic Resin Roof Tile, FRP Roofing Tiles, gutter, upvc roofing sheets etc. If your order matches our stock size details, we can faster delivery time. Welcome Contact Us Custom.