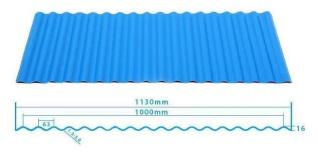

# Product show

Design Spanish style
Color Lasting 10 years no fading
Length customized
Thickness 1.8mm,2.0mm 2.2mm
2.5mm,2.8mm,3.0mm
Overall width 1130mm
Effective width 1000/1050mm
Purlin spacing 660mm
Layers 3 layers
Surface Embossed/Smoothsurface

## More Types

1130 corrugaetd sheets

1130 trapezoidal sheets

900 high wave

980 high wave

ZXC New Material Technology Co., Ltd. Our products include PVC sheets, ASA Synthetic Resin Roof Tile, FRP Roofing Tiles, gutter, upvc roofing sheets etc. If your order matches our stock size details, we can faster delivery time. Welcome Contact Us Custom.