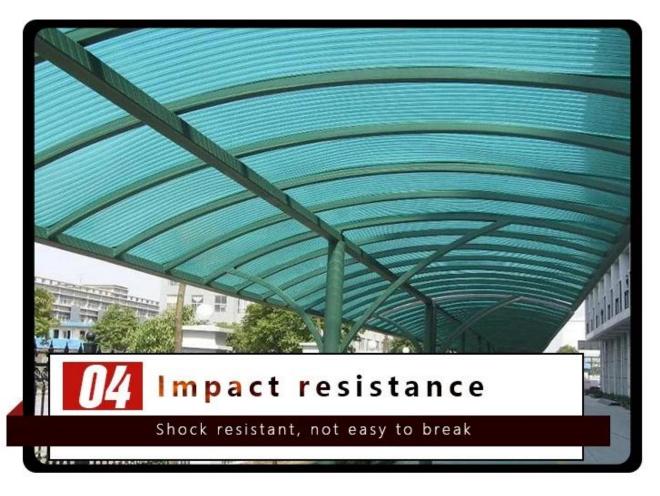

#### High quality corrugated fiberglass panels price

Relative density between 1.3-2.0, only carbon steel 1/4-1/5, the tensile strength is close, even more than carbon steel, and the specific strength can be compared with the high alloy steel. FRP load test, invited a weight of about 80 kg of men standing on the span of 130 cm of the Fiberglass clear roofing sheet, the test successfully completed. The test proves that the quality of FRP tile meets the national standard.