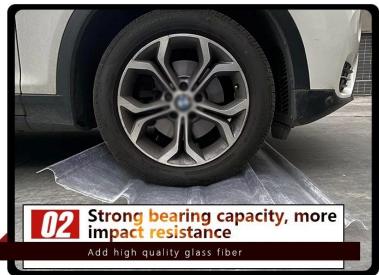

#### High quality corrugated fiberglass panels price

Relative density between 1.3-2.0, only carbon steel 1/4-1/5, the tensile strength is close, even more than carbon steel, and the specific strength can be compared with the high alloy steel. FRP load test, invited a weight of about 80 kg of men standing on the span of 130 cm of the Fiberglass clear roofing sheet, the test successfully completed. The test proves that the quality of FRP tile meets the national standard.