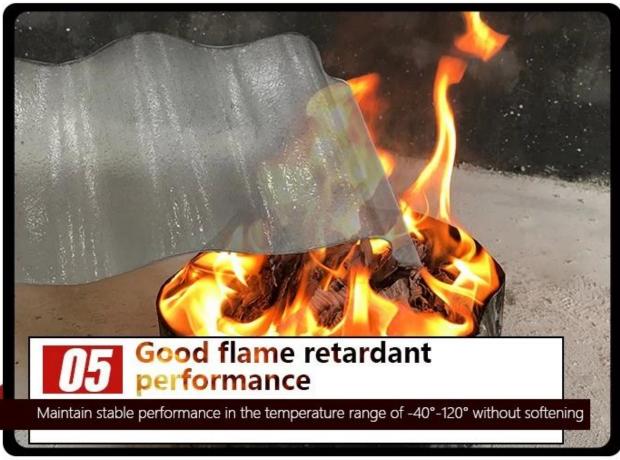

#### Weather fastness, ageing resistance

Long exposure to the atmosphere, the sun radiation, the product integrity, no deformation, the useful life of up to 10years.

ZXC is premier China translucent fiberglass roofing sheets Supplier, offering customized solutions at competitive prices. As a leading PVC translucent sheet roof and FRP sheets manufacturer, we take pride in providing high-quality products that are resistant to various acids, alkalis, and peroxides, making them ideal for coastal areas and corrosive environments. Contact us for all your roofing needs or leave us a message for more information.