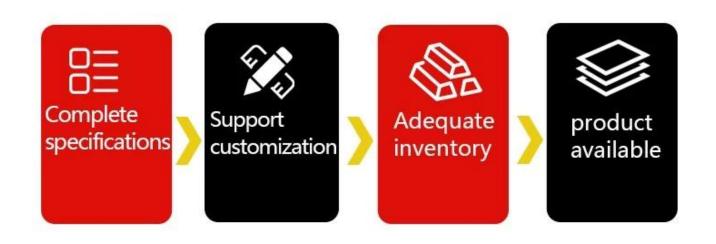

# PRODUCT DISPLAY

Authentic product photography highlights the quality of details

# FRP LIGHTING ROOF TILE

| Product name            | Easy And Fast Installation Types Of Balcony Clear Plastic Roof Covering |
|-------------------------|-------------------------------------------------------------------------|
| Model                   | frp-01                                                                  |
| Surface                 | Smooth surface                                                          |
| Length                  | 6000mm, 11800mm or customized                                           |
| Туре                    | Trapezoidal type,Round Wave Type                                        |
| Overall width           | 930mm                                                                   |
| Effective width         | 840mm                                                                   |
| Purlin spacing          | 660mm                                                                   |
| Thickness               | 1.0±0.1mm                                                               |
|                         | 1.2±0.1mm                                                               |
|                         | 1.5±0.1mm                                                               |
|                         | 2.0±0.1mm                                                               |
| Weight                  | 1.7±0.1kg/m2                                                            |
|                         | 2.1±0.1kg/m2                                                            |
|                         | 2.6±0.1kg/m2                                                            |
|                         | 3.0±0.1kg/m2                                                            |
| Container Load capacity |                                                                         |
| SQ.M./20 FCL (21 Tons)  | SQ.M./40 FCL (26 Tons)                                                  |
| 12000 m2                | 15000 m2                                                                |
| 10000 m2                | 12300 m2                                                                |
| 8000m2                  | 10000 m2                                                                |
| 7000m2                  | 8600m2                                                                  |