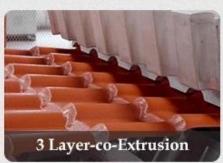

### 7.Quick Installation

ASA synthetic resin roof tile has an effective width 960mm and high paving effciency, light wight, easy loading and unloading, and with complete installation accessories.

Sten 01

..... Step 02

Step 04

Step 05

..... Step 06