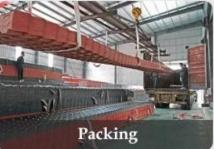

### 7.Quick Installation

ASA synthetic resin roof tile has an effective width 960mm and high paving effciency, light wight, easy loading and unloading, and with complete installation accessories.

Sten 01