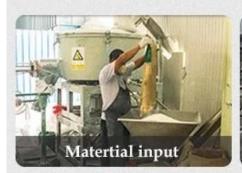

### 7.Quick Installation

ASA synthetic resin roof tile has an effective width 960mm and high paving effciency, light wight, easy loading and unloading, and with complete installation accessories.

Sten 01

..... Step 02

Step 04

Step 05

..... Step 06