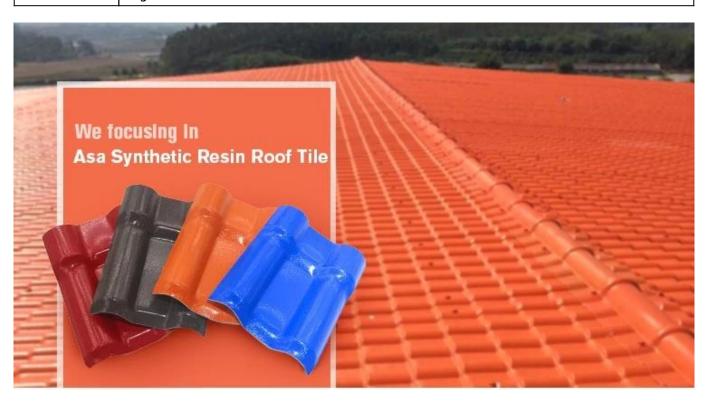

| Product Name       | Synthetic Resin Roof Tile                                                                                                                                                                                                                                                                                                                                                                                                                                                                                                                                                                                                                                                                                                                                                                          | Brand             | ZXC                                                                                                  |  |  |
|--------------------|----------------------------------------------------------------------------------------------------------------------------------------------------------------------------------------------------------------------------------------------------------------------------------------------------------------------------------------------------------------------------------------------------------------------------------------------------------------------------------------------------------------------------------------------------------------------------------------------------------------------------------------------------------------------------------------------------------------------------------------------------------------------------------------------------|-------------------|------------------------------------------------------------------------------------------------------|--|--|
| Place of<br>Origin | Foshan city,Guangdong province,China(Mainland)                                                                                                                                                                                                                                                                                                                                                                                                                                                                                                                                                                                                                                                                                                                                                     | Material          | Acrylonitrile Styrene acrylate copolymer,Polyvinyl chloride, Calcium powder,other chemical materials |  |  |
| Guarantee          | 25 years                                                                                                                                                                                                                                                                                                                                                                                                                                                                                                                                                                                                                                                                                                                                                                                           | Certification     | ISO9001 / SGS / CE                                                                                   |  |  |
| Delivery Time      | 1x20GP for 6 days,1x40GP for 7 days                                                                                                                                                                                                                                                                                                                                                                                                                                                                                                                                                                                                                                                                                                                                                                | Section<br>Length | 219mm                                                                                                |  |  |
| Effective<br>Width | 960mm                                                                                                                                                                                                                                                                                                                                                                                                                                                                                                                                                                                                                                                                                                                                                                                              | Overall<br>Width  | 1050mm                                                                                               |  |  |
| Thickness          | 2.3mm / 2.5mm / 2.8mm / 3.0mm                                                                                                                                                                                                                                                                                                                                                                                                                                                                                                                                                                                                                                                                                                                                                                      | Length            | Must be a multiple of section                                                                        |  |  |
| Wave Spacing       | 160mm                                                                                                                                                                                                                                                                                                                                                                                                                                                                                                                                                                                                                                                                                                                                                                                              | Wave Height       | 30mm                                                                                                 |  |  |
| Company<br>Profile | Foshan Zhongxing New Material Technology Co., Ltd. is a professional ASA synthetic resin tile factory, APVC plastic roofing sheet, China Synthetic Resin Roof Tile manufacturer, UPVC thermal insulation roofing sheet, FRP transparent roofing sheet, PC transparent roofing sheet, china heat insulation roof sheet factory,PVC rain gutterWe are locat in Foshan City,Guangdong Province,China.8 produce line,about 100 employee,Plant covers an area of 15000 square meters.We are adopt advanced production equipment and technology,we talk the rigorous science,green low-carbon production philosophy and humane management as the core.after years of painstaking efforts and continuous exploration, and gradually grow into a first-class large-scale roof tile manufacturer in Foshan. |                   |                                                                                                      |  |  |