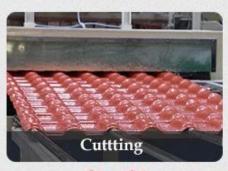

### 7.Quick Installation

ASA synthetic resin roof tile has an effective width 960mm and high paving effciency, light wight, easy loading and unloading, and with complete installation accessories.

Sten 01

..... Step 02

Step 04

Step 05

..... Step 06