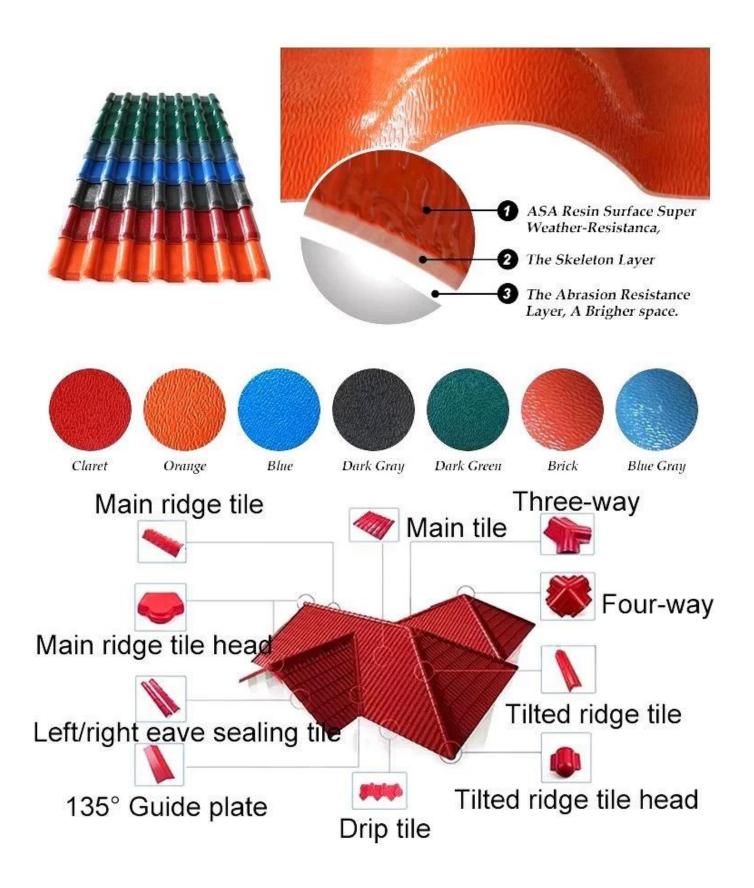

| Product Name       | Synthetic Resin Roof Tile                                                                                                                                                                                                                                                                                                                                                                                                                                                                                                                                                                                                                                                                                                                                                                          | Brand             | ZXC                                                                                                  |  |  |
|--------------------|----------------------------------------------------------------------------------------------------------------------------------------------------------------------------------------------------------------------------------------------------------------------------------------------------------------------------------------------------------------------------------------------------------------------------------------------------------------------------------------------------------------------------------------------------------------------------------------------------------------------------------------------------------------------------------------------------------------------------------------------------------------------------------------------------|-------------------|------------------------------------------------------------------------------------------------------|--|--|
| Place of<br>Origin | Foshan city,Guangdong province,China(Mainland)                                                                                                                                                                                                                                                                                                                                                                                                                                                                                                                                                                                                                                                                                                                                                     | Material          | Acrylonitrile Styrene acrylate copolymer,Polyvinyl chloride, Calcium powder,other chemical materials |  |  |
| Guarantee          | 25 years                                                                                                                                                                                                                                                                                                                                                                                                                                                                                                                                                                                                                                                                                                                                                                                           | Certification     | ISO9001 / SGS / CE                                                                                   |  |  |
| Delivery Time      | 1x20GP for 6 days,1x40GP for 7 days                                                                                                                                                                                                                                                                                                                                                                                                                                                                                                                                                                                                                                                                                                                                                                | Section<br>Length | 219mm                                                                                                |  |  |
| Effective<br>Width | 960mm                                                                                                                                                                                                                                                                                                                                                                                                                                                                                                                                                                                                                                                                                                                                                                                              | Overall<br>Width  | 1050mm                                                                                               |  |  |
| Thickness          | 2.3mm / 2.5mm / 2.8mm / 3.0mm                                                                                                                                                                                                                                                                                                                                                                                                                                                                                                                                                                                                                                                                                                                                                                      | Length            | Must be a multiple of section                                                                        |  |  |
| Wave Spacing       | 160mm                                                                                                                                                                                                                                                                                                                                                                                                                                                                                                                                                                                                                                                                                                                                                                                              | Wave Height       | 30mm                                                                                                 |  |  |
| Company<br>Profile | Foshan Zhongxing New Material Technology Co., Ltd. is a professional ASA synthetic resin tile factory, APVC plastic roofing sheet, China Synthetic Resin Roof Tile manufacturer, UPVC thermal insulation roofing sheet, FRP transparent roofing sheet, PC transparent roofing sheet, china heat insulation roof sheet factory,PVC rain gutterWe are locat in Foshan City,Guangdong Province,China.8 produce line,about 100 employee,Plant covers an area of 15000 square meters.We are adopt advanced production equipment and technology,we talk the rigorous science,green low-carbon production philosophy and humane management as the core.after years of painstaking efforts and continuous exploration, and gradually grow into a first-class large-scale roof tile manufacturer in Foshan. |                   |                                                                                                      |  |  |