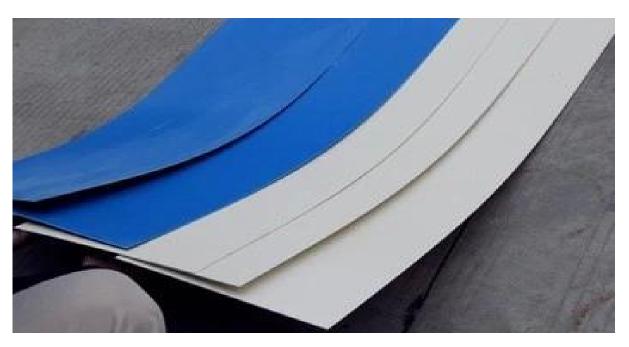

## Product show

shape PVC Plain Sheet (Rolled) waterproof plastic sheet for roof
Type Plain Roof Tiles
Color Blue, White, Grey, Green and etc
Length 30m or Customized
Fireproof Yes
Anti-corrosion Yes
Low noise Yes
Weather resistant Excellent
High Impact capacity Yes