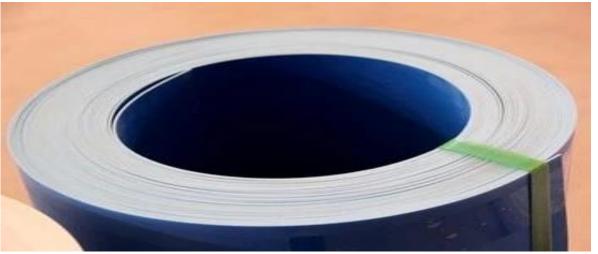

## Product show

shape PVC Plain Sheet (Rolled) waterproof plastic sheet for roof
Type Plain Roof Tiles
Color Blue, White, Grey, Green and etc
Length 30m or Customized
Fireproof Yes
Anti-corrosion Yes
Low noise Yes
Weather resistant Excellent
High Impact capacity Yes