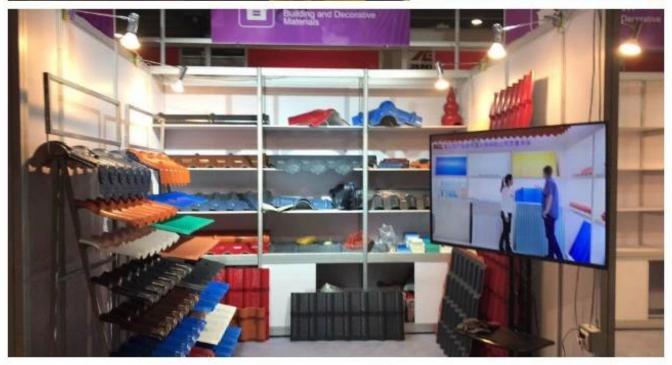

## Product show

shape PVC Plain Sheet (Rolled) waterproof plastic sheet for roof
Type Plain Roof Tiles
Color Blue, White, Grey, Green and etc
Length 30m or Customized
Fireproof Yes
Anti-corrosion Yes
Low noise Yes
Weather resistant Excellent
High Impact capacity Yes







## **Our Factory**

Zhongxingcheng New Material Co., Ltd. is located in Foshan City, Nanhai District China is a manufacturer specializing in the production of ASA synthetic resin tile, APVC anti-corrosion composite tile, PVC anti-corrosion tile, PVC sink, PVC plate, Transparent FRP Roof Sheet, PVC, PC transparent tile.









## Exhibition











# Certificate

### Security sense of authoritative testing

Multiple quality inspection and testing to ensure good quality.























## **Packaging**



## FAQ

#### \*Are you manufacturer or trader?

\*Yes, we are real Manufacturer, there are many pictures in our company introduction .if you need other special product, we will do our best to help you, so we can build a long-term business relationship.

#### \*Can I order the product with i want to profile?

\*Of course you can, also we will produce the products according to your detail requests.

#### \*Can you put my company's brand on your products?

\*Yes, we are accept OEM&ODM service. But we need some information about your company.

#### \*How to install the roofing sheet?

\*Please contact our service staff, we have