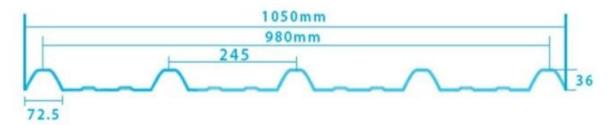

| round wave, big round wave, trepezoidal wave                                    |
| Fire Protection Rating | B1                                                                              |
| Temperature            | —10 Degrees Celsius to 70 Degrees Celsius                                       |
| Color                  | White, Blue, Gray, Red, customizable                                            |
| Layers                 | 2 or 3 layers                                                                   |
| Color Lasting          | 10 Years no Fading                                                              |

### Click pvc roof factory china to learn more

# **TYPE 840 PIT**



### 900 TYPE HIGH WAVE (FLOWING WATER FAST)



30

80

# **980 TYPE HIGH WAVE**





### 1080 TYPE HIGH WAVE (FLOWING WATER FAST)





# **1130 TYPE WAVELET**





# **1130 TYPE PIT**





## **1100 TYPE HIGH CIRCULAR WAVE**





## HOLLOW ROOF TILE







Zhongxingcheng New Material Co., Ltd. is located in Foshan City, Nanhai District China is a manufacturer specializing in the production of ASA synthetic resin tile, APVC anti-corrosion composite tile, <u>corrugated plastic roofing sheets wholesales</u>, PVC sink, PVC plate, Transparent FRP Roof Sheet, PVC, PC transparent tile.







**Hardness Testing** 



ASA Surface Thickness Test



Impact Resistance



**Tensile Test** 

## Measure product thickness The product thickness is 2mm



Hot selling area Central And South America Oceania, Asia, Africa

### PVC plastic steel tile PK iron sheet tile



ASA PVC ROOF SHEET