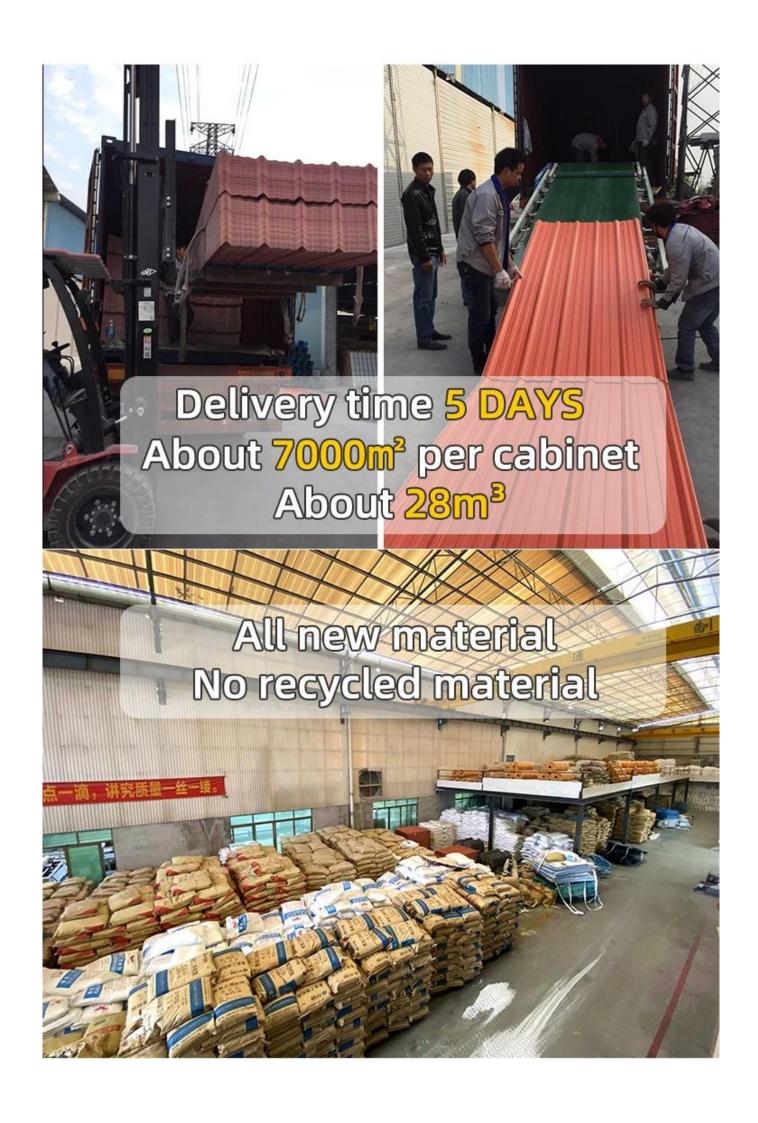

|
| Color Lasting          | 10 Years no Fading                                                              |

### Click pvc roof factory china to learn more

# **TYPE 840 PIT**



### 900 TYPE HIGH WAVE (FLOWING WATER FAST)



30

80

# **980 TYPE HIGH WAVE**





### 1080 TYPE HIGH WAVE (FLOWING WATER FAST)





# **1130 TYPE WAVELET**





# **1130 TYPE PIT**





## **1100 TYPE HIGH CIRCULAR WAVE**





## HOLLOW ROOF TILE







Zhongxingcheng New Material Co., Ltd. is located in Foshan City, Nanhai District China is a manufacturer specializing in the production of ASA synthetic resin tile, APVC anti-corrosion composite tile, <u>corrugated plastic roofing sheets wholesales</u>, PVC sink, PVC plate, Transparent FRP Roof Sheet, PVC, PC transparent tile.







**Hardness Testing** 



ASA Surface Thickness Test



Impact Resistance



**Tensile Test** 

## Measure product thickness The product thickness is 2mm



Hot selling area Central And South America Oceania, Asia, Africa

### PVC plastic steel tile PK iron sheet tile



ASA PVC ROOF SHEET Long lasting and non fading

Severe fading

# Usage scenarios:factories farms, chemical plants





# Use scene:greenhouse, residence, pergola



## Exhibition



# Certificate





## Packaging



# FAQ

### \*Are you manufacturer or trader?

\*Yes, we are real Manufacturer, there are many pictures in our company introduction .if you need other special product, we will do our best to help you, so we can build a long-term business relationship.

### \*Can I order the product with i want to profile?

\