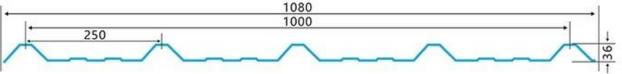

pezoidal wave                                    |
| Fire Protection Rating | B1                                                                              |
| Temperature            | —10 Degrees Celsius to 70 Degrees Celsius                                       |
| Color                  | White, Blue, Gray, Red, customizable                                            |
| Layers                 | 2 or 3 layers                                                                   |
| Color Lasting          | 10 Years no Fading                                                              |

### Click pvc roof factory china to learn more

# **TYPE 840 PIT**



### 900 TYPE HIGH WAVE (FLOWING WATER FAST)



30

80

# **980 TYPE HIGH WAVE**





### 1080 TYPE HIGH WAVE (FLOWING WATER FAST)





# **1130 TYPE WAVELET**





# **1130 TYPE PIT**





## **1100 TYPE HIGH CIRCULAR WAVE**





## HOLLOW ROOF TILE







Zhongxingcheng New Material Co., Ltd. is located in Foshan City, Nanhai District China is a manufacturer specializing in the production of ASA synthetic resin tile, APVC anti-corrosion composite tile, <u>corrugated plastic roofing sheets wholesales</u>, PVC sink, PVC plate, Transparent FRP Roof Sheet, PVC, PC transparent tile.







**Hardness Testing** 



ASA Surface Thickness Test



Impact Resistance



**Tensile Test** 

## Measure product thickness The product thickness is 2mm



Hot selling area Central And South America Oceania, Asia, Africa

### PVC plastic steel tile PK iron sheet tile



ASA PVC ROOF SHEET Long lasting and non fading

Severe fading

# Usag