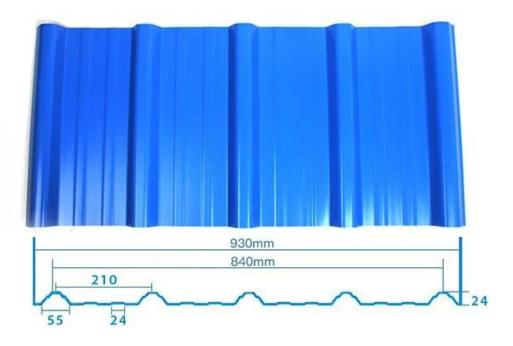

ation, Flame Retardant, Heat Insulation, Anti-corrosion, Impact Resistance |
| Shape                  | round wave, big round wave, trepezoidal wave                                    |
| Fire Protection Rating | B1                                                                              |
| Temperature            | —10 Degrees Celsius to 70 Degrees Celsius                                       |
| Color                  | White, Blue, Gray, Red, customizable                                            |
| Layers                 | 2 or 3 layers                                                                   |
| Color Lasting          | 10 Years no Fading                                                              |

### Click pvc roof factory china to learn more

# **TYPE 840 PIT**



### 900 TYPE HIGH WAVE (FLOWING WATER FAST)



30

80

# **980 TYPE HIGH WAVE**





### 1080 TYPE HIGH WAVE (FLOWING WATER FAST)





# **1130 TYPE WAVELET**





# **1130 TYPE PIT**





## **1100 TYPE HIGH CIRCULAR WAVE**





## HOLLOW ROOF TILE







Zhongxingcheng New Material Co., Ltd. is located in Foshan City, Nanhai District China is a manufacturer specializing in the production of ASA synthetic resin tile, APVC anti-corrosion composite tile, <u>corrugated plastic roofing sheets wholesales</u>, PVC sink, PVC plate, Transparent FRP Roof Sheet, PVC, PC transparent tile.







**Hardness Testing** 



ASA Surface Thickness Test



Impact Resistance



**Tensile Test** 

## Measure product thickness The product thickness is 2mm



Hot selling area Central And South America Oceani