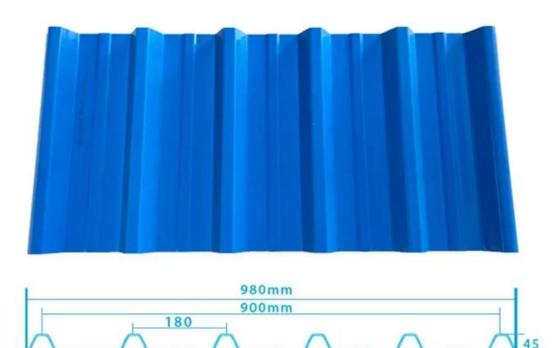

orrosion, Impact Resistance |
| Shape                  | round wave, big round wave, trepezoidal wave                                    |
| Fire Protection Rating | B1                                                                              |
| Temperature            | —10 Degrees Celsius to 70 Degrees Celsius                                       |
| Color                  | White, Blue, Gray, Red, customizable                                            |
| Layers                 | 2 or 3 layers                                                                   |
| Color Lasting          | 10 Years no Fading                                                              |

### Click pvc roof factory china to learn more

# **TYPE 840 PIT**



### 900 TYPE HIGH WAVE (FLOWING WATER FAST)



30

80

# **980 TYPE HIGH WAVE**





### 1080 TYPE HIGH WAVE (FLOWING WATER FAST)





# **1130 TYPE WAVELET**





# **1130 TYPE PIT**





## **1100 TYPE HIGH CIRCULAR WAVE**





## HOLLOW ROOF TILE







Zhongxingcheng New Material Co., Ltd. is located in Foshan City, Nanhai District China is a manufacturer specializing in the production of ASA synthetic resin tile, APVC anti-corrosion composite tile, <u>corrugated plastic roofing sheets wholesales</u>, PVC sink, PVC plate, Transparent FRP Roof Sheet, PVC, PC transparent tile.







**Hardness Testing** 



ASA Surface Thickness Test



Impact Resistance



**Tensile Test** 

## Measure product thickness The product thickness is 2mm



Hot selling area Central And South America Oceania, Asia, Africa

### PVC plastic steel tile PK