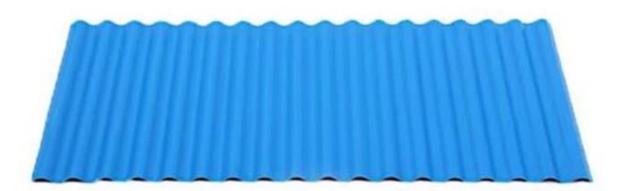

|
| Fire Protection Rating | B1                                                                              |
| Temperature            | —10 Degrees Celsius to 70 Degrees Celsius                                       |
| Color                  | White, Blue, Gray, Red, customizable                                            |
| Layers                 | 2 or 3 layers                                                                   |
| Color Lasting          | 10 Years no Fading                                                              |

### Click pvc roof factory china to learn more

# **TYPE 840 PIT**



### 900 TYPE HIGH WAVE (FLOWING WATER FAST)



30

80

# **980 TYPE HIGH WAVE**





### 1080 TYPE HIGH WAVE (FLOWING WATER FAST)





# **1130 TYPE WAVELET**





# **1130 TYPE PIT**





## **1100 TYPE HIGH CIRCULAR WAVE**





## HOLLOW ROOF TILE







Zhongxingcheng New Material Co., Ltd. is located in Foshan City, Nanhai District China is a manufacturer specializing in the production of ASA synthetic resin tile, APVC anti-corrosion composite tile, <u>corrugated plastic roofing sheets wholesales</u>, PVC sink, PVC plate, Transparent FRP Roof Sheet, PVC, PC transparent tile.







**Hardness Testing** 



ASA Surface Thickness Test



Impact Resistance



**Tensile Test** 

## Measure product thickness The product thickness is 2mm



Hot selling area Central And South America Oceania, Asia, Africa

### PVC plastic steel tile PK iron sheet tile



ASA PVC ROOF SHEET Long lasting and non fading

Severe fading

# Usage scenarios:factories farms