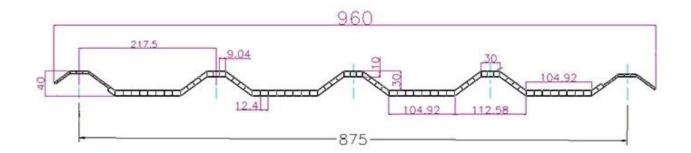

|
| Temperature            | —10 Degrees Celsius to 70 Degrees Celsius                                       |
| Color                  | White, Blue, Gray, Red, customizable                                            |
| Layers                 | 2 or 3 layers                                                                   |
| Color Lasting          | 10 Years no Fading                                                              |

### Click pvc roof factory china to learn more

# **TYPE 840 PIT**



### 900 TYPE HIGH WAVE (FLOWING WATER FAST)



30

80

# **980 TYPE HIGH WAVE**





### 1080 TYPE HIGH WAVE (FLOWING WATER FAST)





# **1130 TYPE WAVELET**





# **1130 TYPE PIT**





## **1100 TYPE HIGH CIRCULAR WAVE**





## HOLLOW ROOF TILE







Zhongxingcheng New Material Co., Ltd. is located in Foshan City, Nanhai District China is a manufacturer specializing in the production of ASA synthetic resin tile, APVC anti-corrosion composite tile, <u>corrugated plastic roofing sheets wholesales</u>, PVC sink, PVC plate, Transparent FRP Roof Sheet, PVC, PC transparent tile.







**Hardness Testing** 



ASA Surface Thickness Test



Impact Resistance



**Tensile Test** 

## Measure product thickness The product thickness is 2mm



Hot selling area Central And South America Oceania, Asia, Africa

### PVC plastic steel tile PK iron sheet tile



ASA PVC ROOF SHEET Long lasting and non fading

Severe fading

# Usage scenarios:factories farms, chemical plants





# Use scene:greenhouse, residence, pergola



## Exhibition



# Certi