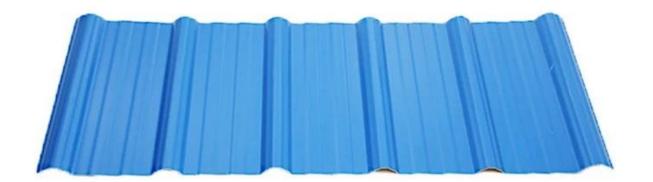

Fire Protection Rating | B1                                                                              |
| Temperature            | —10 Degrees Celsius to 70 Degrees Celsius                                       |
| Color                  | White, Blue, Gray, Red, customizable                                            |
| Layers                 | 2 or 3 layers                                                                   |
| Color Lasting          | 10 Years no Fading                                                              |

### Click pvc roof factory china to learn more

# **TYPE 840 PIT**



### 900 TYPE HIGH WAVE (FLOWING WATER FAST)



30

80

# **980 TYPE HIGH WAVE**





### 1080 TYPE HIGH WAVE (FLOWING WATER FAST)





# **1130 TYPE WAVELET**





# **1130 TYPE PIT**





## **1100 TYPE HIGH CIRCULAR WAVE**





## HOLLOW ROOF TILE







Zhongxingcheng New Material Co., Ltd. is located in Foshan City, Nanhai District China is a manufacturer specializing in the production of ASA synthetic resin tile, APVC anti-corrosion composite tile, <u>corrugated plastic roofing sheets wholesales</u>, PVC sink, PVC plate, Transparent FRP Roof Sheet, PVC, PC transparent tile.







**Hardness Testing** 



ASA Surface Thickness Test



Impact Resistance



**Tensile Test** 

## Measure product thickness The product thickness is 2mm



Hot selling area Central And South America Oceania, Asia, Africa

### PVC plastic steel tile PK iron sheet tile



ASA PVC ROOF SHEET Long lasting and non fading

Severe fading

# Usage scenarios:factories farms, chemical plants





#