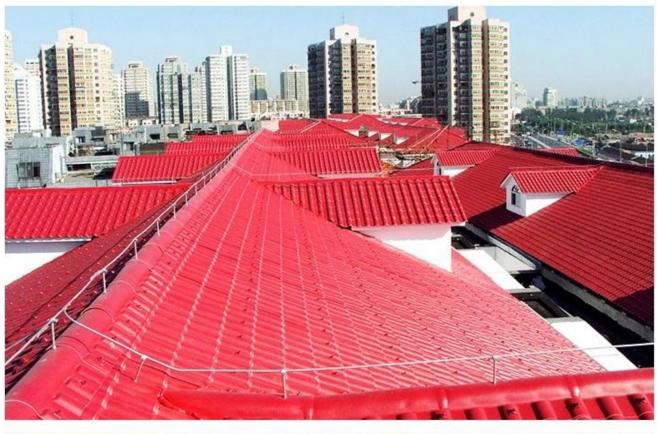

## Product show

Foshan ZXC ASA Synthetic Resin Roofing Tile is a new type of roofing material produced by advanced coextrusion technology and special molding process using ultra-high weathering engineering resin ASA.

ZXC China **ASA PVC roof tile suppliers**, our products are fire resistant and UV resistant, can be applied to Villa, Warehouse Townhouse Farm house, etc.

| Product Name    | insulated ASA synthetic resin roof tile                                                                |
|-----------------|--------------------------------------------------------------------------------------------------------|
| Brand           | ZXC                                                                                                    |
| Place of Origin | Foshan city, Guangdong province, China(Mainland)                                                       |
| Material        | Acrylonitrile Styrene acrylate copolymer, Polyvinyl chloride, Calcium powder, other chemical materials |
| Guarantee       | 25 years                                                                                               |
| Certification   | ISO9001 / SGS / CE                                                                                     |
| Delivery Time   | 1x20GP for 6 days, 1x40GP for 7 days                                                                   |
| Section Length  | 219mm                                                                                                  |
| Overall Width   | 1050mm                                                                                                 |
| Effective Width | 960mm                                                                                                  |
| Thickness       | 2.3mm / 2.5mm / 2.8mm / 3.0mm                                                                          |
| Length          | Must be a multiple of section                                                                          |
| Wave Spacing    | 160mm                                                                                                  |
| Wave Height     | 30mm                                                                                                   |