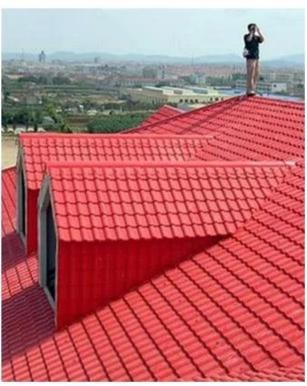

|
| Effective Width | 960mm                                                                                                  |
| Thickness       | 2.3mm / 2.5mm / 2.8mm / 3.0mm                                                                          |
| Length          | Must be a multiple of section                                                                          |
| Wave Spacing    | 160mm                                                                                                  |
| Wave Height     | 30mm                                                                                                   |

Click <u>synthetic resin roofing sheets wholesales</u> to learn more

## **PRODUCT CASE**





















# **Advantage**



Surface asa material Lasting Color



Fire Proof Grade B1



Easy and Quick Installation



Insulation



Anti-corrosion, Acid and Alkali Resistance



**Heat insulation** 

## **Our Factory**

Zhongxingcheng New Material Co., Ltd. is located in Foshan City, Nanhai District China is a manufacturer specializing in the production of ASA synthetic resin tile, APVC anti-corrosion composite tile, PVC anti-corrosion tile, PVC sink, PVC plate, Transparent FRP Roof Sheet, PVC, PC transparent tile.

Welcome to contact us pvc roof tiles factory China







ASA SURFACE THICKNESS TEST









**Exhibition** 











## Certificate











## Packaging





### FAQ

#### \*Are you manufacturer or trader?

\*Yes, we are real Manufacturer, there are many pictures in our compa