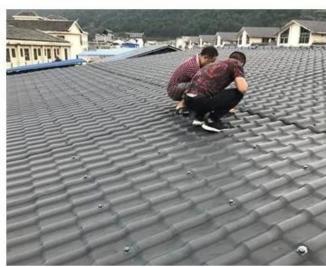

|
| Effective Width | 960mm                                                                                                  |
| Thickness       | 2.3mm / 2.5mm / 2.8mm / 3.0mm                                                                          |
| Length          | Must be a multiple of section                                                                          |
| Wave Spacing    | 160mm                                                                                                  |
| Wave Height     | 30mm                                                                                                   |

Click <u>synthetic resin roofing sheets wholesales</u> to learn more

## **PRODUCT CASE**





















# **Advantage**



Surface asa material Lasting Color



Fire Proof Grade B1



Easy and Quick Installation



Insulation



Anti-corrosion, Acid and Alkali Resistance



**Heat insulation** 

## **Our Factory**

Zhongxingcheng New Material Co., Ltd. is located in Foshan City, Nanhai District China is a manufacturer specializing in the production of ASA synthetic resin tile, APVC anti-corrosion composite tile, PVC anti-corrosion tile, PVC sink, PVC plate, Transparent FRP Roof Sheet, PVC, PC transparent tile.

Welcome to contact us pvc roof tiles factory China







ASA SURFACE THICKNESS TEST









**Exhibition** 











## Certificate











## Packaging





### FAQ

#### \*Are you manufacturer or trader?

\*Yes, we are real Manufacturer, there are many pictures in our com