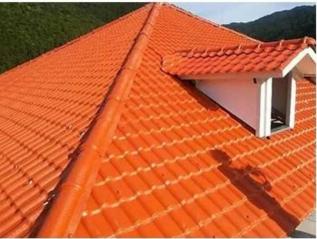

## Product show

Foshan ZXC ASA Synthetic Resin Roofing Tile is a new type of roofing material produced by advanced coextrusion technology and special molding process using ultra-high weathering engineering resin ASA.

ZXC China **ASA PVC roof tile suppliers**, our products are fire resistant and UV resistant, can be applied to Villa, Warehouse Townhouse Farm house, etc.

| Product Name    | insulated ASA synthetic resin roof tile                                                                |
|-----------------|--------------------------------------------------------------------------------------------------------|
| Brand           | ZXC                                                                                                    |
| Place of Origin | Foshan city, Guangdong province, China(Mainland)                                                       |
| Material        | Acrylonitrile Styrene acrylate copolymer, Polyvinyl chloride, Calcium powder, other chemical materials |
| Guarantee       | 25 years                                                                                               |
| Certification   | ISO9001 / SGS / CE                                                                                     |
| Delivery Time   | 1x20GP for 6 days, 1x40GP for 7 days                                                                   |
| Section Length  | 219mm                                                                                                  |
| Overall Width   | 1050mm                                                                                                 |
| Effective Width | 960mm                                                                                                  |
| Thickness       | 2.3mm / 2.5mm / 2.8mm / 3.0mm                                                                          |
| Length          | Must be a multiple of section                                                                          |
| Wave Spacing    | 160mm                                                                                                  |
| Wave Height     | 30mm                                                                                                   |