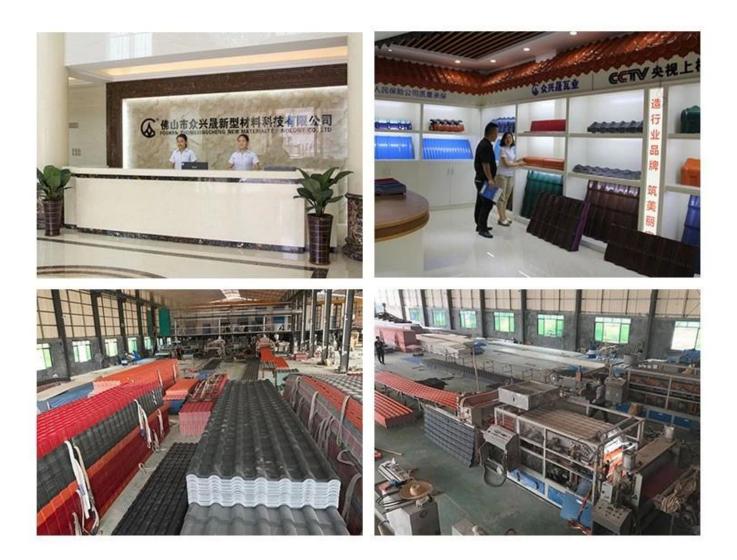

QUALITY, INNOVATION, STRUGGLE, WIN-WIN

we have 8 production lines, about 100 employees, covering an area of 15,000 square meters.

## Exhibition