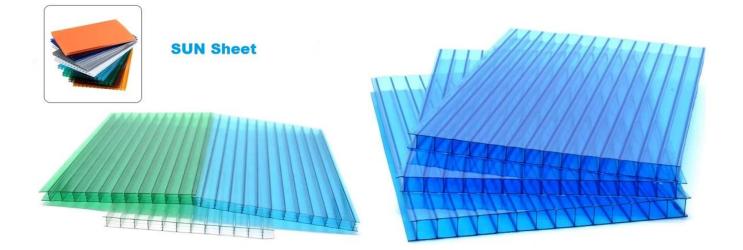

## Product show

| Product name      | High quality with best price Factory wholesale Waterproof Performance PC sun sheet |
|-------------------|------------------------------------------------------------------------------------|
| Application[]     | Green houses, skylights and so on                                                  |
| Color             | Transparent white, blue, green                                                     |
| Length            | customized                                                                         |
| Thickness         | 3.0mm, 6.0mm, 8.0mm                                                                |
| Overall width:    | 920mm                                                                              |
| Effective width[] | 840mm                                                                              |
| Purlin spacing[]  | 700~800mm                                                                          |
| Surface[]         | Smooth surface                                                                     |
| Raw material      | Pc Named Bayer                                                                     |

### Click customized PC sun sheet to learn more

Zhongxingcheng New Material Co., Ltd. is located in Foshan City, Nanhai District China is a manufacturer specializing in the production of ASA synthetic resin tile, APVC anti-corrosion composite tile, PVC anti-corrosion tile, PVC sink, PVC plate, Transparent FRP Roof Sheet, PVC, PC transparent tile.