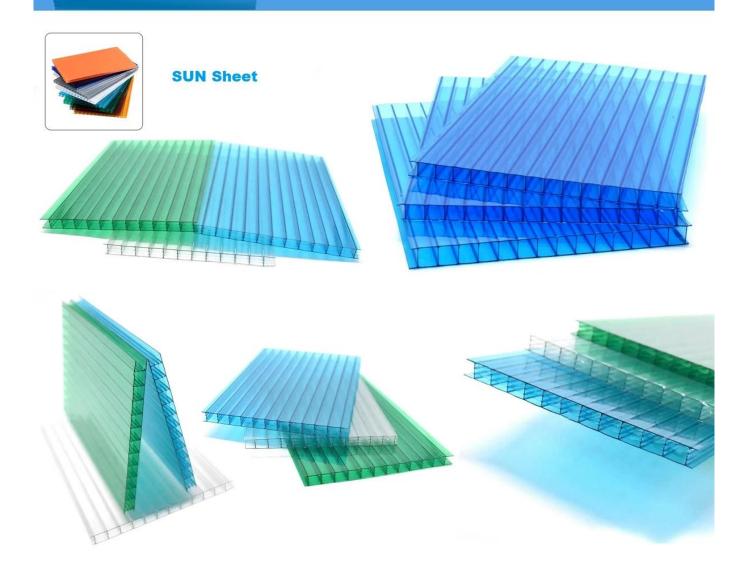

## Product show

| Product name:   | High quality products Easy And Fast Installation Waterproof Performance PC sun sheet |
|-----------------|--------------------------------------------------------------------------------------|
| Application[]   | Green houses, skylights and so on                                                    |
| Color[]         | Transparent white, blue, green                                                       |
| Length[]        | customized                                                                           |
| Thickness[]     | 3.0mm, 6.0mm, 8.0mm                                                                  |
| Overall width:  | 920mm                                                                                |
| Effective width | 840mm                                                                                |
| Purlin spacing[ | 700~800mm                                                                            |
| Surface[]       | Smooth surface                                                                       |
| Raw material [  | Pc Named Bayer                                                                       |

**Click Waterproof Performance PC sun sheet Wholesale to learn** 