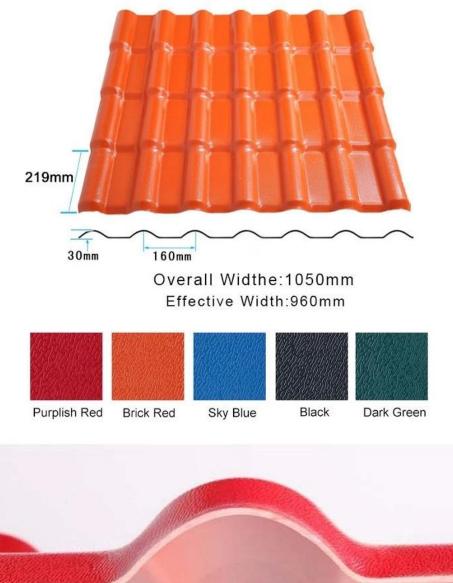

| Model Number | #1050-160-30 |
|--------------|--------------|
|              |              |

| Туре            | Spanish Style                                          |
|-----------------|--------------------------------------------------------|
| Overall Width   | 1050mm                                                 |
| Effective Width | 960mm                                                  |
| Thickness       | 2.3mm / 2.5mm / 2.8mm / 3.0mm                          |
| Length          | Must be a multiple of section                          |
| Color           | Orange / Red / Grey / Sky blue / Dark green/Customized |
| Wave Spacing    | 160mm                                                  |
| Wave Height     | 30mm                                                   |
| Section Length  | 219mm                                                  |
| Purlin Spacing  | 660mm                                                  |