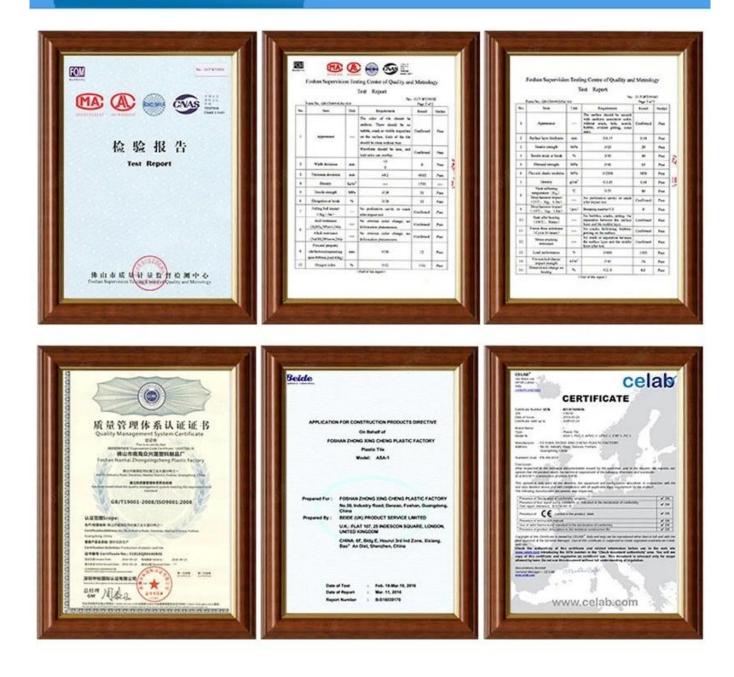

## Certificate

| Thickness               |                    | 2.3mm | 2.5mm | 2.8mm | 3.0mm |
|-------------------------|--------------------|-------|-------|-------|-------|
| Weight<br>(kg/SQM)      |                    | 4.6   | 5.0   | 5.6   | 6.0   |
| Containen Lood Conseity | 20 GP<br>(21 Tons) | 4500  | 4200  | 3750  | 3500  |
| Container Load Capacity | 40 GP<br>(26 Tons) | 5600  | 5200  | 4600  | 4300  |