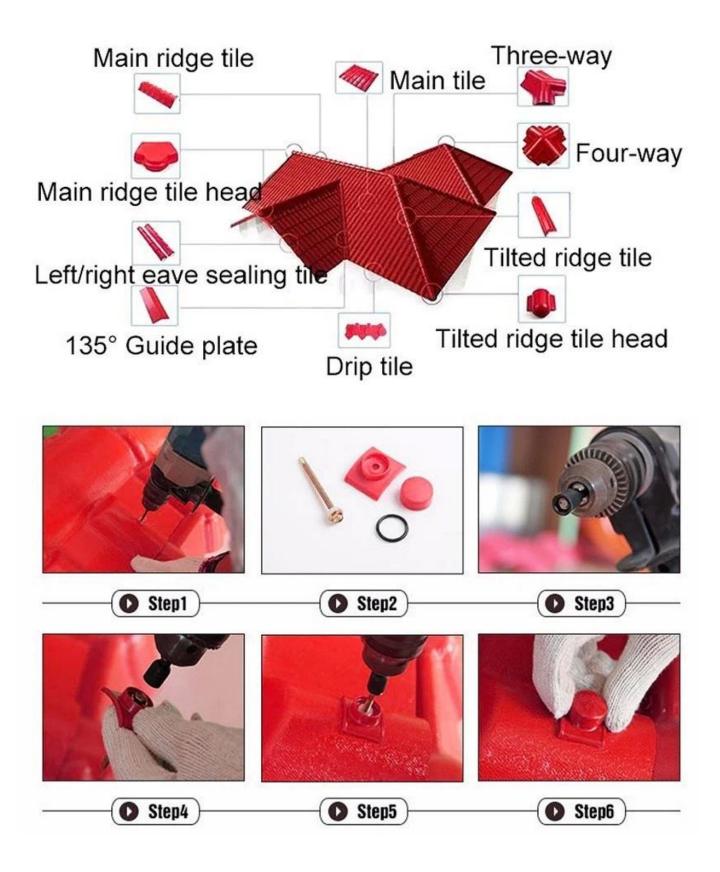

# resin roof tile saccessories

### \*How to install the roofing sheet?

\*Please contact our service staff, we have installation video for you.