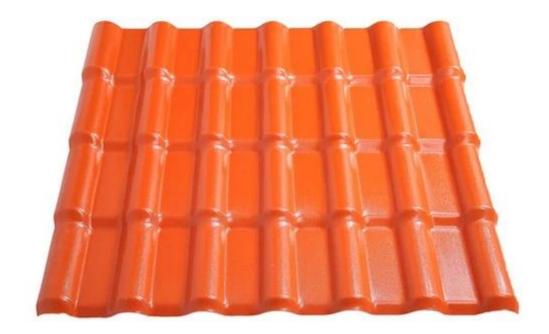

| Product Name           | Spanish Style ASA Roof Tile                                                                                                  |  |  |  |  |
|------------------------|------------------------------------------------------------------------------------------------------------------------------|--|--|--|--|
| Brand                  | ZXC                                                                                                                          |  |  |  |  |
| Place of Origin        | Foshan city,Guangdong province,China(Mainland)                                                                               |  |  |  |  |
| Material               | Acrylonitrile Styrene acrylate copolymer,Polyvinyl chloride,<br>Calcium powder,other chemical materials                      |  |  |  |  |
| Guarantee              | 25 years                                                                                                                     |  |  |  |  |
| Certification          | ISO9001 / SGS / CE                                                                                                           |  |  |  |  |
| Minimum Order Quantity | 100 square meter                                                                                                             |  |  |  |  |
| Delivery Time          | 1x20GP for 6 days,1x40GP for 7 days                                                                                          |  |  |  |  |
| Supply Ability         | We have 8 produce lines, about 13500 square meter every day                                                                  |  |  |  |  |
| Payment Terms          | T/T , firstly pay 30% deposit,<br>before loading container pay rest of payment L/C ,                                         |  |  |  |  |
| Shipping               | Full Container Load (FCL) Service,We do it by myself.<br>Less than Container Load (LCL) Service,We find our agents to do it. |  |  |  |  |
| Package                | Pallet or PE bag                                                                                                             |  |  |  |  |
| Port                   | Guangzhou / Shenzhen / Foshan                                                                                                |  |  |  |  |
| Application            | Villa roofing,House roofing,Garden,Grange,Container house,<br>Flat to Slope Project,Etc                                      |  |  |  |  |

| Model Number | #1050-160-30 |
|--------------|--------------|
|              |              |

| Туре            | Spanish Style                                          |
|-----------------|--------------------------------------------------------|
| Overall Width   | 1050mm                                                 |
| Effective Width | 960mm                                                  |
| Thickness       | 2.3mm / 2.5mm / 2.8mm / 3.0mm                          |
| Length          | Must be a multiple of section                          |
| Color           | Orange / Red / Grey / Sky blue / Dark green/Customized |
| Wave Spacing    | 160mm                                                  |
| Wave Height     | 30mm                                                   |
| Section Length  | 219mm                                                  |
| Purlin Spacing  | 660mm                                                  |