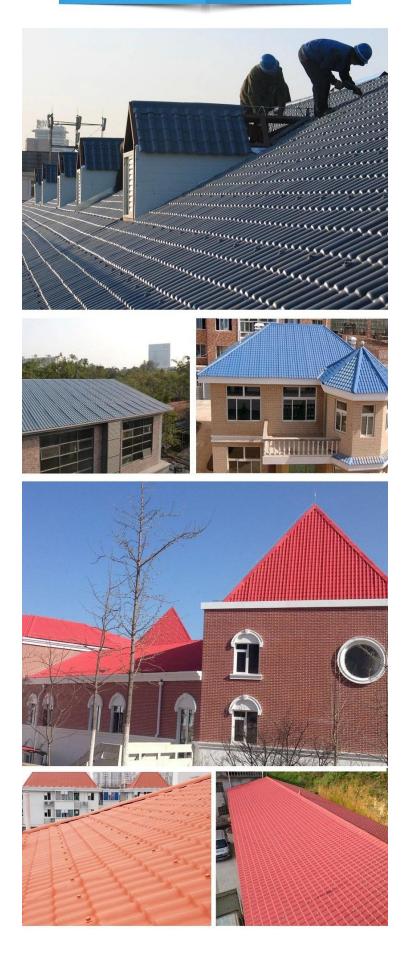

creased than traditional tiles.

### Strong Fire Resistance

 $\cdot$  Belonging flame retardant material, with fire resistance  $\geq$  B1 as tested by national authoritative departments according to GBB8624-2006 standard.

### $\cdot$ Excellent Heat Insulating Property

 $\cdot$  The heat conductivity coefficient is 0.325w/m.k,about 1/300 of clay tile ,1/50 of cement tile,and 1/2000 of thick color steel tile. Therefore without condidering ading heat-preserving layer , the heat insulation and heat preservation of synthetic resin tile can still be optimized.

### $\cdot$ Good sound insulation

 $\cdot$  Tests have proved that synthetic resin tiles have excellent noise absorption function when suffered heavy rains and strong winds.

# resin roof tile saccessories





### Engineering case



## Certificate





| Thickness               |                    | 2.3mm | 2.5mm | 2.8mm | 3.0mm |
|-------------------------|--------------------|-------|-------|-------|-------|
| Weight<br>(kg/SQM)      |                    | 4.6   | 5.0   | 5.6   | 6.0   |
| Containen Lood Conseity | 20 GP<br>(21 Tons) | 4500  | 4200  | 3750  | 3500  |
| Container Load Capacity | 40 GP<br>(26 Tons) | 5600  | 5200  | 4600  | 4300  |

### **Feature:**

- 1. Excllent Anti-corrosion Performance
- 2.Good Waterproof Performance
- 3.Fire Resistance
- 4.Heat insulation
- 5.Sound ins ulation
- 6.Weather fastness, ageing resistance

Package: Nude or standard export package



### \*Are you manufacturer or trader?

\*Yes, we are real (**ASA PVC Roofing Manufacturer China**), there are many pictures in our com