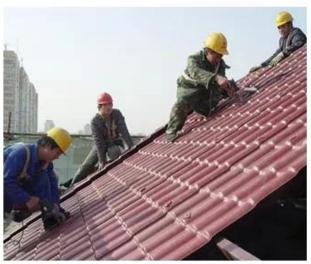

|
| Effective Width | 960mm                                                                                                  |
| Thickness       | 2.3mm / 2.5mm / 2.8mm / 3.0mm                                                                          |
| Length          | Must be a multiple of section                                                                          |
| Wave Spacing    | 160mm                                                                                                  |
| Wave Height     | 30mm                                                                                                   |

### Click <u>Plastic PVC roofing sheet on sale</u> to learn more

## **PRODUCT CASE**





















# **Advantage**



Surface asa material Lasting Color



Fire Proof Grade B1



Easy and Quick Installation



Insulation



Anti-corrosion, Acid and Alkali Resistance



**Heat insulation** 

## Our Factory

Zhongxingcheng New Material Co., Ltd. is located in Foshan City, Nanhai District China is a manufacturer specializing in the production of ASA synthetic resin tile, APVC anti-corrosion composite tile, PVC anti-corrosion tile, PVC sink, PVC plate, Transparent FRP Roof Sheet, PVC, PC transparent tile.

### Welcome to contact us







ASA SURFACE THICKNESS TEST









**Exhibition** 











## Certificate











### Packaging





### FAQ

#### \*Are you manufacturer or trader?

\*Yes, we are real Manufacturer, there are many pictures in our company introduction .if you