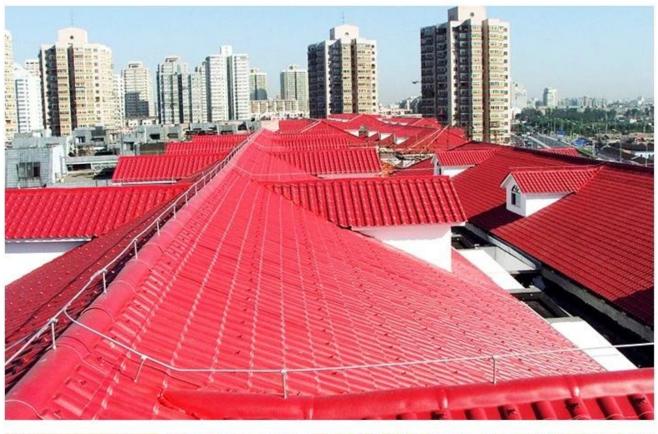

|
| Effective Width | 960mm                                                                                                  |
| Thickness       | 2.3mm / 2.5mm / 2.8mm / 3.0mm                                                                          |
| Length          | Must be a multiple of section                                                                          |
| Wave Spacing    | 160mm                                                                                                  |
| Wave Height     | 30mm                                                                                                   |

### Click <u>Plastic PVC roofing sheet on sale</u> to learn more

## **PRODUCT CASE**





















# **Advantage**



Surface asa material Lasting Color



Fire Proof Grade B1



Easy and Quick Installation



Insulation



Anti-corrosion, Acid and Alkali Resistance



**Heat insulation** 

## Our Factory

Zhongxingcheng New Material Co., Ltd. is located in Foshan City, Nanhai District China is a manufacturer specializing in the production of ASA synthetic resin tile, APVC anti-corrosion composite tile, PVC anti-corrosion tile, PVC sink, PVC plate, Transparent FRP Roof Sheet, PVC, PC transparent tile.

### Welcome to contact us







ASA SURFACE THICKNESS TEST









**Exhibition** 











## Certificate











### Packaging





### FAQ

#### \*Are you manufacturer or trader?

\*Yes, we are real Manufacturer, there are many pictures in our company introdu