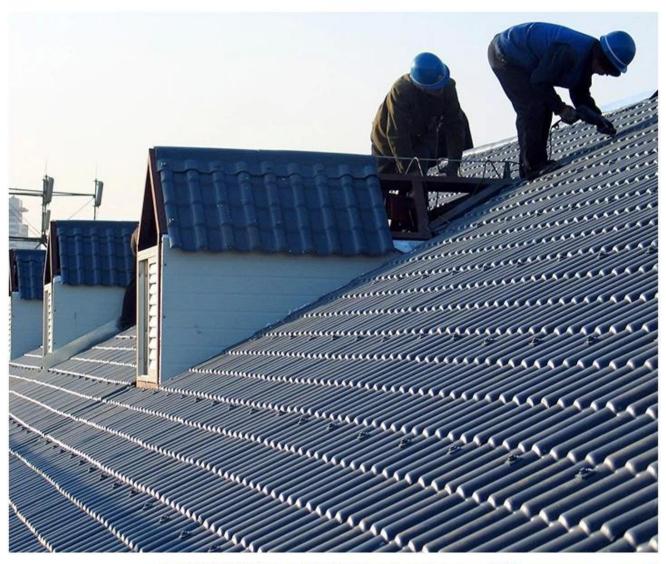

|
| Effective Width | 960mm                                                                                                  |
| Thickness       | 2.3mm / 2.5mm / 2.8mm / 3.0mm                                                                          |
| Length          | Must be a multiple of section                                                                          |
| Wave Spacing    | 160mm                                                                                                  |
| Wave Height     | 30mm                                                                                                   |

### Click <u>Plastic PVC roofing sheet on sale</u> to learn more

## **PRODUCT CASE**





















# **Advantage**



Surface asa material Lasting Color



Fire Proof Grade B1



Easy and Quick Installation



Insulation



Anti-corrosion, Acid and Alkali Resistance



**Heat insulation** 

## Our Factory

Zhongxingcheng New Material Co., Ltd. is located in Foshan City, Nanhai District China is a manufacturer specializing in the production of ASA synthetic resin tile, APVC anti-corrosion composite tile, PVC anti-corrosion tile, PVC sink, PVC plate, Transparent FRP Roof Sheet, PVC, PC transparent tile.

### Welcome to contact us







ASA SURFACE THICKNESS TEST









**Exhibition** 











## Certificate











### Packaging





### FAQ

#### \*Are you manufacturer or trader?

\*Yes, we are real Manufacturer, there are many pictures in our company introduction