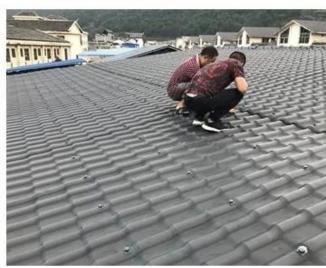

|
| Effective Width | 960mm                                                                                                  |
| Thickness       | 2.3mm / 2.5mm / 2.8mm / 3.0mm                                                                          |
| Length          | Must be a multiple of section                                                                          |
| Wave Spacing    | 160mm                                                                                                  |
| Wave Height     | 30mm                                                                                                   |

### Click <u>Plastic PVC roofing sheet on sale</u> to learn more

## **PRODUCT CASE**





















# **Advantage**



Surface asa material Lasting Color



Fire Proof Grade B1



Easy and Quick Installation



Insulation



Anti-corrosion, Acid and Alkali Resistance



**Heat insulation** 

## Our Factory

Zhongxingcheng New Material Co., Ltd. is located in Foshan City, Nanhai District China is a manufacturer specializing in the production of ASA synthetic resin tile, APVC anti-corrosion composite tile, PVC anti-corrosion tile, PVC sink, PVC plate, Transparent FRP Roof Sheet, PVC, PC transparent tile.

### Welcome to contact us







ASA SURFACE THICKNESS TEST









**Exhibition** 











## Certificate











### Packaging





### FAQ

#### \*Are you manufacturer or trader?

\*Yes, we are real Manufacturer, there are many pictures in our company introduction .if you ne