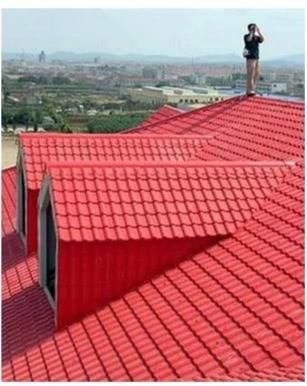

### **Product show**

Foshan ZXC ASA Synthetic Resin Roofing Tile is a new type of roofing material produced by advanced coextrusion technology and special molding process using ultra-high weathering engineering resin ASA.

ZXC ASA synthetic resin plastic pvc roofing sheet tile factory, provides lasting color **fireproof synthetic resin roof tiles**, plastic roofing sheet, industrial pvc roofs.

| Product Name    | ASA synthetic resin tile factory                                                                       |
|-----------------|--------------------------------------------------------------------------------------------------------|
| Brand           | ZXC                                                                                                    |
| Place of Origin | Foshan city, Guangdong province, China(Mainland)                                                       |
| Material        | Acrylonitrile Styrene acrylate copolymer, Polyvinyl chloride, Calcium powder, other chemical materials |
| Guarantee       | 25 years                                                                                               |
| Certification   | ISO9001 / SGS / CE                                                                                     |
| Delivery Time   | 1x20GP for 6 days, 1x40GP for 7 days                                                                   |
| Section Length  | 219mm                                                                                                  |
| Overall Width   | 1050mm                                                                                                 |
| Effective Width | 960mm                                                                                                  |
| Thickness       | 2.3mm / 2.5mm / 2.8mm / 3.0mm                                                                          |
| Length          | Must be a multiple of section                                                                          |
| Wave Spacing    | 160mm                                                                                                  |
| Wave Height     | 30mm                                                                                                   |