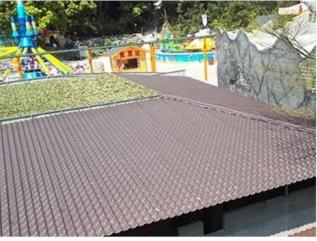

|
| Effective Width | 960mm                                                                                                  |
| Thickness       | 2.3mm / 2.5mm / 2.8mm / 3.0mm                                                                          |
| Length          | Must be a multiple of section                                                                          |
| Wave Spacing    | 160mm                                                                                                  |
| Wave Height     | 30mm                                                                                                   |

### Click <u>Plastic PVC roofing sheet on sale</u> to learn more

## **PRODUCT CASE**





















# **Advantage**



Surface asa material Lasting Color



Fire Proof Grade B1



Easy and Quick Installation



Insulation



Anti-corrosion, Acid and Alkali Resistance



**Heat insulation** 

## Our Factory

Zhongxingcheng New Material Co., Ltd. is located in Foshan City, Nanhai District China is a manufacturer specializing in the production of ASA synthetic resin tile, APVC anti-corrosion composite tile, PVC anti-corrosion tile, PVC sink, PVC plate, Transparent FRP Roof Sheet, PVC, PC transparent tile.

### Welcome to contact us







ASA SURFACE THICKNESS TEST









**Exhibition** 











## Certificate











### Packaging





### FAQ

#### \*Are you manufacturer or trader?

\*Yes, we are real Manufacturer, there are many pictures in our company introductio