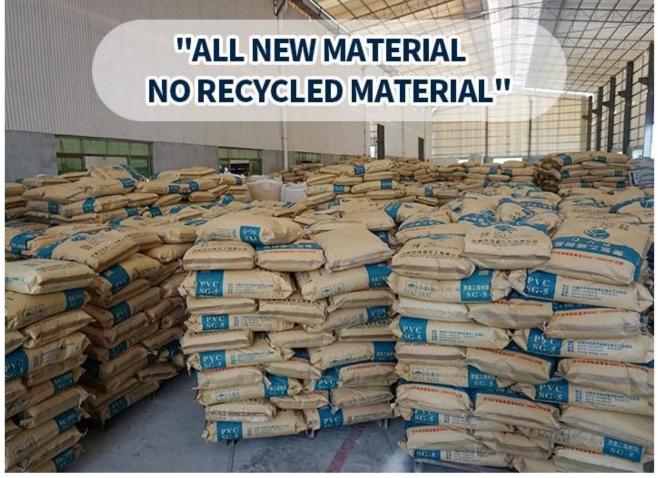

### **Product show**

Foshan ZXC ASA Synthetic Resin Roofing Tile is a new type of roofing material produced by advanced coextrusion technology and special molding process using ultra-high weathering engineering resin ASA.

ZXC ASA synthetic resin plastic pvc roofing sheet tile factory, provides lasting color **fireproof synthetic resin roof tiles**, plastic roofing sheet, industrial pvc roofs.

| Product Name    | ASA synthetic resin tile factory                                                                       |
|-----------------|--------------------------------------------------------------------------------------------------------|
| Brand           | ZXC                                                                                                    |
| Place of Origin | Foshan city, Guangdong province, China(Mainland)                                                       |
| Material        | Acrylonitrile Styrene acrylate copolymer, Polyvinyl chloride, Calcium powder, other chemical materials |
| Guarantee       | 25 years                                                                                               |
| Certification   | ISO9001 / SGS / CE                                                                                     |
| Delivery Time   | 1x20GP for 6 days, 1x40GP for 7 days                                                                   |
| Section Length  | 219mm                                                                                                  |
| Overall Width   | 1050mm                                                                                                 |
| Effective Width | 960mm                                                                                                  |
| Thickness       | 2.3mm / 2.5mm / 2.8mm / 3.0mm                                                                          |
| Length          | Must be a multiple of section                                                                          |
| Wave Spacing    | 160mm                                                                                                  |
| Wave Height     | 30mm                                                                                                   |