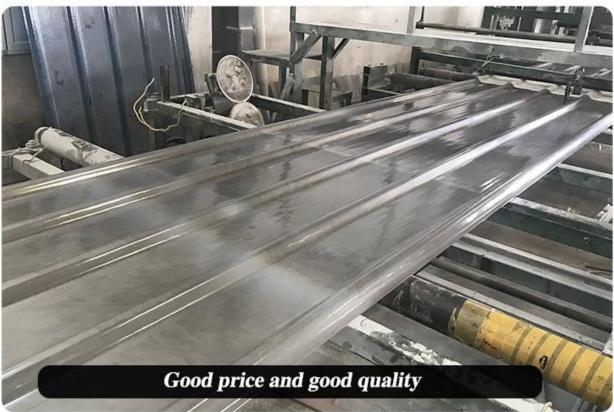

### Product show

# FRP LIGHTING ROOF TILE

| Product name            | Easy And Fast Installation Types Of Balcony Clear Plastic Roof Covering |
|-------------------------|-------------------------------------------------------------------------|
| Model                   | frp-01                                                                  |
| Surface                 | Smooth surface                                                          |
| Length                  | 6000mm, 11800mm or customized                                           |
| Туре                    | Trapezoidal type,Round Wave Type                                        |
| Overall width           | 930mm                                                                   |
| Effective width         | 840mm                                                                   |
| Purlin spacing          | 660mm                                                                   |
| Thickness               | 1.0±0.1mm                                                               |
|                         | 1.2±0.1mm                                                               |
|                         | 1.5±0.1mm                                                               |
|                         | 2.0±0.1mm                                                               |
| Weight                  | 1.7±0.1kg/m2                                                            |
|                         | 2.1±0.1kg/m2                                                            |
|                         | 2.6±0.1kg/m2                                                            |
|                         | 3.0±0.1kg/m2                                                            |
| Container Load capacity |                                                                         |
| SQ.M./20 FCL (21 Tons)  | SQ.M./40 FCL (26 Tons)                                                  |
| 12000 m2                | 15000 m2                                                                |
| 10000 m2                | 12300 m2                                                                |
| 8000m2                  | 10000 m2                                                                |
| 7000m2                  | 8600m2                                                                  |