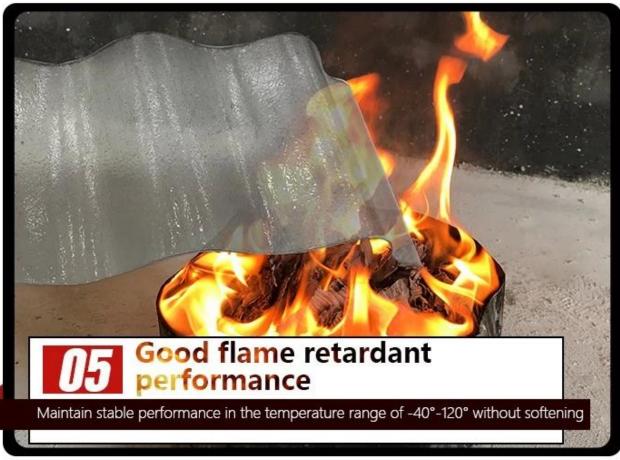

#### Weather fastness, ageing resistance:

Long exposure to the atmosphere, the sun radiation, the product integrity, no deformation, the useful life of up to 10years.

ZXC is China's premier transparent FRP roofing sheet manufacturer, offering customized solutions at competitive prices. As a leading PVC translucent sheet roof and **FRP roofing sheet manufacturers**, we take pride in providing high-quality products that are resistant to various acids, alkalis, and peroxides, making them ideal for coastal areas and corrosive environments. Contact us for all your roofing needs or leave us a message for more information.