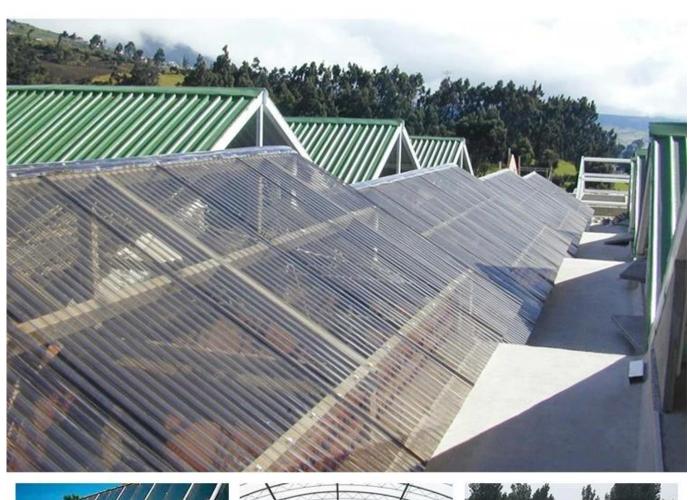

# APPLICABLE SCENE DISPLAY

scope of application

planting shed

Rainproof, constant temperature moisturizing space, transparent

roof

Good light transmission performance,no rain leakage

Villa shed

Bright colors, more class

# **CUSTOMER CASE SHOW**

Has more than ten years of production experience

| thickness:       | 1.0mm-2.8mm                                                                                                                       |
|------------------|-----------------------------------------------------------------------------------------------------------------------------------|
| width:           | 1130/ 930/ 900/ 840mm                                                                                                             |
| length:          | customizable                                                                                                                      |
| waveform:        | big hang, small wave                                                                                                              |
| place of origin: | foshan                                                                                                                            |
|                  | Factory buildings, warehouses, marketsresidences, market roads, awnings, canopies, building roofingworks, ceramic factories, etc. |