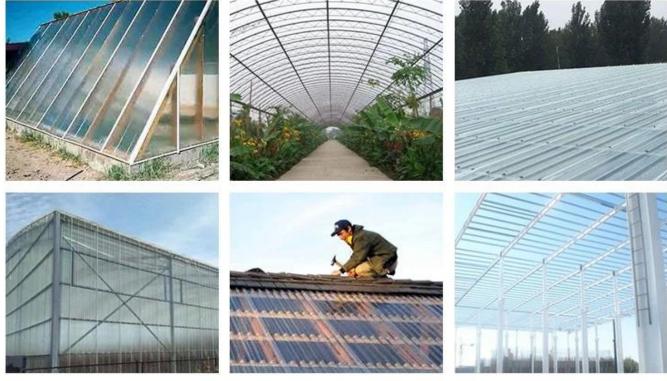

# **CUSTOMER CASE SHOW**

Has more than ten years of production experience

| thickness:       | 1.0mm-2.8mm                                                                                                                       |
|------------------|-----------------------------------------------------------------------------------------------------------------------------------|
| width:           | 1130/ 930/ 900/ 840mm                                                                                                             |
| length:          | customizable                                                                                                                      |
| waveform:        | big hang, small wave                                                                                                              |
| place of origin: | foshan                                                                                                                            |
|                  | Factory buildings, warehouses, marketsresidences, market roads, awnings, canopies, building roofingworks, ceramic factories, etc. |

### **CUSTOMER CASE SHOW**

More than ten years of production experience