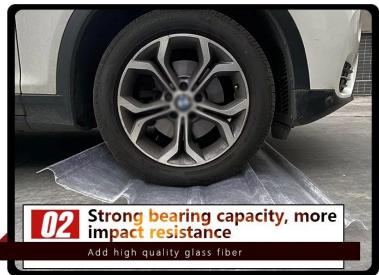

### **High quality Fiberglass roof tiles Manufacturers:**

Relative density between 1.3-2.0, only carbon steel 1 / 4-1 / 5, the tensile strength is close, even more than carbon steel, and the specific strength can be compared with the high alloy steel.

FRP load test, invited a weight of about 80 kg of men standing on the span of 130 cm of the Fiberglass clear roofing sheet , the test successfully completed. The test proves that the quality of FRP tile meets the national standard.