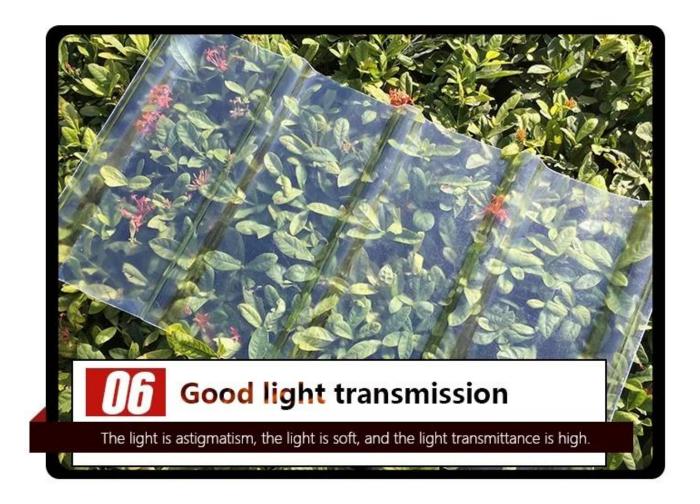

### Superior light transmission:

It is between 60-85%. Light through FRP lighting sheet scatters and is mild. It will not form a light band so as to make the indoor brighter.