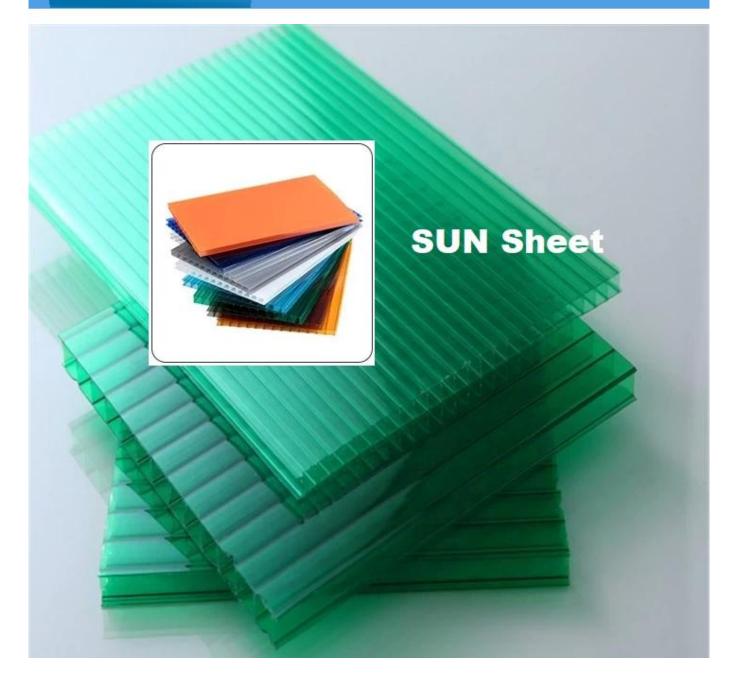

## Product show

| Product name:    | Factory Direct Sale Plastic Building Material PC sun sheet |
|------------------|------------------------------------------------------------|
| Application[]    | Green houses, skylights and so on                          |
| Color            | Transparent white, blue, green                             |
| Length           | customized                                                 |
| Thickness        | 3.0mm, 6.0mm, 8.0mm                                        |
| Overall width:   | 920mm                                                      |
| Effective width  | 840mm                                                      |
| Purlin spacing[] | 700~800mm                                                  |
| Surface[]        | Smooth surface                                             |
| Raw material     | Pc Named Bayer                                             |