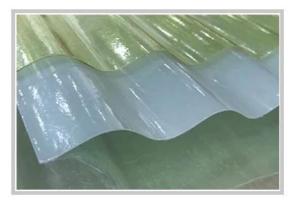

### **Transparent Corrugated Roofing Sheets** Excllent Anti-corrosion Performance

The products resist various acids, alkalis and peroxides, especially suitable for application in the coastal areas and corrosive places.

### **Superior Light Transmission**

It is between 60-85%. Light through FRP lighting sheet scatters and is mild. It will not form a light band so as to make the indoor brighter.