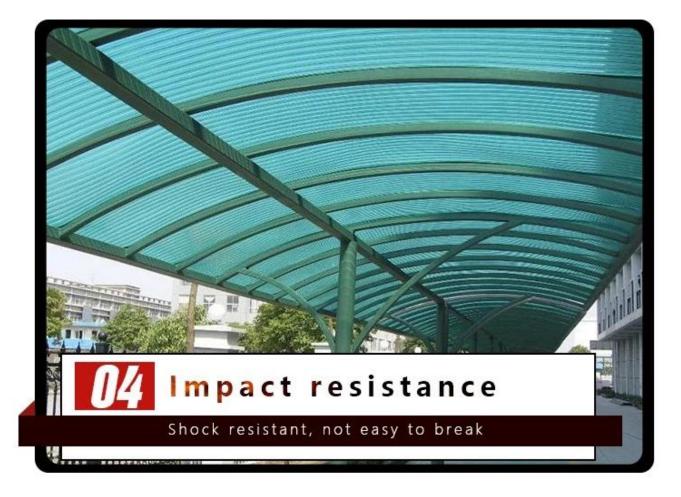

### High quality FRP Roofing Sheet Manufacturers China

Relative density between 1.3-2.0, only carbon steel 1 / 4-1 / 5, the tensile strength is close, even more than carbon steel, and the specific strength can be compared with the high alloy steel. FRP load test, invited a weight of about 80 kg of men standing on the span of 130 cm of the Fiberglass clear roofing sheet , the test successfully completed. The test proves that the quality of FRP tile meets the national standard.