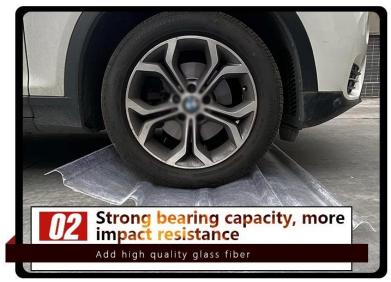

### High quality FRP Roofing Sheet Manufacturers China

Relative density between 1.3-2.0, only carbon steel 1 / 4-1 / 5, the tensile strength is close, even more than carbon steel, and the specific strength can be compared with the high alloy steel. FRP load test, invited a weight of about 80 kg of men standing on the span of 130 cm of the Fiberglass clear roofing sheet , the test successfully completed. The test proves that the quality of FRP tile meets the national standard.