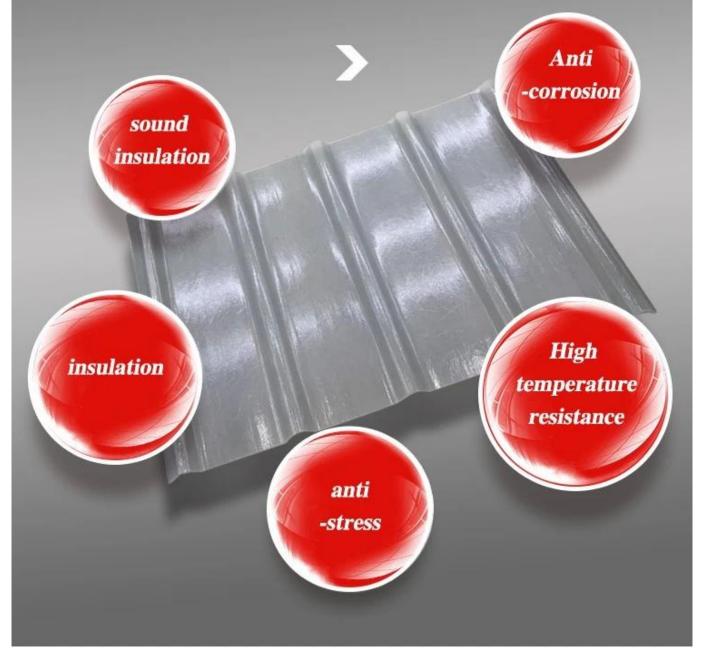

### **Transparent Corrugated Roofing Sheets** Excllent Anti-corrosion Performance

The products resist various acids, alkalis and peroxides, especially suitable for application in the coastal areas and corrosive places.

### **Superior Light Transmission**

It is between 60-85%. Light through FRP lighting sheet scatters and is mild. It will not form a light band so as to make the indoor brighter.

### High quality FRP Roofing Sheet Manufacturers China

Relative density between 1.3-2.0, only carbon steel 1 / 4-1 / 5, the tensile strength is close, even more than carbon steel, and the specific strength can be compared with the high alloy steel. FRP load test, invited a weight of about 80 kg of men standing on the span of 130 cm of the Fiberglass clear roofing sheet , the test successfully completed. The test proves that the quality of FRP tile meets the national standard.

### Weather fastness, ageing resistance

Long exposure to the atmosphere, the sun radiation, the product integrity, no deformation, the useful life of up to 10years.

ZXC is premier **FRP sheets supplier China**, offering customized solutions at competitive prices. As a leading PVC translucent sheet roof and FRP sheets manufacturer, we take pride in providing high-quality products that are resistant to various acids, alkalis, and peroxides, making them ideal for coastal areas and corrosive environments. Contact us for all your roofing needs or leave us a message for more information.