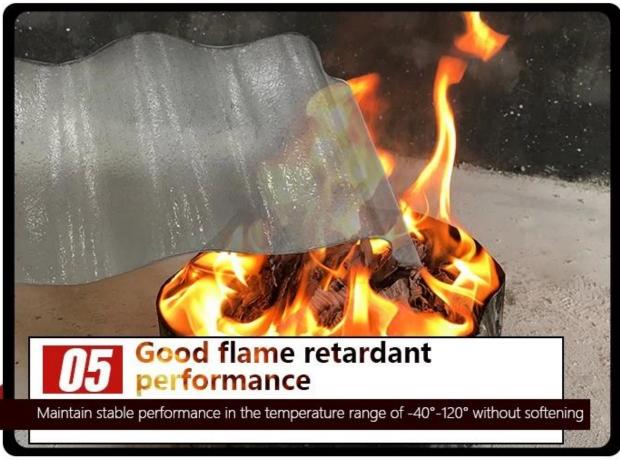

### Weather fastness, ageing resistance:

Long exposure to the atmosphere, the sun radiation, the product integrity, no deformation, the useful life of up to 10years.

ZXC is China's premier transparent FRP roofing sheet manufacturer, offering customized solutions at competitive prices. As a leading **frp roofing sheet manufacturers**, we take pride in providing high-quality products that are resistant to various acids, alkalis, and peroxides, making them ideal for coastal areas and corrosive environments. Contact us for all your roofing needs or leave us a message for more information.