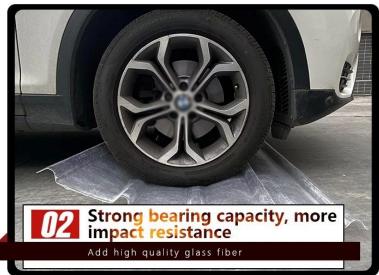

### **High quality:**

Relative density between 1.3-2.0, only carbon steel 1 / 4-1 / 5, the tensile strength is close, even more than carbon steel, and the specific strength can be compared with the high alloy steel.

FRP load test, invited a weight of about 80~kg of men standing on the span of 130~cm of the Fiberglass clear roofing sheet , the test successfully completed. The test proves that the quality of FRP tile meets the national standard.

# SIX REASONS TO CHOOSE US

Iron tiles can be directly covered

Anti -corrosion

anti -stress High temperature resistance