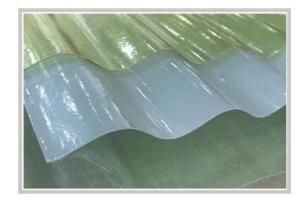

### **ZXC FRP Roof Sheet Excllent Anti-corrosion performance:**

The <u>transparent corrugated roofing sheets</u> offered by our company are specifically designed to resist various acids, alkalis, and peroxides. This makes them particularly suitable for application in coastal areas and corrosive environments.

# A variety of colors, can build different architectural styles

More colors can be customized