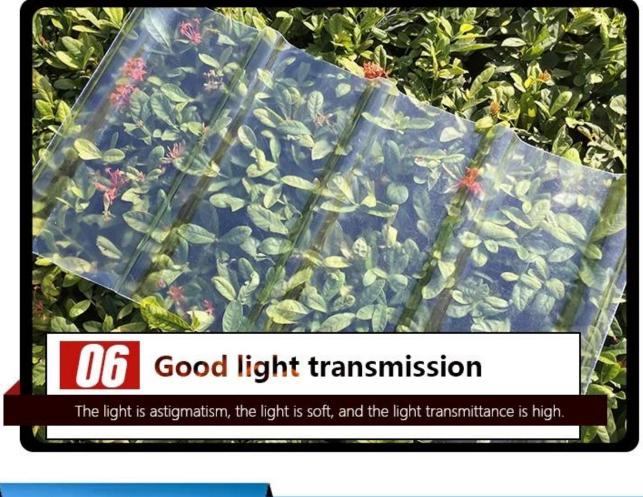

### Superior light transmission:

It is between 60-85%. Light through FRP lighting sheet scatters and is mild. It will not form a light band so as to make the indoor brighter.