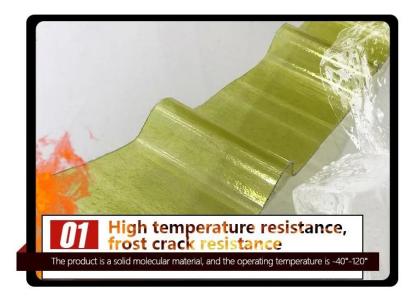

### Weather fastness, ageing resistance:

Long exposure to the atmosphere, the sun radiation, the product integrity, no deformation, the useful life of up to 10years.

ZXC is China's premier transparent FRP roofing sheet manufacturer, offering customized solutions at competitive prices. As a leading FRP translucent roofing sheets and <u>PVC</u> translucent sheet roof supplier, we take pride in providing high-quality products that are resistant to various acids, alkalis, and peroxides, making them ideal for coastal areas and corrosive environments. Contact us for all your roofing needs or leave us a message for more information.