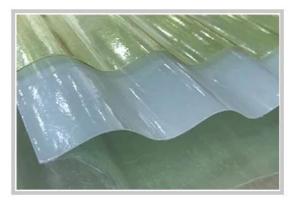

### Superior light transmission:

It is between 60-85%. Light through FRP lighting sheet scatters and is mild. It will not form a light band so as to make the indoor brighter.

### High quality FRP translucent roofing sheets Wholesales:

Relative density between 1.3-2.0, only carbon steel 1 / 4-1 / 5, the tensile strength is close, even more than carbon steel, and the specific strength can be compared with the high alloy steel.