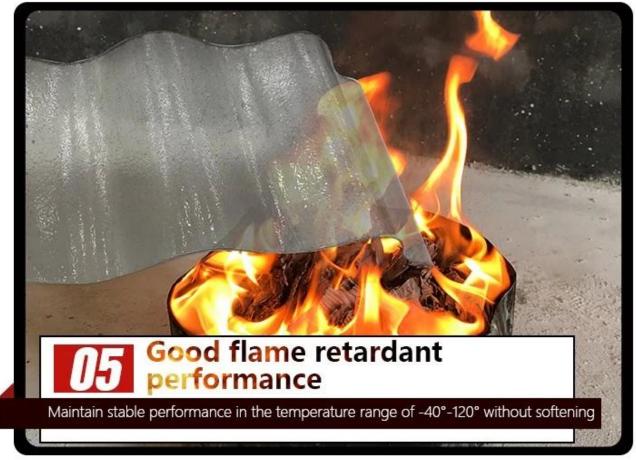

### Weather fastness, ageing resistance:

Long exposure to the atmosphere, the sun radiation, the product integrity, no deformation, the useful life of up to 10years.

ZXC is China's premier transparent FRP roofing sheet manufacturer, offering customized solutions at competitive prices. As a leading FRP translucent roofing sheets and <u>PVC</u> translucent sheet roof supplier, we take pride in providing high-quality products that are resistant to various acids, alkalis, and peroxides, making them ideal for coastal areas and corrosive environments. Contact us for all your roofing needs or leave us a message for more information.