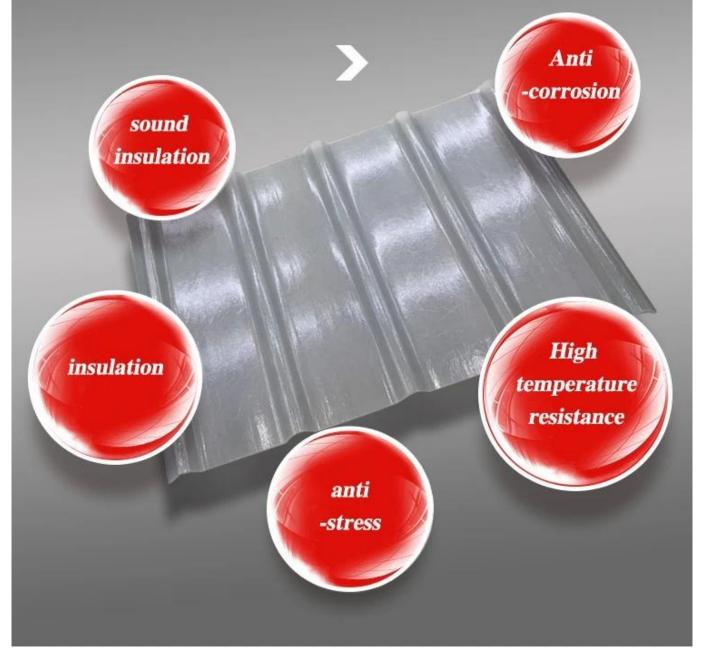

## ZXC <u>Transparent Roof Tiles Manufacturer China</u> Excllent Anti-corrosion performance:

The frp translucent roofing sheets wholesales offered by our company are specifically designed to resist various acids, alkalis, and peroxides. This makes them particularly suitable for application in coastal areas and corrosive environments.

### Superior light transmission:

It is between 60-85%. Light through FRP lighting sheet scatters and is mild. It will not form a light band so as to make the indoor brighter.

### High quality FRP translucent roofing sheets Wholesales:

Relative density between 1.3-2.0, only carbon steel 1 / 4-1 / 5, the tensile strength is close, even more than carbon steel, and the specific strength can be compared with the high alloy steel.

FRP load test, invited a weight of about 80 kg of men standing on the span of 130 cm of the Fiberglass clear roofing sheet , the test successfully completed. The test proves that the quality of FRP tile meets the national standard.

### Weather fastness, ageing resistance:

Long exposure to the atmosphere, the sun radiation, the product integrity, no deformation, the useful life of up to 10years.

ZXC is China's premier transparent FRP roofing sheet manufacturer, offering customized solutions at competitive prices. As a leading FRP translucent roofing sheets and <u>PVC</u> translucent sheet roof supplier, we take pride in providing high-quality products that are resistant to various acids, alkalis, and peroxides, making them ideal for coastal areas and corrosive environments. Contact us for all your roofing needs or leave us a message for more information.