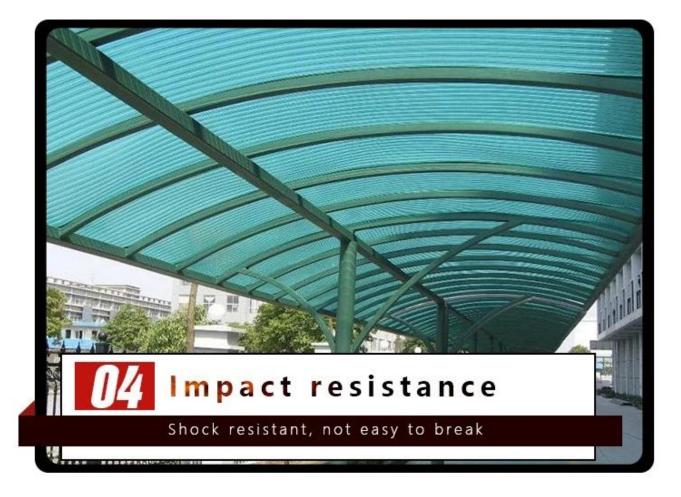

FRP load test, invited a weight of about 80 kg of men standing on the span of 130 cm of the Fiberglass clear roofing sheet , the test successfully completed. The test proves that the quality of FRP tile meets the national standard.