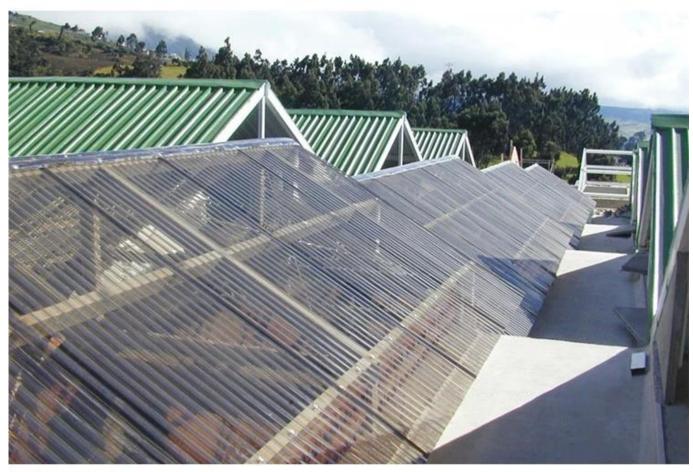

# **CUSTOMER CASE SHOW**

Has more than ten years of production experience

| thickness:       | 1.0mm-2.8mm                                                                                                                          |
|------------------|--------------------------------------------------------------------------------------------------------------------------------------|
| width:           | 1130/ 930/ 900/ 840mm                                                                                                                |
| length:          | customizable                                                                                                                         |
| waveform:        | big hang, small wave                                                                                                                 |
| place of origin: | foshan                                                                                                                               |
| IBE anniicanie:  | Factory buildings, warehouses, marketsresidences, market roads, awnings, canopies, building roofingworks, ceramic<br>factories, etc. |

## **CUSTOMER CASE SHOW**

More than ten years of production experience

# APPLICABLE SCENE DISPLAY