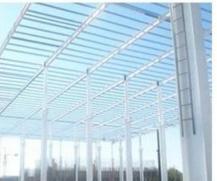

### **Superior Light Transmission**

It is between 60-85%. Light through FRP lighting sheet scatters and is mild. It will not form a light band so as to make the indoor brighter.

# **PRODUCT DISPLAY**

Authentic product photography highlights the quality of details