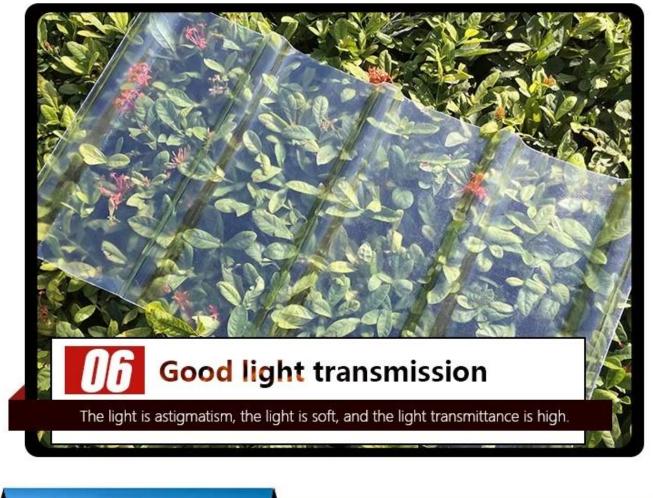

### **Superior Light Transmission**

It is between 60-85%. Light through FRP lighting sheet scatters and is mild. It will not form a light band so as to make the indoor brighter.