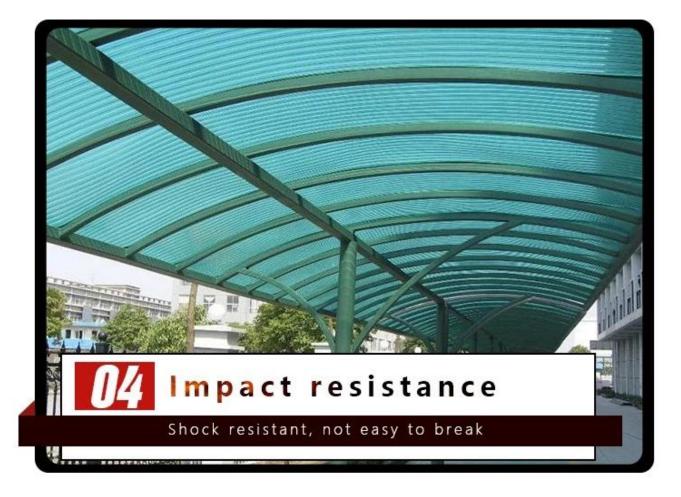

### High quality

Relative density between 1.3-2.0, only carbon steel 1 / 4-1 / 5, the tensile strength is close, even more than carbon steel, and the specific strength can be compared with the high alloy steel. **FRP Roofing**Sheet Supplier China load test, invited a weight of about 80 kg of men standing on the span of 130 cm of the Fiberglass clear roofing sheet , the test successfully completed. The test proves that the quality of FRP tile meets the national standard.