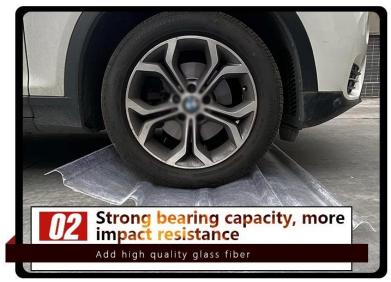

### High quality

Relative density between 1.3-2.0, only carbon steel 1 / 4-1 / 5, the tensile strength is close, even more than carbon steel, and the specific strength can be compared with the high alloy steel. **FRP Roofing**Sheet Supplier China load test, invited a weight of about 80 kg of men standing on the span of 130 cm of the Fiberglass clear roofing sheet , the test successfully completed. The test proves that the quality of FRP tile meets the national standard.