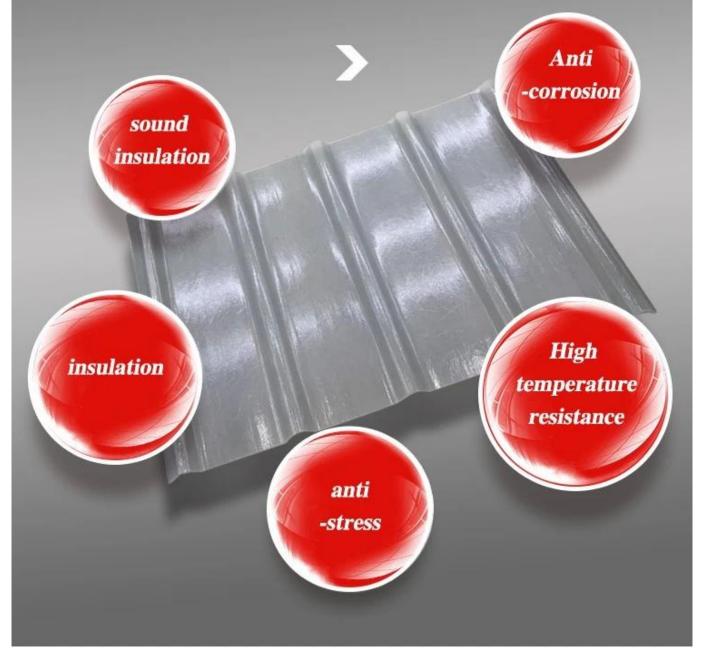

### FRP roof sheet excllent anti-corrosion performance

The products resist various acids, alkalis and peroxides, especially suitable for application in the coastal areas and corrosive places. (Corrugated Fiberglass Panels Price)

### **Superior Light Transmission**

It is between 60-85%. Light through FRP lighting sheet scatters and is mild. It will not form a light band so as to make the indoor brighter.

### High quality

Relative density between 1.3-2.0, only carbon steel 1 / 4-1 / 5, the tensile strength is close, even more than carbon steel, and the specific strength can be compared with the high alloy steel. **FRP Roofing**Sheet Supplier China load test, invited a weight of about 80 kg of men standing on the span of 130 cm of the Fiberglass clear roofing sheet , the test successfully completed. The test proves that the quality of FRP tile meets the national standard.

### Weather fastness, ageing resistance

We (**FRP Roofing Sheet Manufacturers China**) products long exposure to the atmosphere, the sun radiation, the product integrity, no deformation, the useful life of up to 10years.