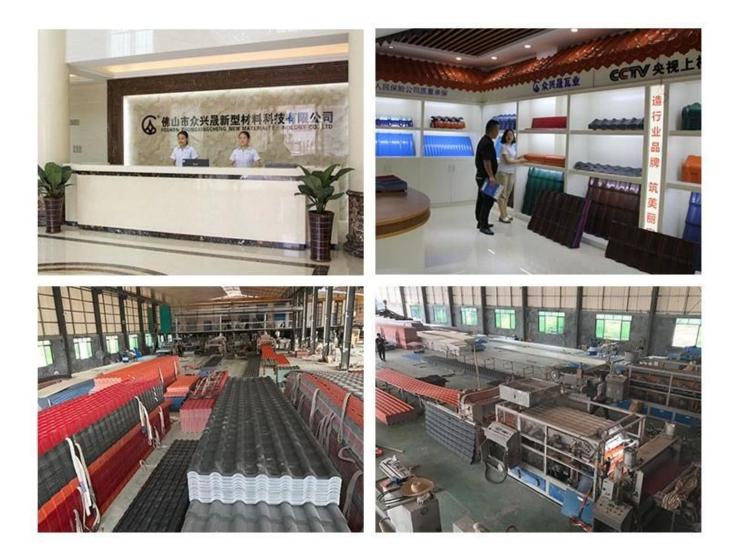

## Our Factory

Zhongxingcheng New Material Co., Ltd. is a manufacturer based in Foshan City, Nanhai District, China. We specialize in producing a variety of roofing materials, including ASA synthetic resin tiles, APVC anticorrosion composite tiles, PVC anti-corrosion tiles, PVC sinks, PVC plates, PC transparent tiles, and are a leading FRP Corrugated Sheet Supplier in China.

### FACTORY REAL SHOT DISPLAY

Professional production to do every step

## Exhibition