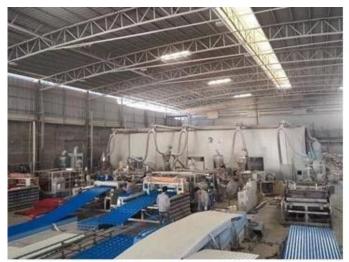

## Product show











| Product Name              | Spanish Style ASA Roof Tile                                                                                               |
|---------------------------|---------------------------------------------------------------------------------------------------------------------------|
| Brand                     | ZXC                                                                                                                       |
| Place of Origin           | Foshan city,Guangdong province,China(Mainland)                                                                            |
| Material                  | Acrylonitrile Styrene acrylate copolymer,Polyvinyl chloride,<br>Calcium powder,other chemical materials                   |
| Guarantee