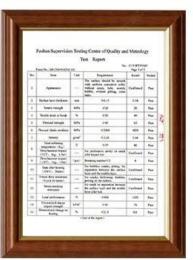

waterproof performance has greatly increased than traditional tiles.
- · Strong Fire Resistance
- · Belonging flame retardant material, with fire resistance ≥ B1 as tested by national authoritative departments according to GBB8624-2006 standard.
- · Excellent Heat Insulating Property
- The heat conductivity coefficient is 0.325w/m.k,about 1/300 of clay tile ,1/50 of cement tile,and 1/2000 of thick color steel tile. Therefore without condidering ading heat-preserving layer ,the heat insulation and heat preservation of synthetic resin tile can still be optimized.
- Good sound insulation
- · Tests have proved that synthetic resin tiles have excellent noise absorption function when suffered heavy rains and strong winds.

## Our Type

#### Product Shape:





# Project



#### Certificate













### Our Factory











# Our Customer



## Packaging













### FAQ

<sup>\*</sup>Are you manufacturer or trader?

<sup>\*</sup>Yes, we are real manufacturer, there are many pictures in our company introduction .if you need other special product, we will do our best to help you, so we can build a long-term business relationship.

- \*Of course you can, also we will produce the products according to your detail requests.
- \*Can you put my company's brand on your products?
- \*Yes,we are accept OEM&ODM service.But we need some information about your company.
- \*How to install the roofing sheet?
- \*Please contact our service staff, we have installation video for you.
- \*Can you provide samples for me to open the market and test quality?
- \*Yes,we can.We can provide fre