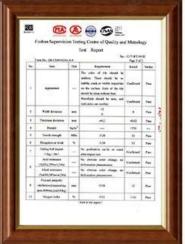

s waterproof performance has greatly increased than traditional tiles.
- · Strong Fire Resistance
- · Belonging flame retardant material, with fire resistance ≥ B1 as tested by national authoritative departments according to GBB8624-2006 standard.
- · Excellent Heat Insulating Property
- The heat conductivity coefficient is 0.325w/m.k,about 1/300 of clay tile ,1/50 of cement tile,and 1/2000 of thick color steel tile. Therefore without condidering ading heat-preserving layer ,the heat insulation and heat preservation of synthetic resin tile can still be optimized.
- Good sound insulation
- · Tests have proved that synthetic resin tiles have excellent noise absorption function when suffered heavy rains and strong winds.

## Our Type

#### Product Shape:





# Project



#### Certificate













### Our Factory











# Our Customer



## Packaging













### FAQ

<sup>\*</sup>Are you manufacturer or trader?

<sup>\*</sup>Yes, we are real manufacturer, there are many pictures in our company introduction .if you need other special product, we will do our best to help you, so we can build a long-term business relationship.

- \*Of course you can, also we will produce the products according to your detail requests.
- \*Can you put my company's brand on your products?
- \*Yes,we are accept OEM&ODM service.But we need some information about your company.
- \*How to install the roofing sheet?
- \*Please contact our service staff, we have installation video for you.
- \*Can you provide samples for me to open the market and test quality?
- \*Yes,we can.We can provide f