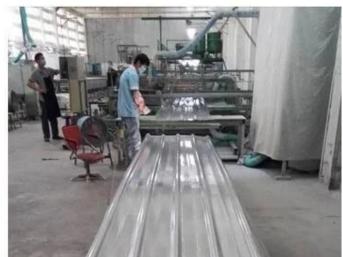

## Product show











| Product Name              | Spanish Style ASA Roof Tile                                                                                               |
|---------------------------|---------------------------------------------------------------------------------------------------------------------------|
| Brand                     | ZXC                                                                                                                       |
| Place of Origin           | Foshan city,Guangdong province,China(Mainland)                                                                            |
| Material                  | Acrylonitrile Styrene acrylate copolymer,Polyvinyl chloride,<br>Calcium powder,other chemical materials                   |
| Guarantee