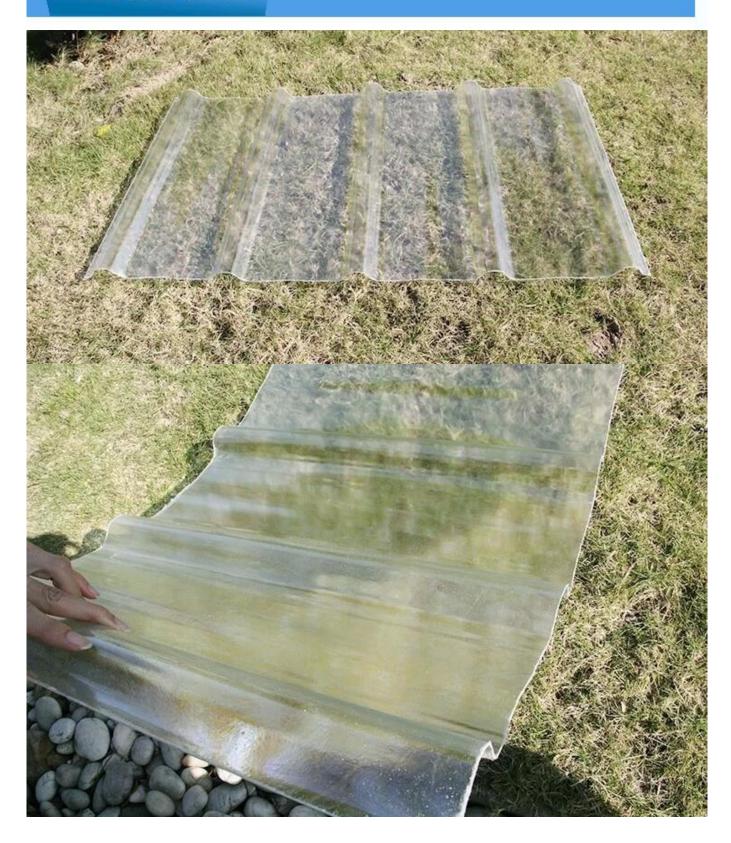

## Product show











| Product Name              | Spanish Style ASA Roof Tile                                                                                               |
|---------------------------|---------------------------------------------------------------------------------------------------------------------------|
| Brand                     | ZXC                                                                                                                       |
| Place of Origin           | Foshan city,Guangdong province,China(Mainland)                                                                            |
| Material                  | Acrylonitrile Styrene acrylate copolymer,Polyvinyl chloride,<br>Calcium powder,other chemical materials                   |
| Guarantee