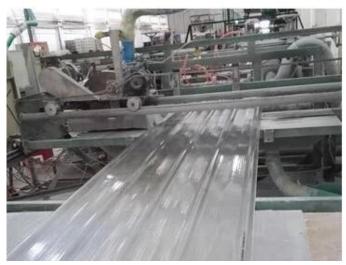

## Product show











| Product Name              | Spanish Style ASA Roof Tile                                                                                               |
|---------------------------|---------------------------------------------------------------------------------------------------------------------------|
| Brand                     | ZXC                                                                                                                       |
| Place of Origin           | Foshan city,Guangdong province,China(Mainland)                                                                            |
| Material                  | Acrylonitrile Styrene acrylate copolymer,Polyvinyl chloride,<br>Calcium powder,other chemical materials                   |
| Guarantee