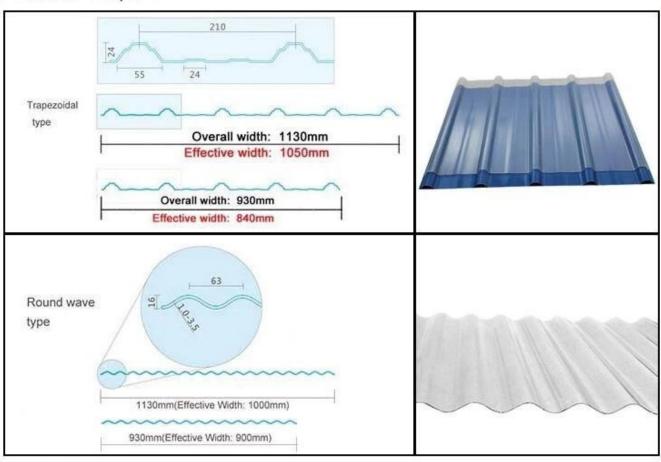

ss roof contact, so synthetic resin, s waterproof performance has greatly increased than traditional tiles.
- · Strong Fire Resistance
- · Belonging flame retardant material, with fire resistance ≥ B1 as tested by national authoritative departments according to GBB8624-2006 standard.
- · Excellent Heat Insulating Property
- The heat conductivity coefficient is 0.325w/m.k,about 1/300 of clay tile ,1/50 of cement tile,and 1/2000 of thick color steel tile. Therefore without condidering ading heat-preserving layer ,the heat insulation and heat preservation of synthetic resin tile can still be optimized.
- Good sound insulation
- · Tests have proved that synthetic resin tiles have excellent noise absorption function when suffered heavy rains and strong winds.

## Our Type

#### Product Shape:





# Project



#### Certificate













### Our Factory











# Our Customer



## Packaging













### FAQ

<sup>\*</sup>Are you manufacturer or trader?

<sup>\*</sup>Yes, we are real manufacturer, there are many pictures in our company introduction .if you need other special product, we will do our best to help you, so we can build a long-term business relationship.

- \*Of course you can, also we will produce the products according to your detail requests.
- \*Can you put my company's brand on your products?
- \*Yes,we are accept OEM&ODM service.But we need some information about your company.
- \*How to install the roofing sheet?
- \*Please contact our service staff, we have installation video for you.
- \*Can you provide samples for me to open the market and test qua