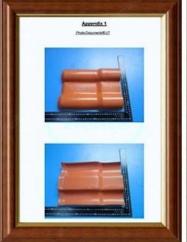

rproof performance has greatly increased than traditional tiles.
- · Strong Fire Resistance
- · Belonging flame retardant material, with fire resistance ≥ B1 as tested by national authoritative departments according to GBB8624-2006 standard.
- · Excellent Heat Insulating Property
- The heat conductivity coefficient is 0.325w/m.k,about 1/300 of clay tile ,1/50 of cement tile,and 1/2000 of thick color steel tile. Therefore without condidering ading heat-preserving layer ,the heat insulation and heat preservation of synthetic resin tile can still be optimized.
- Good sound insulation
- · Tests have proved that synthetic resin tiles have excellent noise absorption function when suffered heavy rains and strong winds.

## Our Type

#### Product Shape:





# Project



#### Certificate













### Our Factory











# Our Customer



## Packaging













### FAQ

<sup>\*</sup>Are you manufacturer or trader?

<sup>\*</sup>Yes, we are real manufacturer, there are many pictures in our company introduction .if you need other special product, we will do our best to help you, so we can build a long-term business relationship.

- \*Of course you can, also we will produce the products according to your detail requests.
- \*Can you put my company's brand on your products?
- \*Yes,we are accept OEM&ODM service.But we need some information about your company.
- \*How to install the roofing sheet?
- \*Please contact our service staff, we have installation video for you.
- \*Can you provide samples for me to open the market and test quality?
- \*Yes,we can.We can provide free sa