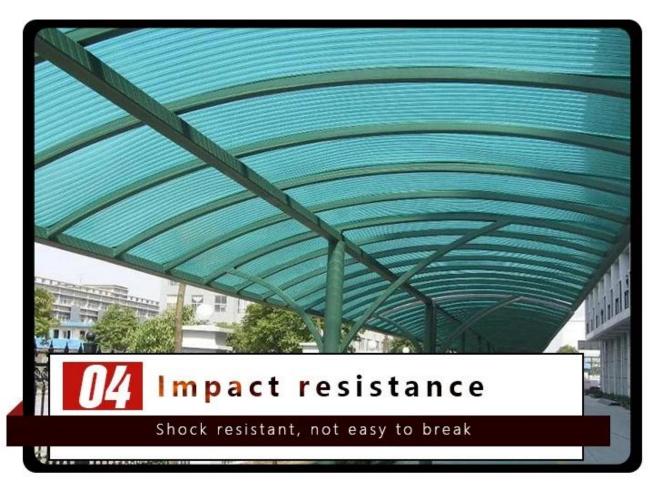

### **High quality FRP corrugated sheet Supplier China**

Relative density between 1.3-2.0, only carbon steel 1 / 4-1 / 5, the tensile strength is close, even more than carbon steel, and the specific strength can be compared with the high alloy steel. FRP load test, invited a weight of about 80 kg of men standing on the span of 130 cm of the Fiberglass clear roofing sheet , the test successfully completed. The test proves that the quality of FRP tile meets the national standard.