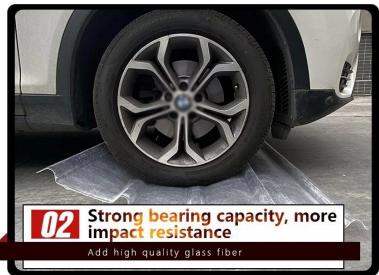

### **High quality FRP corrugated sheet Supplier China**

Relative density between 1.3-2.0, only carbon steel 1 / 4-1 / 5, the tensile strength is close, even more than carbon steel, and the specific strength can be compared with the high alloy steel. FRP load test, invited a weight of about 80 kg of men standing on the span of 130 cm of the Fiberglass clear roofing sheet , the test successfully completed. The test proves that the quality of FRP tile meets the national standard.