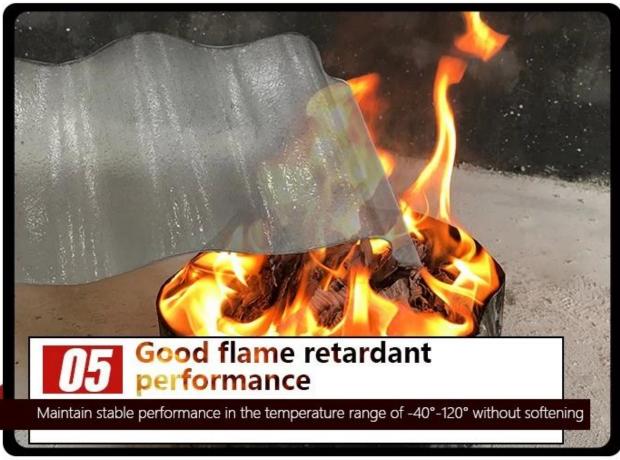

#### Weather fastness, ageing resistance

Long exposure to the atmosphere, the sun radiation, the product integrity, no deformation, the useful life of up to 10years.

ZXC is premier <u>transparent corrugated roofing sheets</u> supplier, offering customized solutions at competitive prices. As a leading PVC translucent sheet roof and FRP sheets manufacturer, we take pride in providing high-quality products that are resistant to various acids, alkalis, and peroxides, making them ideal for coastal areas and corrosive environments. Contact us for all your roofing needs or leave us a message for more information.