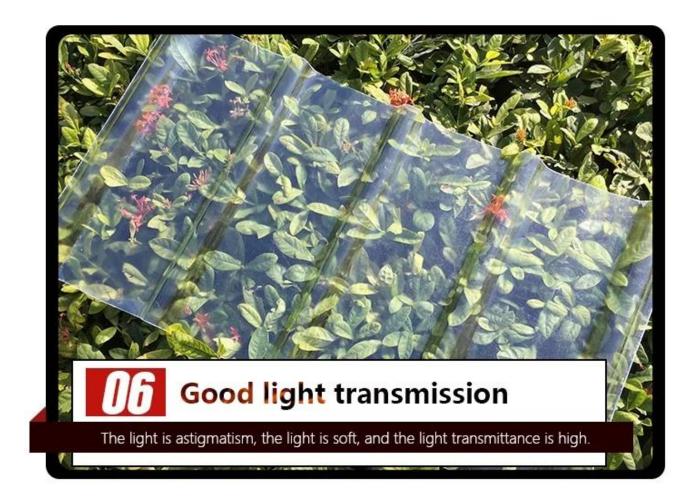

#### **Superior light transmission**

It is between 60-85%. Light through FRP lighting sheet scatters and is mild. It will not form a light band so as to make the indoor brighter.