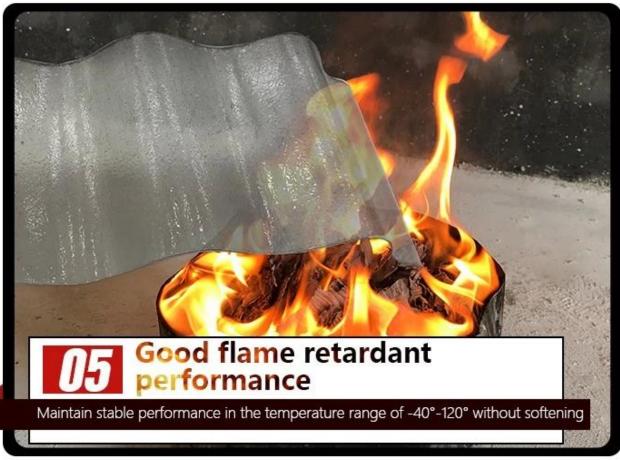

### Weather fastness, ageing resistance FRP translucent roofing sheets wholesales

Long exposure to the atmosphere, the sun radiation, the product integrity, no deformation, the useful life of up to 10years.