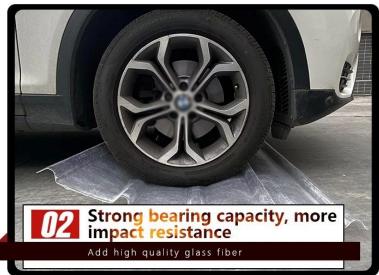

#### High quality

Relative density between 1.3-2.0, only carbon steel 1 / 4-1 / 5, the tensile strength is close, even more than carbon steel, and the specific strength can be compared with the high alloy steel. FRP load test, invited a weight of about 80 kg of men standing on the span of 130 cm of the Fiberglass clear roofing sheet , the test successfully completed. The test proves that the quality of FRP tile meets the national standard.

# SIX REASONS TO CHOOSE US

Iron tiles can be directly covered

Anti -corrosion

anti -stress High temperature resistance