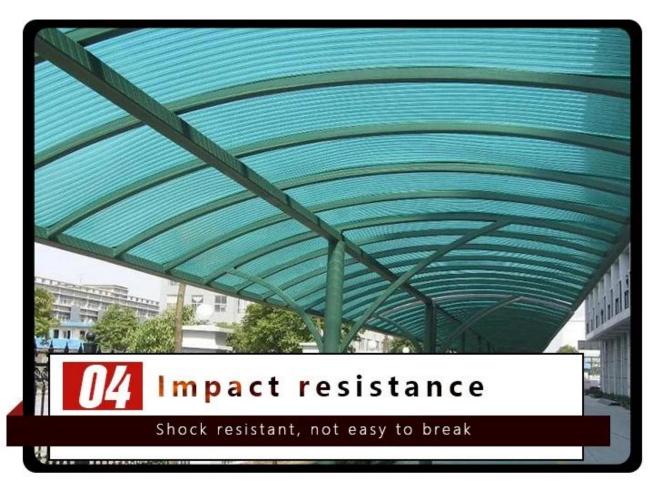

#### High quality

Relative density between 1.3-2.0, only carbon steel 1 / 4-1 / 5, the tensile strength is close, even more than carbon steel, and the specific strength can be compared with the high alloy steel. FRP load test, invited a weight of about 80 kg of men standing on the span of 130 cm of the Fiberglass clear roofing sheet , the test successfully completed. The test proves that the quality of FRP tile meets the national standard.