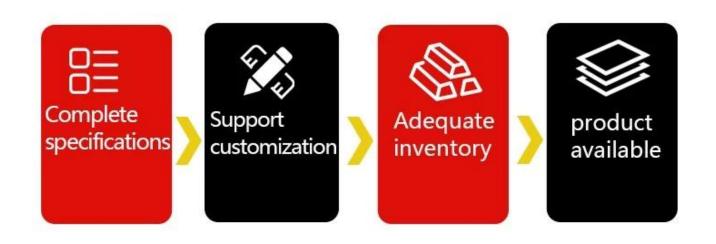

# FRP LIGHTING ROOF TILE

| Product name            | Easy And Fast Installation Types Of Balcony Clear Plastic Roof Covering |
|-------------------------|-------------------------------------------------------------------------|
| Model                   | frp-01                                                                  |
| Surface                 | Smooth surface                                                          |
| Length                  | 6000mm, 11800mm or customized                                           |
| Туре                    | Trapezoidal type,Round Wave Type                                        |
| Overall width           | 930mm                                                                   |
| Effective width         | 840mm                                                                   |
| Purlin spacing          | 660mm                                                                   |
| Thickness               | 1.0±0.1mm                                                               |
|                         | 1.2±0.1mm                                                               |
|                         | 1.5±0.1mm                                                               |
|                         | 2.0±0.1mm                                                               |
| Weight                  | 1.7±0.1kg/m2                                                            |
|                         | 2.1±0.1kg/m2                                                            |
|                         | 2.6±0.1kg/m2                                                            |
|                         | 3.0±0.1kg/m2                                                            |
| Container Load capacity |                                                                         |
| SQ.M./20 FCL (21 Tons)  | SQ.M./40 FCL (26 Tons)                                                  |
| 12000 m2                | 15000 m2                                                                |
| 10000 m2                | 12300 m2                                                                |
| 8000m2                  | 10000 m2                                                                |
| 7000m2                  | 8600m2                                                                  |