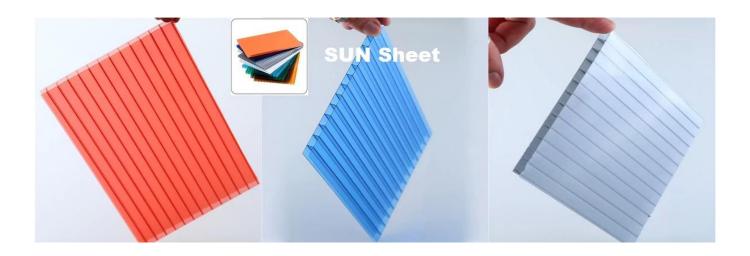

## **Product show**

| Product name:    | Easy installation Wholesale high quality Transparent PC sun sheet |
|------------------|-------------------------------------------------------------------|
| Application      | Green houses, skylights and so on                                 |
| Color            | Transparent white, blue, green                                    |
| Length           | customized                                                        |
| Thickness        | 3.0mm, 6.0mm, 8.0mm                                               |
| Overall width:   | 920mm                                                             |
| Effective width  | 840mm                                                             |
| Purlin spacing[] | 700~800mm                                                         |
| Surface[]        | Smooth surface                                                    |
| Raw material     | Pc Named Bayer                                                    |

### Click <u>Transparent PC sun sheet Wholesale</u> to learn more

Zhongxingcheng New Material Co., Ltd. is located in Foshan City, Nanhai District China is a manufacturer specializing in the production of ASA synthetic resin tile, APVC anti-corrosion composite tile, PVC anti-corrosion tile, PVC sink, PVC plate, Transparent FRP Roof Sheet, PVC, PC transparent tile.