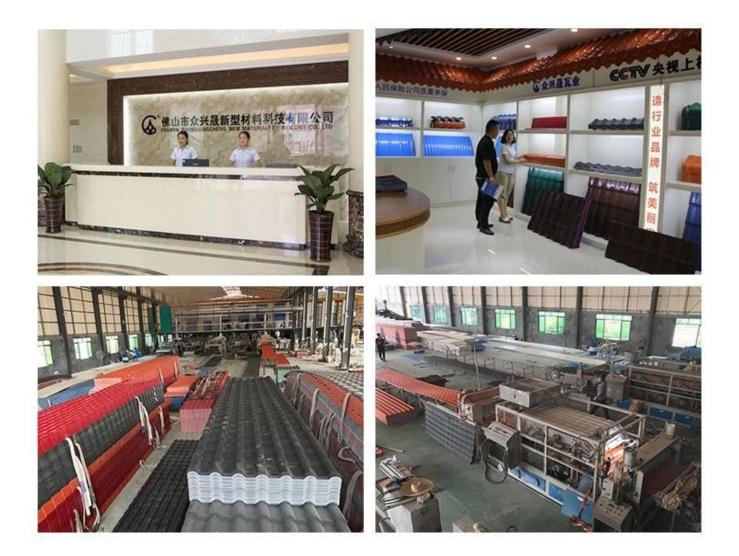

### QUALITY, INNOVATION, STRUGGLE, WIN-WIN

we have 8 production lines, about 100 employees, covering an area of 15,000 square meters.

## Exhibition