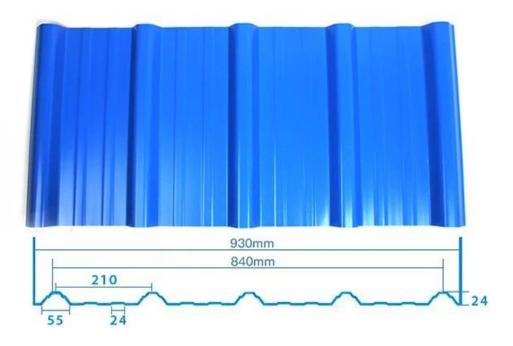

ation, Flame Retardant, Heat Insulation, Anti-corrosion, Impact Resistance |
| Shape                  | round wave, big round wave, trepezoidal wave                                    |
| Fire Protection Rating | B1                                                                              |
| Temperature            | —10 Degrees Celsius to 70 Degrees Celsius                                       |
| Color                  | White, Blue, Gray, Red, customizable                                            |
| Layers                 | 2 or 3 layers                                                                   |
| Color Lasting          | 10 Years no Fading                                                              |

### Click pvc roof factory china to learn more

# **TYPE 840 PIT**



### 900 TYPE HIGH WAVE (FLOWING WATER FAST)



30

80

# **980 TYPE HIGH WAVE**





### 1080 TYPE HIGH WAVE (FLOWING WATER FAST)





# **1130 TYPE WAVELET**





# **1130 TYPE PIT**





## **1100 TYPE HIGH CIRCULAR WAVE**





## HOLLOW ROOF TILE







Zhongxingcheng New Material Co., Ltd. is located in Foshan City, Nanhai District China is a manufacturer specializing in the production of ASA synthetic resin tile, APVC anti-corrosion composite tile, <u>pvc roofing suppliers china</u>, PVC sink, PVC plate, Transparent FRP Roof Sheet, PVC, PC transparent tile.







**Hardness Testing** 



ASA Surface Thickness Test



Impact Resistance



**Tensile Test** 

## Measure product thickness The product thickness is 2mm



Hot selling area Central And South America Oceania, Asia, Africa