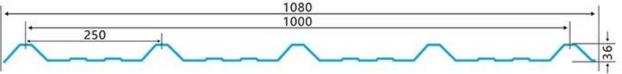

pezoidal wave                                    |
| Fire Protection Rating | B1                                                                              |
| Temperature            | —10 Degrees Celsius to 70 Degrees Celsius                                       |
| Color                  | White, Blue, Gray, Red, customizable                                            |
| Layers                 | 2 or 3 layers                                                                   |
| Color Lasting          | 10 Years no Fading                                                              |

### Click pvc roof factory china to learn more

# **TYPE 840 PIT**



### 900 TYPE HIGH WAVE (FLOWING WATER FAST)



30

80

# **980 TYPE HIGH WAVE**





### 1080 TYPE HIGH WAVE (FLOWING WATER FAST)





# **1130 TYPE WAVELET**





# **1130 TYPE PIT**





## **1100 TYPE HIGH CIRCULAR WAVE**





## HOLLOW ROOF TILE







Zhongxingcheng New Material Co., Ltd. is located in Foshan City, Nanhai District China is a manufacturer specializing in the production of ASA synthetic resin tile, APVC anti-corrosion composite tile, <u>pvc roofing suppliers china</u>, PVC sink, PVC plate, Transparent FRP Roof Sheet, PVC, PC transparent tile.







**Hardness Testing** 



ASA Surface Thickness Test



Impact Resistance



**Tensile Test** 

## Measure product thickness The product thickness is 2mm



Hot selling area Central And South America Oceania, Asia, Africa

### PVC plastic steel tile PK iron sheet tile



ASA PVC ROOF SHEET Long lasting and non fading

Severe fading

# Usage scenarios:facto