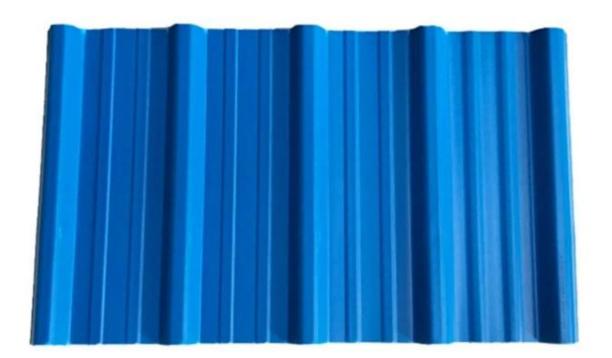

e                  | round wave, big round wave, trepezoidal wave                                    |
| Fire Protection Rating | B1                                                                              |
| Temperature            | —10 Degrees Celsius to 70 Degrees Celsius                                       |
| Color                  | White, Blue, Gray, Red, customizable                                            |
| Layers                 | 2 or 3 layers                                                                   |
| Color Lasting          | 10 Years no Fading                                                              |

### Click pvc roof factory china to learn more

# **TYPE 840 PIT**



### 900 TYPE HIGH WAVE (FLOWING WATER FAST)



30

80

# **980 TYPE HIGH WAVE**





### 1080 TYPE HIGH WAVE (FLOWING WATER FAST)





# **1130 TYPE WAVELET**





# **1130 TYPE PIT**





## **1100 TYPE HIGH CIRCULAR WAVE**





## HOLLOW ROOF TILE







Zhongxingcheng New Material Co., Ltd. is located in Foshan City, Nanhai District China is a manufacturer specializing in the production of ASA synthetic resin tile, APVC anti-corrosion composite tile, <u>pvc roofing suppliers china</u>, PVC sink, PVC plate, Transparent FRP Roof Sheet, PVC, PC transparent tile.







**Hardness Testing** 



ASA Surface Thickness Test



Impact Resistance



**Tensile Test** 

## Measure product thickness The product thickness is 2mm



Hot selling area Central And South America Oceania, Asia, Africa

### PVC plastic steel tile PK iron sheet tile



ASA PVC ROOF SHEET Long lasting an