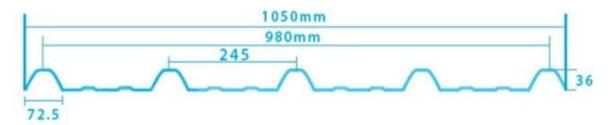

| round wave, big round wave, trepezoidal wave                                    |
| Fire Protection Rating | B1                                                                              |
| Temperature            | —10 Degrees Celsius to 70 Degrees Celsius                                       |
| Color                  | White, Blue, Gray, Red, customizable                                            |
| Layers                 | 2 or 3 layers                                                                   |
| Color Lasting          | 10 Years no Fading                                                              |

### Click pvc roof factory china to learn more

# **TYPE 840 PIT**



### 900 TYPE HIGH WAVE (FLOWING WATER FAST)



30

80

# **980 TYPE HIGH WAVE**





### 1080 TYPE HIGH WAVE (FLOWING WATER FAST)





# **1130 TYPE WAVELET**





# **1130 TYPE PIT**





## **1100 TYPE HIGH CIRCULAR WAVE**





## HOLLOW ROOF TILE







Zhongxingcheng New Material Co., Ltd. is located in Foshan City, Nanhai District China is a manufacturer specializing in the production of ASA synthetic resin tile, APVC anti-corrosion composite tile, <u>pvc roofing suppliers china</u>, PVC sink, PVC plate, Transparent FRP Roof Sheet, PVC, PC transparent tile.







**Hardness Testing** 



ASA Surface Thickness Test



Impact Resistance



**Tensile Test** 

## Measure product thickness The product thickness is 2mm



Hot selling area Central And South America Oceania, Asia, Africa

### PVC plastic steel tile PK iron sheet tile



ASA PVC ROOF SHEET Long lasting and