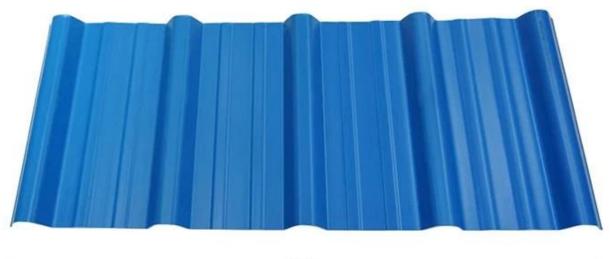

repezoidal wave                                    |
| Fire Protection Rating | B1                                                                              |
| Temperature            | —10 Degrees Celsius to 70 Degrees Celsius                                       |
| Color                  | White, Blue, Gray, Red, customizable                                            |
| Layers                 | 2 or 3 layers                                                                   |
| Color Lasting          | 10 Years no Fading                                                              |

### Click pvc roof factory china to learn more

# **TYPE 840 PIT**



### 900 TYPE HIGH WAVE (FLOWING WATER FAST)



30

80

# **980 TYPE HIGH WAVE**





### 1080 TYPE HIGH WAVE (FLOWING WATER FAST)





# **1130 TYPE WAVELET**





# **1130 TYPE PIT**





## **1100 TYPE HIGH CIRCULAR WAVE**





## HOLLOW ROOF TILE







Zhongxingcheng New Material Co., Ltd. is located in Foshan City, Nanhai District China is a manufacturer specializing in the production of ASA synthetic resin tile, APVC anti-corrosion composite tile, <u>pvc roofing suppliers china</u>, PVC sink, PVC plate, Transparent FRP Roof Sheet, PVC, PC transparent tile.







**Hardness Testing** 



ASA Surface Thickness Test



Impact Resistance



**Tensile Test** 

## Measure product thickness The product thickness is 2mm



Hot selling area Central And South America Oceania, Asia, Africa

### PVC plastic steel tile PK iron sheet tile



ASA PVC ROOF SHEET Long lasting and non fading

Severe fading

# Usage scenarios:fac