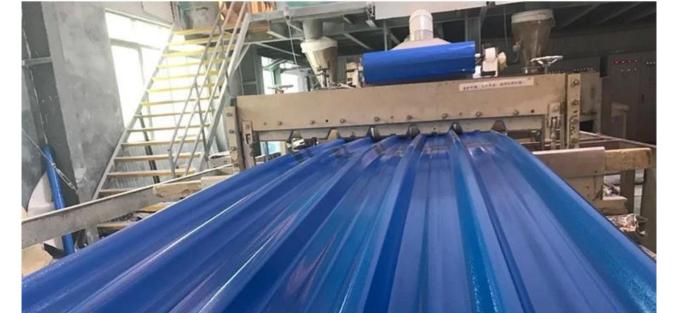

## **Product show**

The main raw material is PVC with ultraviolet resistant agent and additives. Through scientific compounding, made with advanced technology.

Light weight
Environmental protection
waterproof and fireproof
Easy-installation
Anti-corrosion
Good sound insulation

# PVC Roofing Sheet Maunufacture Fpr 15 yeas

| Length                 | 1m-12m                                                                          |
|------------------------|---------------------------------------------------------------------------------|
| Surface                | Matt                                                                            |
| Weight                 | 3.0-6.8kg/m                                                                     |
| Width                  | 1130mm/ 1080mm/ 1050mm/ 980mm/ 930mm                                            |
| Warranty               | 30Years                                                                         |
| Model Number           | ASA PVC Composite Sheet                                                         |
| Function               | Insulation, Flame Retardant, Heat Insulation, Anti-corrosion, Impact Resistance |
| Shape                  | round wave, big round wave, trepezoidal wave                                    |
| Fire Protection Rating | B1                                                                              |
| Temperature            | —10 Degrees Celsius to 70 Degrees Celsius                                       |
| Color                  | White, Blue, Gray, Red, customizable                                            |
| Layers                 | 2 or 3 layers                                                                   |
| Color Lasting          | 10 Years no Fading                                                              |