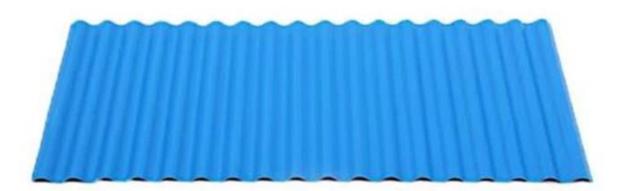

|
| Fire Protection Rating | B1                                                                              |
| Temperature            | —10 Degrees Celsius to 70 Degrees Celsius                                       |
| Color                  | White, Blue, Gray, Red, customizable                                            |
| Layers                 | 2 or 3 layers                                                                   |
| Color Lasting          | 10 Years no Fading                                                              |

### Click pvc roof factory china to learn more

# **TYPE 840 PIT**



### 900 TYPE HIGH WAVE (FLOWING WATER FAST)



30

80

# **980 TYPE HIGH WAVE**





### 1080 TYPE HIGH WAVE (FLOWING WATER FAST)





# **1130 TYPE WAVELET**





# **1130 TYPE PIT**





## **1100 TYPE HIGH CIRCULAR WAVE**





## HOLLOW ROOF TILE







Zhongxingcheng New Material Co., Ltd. is located in Foshan City, Nanhai District China is a manufacturer specializing in the production of ASA synthetic resin tile, APVC anti-corrosion composite tile, <u>pvc roofing suppliers china</u>, PVC sink, PVC plate, Transparent FRP Roof Sheet, PVC, PC transparent tile.







**Hardness Testing** 



ASA Surface Thickness Test



Impact Resistance



**Tensile Test** 

## Measure product thickness The product thickness is 2mm



Hot selling area Central And South America Oceania, Asia, Africa

### PVC plastic steel tile PK iron sheet tile



ASA PVC ROOF SHEET Long lasting and non fading

Severe fading

# Usage scenarios:factories farms, chemical plants