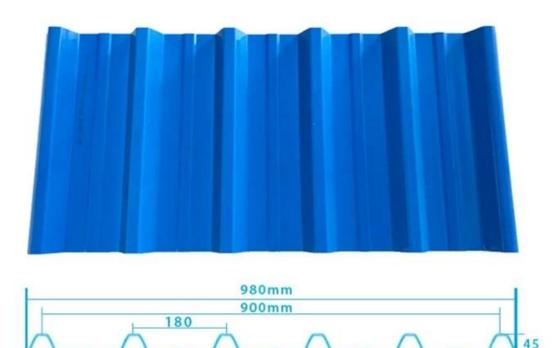

orrosion, Impact Resistance |
| Shape                  | round wave, big round wave, trepezoidal wave                                    |
| Fire Protection Rating | B1                                                                              |
| Temperature            | —10 Degrees Celsius to 70 Degrees Celsius                                       |
| Color                  | White, Blue, Gray, Red, customizable                                            |
| Layers                 | 2 or 3 layers                                                                   |
| Color Lasting          | 10 Years no Fading                                                              |

### Click pvc roof factory china to learn more

# **TYPE 840 PIT**



### 900 TYPE HIGH WAVE (FLOWING WATER FAST)



30

80

# **980 TYPE HIGH WAVE**





### 1080 TYPE HIGH WAVE (FLOWING WATER FAST)





# **1130 TYPE WAVELET**





# **1130 TYPE PIT**





## **1100 TYPE HIGH CIRCULAR WAVE**





## HOLLOW ROOF TILE







Zhongxingcheng New Material Co., Ltd. is located in Foshan City, Nanhai District China is a manufacturer specializing in the production of ASA synthetic resin tile, APVC anti-corrosion composite tile, <u>pvc roofing suppliers china</u>, PVC sink, PVC plate, Transparent FRP Roof Sheet, PVC, PC transparent tile.







**Hardness Testing** 



ASA Surface Thickness Test



Impact Resistance



**Tensile Test** 

## Measure product thickness The product thickness is 2mm



Hot selling area Central And South America Oceania, Asia, Africa

### PVC plastic steel tile PK iron sheet tile