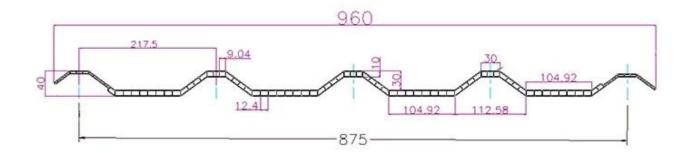

|
| Temperature            | —10 Degrees Celsius to 70 Degrees Celsius                                       |
| Color                  | White, Blue, Gray, Red, customizable                                            |
| Layers                 | 2 or 3 layers                                                                   |
| Color Lasting          | 10 Years no Fading                                                              |

### Click pvc roof factory china to learn more

# **TYPE 840 PIT**



### 900 TYPE HIGH WAVE (FLOWING WATER FAST)



30

80

# **980 TYPE HIGH WAVE**





### 1080 TYPE HIGH WAVE (FLOWING WATER FAST)





# **1130 TYPE WAVELET**





# **1130 TYPE PIT**





## **1100 TYPE HIGH CIRCULAR WAVE**





## HOLLOW ROOF TILE







Zhongxingcheng New Material Co., Ltd. is located in Foshan City, Nanhai District China is a manufacturer specializing in the production of ASA synthetic resin tile, APVC anti-corrosion composite tile, <u>pvc roofing suppliers china</u>, PVC sink, PVC plate, Transparent FRP Roof Sheet, PVC, PC transparent tile.







**Hardness Testing** 



ASA Surface Thickness Test



Impact Resistance



**Tensile Test** 

## Measure product thickness The product thickness is 2mm



Hot selling area Central And South America Oceania, Asia, Africa

### PVC plastic steel tile PK iron sheet tile



ASA PVC ROOF SHEET Long lasting and non fading

Severe fading

# Usage scenarios:factories farms, chemical plants





# Use scene:greenhouse, residence, pergola



## Exhibition



# Certificate





## Pa