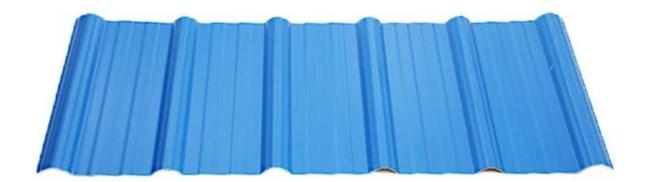

Fire Protection Rating | B1                                                                              |
| Temperature            | —10 Degrees Celsius to 70 Degrees Celsius                                       |
| Color                  | White, Blue, Gray, Red, customizable                                            |
| Layers                 | 2 or 3 layers                                                                   |
| Color Lasting          | 10 Years no Fading                                                              |

### Click pvc roof factory china to learn more

# **TYPE 840 PIT**



### 900 TYPE HIGH WAVE (FLOWING WATER FAST)



30

80

# **980 TYPE HIGH WAVE**





### 1080 TYPE HIGH WAVE (FLOWING WATER FAST)





# **1130 TYPE WAVELET**





# **1130 TYPE PIT**





## **1100 TYPE HIGH CIRCULAR WAVE**





## HOLLOW ROOF TILE







Zhongxingcheng New Material Co., Ltd. is located in Foshan City, Nanhai District China is a manufacturer specializing in the production of ASA synthetic resin tile, APVC anti-corrosion composite tile, <u>pvc roofing suppliers china</u>, PVC sink, PVC plate, Transparent FRP Roof Sheet, PVC, PC transparent tile.







**Hardness Testing** 



ASA Surface Thickness Test



Impact Resistance



**Tensile Test** 

## Measure product thickness The product thickness is 2mm



Hot selling area Central And South America Oceania, Asia, Africa

### PVC plastic steel tile PK iron sheet tile



ASA PVC ROOF SHEET Long lasting and non fading

Severe fading

# Usage scenarios:factories farms, chemical plants





# Use scene:greenho