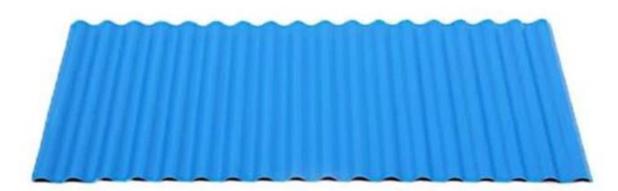

|
| Fire Protection Rating | B1                                                                              |
| Temperature            | -10 Degrees Celsius to 70 Degrees Celsius                                       |
| Color                  | White, Blue, Gray, Red, customizable                                            |
| Layers                 | 2 or 3 layers                                                                   |
| Color Lasting          | 10 Years no Fading                                                              |

### Click <u>custom pvc plastic roof tiles</u> to learn more

# **TYPE 840 PIT**



### 900 TYPE HIGH WAVE (FLOWING WATER FAST)



30

80

# **980 TYPE HIGH WAVE**





## 1080 TYPE HIGH WAVE (FLOWING WATER FAST)





# **1130 TYPE WAVELET**





# **1130 TYPE PIT**





# **1100 TYPE HIGH CIRCULAR WAVE**





## HOLLOW ROOF TILE







Zhongxingcheng New Material Co., Ltd. is located in Foshan City, Nanhai District China is a manufacturer specializing in the production of ASA synthetic resin tile, APVC anti-corrosion composite tile, <u>oem plastic roof sheets supplier</u>, PVC sink, PVC plate, Transparent FRP Roof Sheet, PVC, PC transparent tile.







**Hardness Testing** 



ASA Surface Thickness Test



Impact Resistance



**Tensile Test** 

## Measure product thickness The product thickness is 2mm



Hot selling area Central And South America Oceania, Asia, Africa

## PVC plastic steel tile PK iron sheet tile



ASA PVC ROOF SHEET Long lasting and non fading

Severe fading

# Usage scenarios:factories farms, chemical pla