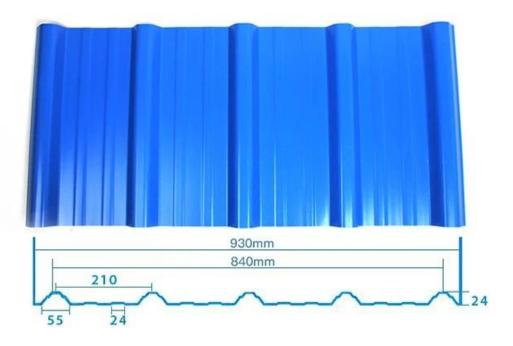

etardant, Heat Insulation, Anti-corrosion, Impact Resistance |
| Shape                  | round wave, big round wave, trepezoidal wave                                    |
| Fire Protection Rating | B1                                                                              |
| Temperature            | -10 Degrees Celsius to 70 Degrees Celsius                                       |
| Color                  | White, Blue, Gray, Red, customizable                                            |
| Layers                 | 2 or 3 layers                                                                   |
| Color Lasting          | 10 Years no Fading                                                              |

### Click <u>custom pvc plastic roof tiles</u> to learn more

# **TYPE 840 PIT**



### 900 TYPE HIGH WAVE (FLOWING WATER FAST)



30

80

# **980 TYPE HIGH WAVE**





## 1080 TYPE HIGH WAVE (FLOWING WATER FAST)





# **1130 TYPE WAVELET**





# **1130 TYPE PIT**





# **1100 TYPE HIGH CIRCULAR WAVE**





## HOLLOW ROOF TILE







Zhongxingcheng New Material Co., Ltd. is located in Foshan City, Nanhai District China is a manufacturer specializing in the production of ASA synthetic resin tile, APVC anti-corrosion composite tile, <u>oem plastic roof sheets supplier</u>, PVC sink, PVC plate, Transparent FRP Roof Sheet, PVC, PC transparent tile.







**Hardness Testing** 



ASA Surface Thickness Test



Impact Resistance



**Tensile Test** 

## Measure product thickness The product thickness is 2mm



Hot selling area Central And South America Oceania, Asia, Afric