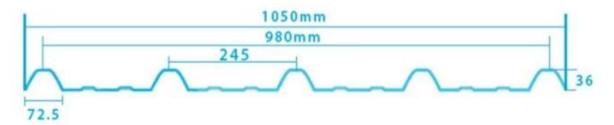

| round wave, big round wave, trepezoidal wave                                    |
| Fire Protection Rating | B1                                                                              |
| Temperature            | -10 Degrees Celsius to 70 Degrees Celsius                                       |
| Color                  | White, Blue, Gray, Red, customizable                                            |
| Layers                 | 2 or 3 layers                                                                   |
| Color Lasting          | 10 Years no Fading                                                              |

### Click <u>custom pvc plastic roof tiles</u> to learn more

# **TYPE 840 PIT**



### 900 TYPE HIGH WAVE (FLOWING WATER FAST)



30

80

# **980 TYPE HIGH WAVE**





## 1080 TYPE HIGH WAVE (FLOWING WATER FAST)





# **1130 TYPE WAVELET**





# **1130 TYPE PIT**





# **1100 TYPE HIGH CIRCULAR WAVE**





## HOLLOW ROOF TILE







Zhongxingcheng New Material Co., Ltd. is located in Foshan City, Nanhai District China is a manufacturer specializing in the production of ASA synthetic resin tile, APVC anti-corrosion composite tile, <u>oem plastic roof sheets supplier</u>, PVC sink, PVC plate, Transparent FRP Roof Sheet, PVC, PC transparent tile.







**Hardness Testing** 



ASA Surface Thickness Test



Impact Resistance



**Tensile Test** 

## Measure product thickness The product thickness is 2mm



Hot selling area Central And South America Oceania, Asia, Africa

## PVC plastic steel tile PK iron sheet tile



ASA PVC ROOF SHEET Long lasting an