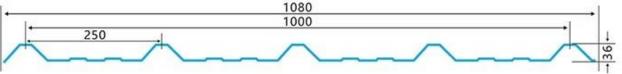

|
| Fire Protection Rating | B1                                                                              |
| Temperature            | -10 Degrees Celsius to 70 Degrees Celsius                                       |
| Color                  | White, Blue, Gray, Red, customizable                                            |
| Layers                 | 2 or 3 layers                                                                   |
| Color Lasting          | 10 Years no Fading                                                              |

### Click <u>custom pvc plastic roof tiles</u> to learn more

# **TYPE 840 PIT**



### 900 TYPE HIGH WAVE (FLOWING WATER FAST)



30

80

# **980 TYPE HIGH WAVE**





## 1080 TYPE HIGH WAVE (FLOWING WATER FAST)





# **1130 TYPE WAVELET**





# **1130 TYPE PIT**





# **1100 TYPE HIGH CIRCULAR WAVE**





## HOLLOW ROOF TILE







Zhongxingcheng New Material Co., Ltd. is located in Foshan City, Nanhai District China is a manufacturer specializing in the production of ASA synthetic resin tile, APVC anti-corrosion composite tile, <u>oem plastic roof sheets supplier</u>, PVC sink, PVC plate, Transparent FRP Roof Sheet, PVC, PC transparent tile.







**Hardness Testing** 



ASA Surface Thickness Test



Impact Resistance



**Tensile Test** 

## Measure product thickness The product thickness is 2mm



Hot selling area Central And South America Oceania, Asia, Africa

## PVC plastic steel tile PK iron sheet tile



ASA PVC ROOF SHEET Long lasting and non fading

Severe fading

# Usage scenarios:fa