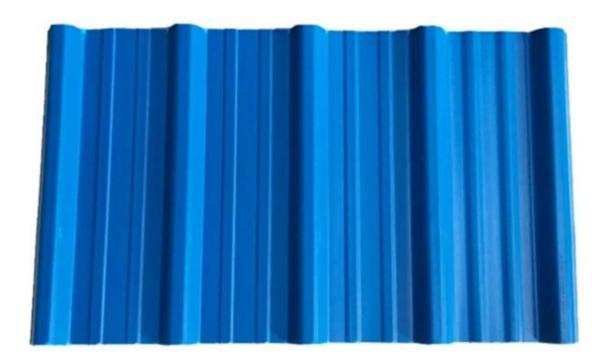

| round wave, big round wave, trepezoidal wave                                    |
| Fire Protection Rating | B1                                                                              |
| Temperature            | -10 Degrees Celsius to 70 Degrees Celsius                                       |
| Color                  | White, Blue, Gray, Red, customizable                                            |
| Layers                 | 2 or 3 layers                                                                   |
| Color Lasting          | 10 Years no Fading                                                              |

### Click <u>custom pvc plastic roof tiles</u> to learn more

# **TYPE 840 PIT**



### 900 TYPE HIGH WAVE (FLOWING WATER FAST)



30

80

# **980 TYPE HIGH WAVE**





## 1080 TYPE HIGH WAVE (FLOWING WATER FAST)





# **1130 TYPE WAVELET**





# **1130 TYPE PIT**





# **1100 TYPE HIGH CIRCULAR WAVE**





## HOLLOW ROOF TILE







Zhongxingcheng New Material Co., Ltd. is located in Foshan City, Nanhai District China is a manufacturer specializing in the production of ASA synthetic resin tile, APVC anti-corrosion composite tile, <u>oem plastic roof sheets supplier</u>, PVC sink, PVC plate, Transparent FRP Roof Sheet, PVC, PC transparent tile.







**Hardness Testing** 



ASA Surface Thickness Test



Impact Resistance



**Tensile Test** 

## Measure product thickness The product thickness is 2mm



Hot selling area Central And South America Oceania, Asia, Africa

## PVC plastic steel tile PK iron sheet tile



ASA PVC ROOF SHEET Long lasting