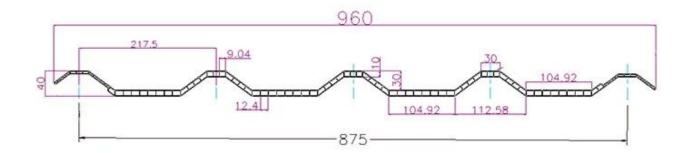

|
| Temperature            | -10 Degrees Celsius to 70 Degrees Celsius                                       |
| Color                  | White, Blue, Gray, Red, customizable                                            |
| Layers                 | 2 or 3 layers                                                                   |
| Color Lasting          | 10 Years no Fading                                                              |

### Click <u>custom pvc plastic roof tiles</u> to learn more

# **TYPE 840 PIT**



### 900 TYPE HIGH WAVE (FLOWING WATER FAST)



30

80

# **980 TYPE HIGH WAVE**





## 1080 TYPE HIGH WAVE (FLOWING WATER FAST)





# **1130 TYPE WAVELET**





# **1130 TYPE PIT**





# **1100 TYPE HIGH CIRCULAR WAVE**





## HOLLOW ROOF TILE







Zhongxingcheng New Material Co., Ltd. is located in Foshan City, Nanhai District China is a manufacturer specializing in the production of ASA synthetic resin tile, APVC anti-corrosion composite tile, <u>oem plastic roof sheets supplier</u>, PVC sink, PVC plate, Transparent FRP Roof Sheet, PVC, PC transparent tile.







**Hardness Testing** 



ASA Surface Thickness Test



Impact Resistance



**Tensile Test** 

## Measure product thickness The product thickness is 2mm



Hot selling area Central And South America Oceania, Asia, Africa

## PVC plastic steel tile PK iron sheet tile



ASA PVC ROOF SHEET Long lasting and non fading

Severe fading

# Usage scenarios:factories farms, chemical plants





# Use scene:greenhouse, residence, pergola



## Exhibition



# Certificate





#