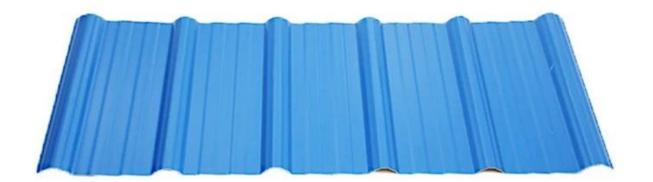

ion Rating | B1                                                                              |
| Temperature            | -10 Degrees Celsius to 70 Degrees Celsius                                       |
| Color                  | White, Blue, Gray, Red, customizable                                            |
| Layers                 | 2 or 3 layers                                                                   |
| Color Lasting          | 10 Years no Fading                                                              |

### Click <u>custom pvc plastic roof tiles</u> to learn more

# **TYPE 840 PIT**



### 900 TYPE HIGH WAVE (FLOWING WATER FAST)



30

80

# **980 TYPE HIGH WAVE**





## 1080 TYPE HIGH WAVE (FLOWING WATER FAST)





# **1130 TYPE WAVELET**





# **1130 TYPE PIT**





# **1100 TYPE HIGH CIRCULAR WAVE**





## HOLLOW ROOF TILE







Zhongxingcheng New Material Co., Ltd. is located in Foshan City, Nanhai District China is a manufacturer specializing in the production of ASA synthetic resin tile, APVC anti-corrosion composite tile, <u>oem plastic roof sheets supplier</u>, PVC sink, PVC plate, Transparent FRP Roof Sheet, PVC, PC transparent tile.







**Hardness Testing** 



ASA Surface Thickness Test



Impact Resistance



**Tensile Test** 

## Measure product thickness The product thickness is 2mm



Hot selling area Central And South America Oceania, Asia, Africa

## PVC plastic steel tile PK iron sheet tile



ASA PVC ROOF SHEET Long lasting and non fading

Severe fading

# Usage scenarios:factories farms, chemical plants





# Use scene:gree