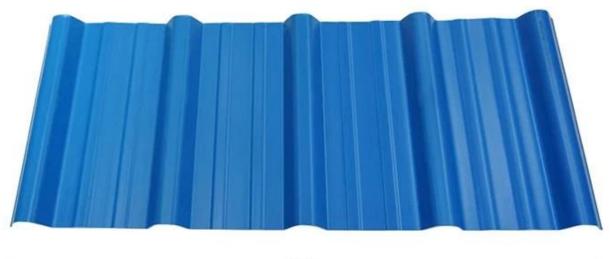

ve                                    |
| Fire Protection Rating | B1                                                                              |
| Temperature            | -10 Degrees Celsius to 70 Degrees Celsius                                       |
| Color                  | White, Blue, Gray, Red, customizable                                            |
| Layers                 | 2 or 3 layers                                                                   |
| Color Lasting          | 10 Years no Fading                                                              |

### Click <u>custom pvc plastic roof tiles</u> to learn more

# **TYPE 840 PIT**



### 900 TYPE HIGH WAVE (FLOWING WATER FAST)



30

80

# **980 TYPE HIGH WAVE**





## 1080 TYPE HIGH WAVE (FLOWING WATER FAST)





# **1130 TYPE WAVELET**





# **1130 TYPE PIT**





# **1100 TYPE HIGH CIRCULAR WAVE**





## HOLLOW ROOF TILE







Zhongxingcheng New Material Co., Ltd. is located in Foshan City, Nanhai District China is a manufacturer specializing in the production of ASA synthetic resin tile, APVC anti-corrosion composite tile, <u>oem plastic roof sheets supplier</u>, PVC sink, PVC plate, Transparent FRP Roof Sheet, PVC, PC transparent tile.







**Hardness Testing** 



ASA Surface Thickness Test



Impact Resistance



**Tensile Test** 

## Measure product thickness The product thickness is 2mm



Hot selling area Central And South America Oceania, Asia, Africa

## PVC plastic steel tile PK iron sheet tile



ASA PVC ROOF SHEET Long lasting and non fading

Severe fading

# Usage scenarios: