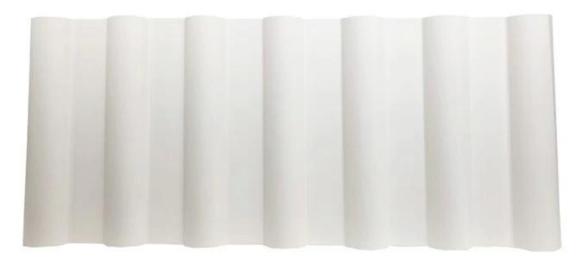

|
| Temperature            | -10 Degrees Celsius to 70 Degrees Celsius                                       |
| Color                  | White, Blue, Gray, Red, customizable                                            |
| Layers                 | 2 or 3 layers                                                                   |
| Color Lasting          | 10 Years no Fading                                                              |

### Click <u>custom pvc plastic roof tiles</u> to learn more

# **TYPE 840 PIT**



### 900 TYPE HIGH WAVE (FLOWING WATER FAST)



30

80

# **980 TYPE HIGH WAVE**





## 1080 TYPE HIGH WAVE (FLOWING WATER FAST)





# **1130 TYPE WAVELET**





# **1130 TYPE PIT**





# **1100 TYPE HIGH CIRCULAR WAVE**





## HOLLOW ROOF TILE







Zhongxingcheng New Material Co., Ltd. is located in Foshan City, Nanhai District China is a manufacturer specializing in the production of ASA synthetic resin tile, APVC anti-corrosion composite tile, <u>oem plastic roof sheets supplier</u>, PVC sink, PVC plate, Transparent FRP Roof Sheet, PVC, PC transparent tile.







**Hardness Testing** 



ASA Surface Thickness Test



Impact Resistance



**Tensile Test** 

## Measure product thickness The product thickness is 2mm



Hot selling area Central And South America Oceania, Asia, Africa

## PVC plastic steel tile PK iron sheet tile



ASA PVC ROOF SHEET Long lasting and non fading

Severe fading

# Usage scenarios:factories farms, chemical plants





# Use scene:greenhouse, residence, pergola



## Exhibit