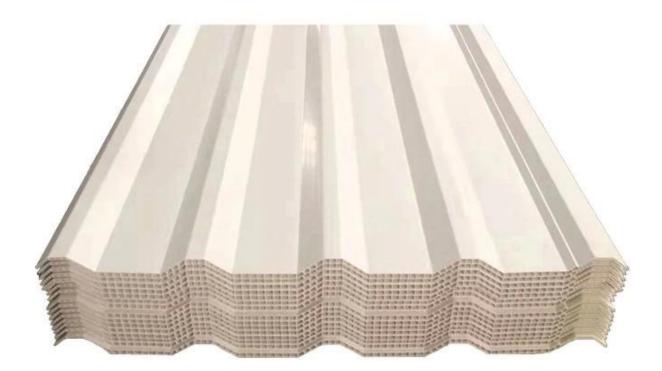

|
| Temperature            | -10 Degrees Celsius to 70 Degrees Celsius                                       |
| Color                  | White, Blue, Gray, Red, customizable                                            |
| Layers                 | 2 or 3 layers                                                                   |
| Color Lasting          | 10 Years no Fading                                                              |

### Click <u>custom pvc plastic roof tiles</u> to learn more

# **TYPE 840 PIT**



### 900 TYPE HIGH WAVE (FLOWING WATER FAST)



30

80

# **980 TYPE HIGH WAVE**





## 1080 TYPE HIGH WAVE (FLOWING WATER FAST)





# **1130 TYPE WAVELET**





# **1130 TYPE PIT**





# **1100 TYPE HIGH CIRCULAR WAVE**





## HOLLOW ROOF TILE







Zhongxingcheng New Material Co., Ltd. is located in Foshan City, Nanhai District China is a manufacturer specializing in the production of ASA synthetic resin tile, APVC anti-corrosion composite tile, <u>oem plastic roof sheets supplier</u>, PVC sink, PVC plate, Transparent FRP Roof Sheet, PVC, PC transparent tile.







**Hardness Testing** 



ASA Surface Thickness Test



Impact Resistance



**Tensile Test** 

## Measure product thickness The product thickness is 2mm



Hot selling area Central And South America Oceania, Asia, Africa

## PVC plastic steel tile PK iron sheet tile



ASA PVC ROOF SHEET Long lasting and non fading

Severe fading

# Usage scenarios:factories farms, chemical plants





# Use scene:greenhouse, residence, pergola



## Exhibition



# Certificate