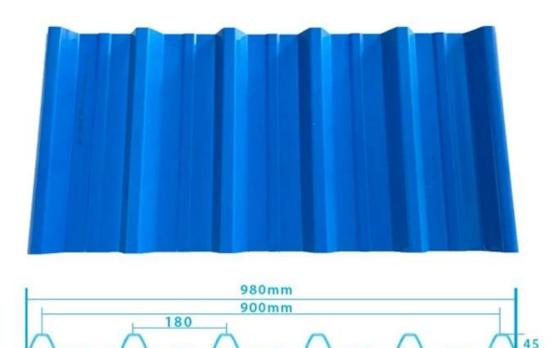

ct Resistance |
| Shape                  | round wave, big round wave, trepezoidal wave                                    |
| Fire Protection Rating | B1                                                                              |
| Temperature            | -10 Degrees Celsius to 70 Degrees Celsius                                       |
| Color                  | White, Blue, Gray, Red, customizable                                            |
| Layers                 | 2 or 3 layers                                                                   |
| Color Lasting          | 10 Years no Fading                                                              |

### Click <u>custom pvc plastic roof tiles</u> to learn more

# **TYPE 840 PIT**



### 900 TYPE HIGH WAVE (FLOWING WATER FAST)



30

80

# **980 TYPE HIGH WAVE**





## 1080 TYPE HIGH WAVE (FLOWING WATER FAST)





# **1130 TYPE WAVELET**





# **1130 TYPE PIT**





# **1100 TYPE HIGH CIRCULAR WAVE**





## HOLLOW ROOF TILE







Zhongxingcheng New Material Co., Ltd. is located in Foshan City, Nanhai District China is a manufacturer specializing in the production of ASA synthetic resin tile, APVC anti-corrosion composite tile, <u>oem plastic roof sheets supplier</u>, PVC sink, PVC plate, Transparent FRP Roof Sheet, PVC, PC transparent tile.







**Hardness Testing** 



ASA Surface Thickness Test



Impact Resistance



**Tensile Test** 

## Measure product thickness The product thickness is 2mm



Hot selling area Central And South America Oceania, Asia, Africa

## PVC plastic steel tile PK iron sheet tile