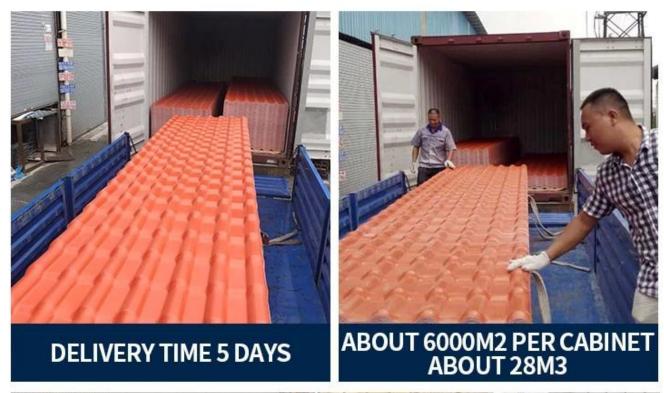

We ZXC **Synthetic resin roof tile suppliers**, Welcome to contact us to discuss long-term cooperation in detail.

| Product Name    | Synthetic Resin Roof Tile                                                                              |
|-----------------|--------------------------------------------------------------------------------------------------------|
| Brand           | ZXC                                                                                                    |
| Place of Origin | Foshan city, Guangdong province, China(Mainland)                                                       |
| Material        | Acrylonitrile Styrene acrylate copolymer, Polyvinyl chloride, Calcium powder, other chemical materials |
| Guarantee       | 25 years                                                                                               |
| Certification   | ISO9001 / SGS / CE                                                                                     |
| Delivery Time   | 1x20GP for 6 days, 1x40GP for 7 days                                                                   |
| Section Length  | 219mm                                                                                                  |
| Overall Width   | 1050mm                                                                                                 |
| Effective Width | 960mm                                                                                                  |
| Thickness       | 2.3mm / 2.5mm / 2.8mm / 3.0mm                                                                          |
| Length          | Must be a multiple of section                                                                          |
| Wave Spacing    | 160mm                                                                                                  |
| Wave Height     | 30mm                                                                                                   |