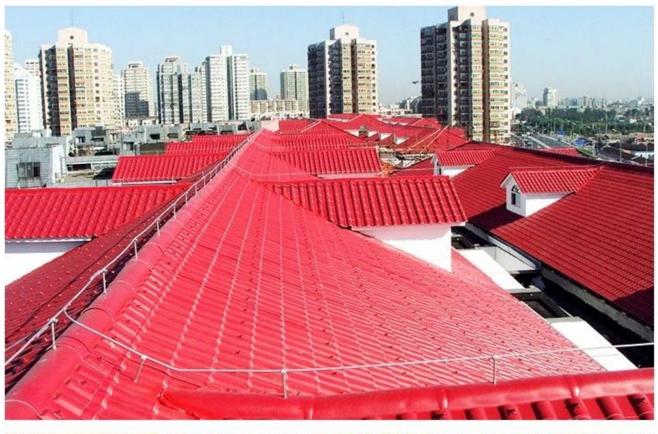

|
| Effective Width | 960mm                                                                                                  |
| Thickness       | 2.3mm / 2.5mm / 2.8mm / 3.0mm                                                                          |
| Length          | Must be a multiple of section                                                                          |
| Wave Spacing    | 160mm                                                                                                  |
| Wave Height     | 30mm                                                                                                   |

Click <u>corrugated plastic roofing sheets suppliers</u> to learn more

# **PRODUCT CASE**





















# **Advantage**



Surface asa material Lasting Color



Fire Proof Grade B1



Easy and Quick Installation



Insulation



Anti-corrosion, Acid and Alkali Resistance



**Heat insulation** 

## **Our Factory**

Zhongxingcheng New Material Co., Ltd. is located in Foshan City, Nanhai District China is a manufacturer specializing in the production of ASA synthetic resin tile, APVC anti-corrosion composite tile, PVC anti-corrosion tile, PVC sink, PVC plate, Transparent FRP Roof Sheet, **custom PVC plastic roof tiles**, PC transparent tile.

### Welcome to contact us







ASA SURFACE THICKNESS TEST









**Exhibition** 











# Certificate











## Packaging





### FAQ

#### \*Are you manufacturer or trader?

\*Yes, we are real Manufacturer, there are many