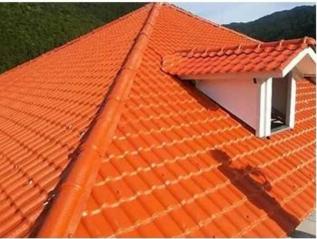

## Product show

Foshan ZXC ASA Synthetic Resin Roofing Tile is a new type of roofing material produced by advanced coextrusion technology and special molding process using ultra-high weathering engineering resin ASA.

We ZXC **Synthetic resin roof tile suppliers**, Welcome to contact us to discuss long-term cooperation in detail.

| Product Name    | Synthetic Resin Roof Tile                                                                              |
|-----------------|--------------------------------------------------------------------------------------------------------|
| Brand           | ZXC                                                                                                    |
| Place of Origin | Foshan city, Guangdong province, China(Mainland)                                                       |
| Material        | Acrylonitrile Styrene acrylate copolymer, Polyvinyl chloride, Calcium powder, other chemical materials |
| Guarantee       | 25 years                                                                                               |
| Certification   | ISO9001 / SGS / CE                                                                                     |
| Delivery Time   | 1x20GP for 6 days, 1x40GP for 7 days                                                                   |
| Section Length  | 219mm                                                                                                  |
| Overall Width   | 1050mm                                                                                                 |
| Effective Width | 960mm                                                                                                  |
| Thickness       | 2.3mm / 2.5mm / 2.8mm / 3.0mm                                                                          |
| Length          | Must be a multiple of section                                                                          |
| Wave Spacing    | 160mm                                                                                                  |
| Wave Height     | 30mm                                                                                                   |