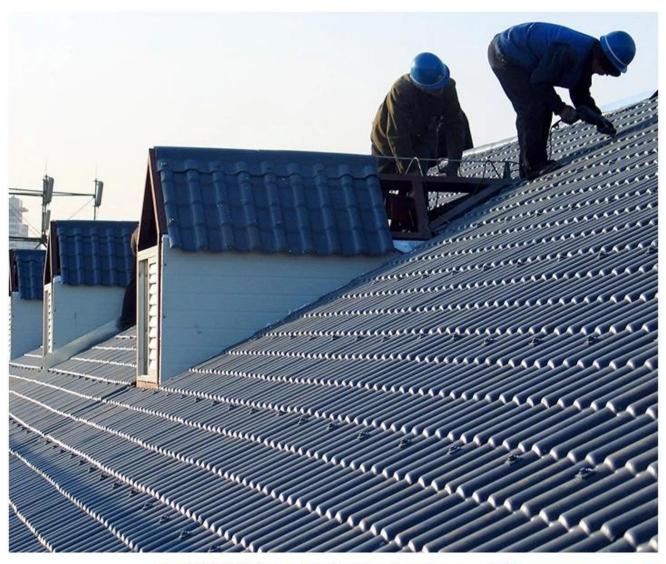

|
| Effective Width | 960mm                                                                                                  |
| Thickness       | 2.3mm / 2.5mm / 2.8mm / 3.0mm                                                                          |
| Length          | Must be a multiple of section                                                                          |
| Wave Spacing    | 160mm                                                                                                  |
| Wave Height     | 30mm                                                                                                   |

Click <u>corrugated plastic roofing sheets suppliers</u> to learn more

# **PRODUCT CASE**





















# **Advantage**



Surface asa material Lasting Color



Fire Proof Grade B1



Easy and Quick Installation



Insulation



Anti-corrosion, Acid and Alkali Resistance



**Heat insulation** 

## **Our Factory**

Zhongxingcheng New Material Co., Ltd. is located in Foshan City, Nanhai District China is a manufacturer specializing in the production of ASA synthetic resin tile, APVC anti-corrosion composite tile, PVC anti-corrosion tile, PVC sink, PVC plate, Transparent FRP Roof Sheet, **custom PVC plastic roof tiles**, PC transparent tile.

### Welcome to contact us







ASA SURFACE THICKNESS TEST









**Exhibition** 











# Certificate











## Packaging





### FAQ

#### \*Are you manufacturer or trader?

\*Yes, we are real Manufacturer, there are many pictu