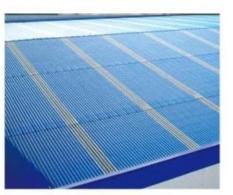

## Product show

Our products the main raw material is PVC with ultraviolet resistant agent and additives. Through scientific compounding, made with advanced technology. (**plastic roof tiles manufacturers**)

- 1.Light weight
- 2.Environmental protection
- 3.waterproof and fireproof
- 4. Easy-installation
- 5.Anti-corrosion
- 6.Good sound insulation

| Length                 | 1m-12m                                                                          |
|------------------------|---------------------------------------------------------------------------------|
| Surface                | Matt                                                                            |
| Weight                 | 3.0-6.8kg/m                                                                     |
| Width                  | 1130mm/ 1080mm/ 1050mm/ 980mm/ 930mm                                            |
| Warranty               | 30Years                                                                         |
| Model Number           | ASA PVC Composite Sheet                                                         |
| Function               | Insulation, Flame Retardant, Heat Insulation, Anti-corrosion, Impact Resistance |
| Shape                  | round wave, big round wave, trepezoidal wave                                    |
| Fire Protection Rating | B1                                                                              |
| Temperature            | —10 Degrees Celsius to 70 Degrees Celsius                                       |
| Color                  | White, Blue, Gray, Red, customizable                                            |
| Layers                 | 2 or 3 layers                                                                   |
| Color Lasting          | 10 Years no Fading                                                              |