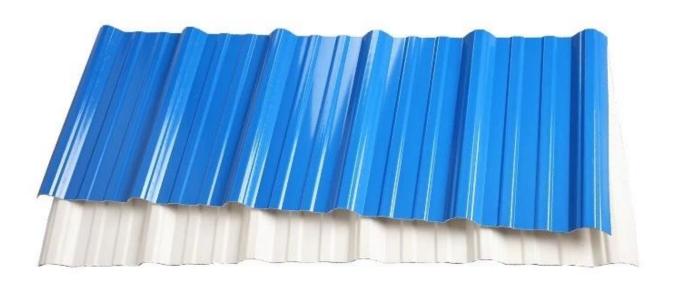

## Product show

Our products the main raw material is PVC with ultraviolet resistant agent and additives. Through scientific compounding, made with advanced technology. (**plastic roof tiles manufacturers**)

- 1.Light weight
- 2.Environmental protection
- 3.waterproof and fireproof
- 4. Easy-installation
- 5.Anti-corrosion
- 6.Good sound insulation

| Length                 | 1m-12m                                                                          |
|------------------------|---------------------------------------------------------------------------------|
| Surface                | Matt                                                                            |
| Weight                 | 3.0-6.8kg/m                                                                     |
| Width                  | 1130mm/ 1080mm/ 1050mm/ 980mm/ 930mm                                            |
| Warranty               | 30Years                                                                         |
| Model Number           | ASA PVC Composite Sheet                                                         |
| Function               | Insulation, Flame Retardant, Heat Insulation, Anti-corrosion, Impact Resistance |
| Shape                  | round wave, big round wave, trepezoidal wave                                    |
| Fire Protection Rating | B1                                                                              |
| Temperature            | —10 Degrees Celsius to 70 Degrees Celsius                                       |
| Color                  | White, Blue, Gray, Red, customizable                                            |
| Layers                 | 2 or 3 layers                                                                   |
| Color Lasting          | 10 Years no Fading                                                              |