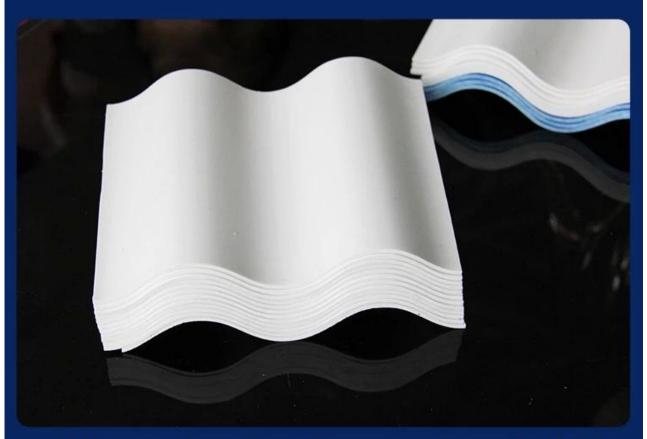

## Product show

Our products the main raw material is PVC with ultraviolet resistant agent and additives. Through scientific compounding, made with advanced technology. (**plastic roof tiles manufacturers**)

- 1.Light weight
- 2.Environmental protection
- 3.waterproof and fireproof
- 4. Easy-installation
- 5.Anti-corrosion
- 6.Good sound insulation

| Length                 | 1m-12m                                                                          |
|------------------------|---------------------------------------------------------------------------------|
| Surface                | Matt                                                                            |
| Weight                 | 3.0-6.8kg/m                                                                     |
| Width                  | 1130mm/ 1080mm/ 1050mm/ 980mm/ 930mm                                            |
| Warranty               | 30Years                                                                         |
| Model Number           | ASA PVC Composite Sheet                                                         |
| Function               | Insulation, Flame Retardant, Heat Insulation, Anti-corrosion, Impact Resistance |
| Shape                  | round wave, big round wave, trepezoidal wave                                    |
| Fire Protection Rating | B1                                                                              |
| Temperature            | —10 Degrees Celsius to 70 Degrees Celsius                                       |
| Color                  | White, Blue, Gray, Red, customizable                                            |
| Layers                 | 2 or 3 layers                                                                   |
| Color Lasting          | 10 Years no Fading                                                              |

## PRODUCT PARAMETERS

#

>

thickness: 1.0mm-3.0mm

width: 1130/980/900/840/1080mm

length: customizable

waveform: big hang, small wave

type: asa plastic roofing tile