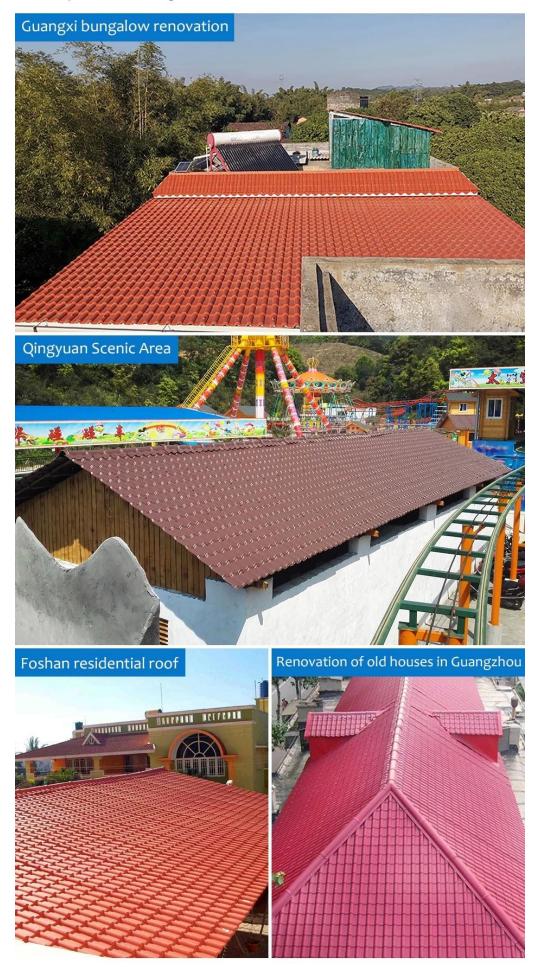

Purplished red Dark green Gray Blue

### Application

- 1: It has long-lasting color
- 2: light weight,
- 3: self-waterproof,
- 4: tough, thermal insulation,
- 5: sound insulation
- 6: corrosion resistance
- 7: wind and shock resistance
- 8: hail resistance, and stain resistance
- 9: .Green environmental protection
- 10: fire prevention, insulation
- 11: easy installation

### **Dimensional measurement method**



Measure all the dimensions (don't forget the eaves)

#### four sides



1.Measure the dimension of the **B** top ridge.

2.Measure the dimensions of ramp A

3.Measure the width of C

4.Measure the dimensions of the D diagonal ridge.

5.Measure the dimensions of ramp E

6.Measure the width of **F** 

Measure all the dimensions (don't forget the eaves)

### Project show pictures



# **Our Factory**

Zhongxingcheng New Material Co., Ltd. is located in Foshan City, Nanhai District China is a manufacturer specializing in the production of ASA synthetic resin tile, APVC anti-corrosion composite tile, PVC anti-corrosion tile, PVC sink, PVC plate, Transparent FRP Roof Sheet, PVC, PC transparent tile.





### **Product comparison**

We're not afraid of contrast. Quality is the last word.

Zhongxingsheng



### VS General manufacturers





Inferior resin tiles are easy to fade



Long-lasting color, durable

Only three layers of brand new material are produced.



Four layers are compressed and mostly recycled material

# Exhibition



# Certificate

### Official quality inspection, quality assurance

In line with the national roofing building materials standard.



# P