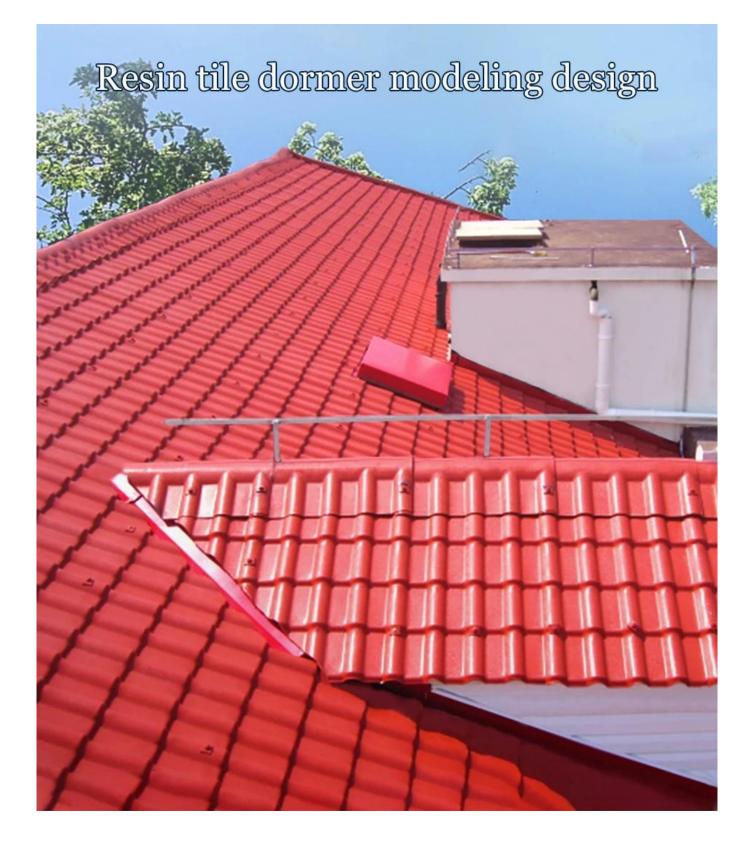

ZXC China **Synthetic Resin Roofing Sheet** Super toughness, 30-year warranty. It uses better resin as raw material to ensure better toughness and longer service life. The surface is as bright as a mirror. Containing no asbestos and radioative elements, recyclable and fully meeting green environmental protection requirements. High-grade plants, steel factories, warehouses, farm market, market access, sheds and other high-end roofing materials.



| Product Name    | Synthetic Resin Roof Tile                                                                              |
|-----------------|--------------------------------------------------------------------------------------------------------|
| Brand           | ZXC                                                                                                    |
| Place of Origin | Foshan city, Guangdong province, China(Mainland)                                                       |
| Material        | Acrylonitrile Styrene acrylate copolymer, Polyvinyl chloride, Calcium powder, other chemical materials |
| Guarantee       | 25 years                                                                                               |
| Certification   | ISO9001 / SGS / CE