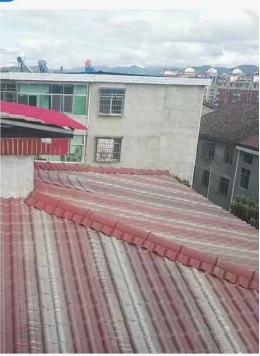

ZXC China **Synthetic Resin Roofing Sheet** Super toughness, 30-year warranty. It uses better resin as raw material to ensure better toughness and longer service life. The surface is as bright as a mirror. Containing no asbestos and radioative elements, recyclable and fully meeting green environmental protection requirements. High-grade plants, steel factories, warehouses, farm market, market access, sheds and other high-end roofing materials.

### Application

- 1: It has long-lasting color
- 2: light weight,
- 3: self-waterproof,
- 4: tough, thermal insulation,
- 5: sound insulation
- 6: corrosion resistance
- 7: wind and shock resistance
- 8: hail resistance, and stain resistance
- 9: .Green environmental protection
- 10: fire prevention, insulation
- 11: easy installation