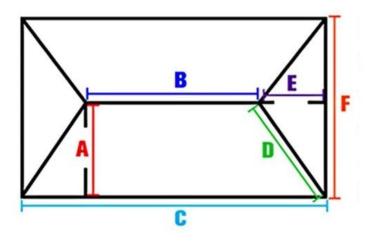

#### four sides

1.Measure the dimension of the **B** top ridge.

2.Measure the dimensions of ramp A

3.Measure the width of C

4.Measure the dimensions of the D diagonal ridge.

5.Measure the dimensions of ramp E

6.Measure the width of **F** 

Measure all the dimensions (don't forget the eaves)