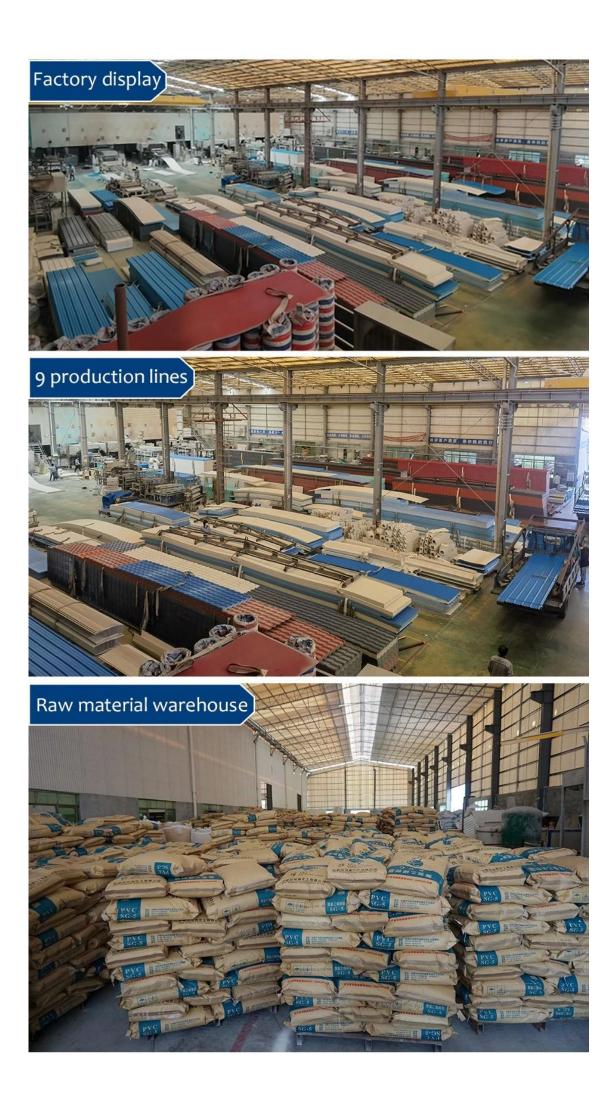

# **Our Factory**

Zhongxingcheng New Material Co., Ltd. is located in Foshan City, Nanhai District China is a manufacturer specializing in the production of ASA synthetic resin tile, APVC anti-corrosion composite tile, PVC anti-corrosion tile, PVC sink, PVC plate, Transparent FRP Roof Sheet, PVC, PC transparent tile.