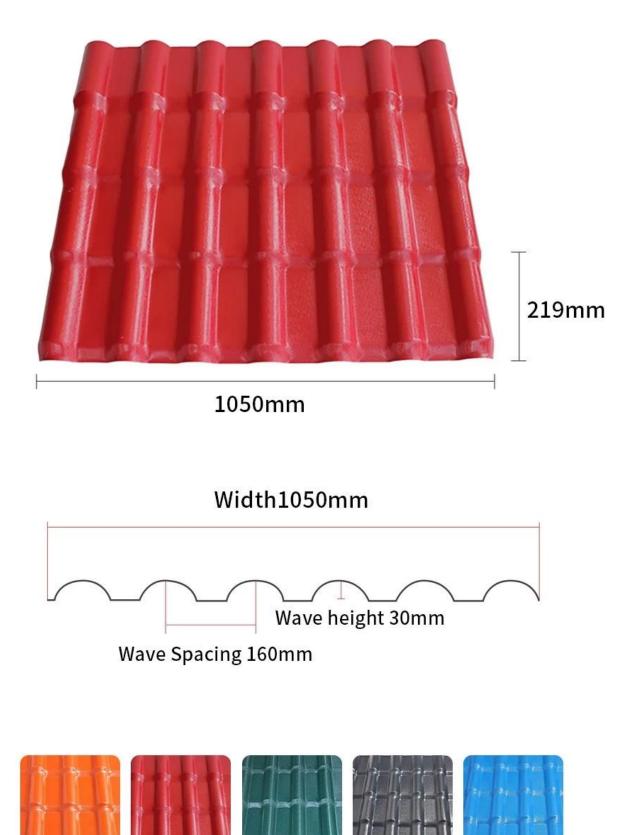

| Product Name    | Synthetic Resin Roof Tile                                                                              |
|-----------------|--------------------------------------------------------------------------------------------------------|
| Brand           | ZXC                                                                                                    |
| Place of Origin | Foshan city, Guangdong province, China(Mainland)                                                       |
| Material        | Acrylonitrile Styrene acrylate copolymer, Polyvinyl chloride, Calcium powder, other chemical materials |
| Guarantee       | 25 years                                                                                               |
| Certification   | ISO9001 / SGS / CE                                                                                     |
| Delivery Time   | 1x20GP for 6 days, 1x40GP for 7 days                                                                   |
| Section Length  | 219mm                                                                                                  |
| Overall Width   | 1050mm                                                                                                 |
| Effective Width | 960mm                                                                                                  |
| Thickness       | 2.3mm / 2.5mm / 2.8mm / 3.0mm                                                                          |
| Length          | Must be a multiple of section                                                                          |
| Wave Spacing    | 160mm                                                                                                  |