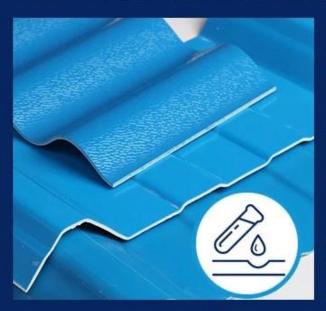

### **PVC Roof Suppliers Factory China**

- 1. Light weight
- 2. Environmental protection
- 3. waterproof and fireproof
- 4. Easy-installation
- 5. Anti-corrosion
- 6. Good sound insulation

| Length                 | 1m-12m                                                                          |
|------------------------|---------------------------------------------------------------------------------|
| Surface                | Matt                                                                            |
| Weight                 | 3.0-6.8kg/m                                                                     |
| Width                  | 1130mm/ 1080mm/ 1050mm/ 980mm/ 930mm                                            |
| Warranty               | 30Years                                                                         |
| Model Number           | ASA PVC Composite Sheet                                                         |
| Function               | Insulation, Flame Retardant, Heat Insulation, Anti-corrosion, Impact Resistance |
| Shape                  | round wave, big round wave, trepezoidal wave                                    |
| Fire Protection Rating | B1                                                                              |
| Temperature            | —10 Degrees Celsius to 70 Degrees Celsius                                       |
| Color                  | White, Blue, Gray, Red, customizable                                            |
| Layers                 | 2 or 3 layers                                                                   |
| Color Lasting          | 10 Years no Fading                                                              |