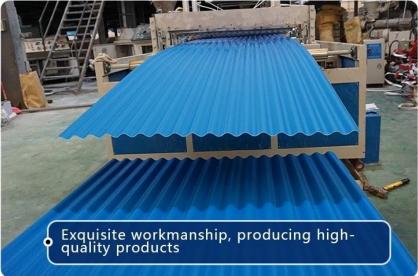

## PRODUCT PARAMETERS

#

>

thickness: 1.0mm-3.0mm

width: 1130/980/900/840/1080mm

length: customizable

waveform: big hang, small wave

type: asa plastic roofing tile