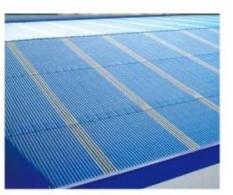

## Product show

Our products the main raw material is PVC with ultraviolet resistant agent and additives. Through scientific compounding, made with advanced technology.

### **PVC Roof Suppliers Factory China**

- 1. Light weight
- 2. Environmental protection
- 3. waterproof and fireproof
- 4. Easy-installation
- 5. Anti-corrosion
- 6. Good sound insulation

| Length                 | 1m-12m                                                                          |
|------------------------|---------------------------------------------------------------------------------|
| Surface                | Matt                                                                            |
| Weight                 | 3.0-6.8kg/m                                                                     |
| Width                  | 1130mm/ 1080mm/ 1050mm/ 980mm/ 930mm                                            |
| Warranty               | 30Years                                                                         |
| Model Number           | ASA PVC Composite Sheet                                                         |
| Function               | Insulation, Flame Retardant, Heat Insulation, Anti-corrosion, Impact Resistance |
| Shape                  | round wave, big round wave, trepezoidal wave                                    |
| Fire Protection Rating | B1                                                                              |
| Temperature            | —10 Degrees Celsius to 70 Degrees Celsius                                       |
| Color                  | White, Blue, Gray, Red, customizable                                            |
| Layers                 | 2 or 3 layers                                                                   |
| Color Lasting          | 10 Years no Fading                                                              |