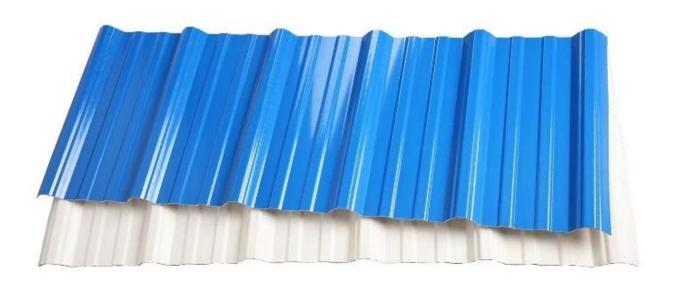

## Product show

Our products the main raw material is PVC with ultraviolet resistant agent and additives. Through scientific compounding, made with advanced technology.

### **PVC Roof Suppliers Factory China**

- 1. Light weight
- 2. Environmental protection
- 3. waterproof and fireproof
- 4. Easy-installation
- 5. Anti-corrosion
- 6. Good sound insulation

| Length                 | 1m-12m                                                                          |
|------------------------|---------------------------------------------------------------------------------|
| Surface                | Matt                                                                            |
| Weight                 | 3.0-6.8kg/m                                                                     |
| Width                  | 1130mm/ 1080mm/ 1050mm/ 980mm/ 930mm                                            |
| Warranty               | 30Years                                                                         |
| Model Number           | ASA PVC Composite Sheet                                                         |
| Function               | Insulation, Flame Retardant, Heat Insulation, Anti-corrosion, Impact Resistance |
| Shape                  | round wave, big round wave, trepezoidal wave                                    |
| Fire Protection Rating | B1                                                                              |
| Temperature            | —10 Degrees Celsius to 70 Degrees Celsius                                       |
| Color                  | White, Blue, Gray, Red, customizable                                            |
| Layers                 | 2 or 3 layers                                                                   |
| Color Lasting          | 10 Years no Fading                                                              |