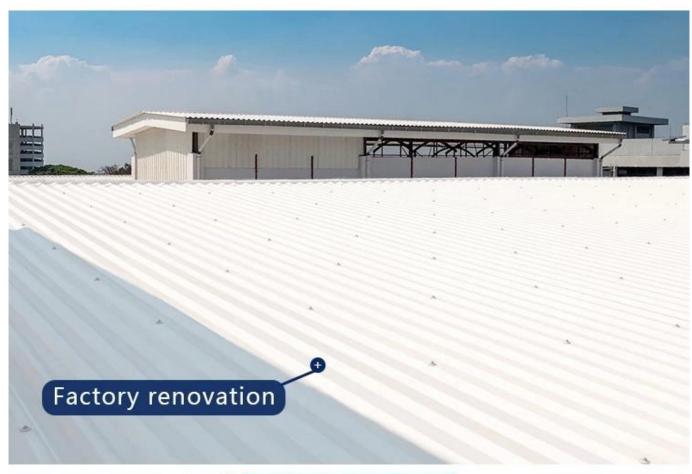

insulationhigh-quality
Good sound insulation effect in case of external noise



preservative
Anti-acid and alkali



flame retardant performance b1 class fire performance

## PRODUCT PARAMETERS

#

>



thickness: 1.0mm-3.0mm

width: 1130/980/900/840/1080mm

length: customizable

waveform: big hang, small wave

type: asa plastic roofing tile

Be applicable: Factory buildings, ware houses,

markets, residences, market roads, canopies, chemically

corrosivefactories

# A variety of colors, optional to build different architectural styles

More colors can be customized

Mlight yellow> <dark blue> <grass green> <Beige>

## Accessories and Installation Diagram



\*pvc plastic waterproof cap, used with self-tapping screws to fix the tile on the skeleton







# CUSTOMER CASE SHOW #























# Our Factory

Zhongxingcheng New Material Co., Ltd. is located in Foshan City, Nanhai District China is a manufacturer specializing in the production of ASA synthetic resin tile, APVC anti-corrosion composite tile, PVC anti-corrosion tile, PVC sink, PVC plate, Transparent FRP Roof Sheet, PVC, PC transparent tile.









# Quality inspection instruments strictly control the quality

Each batch of products has undergone rigorous testing.



Gravity testing



Hardness testing



Tensile force testing



Impact resistance testing









# Exhibition











# Certificate

### Official quality inspection, quality assurance

Multiple quality inspection and testing to ensure good quality.























### **Packaging**



### FAQ

#### \*Are you manufacturer or tr