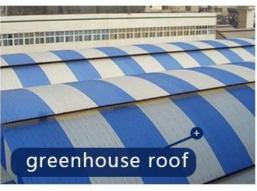

stic insulationhigh-quality
Good sound insulation effect in case of external noise



preservative
Anti-acid and alkali



flame retardant performance b1 class fire performance

## PRODUCT PARAMETERS

#

>



thickness: 1.0mm-3.0mm

width: 1130/980/900/840/1080mm

length: customizable

waveform: big hang, small wave

type: asa plastic roofing tile

Be applicable: Factory buildings, ware houses,

markets, residences, market roads, canopies, chemically

corrosivefactories

# A variety of colors, optional to build different architectural styles

More colors can be customized

Mlight yellow> <dark blue> <grass green> <Beige>

## Accessories and Installation Diagram



\*pvc plastic waterproof cap, used with self-tapping screws to fix the tile on the skeleton







# CUSTOMER CASE SHOW #























# Our Factory

Zhongxingcheng New Material Co., Ltd. is located in Foshan City, Nanhai District China is a manufacturer specializing in the production of ASA synthetic resin tile, APVC anti-corrosion composite tile, PVC anti-corrosion tile, PVC sink, PVC plate, Transparent FRP Roof Sheet, PVC, PC transparent tile.









# Quality inspection instruments strictly control the quality

Each batch of products has undergone rigorous testing.



Gravity testing



Hardness testing



Tensile force testing



Impact resistance testing









# Exhibition











# Certificate

### Official quality inspection, quality assurance

Multiple quality inspection and testing to ensure good quality.























### **Packaging**



### FAQ

#### \*Are you manufacturer o