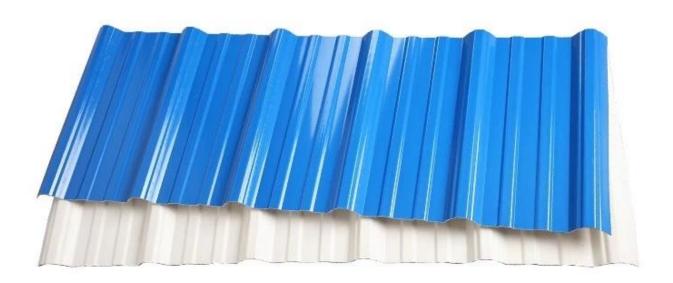

## **Product show**

<u>China pvc roofing sheet manufacturer</u> the main raw material is PVC with ultraviolet resistant agent and additives. Through scientific compounding, made with advanced technology.

- 1.Light weight
- 2.Environmental protection
- 3.waterproof and fireproof
- 4. Easy-installation
- 5.Anti-corrosion
- 6.Good sound insulation

| Length                 | 1m-12m                                                                          |
|------------------------|---------------------------------------------------------------------------------|
| Surface                | Matt                                                                            |
| Weight                 | 3.0-6.8kg/m                                                                     |
| Width                  | 1130mm/ 1080mm/ 1050mm/ 980mm/ 930mm                                            |
| Warranty               | 30Years                                                                         |
| Model Number           | ASA PVC Composite Sheet                                                         |
| Function               | Insulation, Flame Retardant, Heat Insulation, Anti-corrosion, Impact Resistance |
| Shape                  | round wave, big round wave, trepezoidal wave                                    |
| Fire Protection Rating | B1                                                                              |
| Temperature            | —10 Degrees Celsius to 70 Degrees Celsius                                       |
| Color                  | White, Blue, Gray, Red, customizable                                            |
| Layers                 | 2 or 3 layers                                                                   |
| Color Lasting          | 10 Years no Fading                                                              |