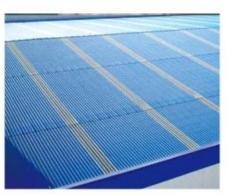

## **Product show**

<u>China pvc roofing sheet manufacturer</u> the main raw material is PVC with ultraviolet resistant agent and additives. Through scientific compounding, made with advanced technology.

- 1.Light weight
- 2.Environmental protection
- 3.waterproof and fireproof
- 4. Easy-installation
- 5.Anti-corrosion
- 6.Good sound insulation

| Length                 | 1m-12m                                                                          |
|------------------------|---------------------------------------------------------------------------------|
| Surface                | Matt                                                                            |
| Weight                 | 3.0-6.8kg/m                                                                     |
| Width                  | 1130mm/ 1080mm/ 1050mm/ 980mm/ 930mm                                            |
| Warranty               | 30Years                                                                         |
| Model Number           | ASA PVC Composite Sheet                                                         |
| Function               | Insulation, Flame Retardant, Heat Insulation, Anti-corrosion, Impact Resistance |
| Shape                  | round wave, big round wave, trepezoidal wave                                    |
| Fire Protection Rating | B1                                                                              |
| Temperature            | —10 Degrees Celsius to 70 Degrees Celsius                                       |
| Color                  | White, Blue, Gray, Red, customizable                                            |
| Layers                 | 2 or 3 layers                                                                   |
| Color Lasting          | 10 Years no Fading                                                              |