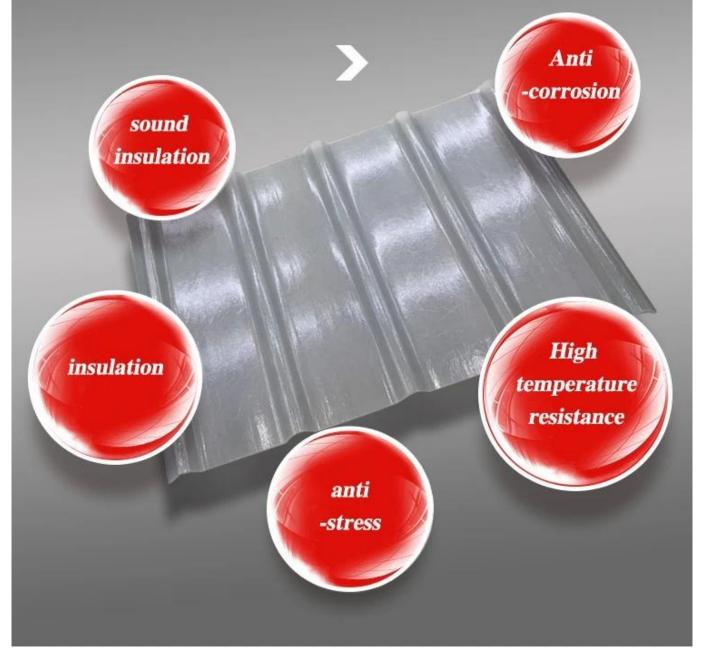

### **Transparent Corrugated Plastic Manufacturer** Excllent Anti-corrosion Performance

The products resist various acids, alkalis and peroxides, especially suitable for application in the coastal areas and corrosive places.

### **Superior Light Transmission**

It is between 60-85%. Light through FRP lighting sheet scatters and is mild. It will not form a light band so as to make the indoor brighter.

### High quality

Relative density between 1.3-2.0, only carbon steel 1 / 4-1 / 5, the tensile strength is close, even more than carbon steel, and the specific strength can be compared with the high alloy steel. FRP load test, invited a weight of about 80 kg of men standing on the span of 130 cm of the Fiberglass clear roofing sheet , the test successfully completed. The test proves that the quality of FRP tile meets the national standard.

### Weather fastness, ageing resistance transparent sheet for roof wholesales

Long exposure to the atmosphere, the sun radiation, the product integrity, no deformation, the useful life of up to 10years.