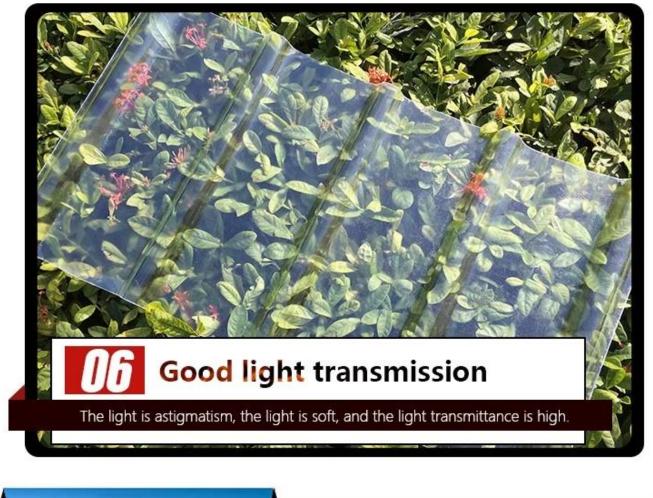

### **Superior Light Transmission**

It is between 60-85%. Light through FRP lighting sheet scatters and is mild. It will not form a light band so as to make the indoor brighter.

# SIX REASONS TO CHOOSE US

Iron tiles can be directly covered

Good quality and low price. Quality assurance, trustworthy