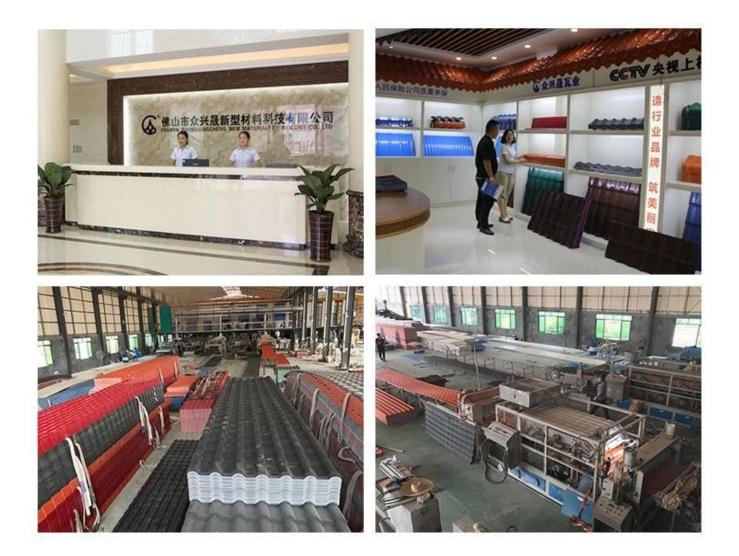

## Our Factory

Zhongxingcheng New Material Co., Ltd. is a manufacturer based in Foshan City, Nanhai District, China. We specialize in producing a variety of roofing materials, including ASA synthetic resin tiles, APVC anticorrosion composite tiles, PVC anti-corrosion tiles, PVC sinks, PVC plates, PC transparent tiles, and are a leading FRP Corrugated Sheet Supplier in China.

### FACTORY REAL SHOT DISPLAY

Professional production to do every step