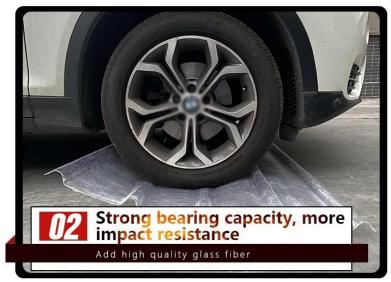

### High quality

Relative density between 1.3-2.0, only carbon steel 1 / 4-1 / 5, the tensile strength is close, even more than carbon steel, and the specific strength can be compared with the high alloy steel. FRP load test, invited a weight of about 80 kg of men standing on the span of 130 cm of the Fiberglass clear roofing sheet , the test successfully completed. The test proves that the quality of FRP tile meets the national standard.