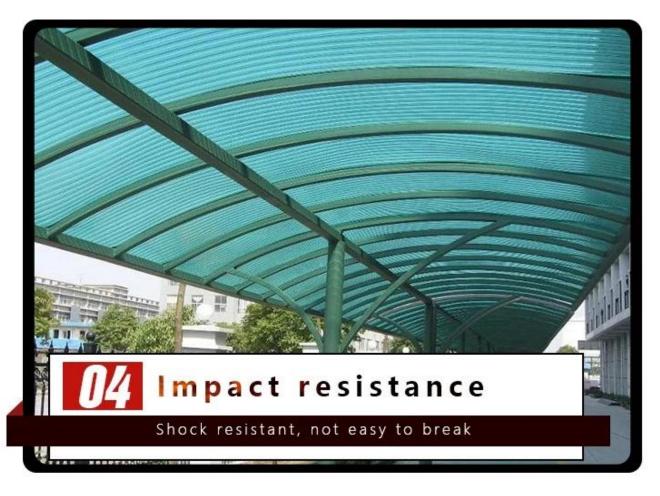

ZXC <u>Plastic transparent sheet for roof</u> load test, invited a weight of about 80 kg of men standing on the span of 130 cm of the Fiberglass clear roofing sheet, the test successfully completed. The test proves that the quality of FRP tile meets the national standard.