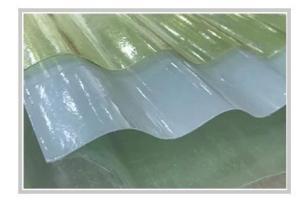

### **Superior light transmission:**

It is between 60-85%. Light through FRP lighting sheet scatters and is mild. It will not form a light band so as to make the indoor brighter.

### **High quality:**

Relative density between 1.3-2.0, only carbon steel 1 / 4-1 / 5, the tensile strength is close, even more than carbon steel, and the specific strength can be compared with the high alloy steel.