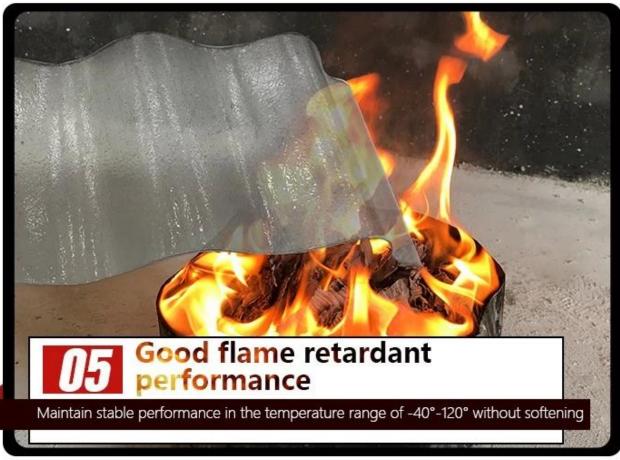

#### Weather fastness, ageing resistance:

Long exposure to the atmosphere, the sun radiation, the product integrity, no deformation, the useful life of up to 10years.

ZXC is premier <u>transparent roof tiles manufacturer China</u>, offering customized solutions at competitive prices. As a leading PVC translucent sheet roof and FRP sheets supplier, we take pride in providing high-quality products that are resistant to various acids, alkalis, and peroxides, making them ideal for coastal areas and corrosive environments. Contact us for all your roofing needs or leave us a message for more information.