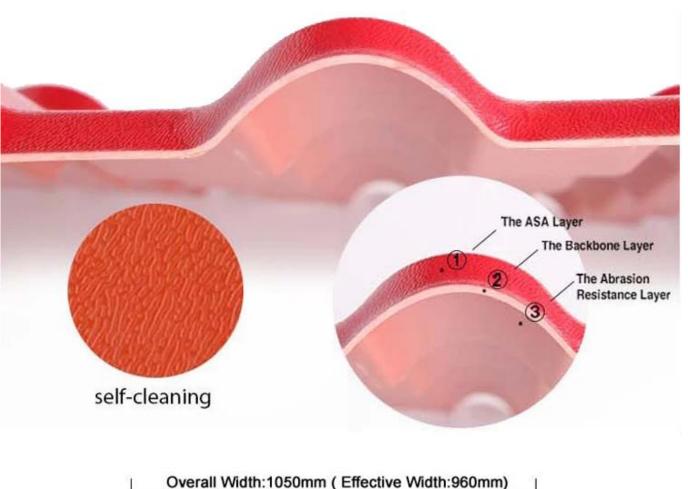

#### **Structure**

Surface: Our <u>China synthetic resin roof tile factory</u> Imported ASA raw materials from the world's top 500 GE company, Super weather resistance, truly 10 years don, thave color fading. The standard is that the thickness of the surface reaches 0.15mm. We can reach 0.15-0.18mm.

Medium: The material is Polyvinyl chloride and Calcium powder, the proportion is 1:1. This is the best ratio after many trials. This ratio guarantees the strength and toughness of the product.

Bottom:The important material also is Polyvinyl chloride and Calcium powder,but add other chemical materials. We are make the same color as the surface color and white color. Gloss of products is best in the industry.