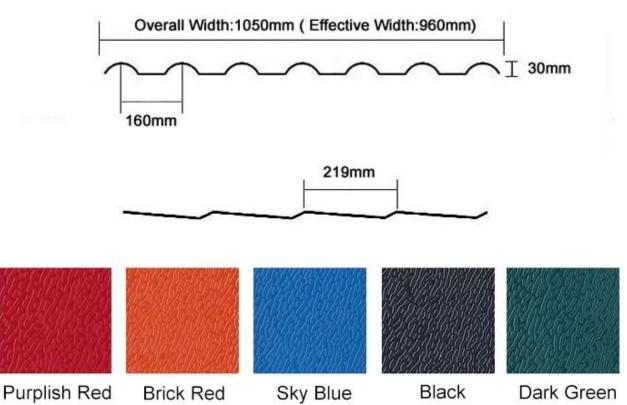

| Model Number | #1050-160-30  |
|--------------|---------------|
| Туре         | Spanish Style |

| Overall Width   | 1050mm                                      |
|-----------------|---------------------------------------------|
| Effective Width | 960mm                                       |
| Thickness       | 2.3mm / 2.5mm / 2.8mm / 3.0mm               |
| Length          | Must be a multiple of section               |
| Color           | Orange / Red / Grey / Sky blue / Dark green |
| Wave Spacing    | 160mm                                       |
| Wave Height     | 30mm                                        |
| Section Length  | 219mm                                       |

| Product name            |                    | ASA Synthetic Resin Roof Tile                                                                                                                                    |                                                     |       |       |  |
|-------------------------|--------------------|------------------------------------------------------------------------------------------------------------------------------------------------------------------|-----------------------------------------------------|-------|-------|--|
| Material                |                    | ASA(Acrylonitrile Styrene acrylate copolymer)+PVC(Polyvinyl chloride)                                                                                            |                                                     |       |       |  |
| Туре                    |                    | Spanish Style                                                                                                                                                    |                                                     |       |       |  |
| Overall Width           |                    | 1050mm                                                                                                                                                           |                                                     |       |       |  |
| Effective Width         |                    | 960mm                                                                                                                                                            |                                                     |       |       |  |
| Thickness               |                    | 2.3mm-3.0mm                                                                                                                                                      |                                                     |       |       |  |
| Length                  |                    | Customized(According to the size of container)                                                                                                                   |                                                     |       |       |  |
| Color Customized        |                    |                                                                                                                                                                  | ACRES OF CO. S. |       |       |  |
| Purlin Spacing          |                    | 660mm                                                                                                                                                            |                                                     |       |       |  |
| Thickness               |                    | 2.3mm                                                                                                                                                            | 2.5mm                                               | 2.8mm | 3.0mm |  |
| Weight (kg/SQM)         |                    | 4.6                                                                                                                                                              | 5.0                                                 | 5.6   | 6.0   |  |
| Container Load capacity | 20 GP<br>(21 Tons) | 4500                                                                                                                                                             | 4200                                                | 3750  | 3500  |  |
|                         | 40 GP<br>(26 Tons) | 5600                                                                                                                                                             | 5200                                                | 4600  | 4300  |  |
| Feature                 |                    | 1.Excllent Anti-corrosion Performance 2.Good Waterproof Performance 3.Fire Resistance 4.Heat insulation 5.Sound insulation 6.Weather fastness, ageing resistance |                                                     |       |       |  |
| Packa                   | ige                | Nude or standard export package                                                                                                                                  |                                                     |       |       |  |