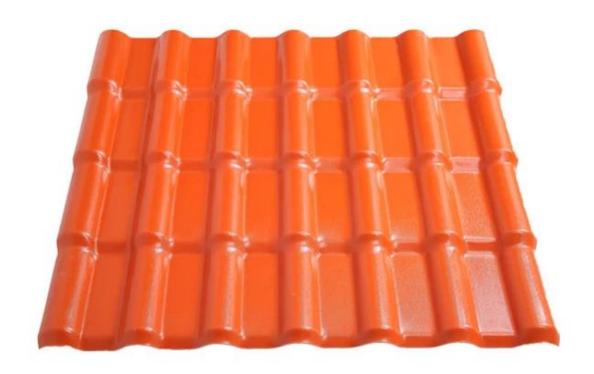

## Product show

1.A variety of raw materials by a certain percentage mixing, intohe hopper

2. The mixed raw materials are pref -ormed and heated to become flat tiles

3. Then through the mold pressure, lastic the molding, cooling, throughthe traction machine slowly introduced

4.To achieve the length of customerneeds cut off. after artificial out

| Product Name           | Spanish Style ASA Roof Tile                                                                                                 |  |  |
|------------------------|-----------------------------------------------------------------------------------------------------------------------------|--|--|
| Brand                  | ZXC                                                                                                                         |  |  |
| Place of Origin        | Foshan city,Guangdong province,China(Mainland)                                                                              |  |  |
| Material               | Acrylonitrile Styrene acrylate copolymer,Polyvinyl chloride,<br>Calcium powder,other chemical materials                     |  |  |
| Guarantee              | 25 years                                                                                                                    |  |  |
| Certification          | ISO9001 / SGS / CE                                                                                                          |  |  |
| Minimum Order Quantity | 100 square meter                                                                                                            |  |  |
| Delivery Time          | 1x20GP for 6 days,1x40GP for 7 days                                                                                         |  |  |
| Supply Ability         | We have 8 produce lines, about 13500 square meter every day                                                                 |  |  |
| Payment Terms          | T/T , firstly pay 30% deposit,before loading container pay rest of payment L/C ,                                            |  |  |
| Shipping               | Full Container Load (FCL) Service, We do it by myself. Less than Container Load (LCL) Service, We find our agents to do it. |  |  |
| Package                | Pallet or PE bag                                                                                                            |  |  |
| Port                   | Guangzhou / Shenzhen / Foshan                                                                                               |  |  |
| Application            | Villa roofing,House roofing,Garden,Grange,Container house,<br>Flat to Slope Project,Etc                                     |  |  |