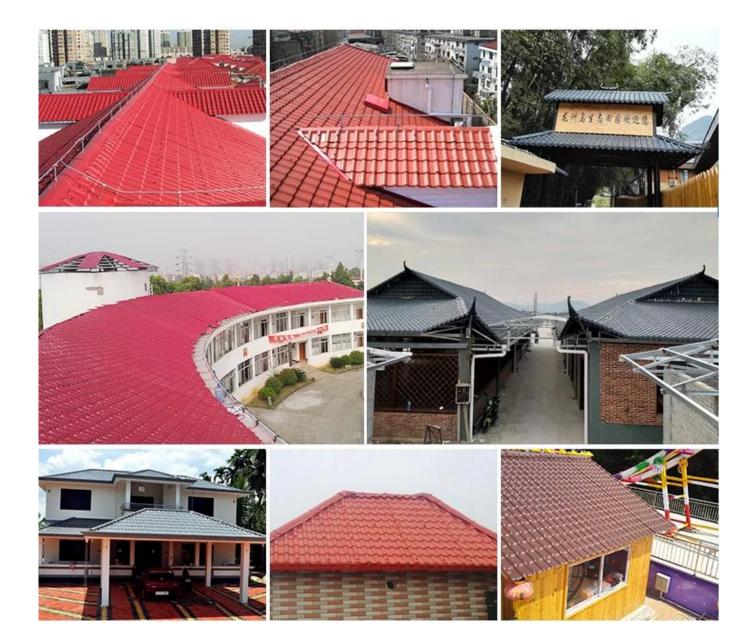

### Product show

heated to become flat tiles

3. Then through the mold pressure, lastic the molding, cooling, through the traction machine slowly 4.To achieve the length of customerneeds cut off. after artificial out introduced

| Product Name           | Spanish Style ASA Roof Tile                                                                                                 |  |  |  |
|------------------------|-----------------------------------------------------------------------------------------------------------------------------|--|--|--|
| Brand                  | ZXC                                                                                                                         |  |  |  |
| Place of Origin        | Foshan city, Guangdong province, China(Mainland)                                                                            |  |  |  |
| Material               | Acrylonitrile Styrene acrylate copolymer, Polyvinyl chloride, Calcium powder, other chemical materials                      |  |  |  |
| Guarantee              | 25 years                                                                                                                    |  |  |  |
| Certification          | ISO9001 / SGS / CE                                                                                                          |  |  |  |
| Minimum Order Quantity | 100 square meter                                                                                                            |  |  |  |
| Delivery Time          | 1x20GP for 6 days,1x40GP for 7 days                                                                                         |  |  |  |
| Supply Ability         | We have 8 produce lines, about 13500 square meter every day                                                                 |  |  |  |
| Payment Terms          | T/T , firstly pay 30% deposit, before loading container pay rest of payment L/C ,                                           |  |  |  |
| Shipping               | Full Container Load (FCL) Service, We do it by myself. Less than Container Load (LCL) Service, We find our agents to do it. |  |  |  |
| Package                | Pallet or PE bag                                                                                                            |  |  |  |
| Port                   | Guangzhou / Shenzhen / Foshan                                                                                               |  |  |  |
| Application            | Villa roofing, House roofing, Garden, Grange, Container house, Flat to Slope Project, Etc                                   |  |  |  |

| Model Number  | #1050-160-30  |
|---------------|---------------|
| Туре          | Spanish Style |
| Overall Width | 1050mm        |

| Effective Width | 960mm                                       |
|-----------------|---------------------------------------------|
| Thickness       | 2.3mm / 2.5mm / 2.8mm / 3.0mm               |
| Length          | Must be a multiple of section               |
| Color           | Orange / Red / Grey / Sky blue / Dark green |
| Wave Spacing    | 160mm                                       |
| Wave Height     | 30mm                                        |
| Section Length  | 219mm                                       |