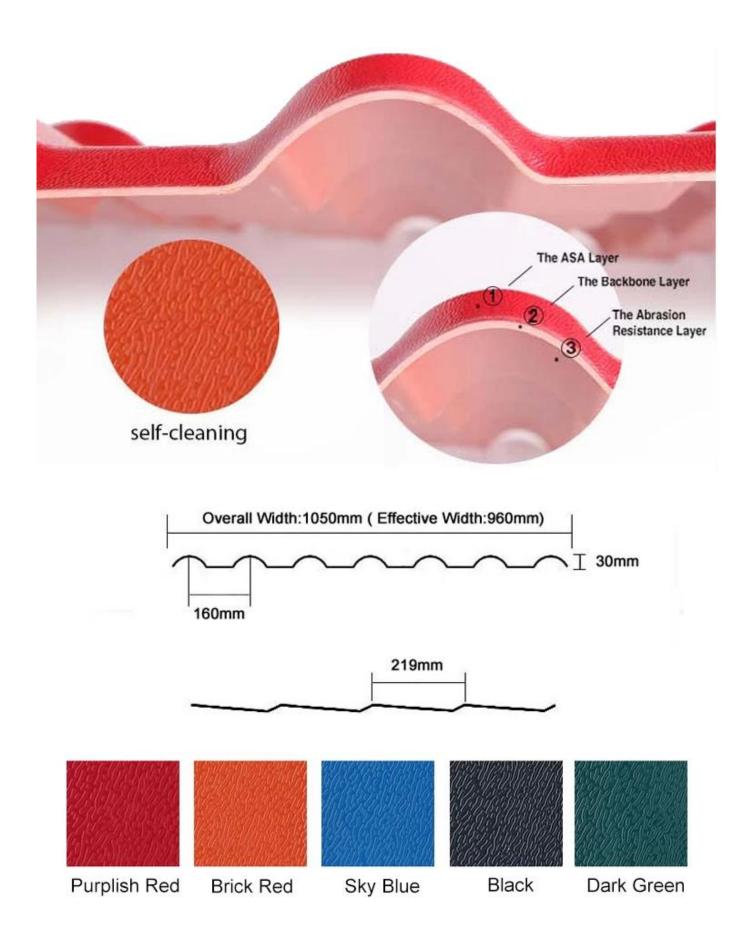

| Model Number  | #1050-160-30  |
|---------------|---------------|
| Туре          | Spanish Style |
| Overall Width | 1050mm        |

| Effective Width | 960mm                                       |
|-----------------|---------------------------------------------|
| Thickness       | 2.3mm / 2.5mm / 2.8mm / 3.0mm               |
| Length          | Must be a multiple of section               |
| Color           | Orange / Red / Grey / Sky blue / Dark green |
| Wave Spacing    | 160mm                                       |
| Wave Height     | 30mm                                        |
| Section Length  | 219mm                                       |

#### Structure

Surface:Imported ASA raw materials from the world's top 500 GE company,Super weather resistance, truly 10 years don,t have color fading.The standard is that the thickness of the surface reaches 0.15mm,We can reach 0.15-0.18mm.

Medium:The material is Polyvinyl chloride and Calcium powder,the proportion is 1:1.This is the best ratio after many trials.This ratio guarantees the strength and toughness of the product.

Bottom:The important material also is Polyvinyl chloride and Calcium powder,but add other chemical materials.We are make the same color as the surface color and white color.Gloss of products is best in the industry.

| Product name               |                    | ASA Synthetic Resin Roof Tile                                                                                                                                                   |          |       |       |  |  |
|----------------------------|--------------------|---------------------------------------------------------------------------------------------------------------------------------------------------------------------------------|----------|-------|-------|--|--|
| Material                   |                    | ASA(Acrylonitrile Styrene acrylate copolymer)+PVC(Polyvinyl chloride)                                                                                                           |          |       |       |  |  |
| Туре                       |                    | Spanish Style                                                                                                                                                                   |          |       |       |  |  |
| Overall Width              |                    | 1050mm                                                                                                                                                                          |          |       |       |  |  |
| Effective Width            |                    | 960mm                                                                                                                                                                           |          |       |       |  |  |
| Thickness                  |                    | 2.3mm-3.0mm                                                                                                                                                                     |          |       |       |  |  |
| Length                     |                    | Customized(According to the size of container)                                                                                                                                  |          |       |       |  |  |
| Color                      |                    | Customized                                                                                                                                                                      | stomized |       |       |  |  |
| Purlin Spacing             |                    | 660mm                                                                                                                                                                           |          |       |       |  |  |
| Thickness                  |                    | 2.3mm                                                                                                                                                                           | 2.5mm    | 2.8mm | 3.0mm |  |  |
| Weight (kg/SQM)            |                    | 4.6                                                                                                                                                                             | 5.0      | 5.6   | 6.0   |  |  |
| Container Load<br>capacity | 20 GP<br>(21 Tons) | 4500                                                                                                                                                                            | 4200     | 3750  | 3500  |  |  |
|                            | 40 GP<br>(26 Tons) | 5600                                                                                                                                                                            | 5200     | 4600  | 4300  |  |  |
| Feature                    |                    | 1.Excllent Anti-corrosion Performance<br>2.Good Waterproof Performance<br>3.Fire Resistance<br>4.Heat insulation<br>5.Sound insulation<br>6.Weather fastness, ageing resistance |          |       |       |  |  |
| Packa                      | qe                 | Nude or standard export package                                                                                                                                                 |          |       |       |  |  |