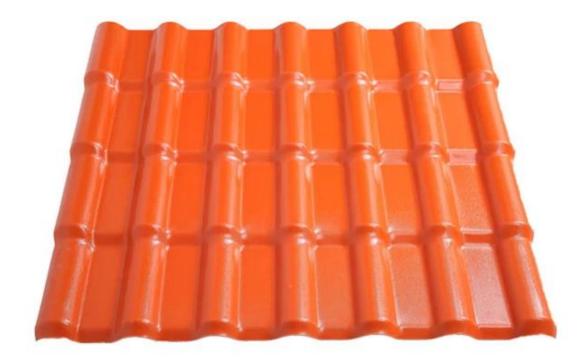

| Product Name           | Spanish Style ASA Roof Tile                                                                                                 |  |  |  |
|------------------------|-----------------------------------------------------------------------------------------------------------------------------|--|--|--|
| Brand                  | ZXC                                                                                                                         |  |  |  |
| Place of Origin        | Foshan city, Guangdong province, China(Mainland)                                                                            |  |  |  |
| Material               | Acrylonitrile Styrene acrylate copolymer, Polyvinyl chloride, Calcium powder, other chemical materials                      |  |  |  |
| Guarantee              | 25 years                                                                                                                    |  |  |  |
| Certification          | ISO9001 / SGS / CE                                                                                                          |  |  |  |
| Minimum Order Quantity | 100 square meter                                                                                                            |  |  |  |
| Delivery Time          | 1x20GP for 6 days,1x40GP for 7 days                                                                                         |  |  |  |
| Supply Ability         | We have 8 produce lines, about 13500 square meter every day                                                                 |  |  |  |
| Payment Terms          | T/T , firstly pay 30% deposit, before loading container pay rest of payment L/C ,                                           |  |  |  |
| Shipping               | Full Container Load (FCL) Service, We do it by myself. Less than Container Load (LCL) Service, We find our agents to do it. |  |  |  |
| Package                | Pallet or PE bag                                                                                                            |  |  |  |
| Port                   | Guangzhou / Shenzhen / Foshan                                                                                               |  |  |  |
| Application            | Villa roofing, House roofing, Garden, Grange, Container house, Flat to Slope Project, Etc                                   |  |  |  |

| Model Number  | #1050-160-30  |
|---------------|---------------|
| Туре          | Spanish Style |
| Overall Width | 1050mm        |

| Effective Width | 960mm                                       |
|-----------------|---------------------------------------------|
| Thickness       | 2.3mm / 2.5mm / 2.8mm / 3.0mm               |
| Length          | Must be a multiple of section               |
| Color           | Orange / Red / Grey / Sky blue / Dark green |
| Wave Spacing    | 160mm                                       |
| Wave Height     | 30mm                                        |
| Section Length  | 219mm                                       |