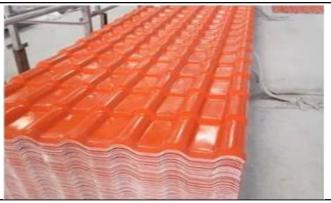

| Product Name           | Spanish Style ASA Roof Tile                                                                                                 |  |  |  |
|------------------------|-----------------------------------------------------------------------------------------------------------------------------|--|--|--|
| Brand                  | ZXC                                                                                                                         |  |  |  |
| Place of Origin        | Foshan city, Guangdong province, China(Mainland)                                                                            |  |  |  |
| Material               | Acrylonitrile Styrene acrylate copolymer, Polyvinyl chloride, Calcium powder, other chemical materials                      |  |  |  |
| Guarantee              | 25 years                                                                                                                    |  |  |  |
| Certification          | ISO9001 / SGS / CE                                                                                                          |  |  |  |
| Minimum Order Quantity | 100 square meter                                                                                                            |  |  |  |
| Delivery Time          | 1x20GP for 6 days,1x40GP for 7 days                                                                                         |  |  |  |
| Supply Ability         | We have 8 produce lines, about 13500 square meter every day                                                                 |  |  |  |
| Payment Terms          | T/T , firstly pay 30% deposit, before loading container pay rest of payment L/C ,                                           |  |  |  |
| Shipping               | Full Container Load (FCL) Service, We do it by myself. Less than Container Load (LCL) Service, We find our agents to do it. |  |  |  |
| Package                | Pallet or PE bag                                                                                                            |  |  |  |
| Port                   | Guangzhou / Shenzhen / Foshan                                                                                               |  |  |  |
| Application            | Villa roofing, House roofing, Garden, Grange, Container house, Flat to Slope Project, Etc                                   |  |  |  |

| Model Number  | #1050-160-30  |
|---------------|---------------|
| Туре          | Spanish Style |
| Overall Width | 1050mm        |

| Effective Width | 960mm                                       |
|-----------------|---------------------------------------------|
| Thickness       | 2.3mm / 2.5mm / 2.8mm / 3.0mm               |
| Length          | Must be a multiple of section               |
| Color           | Orange / Red / Grey / Sky blue / Dark green |
| Wave Spacing    | 160mm                                       |
| Wave Height     | 30mm                                        |
| Section Length  | 219mm                                       |