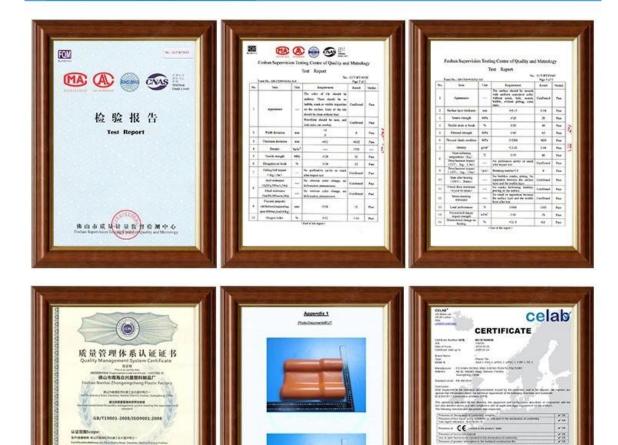

|         |          | Main Ridge Tumup                 |             |
| 3        | Tilted Ridge Tile           |         | 8        | Four-way                         |             |
| 4        | Tilted Ridge Tile Head      |         | 9        | Let / Right Eave<br>Sealing Tile |             |
|          | Tilted Ridge Turnup         |         | 10       | Guide Plate Tile                 |             |
| 5        | Modern eave drip tile       |         | 11       | Vertical Wall Flashing<br>Tile   | ele cia mar |
|          | Antique eave drip tile      |         | 12       | Screw And Hat                    |             |
| 6        | Three-way                   | P       |          |                                  |             |

## Accessories







### Certificate



to the soil site

www.celab.com



四月 周春日

stat steel





# Our Customer



## Packaging



\*Are you manufacturer or trader?

\*Yes, we are real manufacturer, there are many pictures in our company introduction .if you need other special product, we will do our best to help you, so we can build a long-term business relationship.

\*Can I order the product with i want to profile?

\*Of course you can, also we will produce the products according to your detail requests.

\*Can you put my company's brand on your products?

\*Yes, we are accept OEM&ODM service. But we need some information about your company.

\*How to install the roofing sheet?

\*Please contact our service staff, we have installation video for you.

\*Can you provide samples for me to open the market and test quality?

\