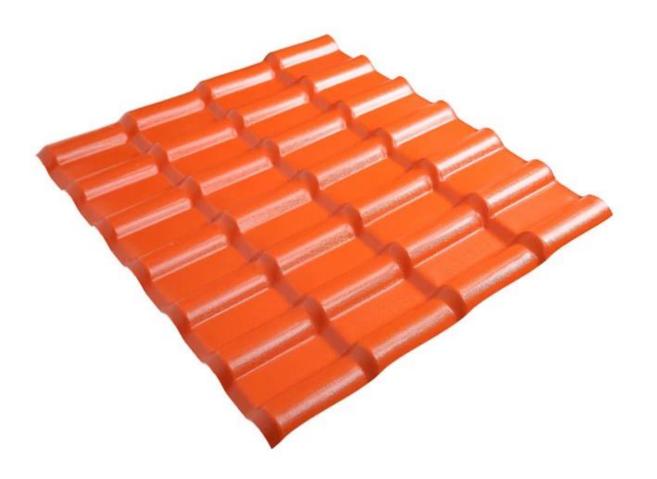

| Model Number  | #1050-160-30  |
|---------------|---------------|
| Туре          | Spanish Style |
| Overall Width | 1050mm        |

| Effective Width | 960mm                                       |
|-----------------|---------------------------------------------|
| Thickness       | 2.3mm / 2.5mm / 2.8mm / 3.0mm               |
| Length          | Must be a multiple of section               |
| Color           | Orange / Red / Grey / Sky blue / Dark green |
| Wave Spacing    | 160mm                                       |
| Wave Height     | 30mm                                        |
| Section Length  | 219mm                                       |

| Product name               |                    | ASA Synthetic Resin Roof Tile                                                                                                                                                   |          |       |       |  |  |
|----------------------------|--------------------|---------------------------------------------------------------------------------------------------------------------------------------------------------------------------------|----------|-------|-------|--|--|
| Material                   |                    | ASA(Acrylonitrile Styrene acrylate copolymer)+PVC(Polyvinyl chloride)                                                                                                           |          |       |       |  |  |
| Туре                       |                    | Spanish Style                                                                                                                                                                   |          |       |       |  |  |
| Overall Width              |                    | 1050mm                                                                                                                                                                          |          |       |       |  |  |
| Effective Width            |                    | 960mm                                                                                                                                                                           |          |       |       |  |  |
| Thickness                  |                    | 2.3mm-3.0mm                                                                                                                                                                     |          |       |       |  |  |
| Length                     |                    | Customized(According to the size of container)                                                                                                                                  |          |       |       |  |  |
| Color                      |                    | Customized                                                                                                                                                                      | stomized |       |       |  |  |
| Purlin Spacing             |                    | 660mm                                                                                                                                                                           |          |       |       |  |  |
| Thickness                  |                    | 2.3mm                                                                                                                                                                           | 2.5mm    | 2.8mm | 3.0mm |  |  |
| Weight (kg/SQM)            |                    | 4.6                                                                                                                                                                             | 5.0      | 5.6   | 6.0   |  |  |
| Container Load<br>capacity | 20 GP<br>(21 Tons) | 4500                                                                                                                                                                            | 4200     | 3750  | 3500  |  |  |
|                            | 40 GP<br>(26 Tons) | 5600                                                                                                                                                                            | 5200     | 4600  | 4300  |  |  |
| Feature                    |                    | 1.Excllent Anti-corrosion Performance<br>2.Good Waterproof Performance<br>3.Fire Resistance<br>4.Heat insulation<br>5.Sound insulation<br>6.Weather fastness, ageing resistance |          |       |       |  |  |
| Packa                      | qe                 | Nude or standard export package                                                                                                                                                 |          |       |       |  |  |