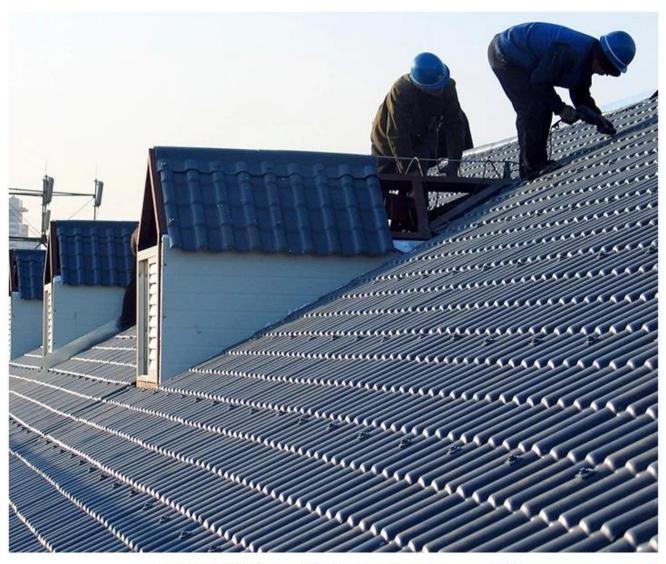

|
| Effective Width | 960mm                                                                                                  |
| Thickness       | 2.3mm / 2.5mm / 2.8mm / 3.0mm                                                                          |
| Length          | Must be a multiple of section                                                                          |
| Wave Spacing    | 160mm                                                                                                  |
| Wave Height     | 30mm                                                                                                   |

### Click <a href="PVC Roofing Manufacturer China">PVC Roofing Manufacturer China</a> to learn more

# **PRODUCT CASE**





















# **Advantage**



Surface asa material Lasting Color



Fire Proof Grade B1



Easy and Quick Installation



Insulation



Anti-corrosion, Acid and Alkali Resistance



**Heat insulation** 

## **Our Factory**

Zhongxingcheng New Material Co., Ltd. is located in Foshan City, Nanhai District China is a manufacturer specializing in the production of ASA synthetic resin roof tile, APVC anti-corrosion composite tile, PVC anti-corrosion tile, PVC sink, PVC plate, Transparent FRP Roof Sheet, PVC plastic roof tiles, PC transparent tile.

#### Welcome to contact us







ASA SURFACE THICKNESS TEST









**Exhibition** 











# Certificate











## Packaging





### FAQ

#### \*Are you manufacturer or trader?

\*Yes, we are real Manufacturer, there are many pictures i