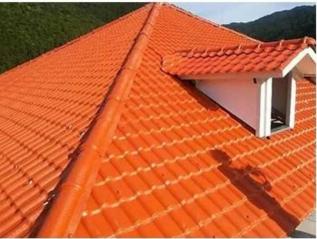

## Product show

Foshan ZXC ASA Synthetic Resin Roofing Tile is a new type of roofing material produced by advanced coextrusion technology and special molding process using ultra-high weathering engineering resin ASA.

We ZXC <u>China Corrugated Plastic Panels Manufacturers</u>, Welcome to contact us to discuss long-term cooperation in detail.

| Product Name    | Synthetic Resin Roof Tile                                                                              |
|-----------------|--------------------------------------------------------------------------------------------------------|
|                 | y .                                                                                                    |
| Brand           | ZXC                                                                                                    |
| Place of Origin | Foshan city, Guangdong province, China(Mainland)                                                       |
| Material        | Acrylonitrile Styrene acrylate copolymer, Polyvinyl chloride, Calcium powder, other chemical materials |
| Guarantee       | 25 years                                                                                               |
| Certification   | ISO9001 / SGS / CE                                                                                     |
| Delivery Time   | 1x20GP for 6 days, 1x40GP for 7 days                                                                   |
| Section Length  | 219mm                                                                                                  |
| Overall Width   | 1050mm                                                                                                 |
| Effective Width | 960mm                                                                                                  |
| Thickness       | 2.3mm / 2.5mm / 2.8mm / 3.0mm                                                                          |
| Length          | Must be a multiple of section                                                                          |
| Wave Spacing    | 160mm                                                                                                  |
| Wave Height     | 30mm                                                                                                   |