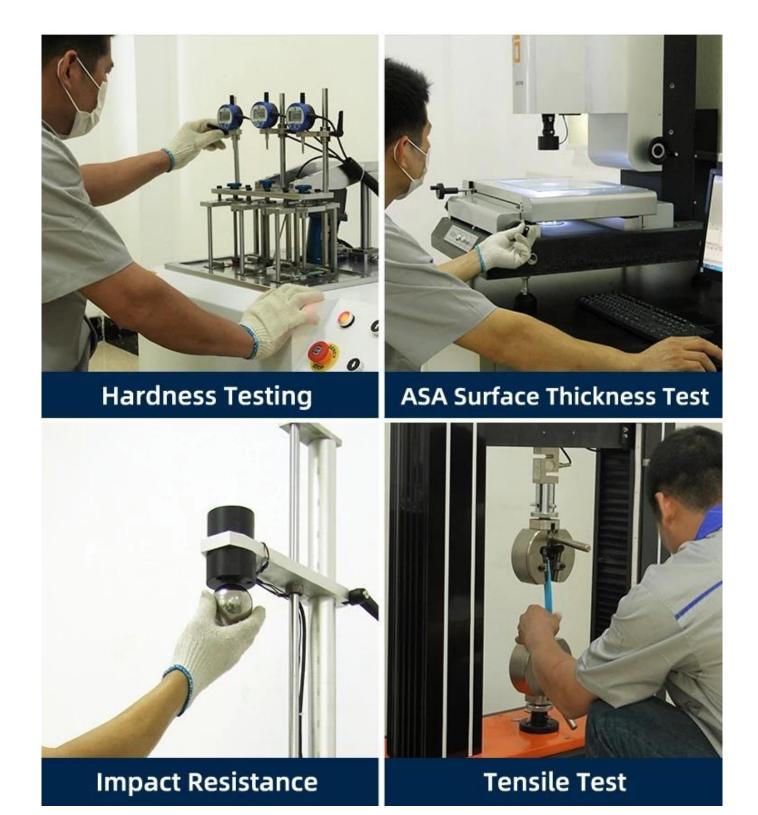

**ZXC** China Roof tile factory

| Length                 | 1m-12m                                                                          |
|------------------------|---------------------------------------------------------------------------------|
| Surface                | Matt                                                                            |
| Weight                 | 3.0-6.8kg/m                                                                     |
| Width                  | 1130mm/ 1080mm/ 1050mm/ 980mm/ 930mm                                            |
| Warranty               | 30Years                                                                         |
| Model Number           | ASA PVC Composite Sheet                                                         |
| Function               | Insulation, Flame Retardant, Heat Insulation, Anti-corrosion, Impact Resistance |
| Shape                  | round wave, big round wave, trepezoidal wave                                    |
| Fire Protection Rating | B1                                                                              |
| Temperature            | —10 Degrees Celsius to 70 Degrees Celsius                                       |
| Color                  | White, Blue, Gray, Red, customizable                                            |
| Layers                 | 2 or 3 layers                                                                   |
| Color Lasting          | 10 Years no Fading                                                              |