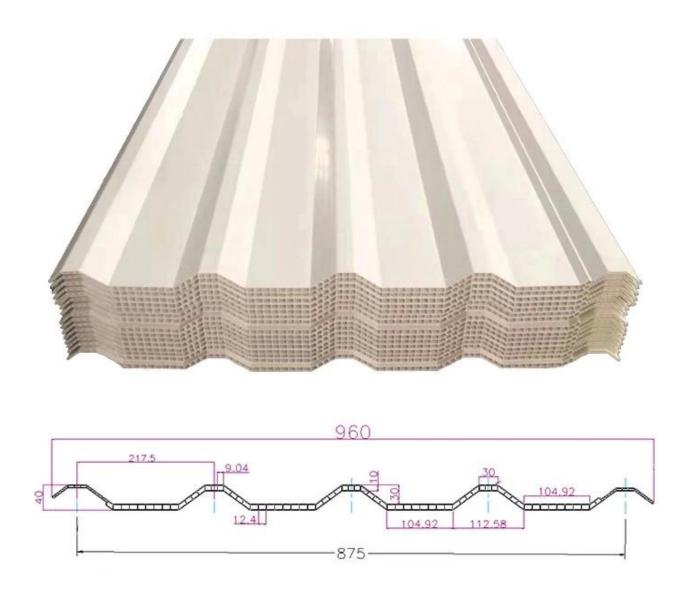

|
| Temperature            | —10 Degrees Celsius to 70 Degrees Celsius                                       |
| Color                  | White, Blue, Gray, Red, customizable                                            |
| Layers                 | 2 or 3 layers                                                                   |
| Color Lasting          | 10 Years no Fading                                                              |

### Click <u>plastic roof tiles manufacturers</u> to learn more

## **TYPE 840 PIT**



### 900 TYPE HIGH WAVE

(FLOWING WATER FAST)



# 980 TYPE HIGH WAVE





## 1080 TYPE HIGH WAVE

(FLOWING WATER FAST)



# 1130 TYPE WAVELET



## **1130 TYPE PIT**



## 1100 TYPE HIGH CIRCULAR WAVE



### **HOLLOW ROOF TILE**



## **Our Factory**

Zhongxingcheng New Material Co., Ltd. is located in Foshan City, Nanhai District China is a manufacturer specializing in the production of ASA synthetic resin tile, APVC anti-corrosion composite tile, <a href="https://house.com/house.com/house.com/house.com/house.com/house.com/house.com/house.com/house.com/house.com/house.com/house.com/house.com/house.com/house.com/house.com/house.com/house.com/house.com/house.com/house.com/house.com/house.com/house.com/house.com/house.com/house.com/house.com/house.com/house.com/house.com/house.com/house.com/house.com/house.com/house.com/house.com/house.com/house.com/house.com/house.com/house.com/house.com/house.com/house.com/house.com/house.com/house.com/house.com/house.com/house.com/house.com/house.com/house.com/house.com/house.com/