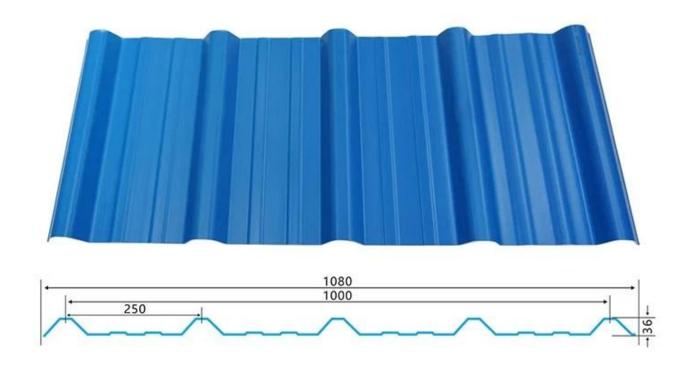

dal wave                                    |
| Fire Protection Rating | B1                                                                              |
| Temperature            | —10 Degrees Celsius to 70 Degrees Celsius                                       |
| Color                  | White, Blue, Gray, Red, customizable                                            |
| Layers                 | 2 or 3 layers                                                                   |
| Color Lasting          | 10 Years no Fading                                                              |

### Click <u>plastic roof tiles manufacturers</u> to learn more

## **TYPE 840 PIT**



### 900 TYPE HIGH WAVE

(FLOWING WATER FAST)



# 980 TYPE HIGH WAVE





## 1080 TYPE HIGH WAVE

(FLOWING WATER FAST)



# 1130 TYPE WAVELET



## **1130 TYPE PIT**



## 1100 TYPE HIGH CIRCULAR WAVE



### **HOLLOW ROOF TILE**



## **Our Factory**

Zhongxingcheng New Material Co., Ltd. is located in Foshan City, Nanhai District China is a manufacturer specializing in the production of ASA synthetic resin tile, APVC anti-corrosion composite tile, <a href="https://house.com/house.com/house.com/house.com/house.com/house.com/house.com/house.com/house.com/house.com/house.com/house.com/house.com/house.com/house.com/house.com/house.com/house.com/house.com/house.com/house.com/house.com/house.com/house.com/house.com/house.com/house.com/house.com/house.com/house.com/house.com/house.com/house.com/house.com/house.com/house.com/house.com/house.com/house.com/house.com/house.com/house.com/house.com/house.com/house.com/