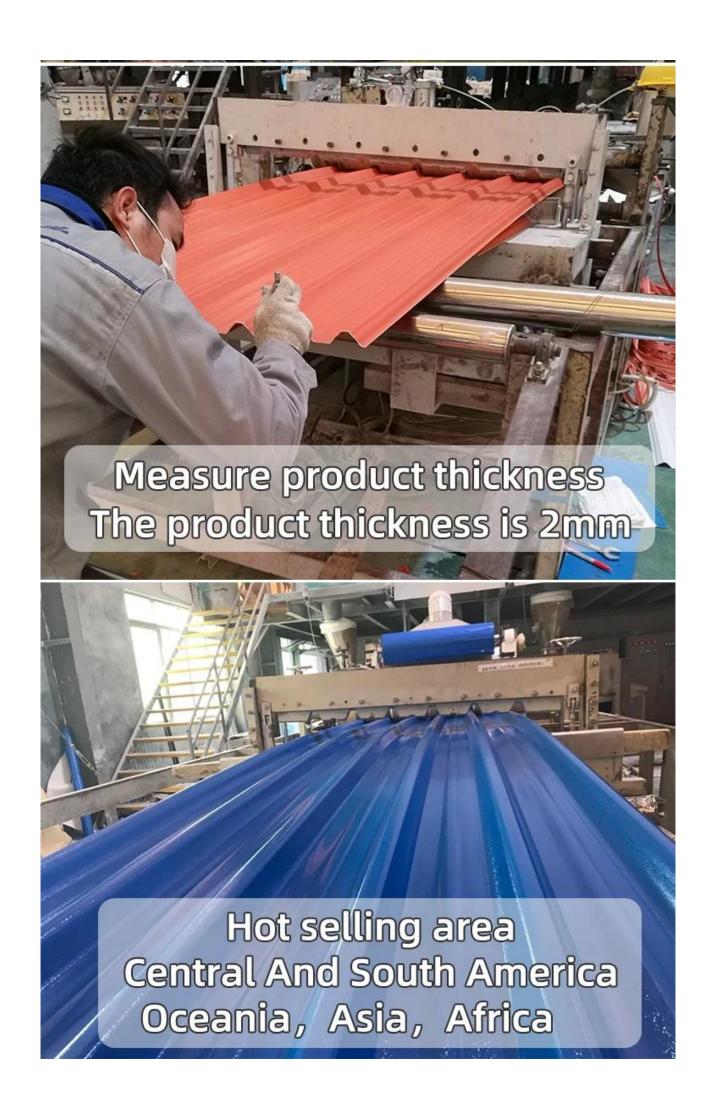

### **Product show**

The main raw material is PVC with ultraviolet resistant agent and additives. Through scientific compounding, made with advanced technology.

- 1.Light weight
- 2.Environmental protection
- 3.waterproof and fireproof
- 4. Easy-installation
- 5.Anti-corrosion
- 6.Good sound insulation

**ZXC** China Roof tile factory

| Length                 | 1m-12m                                                                          |
|------------------------|---------------------------------------------------------------------------------|
| Surface                | Matt                                                                            |
| Weight                 | 3.0-6.8kg/m                                                                     |
| Width                  | 1130mm/ 1080mm/ 1050mm/ 980mm/ 930mm                                            |
| Warranty               | 30Years                                                                         |
| Model Number           | ASA PVC Composite Sheet                                                         |
| Function               | Insulation, Flame Retardant, Heat Insulation, Anti-corrosion, Impact Resistance |
| Shape                  | round wave, big round wave, trepezoidal wave                                    |
| Fire Protection Rating | B1                                                                              |
| Temperature            | —10 Degrees Celsius to 70 Degrees Celsius                                       |
| Color                  | White, Blue, Gray, Red, customizable                                            |
| Layers                 | 2 or 3 layers                                                                   |
| Color Lasting          | 10 Years no Fading                                                              |