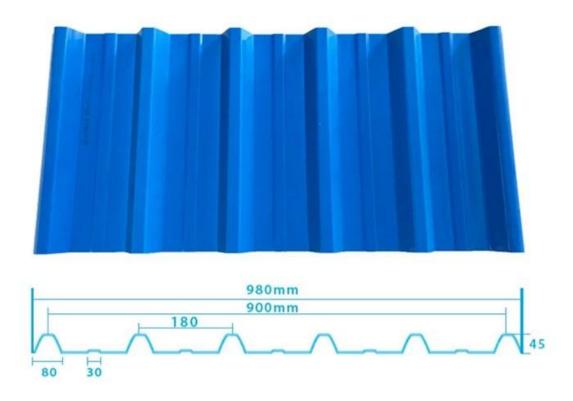

sistance |
| Shape                  | round wave, big round wave, trepezoidal wave                                    |
| Fire Protection Rating | B1                                                                              |
| Temperature            | —10 Degrees Celsius to 70 Degrees Celsius                                       |
| Color                  | White, Blue, Gray, Red, customizable                                            |
| Layers                 | 2 or 3 layers                                                                   |
| Color Lasting          | 10 Years no Fading                                                              |

### Click <u>plastic roof tiles manufacturers</u> to learn more

## **TYPE 840 PIT**



### 900 TYPE HIGH WAVE

(FLOWING WATER FAST)



# 980 TYPE HIGH WAVE





## 1080 TYPE HIGH WAVE

(FLOWING WATER FAST)



# 1130 TYPE WAVELET



## **1130 TYPE PIT**



## 1100 TYPE HIGH CIRCULAR WAVE



### **HOLLOW ROOF TILE**



## **Our Factory**

Zhongxingcheng New Material Co., Ltd. is located in Foshan City, Nanhai District China is a manufacturer specializing in the production of ASA synthetic resin tile, APVC anti-corrosion composite tile, <a href="https://house.com/house.com/house.com/house.com/house.com/house.com/house.com/house.com/house.com/house.com/house.com/house.com/house.com/house.com/house.com/house.com/house.com/house.com/house.com/house.com/house.com/house.com/house.com/house.com/house.com/house.com/house.com/house.com/house.com/house.com/house.com/house.com/house.com/house.com/house.com/house.com/house.com/house.