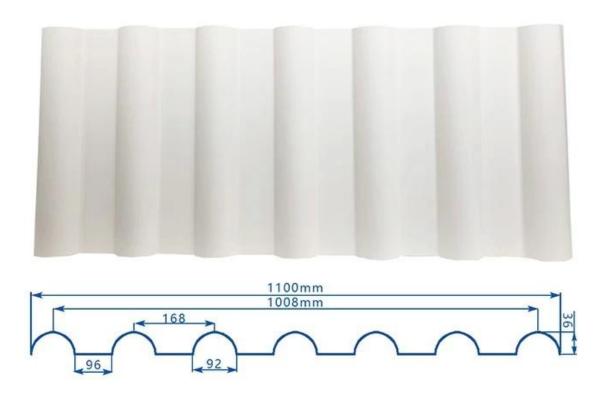

|
| Temperature            | —10 Degrees Celsius to 70 Degrees Celsius                                       |
| Color                  | White, Blue, Gray, Red, customizable                                            |
| Layers                 | 2 or 3 layers                                                                   |
| Color Lasting          | 10 Years no Fading                                                              |

### Click <u>plastic roof tiles manufacturers</u> to learn more

## **TYPE 840 PIT**



### 900 TYPE HIGH WAVE

(FLOWING WATER FAST)



# 980 TYPE HIGH WAVE





## 1080 TYPE HIGH WAVE

(FLOWING WATER FAST)



# 1130 TYPE WAVELET



## **1130 TYPE PIT**



## 1100 TYPE HIGH CIRCULAR WAVE



### **HOLLOW ROOF TILE**



## **Our Factory**

Zhongxingcheng New Material Co., Ltd. is located in Foshan City, Nanhai District China is a manufacturer specializing in the production of ASA synthetic resin tile, APVC anti-corrosion composite tile, <a href="https://house.com/house.com/house.com/house.com/house.com/house.com/house.com/house.com/house.com/house.com/house.com/house.com/house.com/house.com/house.com/house.com/house.com/house.com/house.com/house.com/house.com/house.com/house.com/house.com/house.com/house.com/house.com/house.com/house.com/house.com/house.com/house.com/house.com/house.com/house.com/house.com/house.com/house.com/house.com/house.com/house.com/house.com/house.com/house.com/house.com/house.com/house.com/house.com/house.com/house.com/house.com/house.com/house.com/ho