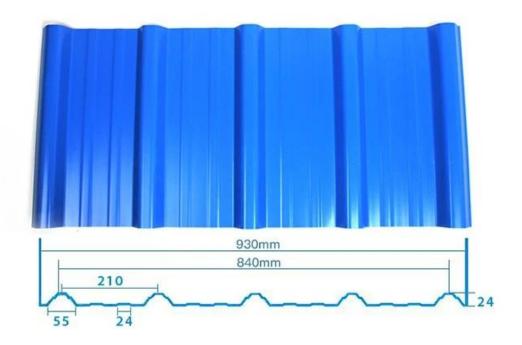

dant, Heat Insulation, Anti-corrosion, Impact Resistance |
| Shape                  | round wave, big round wave, trepezoidal wave                                    |
| Fire Protection Rating | B1                                                                              |
| Temperature            | —10 Degrees Celsius to 70 Degrees Celsius                                       |
| Color                  | White, Blue, Gray, Red, customizable                                            |
| Layers                 | 2 or 3 layers                                                                   |
| Color Lasting          | 10 Years no Fading                                                              |

### Click <u>plastic roof tiles manufacturers</u> to learn more

## **TYPE 840 PIT**



### 900 TYPE HIGH WAVE

(FLOWING WATER FAST)



# 980 TYPE HIGH WAVE





## 1080 TYPE HIGH WAVE

(FLOWING WATER FAST)



# 1130 TYPE WAVELET



## **1130 TYPE PIT**



## 1100 TYPE HIGH CIRCULAR WAVE



### **HOLLOW ROOF TILE**



## **Our Factory**

Zhongxingcheng New Material Co., Ltd. is located in Foshan City, Nanhai District China is a manufacturer specializing in the production of ASA synthetic resin tile, APVC anti-corrosion composite tile, <a href="https://house.com/house.com/house.com/house.com/house.com/house.com/house.com/house.com/house.com/house.com/house.com/house.com/house.com/house.com/house.com/house.com/house.com/house.com/house.com/house.com/house.com/house.com/house.com/house.com/house.com/house.com/house.com/house.com/house.com/house.com/house.com/house.com/house.co