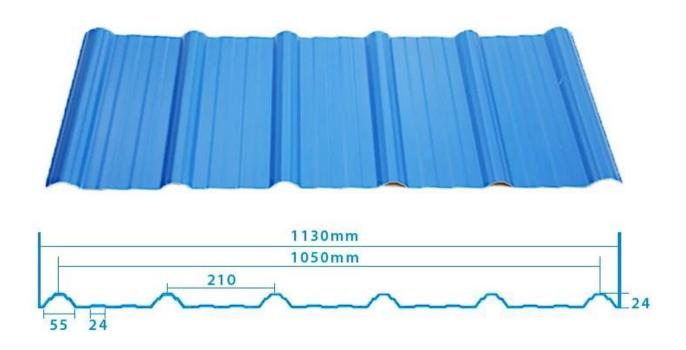

Fire Protection Rating | B1                                                                              |
| Temperature            | —10 Degrees Celsius to 70 Degrees Celsius                                       |
| Color                  | White, Blue, Gray, Red, customizable                                            |
| Layers                 | 2 or 3 layers                                                                   |
| Color Lasting          | 10 Years no Fading                                                              |

### Click <u>plastic roof tiles manufacturers</u> to learn more

## **TYPE 840 PIT**



### 900 TYPE HIGH WAVE

(FLOWING WATER FAST)



# 980 TYPE HIGH WAVE





## 1080 TYPE HIGH WAVE

(FLOWING WATER FAST)



# 1130 TYPE WAVELET



## **1130 TYPE PIT**



## 1100 TYPE HIGH CIRCULAR WAVE



### **HOLLOW ROOF TILE**



## **Our Factory**

Zhongxingcheng New Material Co., Ltd. is located in Foshan City, Nanhai District China is a manufacturer specializing in the production of ASA synthetic resin tile, APVC anti-corrosion composite tile, <a href="https://house.com/house.com/house.com/house.com/house.com/house.com/house.com/house.com/house.com/house.com/house.com/house.com/house.com/house.com/house.com/house.com/house.com/house.com/house.com/house.com/house.com/house.com/house.com/house.com/house.com/house.com/house.com/house.com/house.com/house.com/house.com/house.com/house.com/house.com/house.com/house.com/house.com/house.com/house.com/house.com/house.com/house.com/house.com/house.com/house.com/house.com/house.com/house.com/house.com/house.c