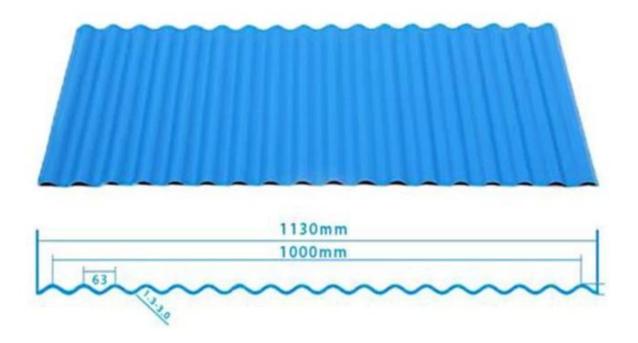

|
| Fire Protection Rating | B1                                                                              |
| Temperature            | —10 Degrees Celsius to 70 Degrees Celsius                                       |
| Color                  | White, Blue, Gray, Red, customizable                                            |
| Layers                 | 2 or 3 layers                                                                   |
| Color Lasting          | 10 Years no Fading                                                              |

### Click <u>plastic roof tiles manufacturers</u> to learn more

## **TYPE 840 PIT**



### 900 TYPE HIGH WAVE

(FLOWING WATER FAST)



# 980 TYPE HIGH WAVE





## 1080 TYPE HIGH WAVE

(FLOWING WATER FAST)



# 1130 TYPE WAVELET



## **1130 TYPE PIT**



## 1100 TYPE HIGH CIRCULAR WAVE



### **HOLLOW ROOF TILE**



## **Our Factory**

Zhongxingcheng New Material Co., Ltd. is located in Foshan City, Nanhai District China is a manufacturer specializing in the production of ASA synthetic resin tile, APVC anti-corrosion composite tile, <a href="https://house.com/house.com/house.com/house.com/house.com/house.com/house.com/house.com/house.com/house.com/house.com/house.com/house.com/house.com/house.com/house.com/house.com/house.com/house.com/house.com/house.com/house.com/house.com/house.com/house.com/house.com/house.com/house.com/house.com/house.com/house.com/house.com/house.com/house.com/house.com/house.com/house.com/house.com/house.com/house.com/house.com/house.com/house.com/house.com/house.com/house.com/house.com/hou