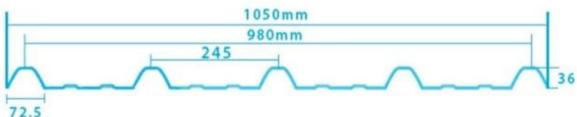

| round wave, big round wave, trepezoidal wave                                    |
| Fire Protection Rating | B1                                                                              |
| Temperature            | —10 Degrees Celsius to 70 Degrees Celsius                                       |
| Color                  | White, Blue, Gray, Red, customizable                                            |
| Layers                 | 2 or 3 layers                                                                   |
| Color Lasting          | 10 Years no Fading                                                              |

### Click <u>plastic roof tiles manufacturers</u> to learn more

## **TYPE 840 PIT**



### 900 TYPE HIGH WAVE

(FLOWING WATER FAST)



# 980 TYPE HIGH WAVE





## 1080 TYPE HIGH WAVE

(FLOWING WATER FAST)



# 1130 TYPE WAVELET



## **1130 TYPE PIT**



## 1100 TYPE HIGH CIRCULAR WAVE



### **HOLLOW ROOF TILE**



## **Our Factory**

Zhongxingcheng New Material Co., Ltd. is located in Foshan City, Nanhai District China is a manufacturer specializing in the production of ASA synthetic resin tile, APVC anti-corrosion composite tile, <a href="https://house.com/house.com/house.com/house.com/house.com/house.com/house.com/house.com/house.com/house.com/house.com/house.com/house.com/house.com/house.com/house.com/house.com/house.com/house.com/house.com/house.com/house.com/house.com/house.com/house.com/house.com/house.com/house.com/house.com/house.com/house.com/house.com/house.com/house.com/house.com/house.com/house.com/house.com/house.com/house.com/ho