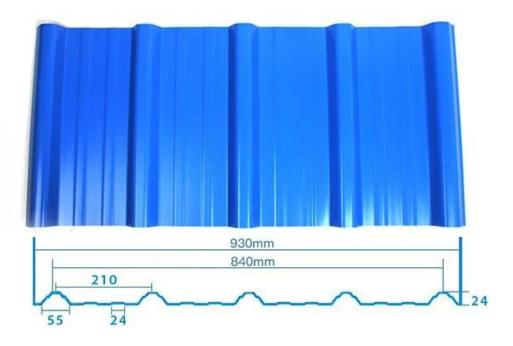

ion, Flame Retardant, Heat Insulation, Anti-corrosion, Impact Resistance |
| Shape                  | round wave, big round wave, trepezoidal wave                                    |
| Fire Protection Rating | B1                                                                              |
| Temperature            | -10 Degrees Celsius to 70 Degrees Celsius                                       |
| Color                  | White, Blue, Gray, Red, customizable                                            |
| Layers                 | 2 or 3 layers                                                                   |
| Color Lasting          | 10 Years no Fading                                                              |

### Click China upvc roof supplier to learn more

# **TYPE 840 PIT**



### 900 TYPE HIGH WAVE (FLOWING WATER FAST)



30

80

# **980 TYPE HIGH WAVE**





### 1080 TYPE HIGH WAVE (FLOWING WATER FAST)





# **1130 TYPE WAVELET**





# **1130 TYPE PIT**





## **1100 TYPE HIGH CIRCULAR WAVE**





## HOLLOW ROOF TILE







Zhongxingcheng New Material Co., Ltd. is located in Foshan City, Nanhai District China is a manufacturer specializing in the production of ASA synthetic resin tile, APVC anti-corrosion composite tile, <u>custom asa pvc roofing sheet</u>, PVC sink, PVC plate, Transparent FRP Roof Sheet, PVC, PC transparent tile.







**Hardness Testing** 



ASA Surface Thickness Test



Impact Resistance



**Tensile Test** 

## Measure product thickness The product thickness is 2mm



Hot selling area Central And South America Oceania, Asia, Africa