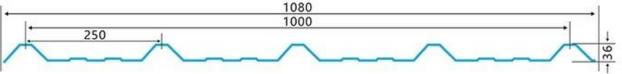

zoidal wave                                    |
| Fire Protection Rating | B1                                                                              |
| Temperature            | -10 Degrees Celsius to 70 Degrees Celsius                                       |
| Color                  | White, Blue, Gray, Red, customizable                                            |
| Layers                 | 2 or 3 layers                                                                   |
| Color Lasting          | 10 Years no Fading                                                              |

### Click China upvc roof supplier to learn more

# **TYPE 840 PIT**



### 900 TYPE HIGH WAVE (FLOWING WATER FAST)



30

80

# **980 TYPE HIGH WAVE**





### 1080 TYPE HIGH WAVE (FLOWING WATER FAST)





# **1130 TYPE WAVELET**





# **1130 TYPE PIT**





## **1100 TYPE HIGH CIRCULAR WAVE**





## HOLLOW ROOF TILE







Zhongxingcheng New Material Co., Ltd. is located in Foshan City, Nanhai District China is a manufacturer specializing in the production of ASA synthetic resin tile, APVC anti-corrosion composite tile, <u>custom asa pvc roofing sheet</u>, PVC sink, PVC plate, Transparent FRP Roof Sheet, PVC, PC transparent tile.







**Hardness Testing** 



ASA Surface Thickness Test



Impact Resistance



**Tensile Test** 

## Measure product thickness The product thickness is 2mm



Hot selling area Central And South America Oceania, Asia, Africa

### PVC plastic steel tile PK iron sheet tile



ASA PVC ROOF SHEET Long lasting and non fading

Severe fading

# Usage scenarios:fact