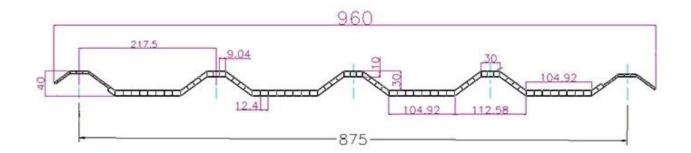

|
| Temperature            | -10 Degrees Celsius to 70 Degrees Celsius                                       |
| Color                  | White, Blue, Gray, Red, customizable                                            |
| Layers                 | 2 or 3 layers                                                                   |
| Color Lasting          | 10 Years no Fading                                                              |

### Click China upvc roof supplier to learn more

# **TYPE 840 PIT**



### 900 TYPE HIGH WAVE (FLOWING WATER FAST)



30

80

# **980 TYPE HIGH WAVE**





### 1080 TYPE HIGH WAVE (FLOWING WATER FAST)





# **1130 TYPE WAVELET**





# **1130 TYPE PIT**





## **1100 TYPE HIGH CIRCULAR WAVE**





## HOLLOW ROOF TILE







Zhongxingcheng New Material Co., Ltd. is located in Foshan City, Nanhai District China is a manufacturer specializing in the production of ASA synthetic resin tile, APVC anti-corrosion composite tile, <u>custom asa pvc roofing sheet</u>, PVC sink, PVC plate, Transparent FRP Roof Sheet, PVC, PC transparent tile.







**Hardness Testing** 



ASA Surface Thickness Test



Impact Resistance



**Tensile Test** 

## Measure product thickness The product thickness is 2mm



Hot selling area Central And South America Oceania, Asia, Africa

### PVC plastic steel tile PK iron sheet tile



ASA PVC ROOF SHEET Long lasting and non fading

Severe fading

# Usage scenarios:factories farms, chemical plants





# Use scene:greenhouse, residence, pergola



## Exhibition



# Certificate





## P