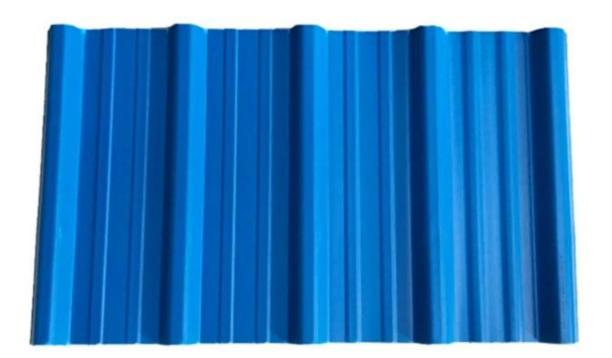

| round wave, big round wave, trepezoidal wave                                    |
| Fire Protection Rating | B1                                                                              |
| Temperature            | -10 Degrees Celsius to 70 Degrees Celsius                                       |
| Color                  | White, Blue, Gray, Red, customizable                                            |
| Layers                 | 2 or 3 layers                                                                   |
| Color Lasting          | 10 Years no Fading                                                              |

### Click China upvc roof supplier to learn more

# **TYPE 840 PIT**



### 900 TYPE HIGH WAVE (FLOWING WATER FAST)



30

80

# **980 TYPE HIGH WAVE**





### 1080 TYPE HIGH WAVE (FLOWING WATER FAST)





# **1130 TYPE WAVELET**





# **1130 TYPE PIT**





## **1100 TYPE HIGH CIRCULAR WAVE**





## HOLLOW ROOF TILE







Zhongxingcheng New Material Co., Ltd. is located in Foshan City, Nanhai District China is a manufacturer specializing in the production of ASA synthetic resin tile, APVC anti-corrosion composite tile, <u>custom asa pvc roofing sheet</u>, PVC sink, PVC plate, Transparent FRP Roof Sheet, PVC, PC transparent tile.







**Hardness Testing** 



ASA Surface Thickness Test



Impact Resistance



**Tensile Test** 

## Measure product thickness The product thickness is 2mm



Hot selling area Central And South America Oceania, Asia, Africa

### PVC plastic steel tile PK iron sheet tile



ASA PVC ROOF SHEET Long lasting a