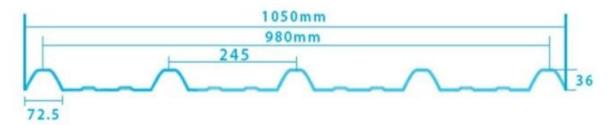

| round wave, big round wave, trepezoidal wave                                    |
| Fire Protection Rating | B1                                                                              |
| Temperature            | -10 Degrees Celsius to 70 Degrees Celsius                                       |
| Color                  | White, Blue, Gray, Red, customizable                                            |
| Layers                 | 2 or 3 layers                                                                   |
| Color Lasting          | 10 Years no Fading                                                              |

### Click China upvc roof supplier to learn more

# **TYPE 840 PIT**



### 900 TYPE HIGH WAVE (FLOWING WATER FAST)



30

80

# **980 TYPE HIGH WAVE**





### 1080 TYPE HIGH WAVE (FLOWING WATER FAST)





# **1130 TYPE WAVELET**





# **1130 TYPE PIT**





## **1100 TYPE HIGH CIRCULAR WAVE**





## HOLLOW ROOF TILE







Zhongxingcheng New Material Co., Ltd. is located in Foshan City, Nanhai District China is a manufacturer specializing in the production of ASA synthetic resin tile, APVC anti-corrosion composite tile, <u>custom asa pvc roofing sheet</u>, PVC sink, PVC plate, Transparent FRP Roof Sheet, PVC, PC transparent tile.







**Hardness Testing** 



ASA Surface Thickness Test



Impact Resistance



**Tensile Test** 

## Measure product thickness The product thickness is 2mm



Hot selling area Central And South America Oceania, Asia, Africa

### PVC plastic steel tile PK iron sheet tile



ASA PVC ROOF SHEET Long lasting and