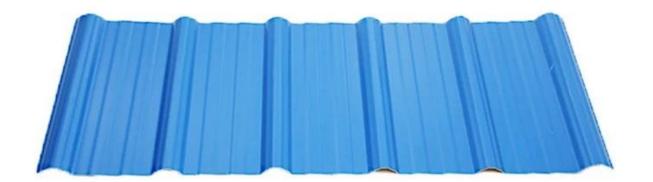

ire Protection Rating | B1                                                                              |
| Temperature            | -10 Degrees Celsius to 70 Degrees Celsius                                       |
| Color                  | White, Blue, Gray, Red, customizable                                            |
| Layers                 | 2 or 3 layers                                                                   |
| Color Lasting          | 10 Years no Fading                                                              |

### Click China upvc roof supplier to learn more

# **TYPE 840 PIT**



### 900 TYPE HIGH WAVE (FLOWING WATER FAST)



30

80

# **980 TYPE HIGH WAVE**





### 1080 TYPE HIGH WAVE (FLOWING WATER FAST)





# **1130 TYPE WAVELET**





# **1130 TYPE PIT**





## **1100 TYPE HIGH CIRCULAR WAVE**





## HOLLOW ROOF TILE







Zhongxingcheng New Material Co., Ltd. is located in Foshan City, Nanhai District China is a manufacturer specializing in the production of ASA synthetic resin tile, APVC anti-corrosion composite tile, <u>custom asa pvc roofing sheet</u>, PVC sink, PVC plate, Transparent FRP Roof Sheet, PVC, PC transparent tile.







**Hardness Testing** 



ASA Surface Thickness Test



Impact Resistance



**Tensile Test** 

## Measure product thickness The product thickness is 2mm



Hot selling area Central And South America Oceania, Asia, Africa

### PVC plastic steel tile PK iron sheet tile



ASA PVC ROOF SHEET Long lasting and non fading

Severe fading

# Usage scenarios:factories farms, chemical plants





# Use scene:greenh