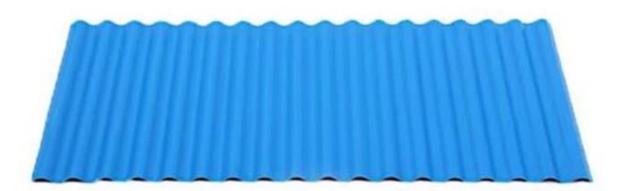

|
| Fire Protection Rating | B1                                                                              |
| Temperature            | -10 Degrees Celsius to 70 Degrees Celsius                                       |
| Color                  | White, Blue, Gray, Red, customizable                                            |
| Layers                 | 2 or 3 layers                                                                   |
| Color Lasting          | 10 Years no Fading                                                              |

### Click China upvc roof supplier to learn more

# **TYPE 840 PIT**



### 900 TYPE HIGH WAVE (FLOWING WATER FAST)



30

80

# **980 TYPE HIGH WAVE**





### 1080 TYPE HIGH WAVE (FLOWING WATER FAST)





# **1130 TYPE WAVELET**





# **1130 TYPE PIT**





## **1100 TYPE HIGH CIRCULAR WAVE**





## HOLLOW ROOF TILE







Zhongxingcheng New Material Co., Ltd. is located in Foshan City, Nanhai District China is a manufacturer specializing in the production of ASA synthetic resin tile, APVC anti-corrosion composite tile, <u>custom asa pvc roofing sheet</u>, PVC sink, PVC plate, Transparent FRP Roof Sheet, PVC, PC transparent tile.







**Hardness Testing** 



ASA Surface Thickness Test



Impact Resistance



**Tensile Test** 

## Measure product thickness The product thickness is 2mm



Hot selling area Central And South America Oceania, Asia, Africa

### PVC plastic steel tile PK iron sheet tile



ASA PVC ROOF SHEET Long lasting and non fading

Severe fading

# Usage scenarios:factories farms, chemical plant