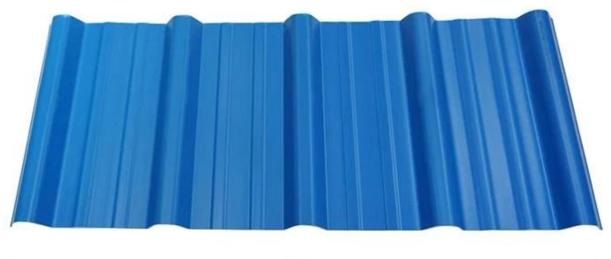

pezoidal wave                                    |
| Fire Protection Rating | B1                                                                              |
| Temperature            | -10 Degrees Celsius to 70 Degrees Celsius                                       |
| Color                  | White, Blue, Gray, Red, customizable                                            |
| Layers                 | 2 or 3 layers                                                                   |
| Color Lasting          | 10 Years no Fading                                                              |

### Click China upvc roof supplier to learn more

# **TYPE 840 PIT**



### 900 TYPE HIGH WAVE (FLOWING WATER FAST)



30

80

# **980 TYPE HIGH WAVE**





### 1080 TYPE HIGH WAVE (FLOWING WATER FAST)





# **1130 TYPE WAVELET**





# **1130 TYPE PIT**





## **1100 TYPE HIGH CIRCULAR WAVE**





## HOLLOW ROOF TILE







Zhongxingcheng New Material Co., Ltd. is located in Foshan City, Nanhai District China is a manufacturer specializing in the production of ASA synthetic resin tile, APVC anti-corrosion composite tile, <u>custom asa pvc roofing sheet</u>, PVC sink, PVC plate, Transparent FRP Roof Sheet, PVC, PC transparent tile.







**Hardness Testing** 



ASA Surface Thickness Test



Impact Resistance



**Tensile Test** 

## Measure product thickness The product thickness is 2mm



Hot selling area Central And South America Oceania, Asia, Africa

### PVC plastic steel tile PK iron sheet tile



ASA PVC ROOF SHEET Long lasting and non fading

Severe fading

# Usage scenarios:fa