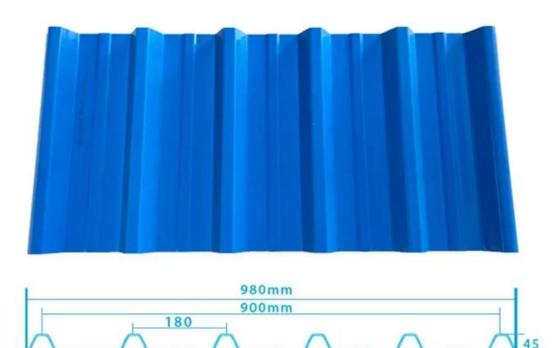

rosion, Impact Resistance |
| Shape                  | round wave, big round wave, trepezoidal wave                                    |
| Fire Protection Rating | B1                                                                              |
| Temperature            | -10 Degrees Celsius to 70 Degrees Celsius                                       |
| Color                  | White, Blue, Gray, Red, customizable                                            |
| Layers                 | 2 or 3 layers                                                                   |
| Color Lasting          | 10 Years no Fading                                                              |

### Click China upvc roof supplier to learn more

# **TYPE 840 PIT**



### 900 TYPE HIGH WAVE (FLOWING WATER FAST)



30

80

# **980 TYPE HIGH WAVE**





### 1080 TYPE HIGH WAVE (FLOWING WATER FAST)





# **1130 TYPE WAVELET**





# **1130 TYPE PIT**





## **1100 TYPE HIGH CIRCULAR WAVE**





## HOLLOW ROOF TILE







Zhongxingcheng New Material Co., Ltd. is located in Foshan City, Nanhai District China is a manufacturer specializing in the production of ASA synthetic resin tile, APVC anti-corrosion composite tile, <u>custom asa pvc roofing sheet</u>, PVC sink, PVC plate, Transparent FRP Roof Sheet, PVC, PC transparent tile.







**Hardness Testing** 



ASA Surface Thickness Test



Impact Resistance



**Tensile Test** 

## Measure product thickness The product thickness is 2mm



Hot selling area Central And South America Oceania, Asia, Africa

### PVC plastic steel tile PK iron sheet tile