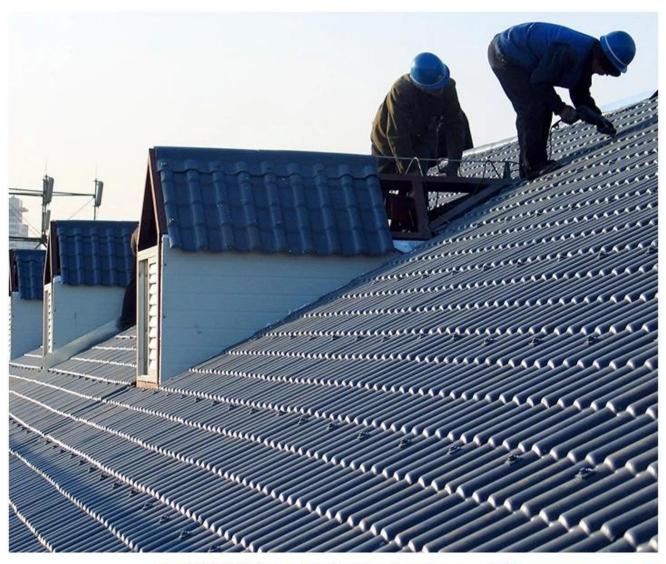

|
| Effective Width | 960mm                                                                                                  |
| Thickness       | 2.3mm / 2.5mm / 2.8mm / 3.0mm                                                                          |
| Length          | Must be a multiple of section                                                                          |
| Wave Spacing    | 160mm                                                                                                  |
| Wave Height     | 30mm                                                                                                   |

### Click <u>pvc trapezoidal sheet factory china</u> to learn more

# **PRODUCT CASE**





















# **Advantage**



Surface asa material Lasting Color



Fire Proof Grade B1



Easy and Quick Installation



Insulation



Anti-corrosion, Acid and Alkali Resistance



**Heat insulation** 

## **Our Factory**

Zhongxingcheng New Material Co., Ltd. is located in Foshan City, Nanhai District China is a manufacturer specializing in the production of ASA synthetic resin tile, APVC anti-corrosion composite tile, PVC anti-corrosion tile, PVC sink, PVC plate, Transparent FRP Roof Sheet, PVC, PC transparent tile.

Welcome to contact us for upvc sheeting supplier







ASA SURFACE THICKNESS TEST









**Exhibition** 











# Certificate











## Packaging





### FAQ

#### \*Are you manufacturer or trader?

\*Yes, we are real Manufacturer, there are many pictures in