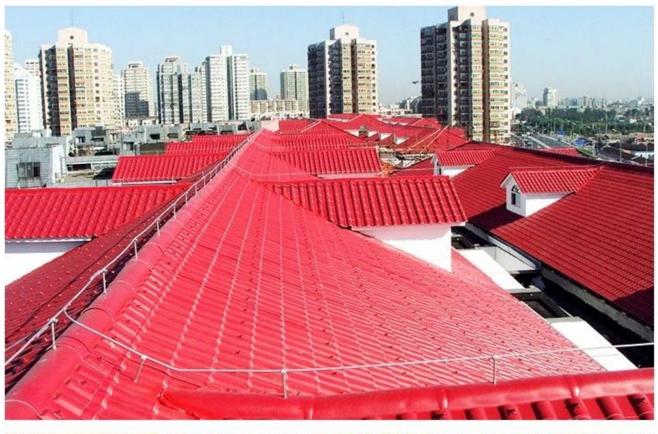

|
| Effective Width | 960mm                                                                                                  |
| Thickness       | 2.3mm / 2.5mm / 2.8mm / 3.0mm                                                                          |
| Length          | Must be a multiple of section                                                                          |
| Wave Spacing    | 160mm                                                                                                  |
| Wave Height     | 30mm                                                                                                   |

### Click <u>pvc trapezoidal sheet factory china</u> to learn more

# **PRODUCT CASE**





















# **Advantage**



Surface asa material Lasting Color



Fire Proof Grade B1



Easy and Quick Installation



Insulation



Anti-corrosion, Acid and Alkali Resistance



**Heat insulation** 

## **Our Factory**

Zhongxingcheng New Material Co., Ltd. is located in Foshan City, Nanhai District China is a manufacturer specializing in the production of ASA synthetic resin tile, APVC anti-corrosion composite tile, PVC anti-corrosion tile, PVC sink, PVC plate, Transparent FRP Roof Sheet, PVC, PC transparent tile.

Welcome to contact us for upvc sheeting supplier







ASA SURFACE THICKNESS TEST









**Exhibition** 











# Certificate











## Packaging





### FAQ

#### \*Are you manufacturer or trader?

\*Yes, we are real Manufacturer, there are many pictur