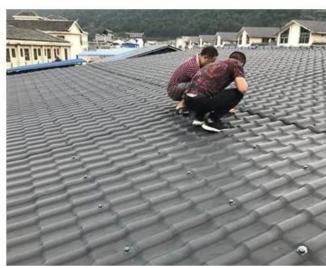

|
| Effective Width | 960mm                                                                                                  |
| Thickness       | 2.3mm / 2.5mm / 2.8mm / 3.0mm                                                                          |
| Length          | Must be a multiple of section                                                                          |
| Wave Spacing    | 160mm                                                                                                  |
| Wave Height     | 30mm                                                                                                   |

### Click <u>pvc trapezoidal sheet factory china</u> to learn more

# **PRODUCT CASE**





















# **Advantage**



Surface asa material Lasting Color



Fire Proof Grade B1



Easy and Quick Installation



Insulation



Anti-corrosion, Acid and Alkali Resistance



**Heat insulation** 

## **Our Factory**

Zhongxingcheng New Material Co., Ltd. is located in Foshan City, Nanhai District China is a manufacturer specializing in the production of ASA synthetic resin tile, APVC anti-corrosion composite tile, PVC anti-corrosion tile, PVC sink, PVC plate, Transparent FRP Roof Sheet, PVC, PC transparent tile.

Welcome to contact us for upvc sheeting supplier







ASA SURFACE THICKNESS TEST









**Exhibition** 











# Certificate











## Packaging





### FAQ

#### \*Are you manufacturer or trader?

\*Yes, we are real Manufacturer, there are many pictures in our compan