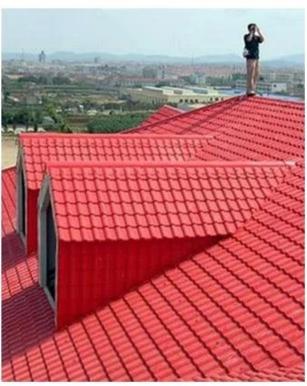

|
| Effective Width | 960mm                                                                                                  |
| Thickness       | 2.3mm / 2.5mm / 2.8mm / 3.0mm                                                                          |
| Length          | Must be a multiple of section                                                                          |
| Wave Spacing    | 160mm                                                                                                  |
| Wave Height     | 30mm                                                                                                   |

### Click <u>pvc trapezoidal sheet factory china</u> to learn more

# **PRODUCT CASE**





















# **Advantage**



Surface asa material Lasting Color



Fire Proof Grade B1



Easy and Quick Installation



Insulation



Anti-corrosion, Acid and Alkali Resistance



**Heat insulation** 

## **Our Factory**

Zhongxingcheng New Material Co., Ltd. is located in Foshan City, Nanhai District China is a manufacturer specializing in the production of ASA synthetic resin tile, APVC anti-corrosion composite tile, PVC anti-corrosion tile, PVC sink, PVC plate, Transparent FRP Roof Sheet, PVC, PC transparent tile.

Welcome to contact us for upvc sheeting supplier







ASA SURFACE THICKNESS TEST









**Exhibition** 











# Certificate











## Packaging





### FAQ

#### \*Are you manufacturer or trader?

\*Yes, we are real Manufacturer, there are many pictures in our company