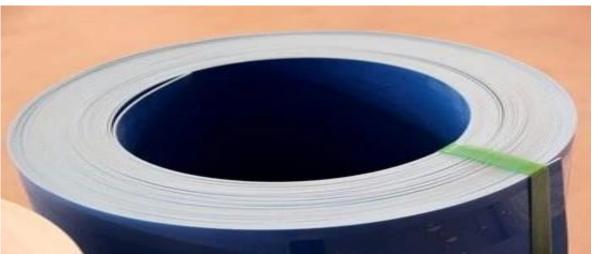

## Product show

shape PVC Plain Sheet (Rolled)
Type Plain Roof Tiles
Color Blue, White, Grey, Green and etc
Length 30m or Customized
Fireproof Yes
Anti-corrosion Yes
Low noise Yes
Weather resistant Excellent
High Impact capacity Yes