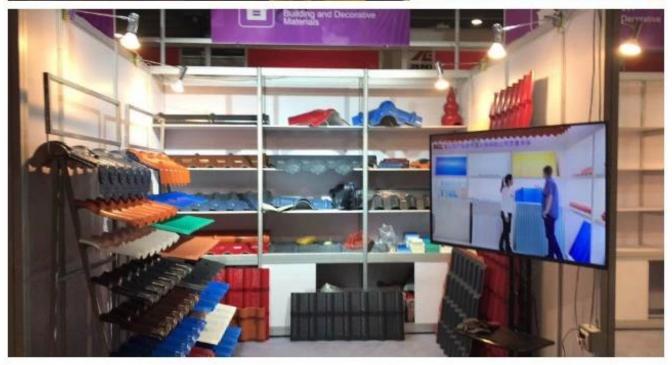

## Product show

shape PVC Plain Sheet (Rolled)
Type Plain Roof Tiles
Color Blue, White, Grey, Green and etc
Length 30m or Customized
Fireproof Yes
Anti-corrosion Yes
Low noise Yes
Weather resistant Excellent
High Impact capacity Yes