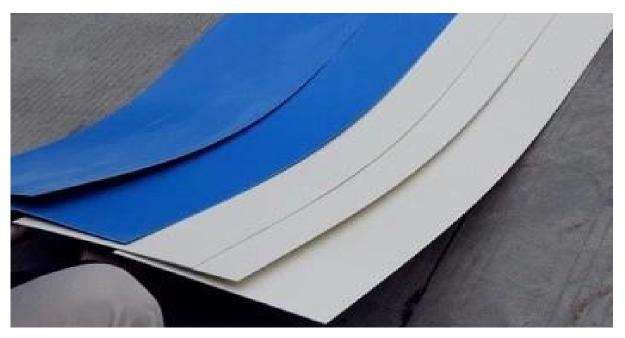

## Product show

shape PVC Plain Sheet (Rolled)
Type Plain Roof Tiles
Color Blue, White, Grey, Green and etc
Length 30m or Customized
Fireproof Yes
Anti-corrosion Yes
Low noise Yes
Weather resistant Excellent
High Impact capacity Yes