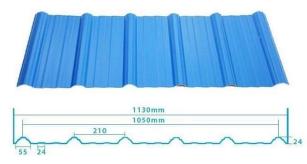

## Product show

Design[]Spanish style Color Lasting[]10 years no fading Length[]customized Thickness[]1.8mm,2.0mm[]2.2mm[]2.5mm,2.8mm,3.0mm Overall width[]130mm Effective width[]1000/1050mm Purlin spacing[]660mm Layers[]3 layers Surface[]Embossed/Smoothsurface



## More Types

### 1130 corrugaetd sheets



## 1130 trapezoidal sheets



### 900 high wave



## 980 high wave

80 30





ZXC New Material Technology Co., Ltd. Our products include PVC sheets, ASA Synthetic Resin Roof Tile, FRP Roofing Tiles, gutter, upvc roofing sheets etc. If your order matches our stock size details, we can faster delivery time. Welcome Contact Us Custom.



## Engineering case



# Certificate







# FAQ

#### \*Are you manufacturer or trader?

\*Yes, we are real manufacturer, there are many pictures in our company introduction .if you need other special product, we will do our best to help you, so we can build a long-term business relationship.

### \*Can I order the product with i want to profile?

\*Of course you can, also we will produce the products according to your detail requests.

### \*Can you put my company's brand on your p