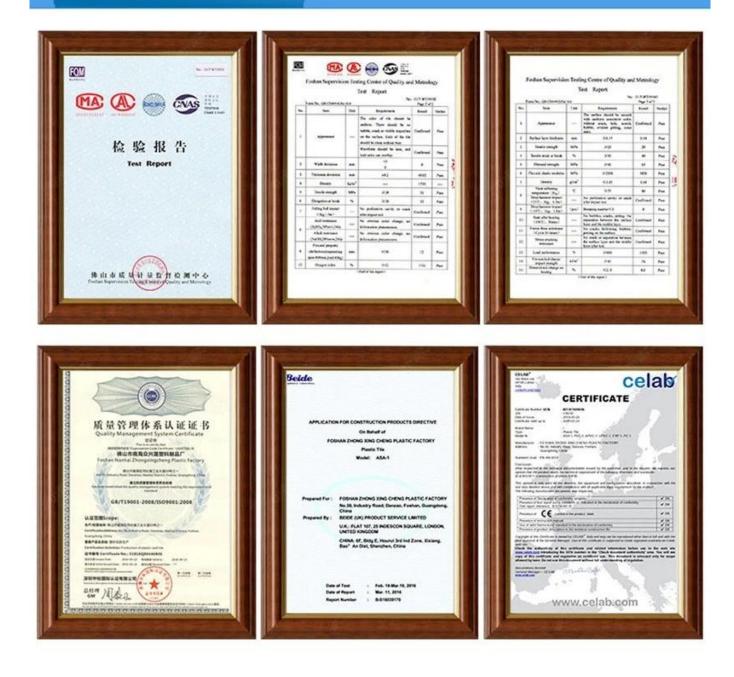

## Product show

Design[]Spanish style Color Lasting[]10 years no fading Length[]customized Thickness[]1.8mm,2.0mm[]2.2mm[]2.5mm,2.8mm,3.0mm Overall width[]130mm Effective width[]1000/1050mm Purlin spacing[]660mm Layers[]3 layers Surface[]Embossed/Smoothsurface



## More Types

### 1130 corrugaetd sheets



## 1130 trapezoidal sheets



### 900 high wave



## 980 high wave

80 30





ZXC New Material Technology Co., Ltd. Our products include PVC sheets, ASA Synthetic Resin Roof Tile, FRP Roofing Tiles, gutter, upvc roofing sheets etc. If your order matches our stock size details, we can faster delivery time. Welcome Contact Us Custom.



## Engineering case



# Certificate







# FAQ

#### \*Are you manufacturer or trader?

\*Yes, we are real manufacturer, there are many pictures in our company introduction .if you need other special product, we will do our best to help you, so we can build a long-term business relationship.

### \*Can I order the product with i want to profile?

\*Of course you can, also we will produce the products according to your detail requests.

### \*Can you put my company's brand on your products?

\*Yes,we are accept OEM&ODM service.But we need some information about your company.

### \*How to install the roofing sheet?

\*Please contact our service staff, we have installation video for you.

### \*Can you provide samples for me to open the market and test quality?

\*Yes,we can.We can provide free samples to you.

### \*Could yo