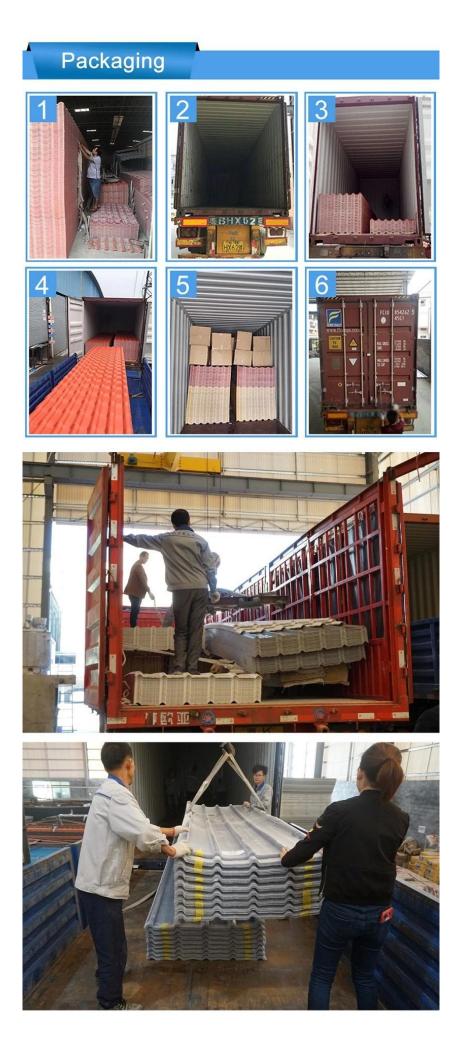

## Product show

Design[]Spanish style Color Lasting[]10 years no fading Length[]customized Thickness[]1.8mm,2.0mm[]2.2mm[]2.5mm,2.8mm,3.0mm Overall width[]130mm Effective width[]1000/1050mm Purlin spacing[]660mm Layers[]3 layers Surface[]Embossed/Smoothsurface