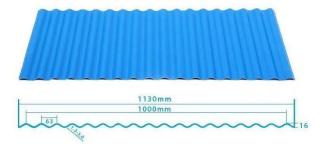

## Product show

Design[]Spanish style Color Lasting[]10 years no fading Length[]customized Thickness[]1.8mm,2.0mm[]2.2mm[]2.5mm,2.8mm,3.0mm Overall width[]130mm Effective width[]1000/1050mm Purlin spacing[]660mm Layers[]3 layers Surface[]Embossed/Smoothsurface



## More Types

### 1130 corrugaetd sheets



## 1130 trapezoidal sheets



### 900 high wave



## 980 high wave

80 30





ZXC New Material Technology Co., Ltd. Our products include PVC sheets, ASA Synthetic Resin Roof Tile, FRP Roofing Tiles, gutter, upvc roofing sheets etc. If your order matches our stock size details, we can faster delivery time. Welcome Contact Us Custom.



## Engineering case



# Certificate







# FAQ

#### \*Are you manufacturer or trader?

\*Yes, we are real manufacturer, there are many pictures in our company introduction .if you need other special product, we will do our best to help you, so we can build a long-term business relationship.

### \*Can I order the product with i want to profile?

\*Of course you can, also we will produce the products according to your detail requests.

### \*Can you pu