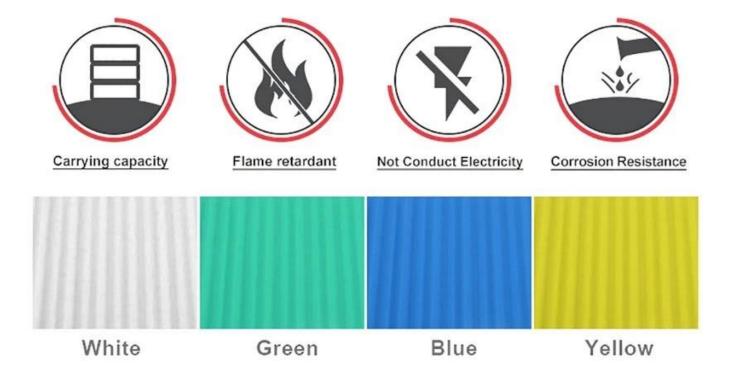

## Product show

Design[]Spanish style Color Lasting[]10 years no fading Length[]customized Thickness[]1.8mm,2.0mm[]2.2mm[]2.5mm,2.8mm,3.0mm Overall width[]130mm Effective width[]1000/1050mm Purlin spacing[]660mm Layers[]3 layers Surface[]Embossed/Smoothsurface