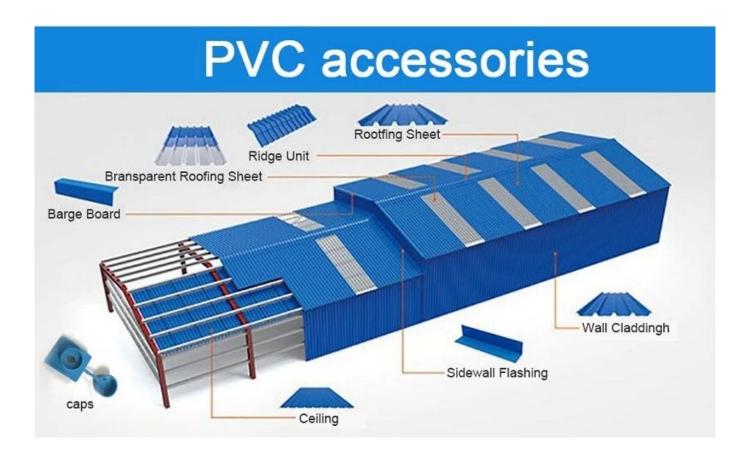

## Product show

Design[]Spanish style Color Lasting[]10 years no fading Length[]customized Thickness[]1.8mm,2.0mm[]2.2mm[]2.5mm,2.8mm,3.0mm Overall width[]130mm Effective width[]1000/1050mm Purlin spacing[]660mm Layers[]3 layers Surface[]Embossed/Smoothsurface