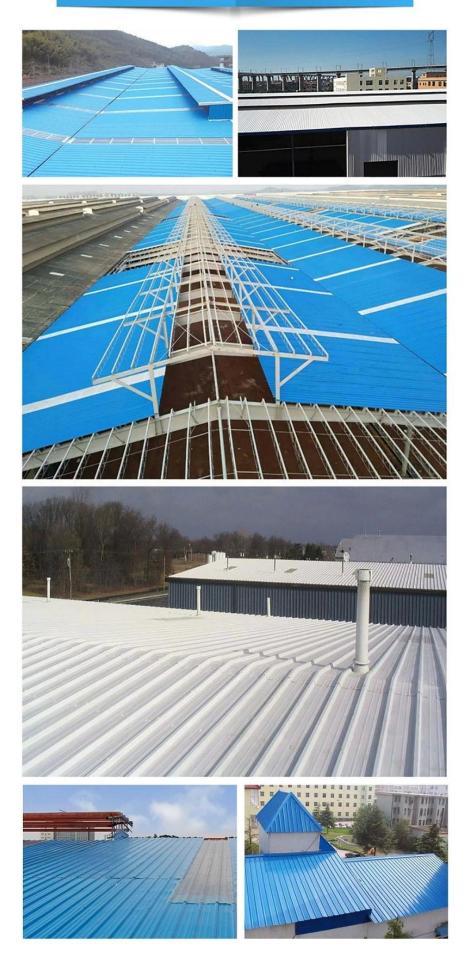

## Product show

Design[]Spanish style Color Lasting[]10 years no fading Length[]customized Thickness[]1.8mm,2.0mm[]2.2mm[]2.5mm,2.8mm,3.0mm Overall width[]130mm Effective width[]1000/1050mm Purlin spacing[]660mm Layers[]3 layers Surface[]Embossed/Smoothsurface



## More Types

### 1130 corrugaetd sheets



## 1130 trapezoidal sheets



### 900 high wave



## 980 high wave

80 30





ZXC New Material Technology Co., Ltd. Our products include PVC sheets, ASA Synthetic Resin Roof Tile, FRP Roofing Tiles, gutter, upvc roofing sheets etc. If your order matches our stock size details, we can faster delivery time. Welcome Contact Us Custom.



## Engineering case



# Certificate







# FAQ

#### \*Are you manufacturer or trader?

\*Yes, we are real manufacturer, there are many pictures in our company introduction .if you need other special product, we will do our best to help you, so we can build a long-term business relationship.

### \*Can I order the product with i want to profile?

\*Of course you can, also we will produce the products according to your detail requests.

### \*Can you put my company's brand on your products?

\*Yes,we are accept OEM&ODM service.But we need some information about your company.

### \*How to install the roofing sheet?

\*Please contact our service staff, we have installation video for you.

### \*Can you provide samples for me to open the market and test quality?

\*Yes,we can.We can provide free samples to you