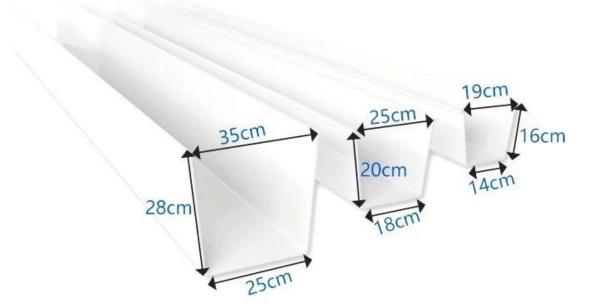

#### \*The length of this section is one meter, the longest can be six meters

| Product name                                                                    | Specification                                                     | Accessories                             |
|---------------------------------------------------------------------------------|-------------------------------------------------------------------|-----------------------------------------|
|                                                                                 | Base width 14cm, height 16cm,<br>face width 19cm, thickness 2.5mm |                                         |
| niddle gutter Base width 18cm, height 20cm,<br>face width 25cm, thickness 2.8mm |                                                                   | Drain seal drain seal flush joint corne |
|                                                                                 | Base width 25cm, height 28cm,<br>face width 35cm, thickness 3.8mm |                                         |