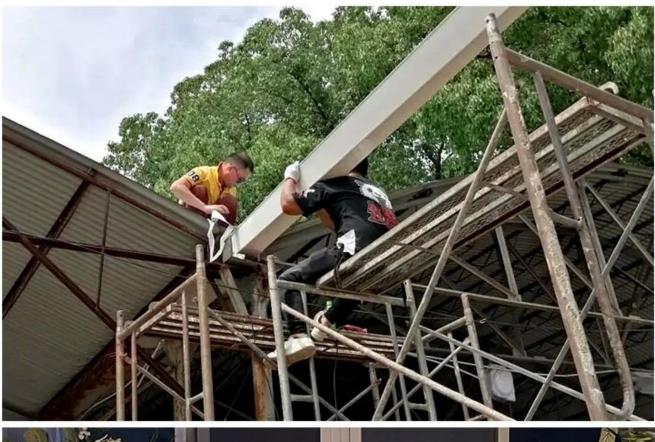

## Real case, real power

Selected engineering cases

Trust comes from quality

## **INSTALLATION INSTRUCTIONS**

1. When installing the rain gutter, the bottom supporting frame shouldbe made of steel frame, and the material should be sufficiently strong. The bottom frame should be in a straight line and there should be a supporting place every 1.5-1.8 meters. The two sides of the rain guttermust be protected by iron frames.