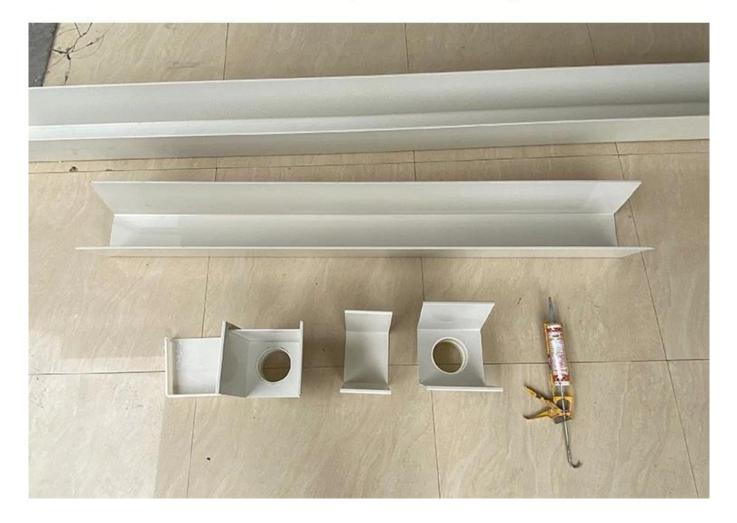

## GLASS GLUE PORTABLE INSTALLATION

Quick installation in 2 minutes Compared with traditional fixed rivets, it saves time, effort and worry