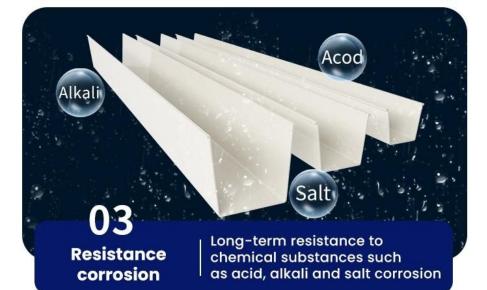

We the blue pvc rain water gutter bears extremely strong toughness, comparing with the common gutter, it solves the issues of short life span, transportation, being easily damage during the installation etc.