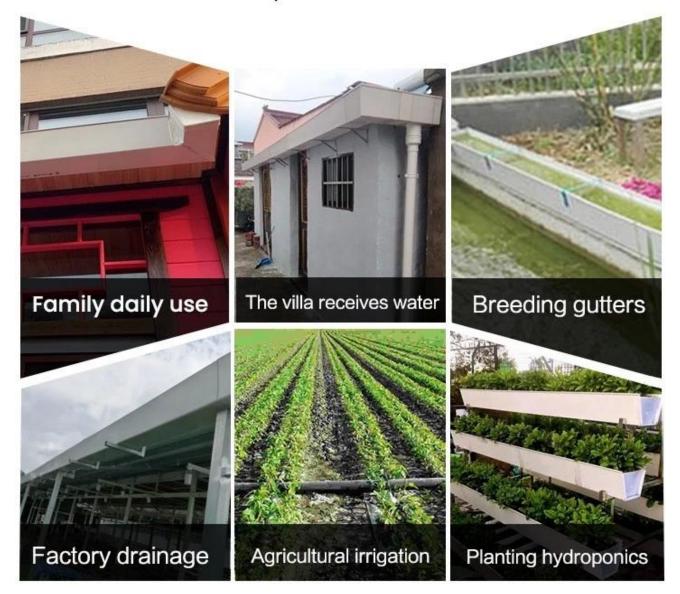

## THE PRODUCT IS VERY VERSATILE

Versatility leads to creative life

# QUALITY RAIN GUTTER

Made of PVC, resistant to pressure and corrosion, durable

Feeding gutter | planting gutter | incubation gutter | rain gutter