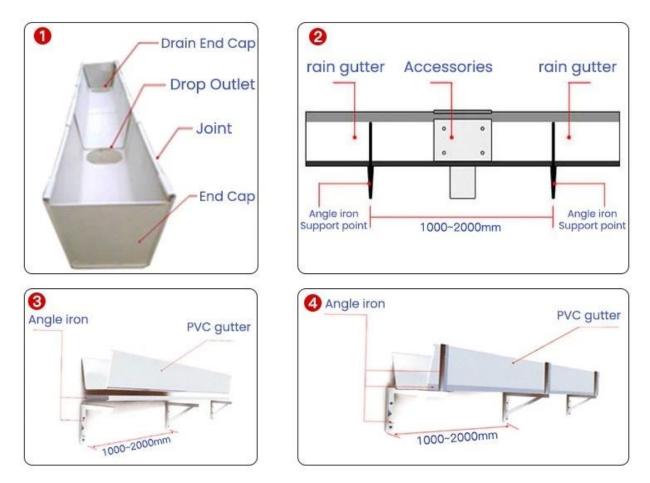

### **RAIN GUTTER ACCESSORIES**

Complete accessories, selected quality

Advantage

Trust comes from quality

## **INSTALLATION INSTRUCTIONS**

1. When installing the rain gutter, the bottom supporting frame shouldbe made of steel frame, and the material should be sufficiently strong. The bottom frame should be in a straight line and there should be a supporting place every 1.5-1.8 meters. The two sides of the rain guttermust be protected by iron frames.

2. The two ends of the connection part of the rain gutter or the connectionport should be supported by the supporting bracket respectively.

3. Do not open holes in any part of the rain gutter for drainage withoutauthorization. This will affect the service life of the rain gutter, and special drainage fittings and water pipes are required to connect to the downpipe.

4. It must be pre-drilled during installation, and the diameter of the drilledhole should be 50% larger than the diameter of the screw, which is reserved for thermal expansion and contraction.

5. The outside temperature changes greatly. In order to prevent thermalexpansion and contraction, it is recommended that the installation of the entire gutter should not exceed 18 meters. If it is to be exceeded, segmental installation and segmental drainage must be carried out.