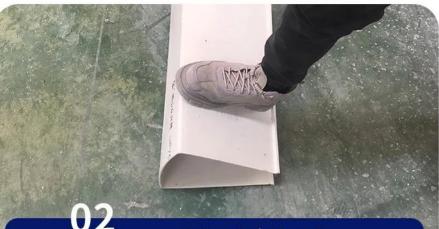

# QUALITY RAIN GUTTER

Made of PVC, resistant to pressure and corrosion, durable

Feeding gutter | planting gutter | incubation gutter | rain gutter