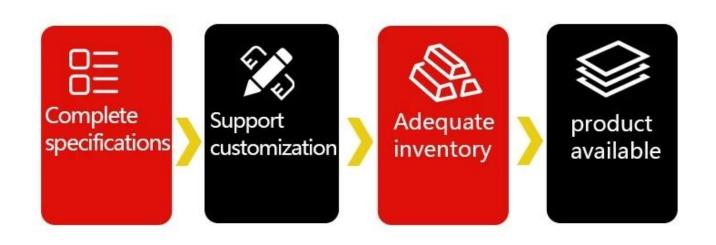

# FRP LIGHTING ROOF TILE

| Product name            | Easy And Fast Installation Types Of Balcony Clear Plastic Roof Covering |
|-------------------------|-------------------------------------------------------------------------|
| Model                   | frp-01                                                                  |
| Surface                 | Smooth surface                                                          |
| Length                  | 6000mm, 11800mm or customized                                           |
| Туре                    | Trapezoidal type,Round Wave Type                                        |
| Overall width           | 930mm                                                                   |
| Effective width         | 840mm                                                                   |
| Purlin spacing          | 660mm                                                                   |
| Thickness               | 1.0±0.1mm                                                               |
|                         | 1.2±0.1mm                                                               |
|                         | 1.5±0.1mm                                                               |
|                         | 2.0±0.1mm                                                               |
| Weight                  | 1.7±0.1kg/m2                                                            |
|                         | 2.1±0.1kg/m2                                                            |
|                         | 2.6±0.1kg/m2                                                            |
|                         | 3.0±0.1kg/m2                                                            |
| Container Load capacity |                                                                         |
| SQ.M./20 FCL (21 Tons)  | SQ.M./40 FCL (26 Tons)                                                  |
| 12000 m2                | 15000 m2                                                                |
| 10000 m2                | 12300 m2                                                                |
| 8000m2                  | 10000 m2                                                                |
| 7000m2                  | 8600m2                                                                  |