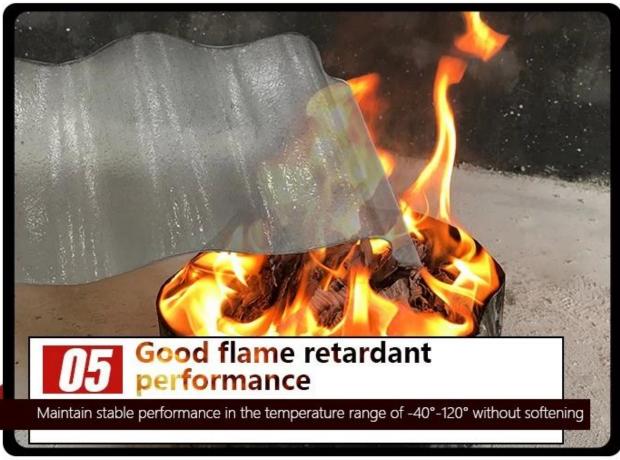

### Weather fastness, ageing resistance:

Long exposure to the atmosphere, the sun radiation, the product integrity, no deformation, the useful life of up to 10years.

ZXC is China's premier transparent FRP roofing sheet manufacturer, offering customized solutions at competitive prices. As a leading <u>transparent roof tiles manufacturer China</u>, we take pride in providing high-quality products that are resistant to various acids, alkalis, and peroxides, making them ideal for coastal areas and corrosive environments. Contact us for all your roofing needs or leave us a message for more information.