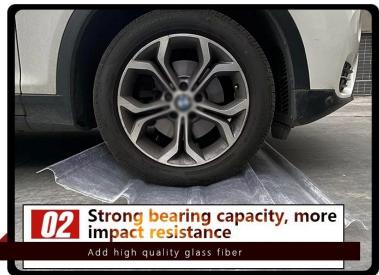

### **High quality:**

Relative density between 1.3-2.0, only carbon steel 1 / 4-1 / 5, the tensile strength is close, even more than carbon steel, and the specific strength can be compared with the high alloy steel.

FRP load test, invited a weight of about 80~kg of men standing on the span of 130~cm of the Fiberglass clear roofing sheet , the test successfully completed. The test proves that the quality of FRP tile meets the national standard.