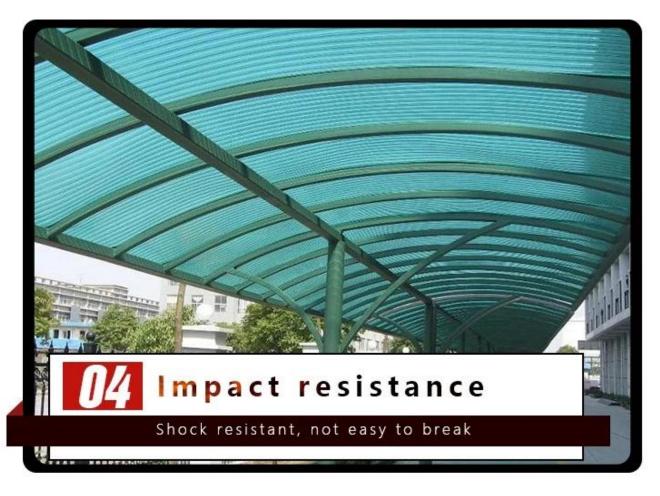

FRP load test, invited a weight of about 80~kg of men standing on the span of 130~cm of the Fiberglass clear roofing sheet , the test successfully completed. The test proves that the quality of FRP tile meets the national standard.