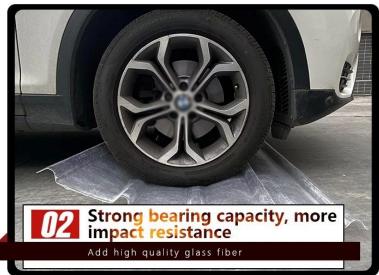

FRP load test, invited a weight of about 80~kg of men standing on the span of 130~cm of the Fiberglass clear roofing sheet, the test successfully completed. The test proves that the quality of FRP tile meets the national standard.

# SIX REASONS TO CHOOSE US

Iron tiles can be directly covered

Anti -corrosion

anti -stress High temperature resistance