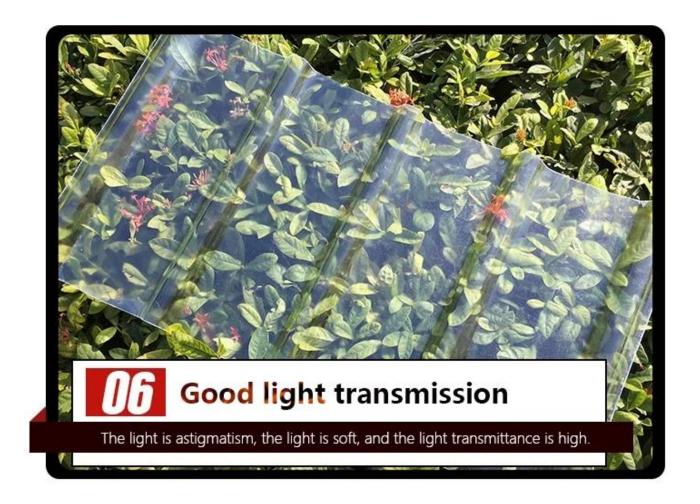

### **Superior light transmission:**

It is between 60-85%. Light through FRP lighting sheet scatters and is mild. It will not form a light band so as to make the indoor brighter.