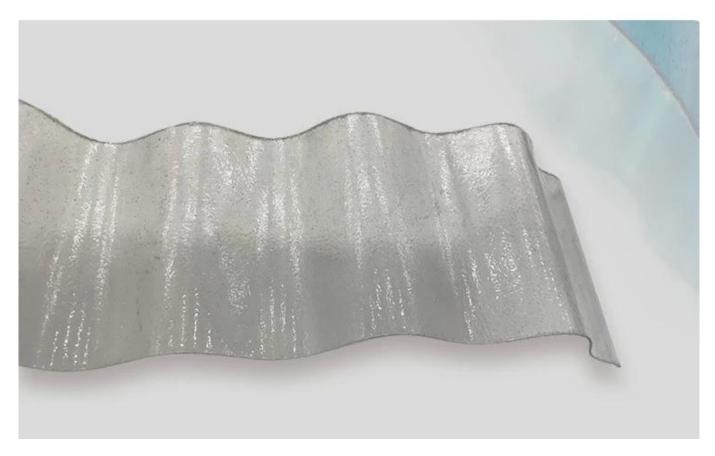

# FRP LIGHTING ROOF TILE

| Product name            | Easy And Fast Installation Types Of Balcony Clear Plastic Roof Covering |
|-------------------------|-------------------------------------------------------------------------|
| Model                   | frp-01                                                                  |
| Surface                 | Smooth surface                                                          |
| Length                  | 6000mm, 11800mm or customized                                           |
| Туре                    | Trapezoidal type,Round Wave Type                                        |
| Overall width           | 930mm                                                                   |
| Effective width         | 840mm                                                                   |
| Purlin spacing          | 660mm                                                                   |
| Thickness               | 1.0±0.1mm                                                               |
|                         | 1.2±0.1mm                                                               |
|                         | 1.5±0.1mm                                                               |
|                         | 2.0±0.1mm                                                               |
| Weight                  | 1.7±0.1kg/m2                                                            |
|                         | 2.1±0.1kg/m2                                                            |
|                         | 2.6±0.1kg/m2                                                            |
|                         | 3.0±0.1kg/m2                                                            |
| Container Load capacity |                                                                         |
| SQ.M./20 FCL (21 Tons)  | SQ.M./40 FCL (26 Tons)                                                  |
| 12000 m2                | 15000 m2                                                                |
| 10000 m2                | 12300 m2                                                                |
| 8000m2                  | 10000 m2                                                                |
| 7000m2                  | 8600m2                                                                  |