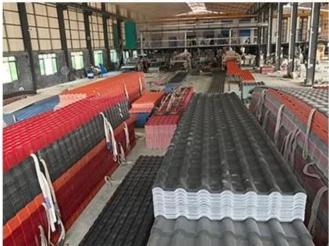

# **CUSTOMER CASE SHOW**

Has more than ten years of production experience

| thickness:       | 1.0mm-2.8mm                                                                                                                       |
|------------------|-----------------------------------------------------------------------------------------------------------------------------------|
| width:           | 1130/ 930/ 900/ 840mm                                                                                                             |
| length:          | customizable                                                                                                                      |
| waveform:        | big hang, small wave                                                                                                              |
| place of origin: | foshan                                                                                                                            |
|                  | Factory buildings, warehouses, marketsresidences, market roads, awnings, canopies, building roofingworks, ceramic factories, etc. |

### **CUSTOMER CASE SHOW**

More than ten years of production experience