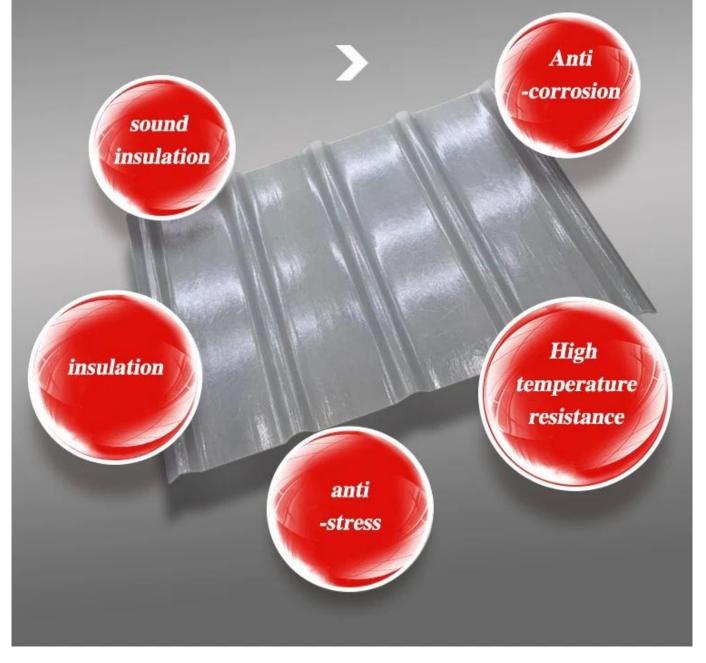

### **Product show**

#### **ZXC FRP Roof Sheet Excllent Anti-corrosion performance:**

The products resist various acids, alkalis and peroxides, especially suitable for application in the coastal areas and corrosive places.

#### Superior light transmission:

It is between 60-85%. Light through FRP lighting sheet scatters and is mild. It will not form a light band so as to make the indoor brighter.

### **High quality:**

Relative density between 1.3-2.0, only carbon steel 1 / 4-1 / 5, the tensile strength is close, even more than carbon steel, and the specific strength can be compared with the high alloy steel.

#### Weather fastness, ageing resistance:

Long exposure to the atmosphere, the sun radiation, the product integrity, no deformation, the useful life of up to 10years.

ZXC transparent and **translucent fiberglass roofing sheets supplier china**, we custom has price advantages, feel free to contact us for sales or leave us a message!