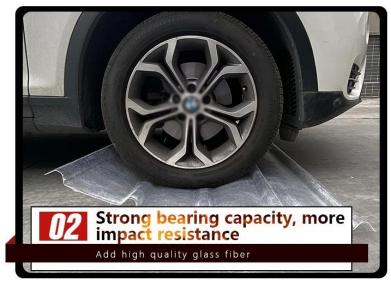

### **High quality:**

Relative density between 1.3-2.0, only carbon steel 1 / 4-1 / 5, the tensile strength is close, even more than carbon steel, and the specific strength can be compared with the high alloy steel.

FRP load test, invited a weight of about 80 kg of men standing on the span of 130 cm of the Fiberglass clear roofing sheet , the test successfully completed. The test proves that the quality of FRP tile meets the national standard.