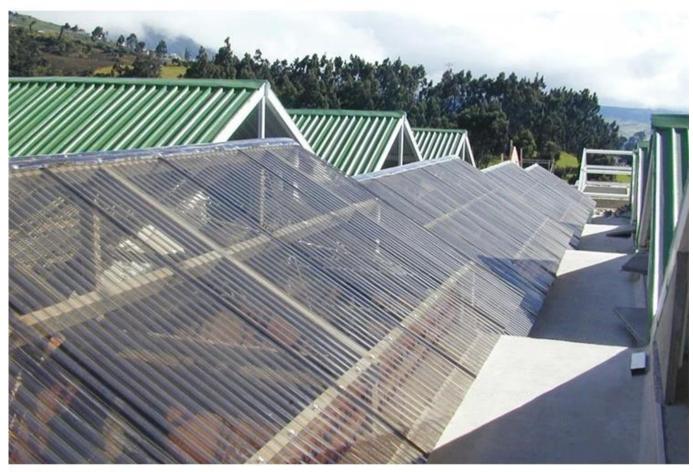

# APPLICABLE SCENE DISPLAY

### scope of application

planting shed

Rainproof, constant temperature moisturizing space, transparent

roof

Good light transmission performance,no rain leakage

**Villa shed** Bright colors, more class

**Recreation area** Color unevenness due to weathering