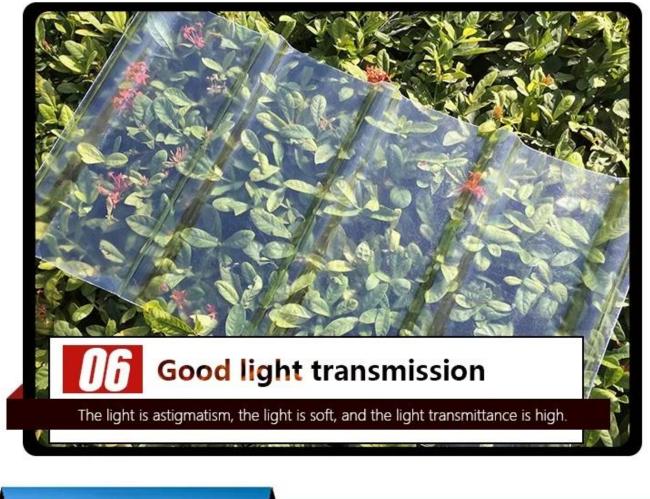

#### Superior light transmission:

It is between 60-85%. Light through FRP lighting sheet scatters and is mild. It will not form a light band so as to make the indoor brighter.