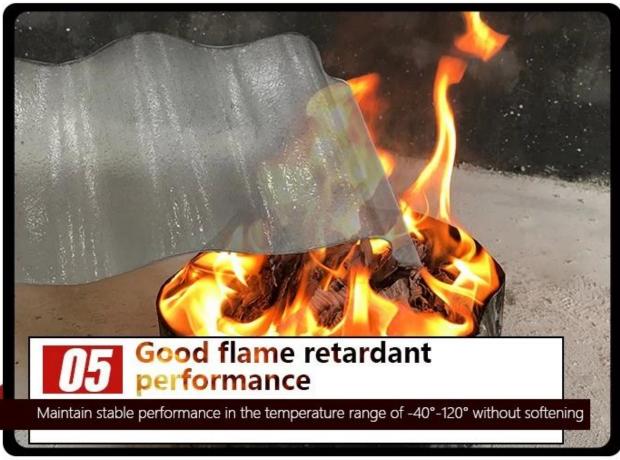

#### Weather fastness, ageing resistance

<u>Clear corrugated plastic roofing sheets</u> long exposure to the atmosphere, the sun radiation, the product integrity, no deformation, the useful life of up to 10years.