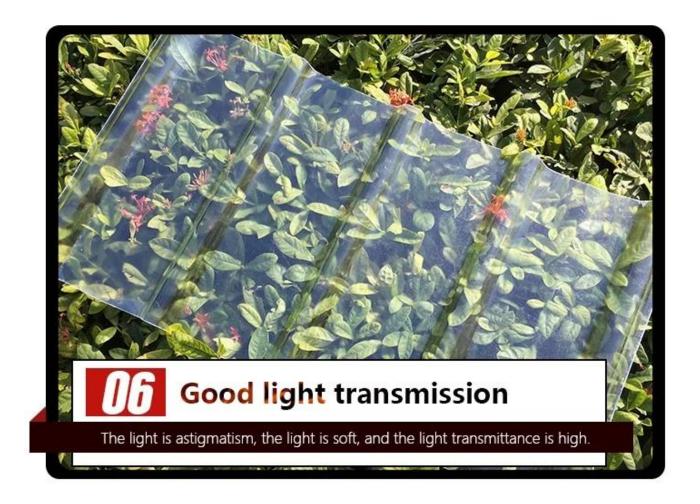

### **Superior Light Transmission**

It is between 60-85%. Light through FRP lighting sheet scatters and is mild. It will not form a light band so as to make the indoor brighter.