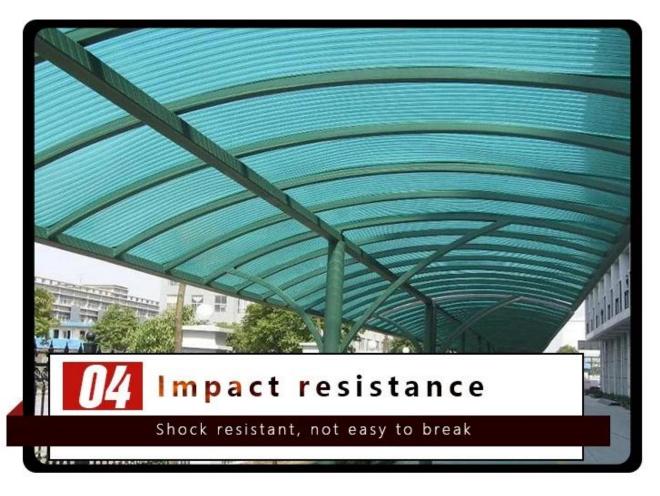

#### High quality

Relative density between 1.3-2.0, only carbon steel 1 / 4-1 / 5, the tensile strength is close, even more than carbon steel, and the specific strength can be compared with the high alloy steel. FRP load test, invited a weight of about 80 kg of men standing on the span of 130 cm of the Fiberglass clear roofing sheet , the test successfully completed. The test proves that the quality of FRP tile meets the national standard.

#### Weather fastness, ageing resistance

<u>Clear corrugated plastic roofing sheets</u> long exposure to the atmosphere, the sun radiation, the product integrity, no deformation, the useful life of up to 10years.