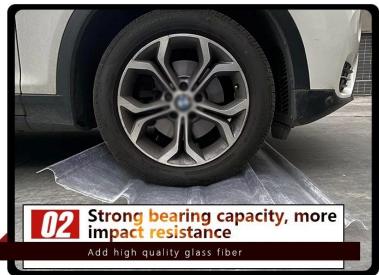

# SIX REASONS TO CHOOSE US

Iron tiles can be directly covered

Anti -corrosion

anti -stress High temperature resistance

#### High quality

Relative density between 1.3-2.0, only carbon steel 1 / 4-1 / 5, the tensile strength is close, even more than carbon steel, and the specific strength can be compared with the high alloy steel. FRP load test, invited a weight of about 80 kg of men standing on the span of 130 cm of the Fiberglass clear roofing sheet , the test successfully completed. The test proves that the quality of FRP tile meets the national standard.