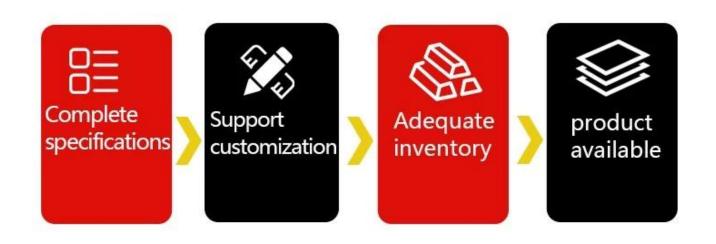

# FRP LIGHTING ROOF TILE

| Product name            | Easy And Fast Installation Types Of Balcony Clear Plastic Roof Covering |
|-------------------------|-------------------------------------------------------------------------|
| Model                   | frp-01                                                                  |
| Surface                 | Smooth surface                                                          |
| Length                  | 6000mm, 11800mm or customized                                           |
| Туре                    | Trapezoidal type,Round Wave Type                                        |
| Overall width           | 930mm                                                                   |
| Effective width         | 840mm                                                                   |
| Purlin spacing          | 660mm                                                                   |
| Thickness               | 1.0±0.1mm                                                               |
|                         | 1.2±0.1mm                                                               |
|                         | 1.5±0.1mm                                                               |
|                         | 2.0±0.1mm                                                               |
| Weight                  | 1.7±0.1kg/m2                                                            |
|                         | 2.1±0.1kg/m2                                                            |
|                         | 2.6±0.1kg/m2                                                            |
|                         | 3.0±0.1kg/m2                                                            |
| Container Load capacity |                                                                         |
| SQ.M./20 FCL (21 Tons)  | SQ.M./40 FCL (26 Tons)                                                  |
| 12000 m2                | 15000 m2                                                                |
| 10000 m2                | 12300 m2                                                                |
| 8000m2                  | 10000 m2                                                                |
| 7000m2                  | 8600m2                                                                  |

# PRODUCT DISPLAY

Authentic product photography highlights the quality of details