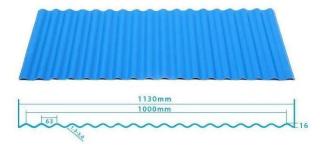

### 1130 corrugaetd sheets

Design[Spanish style Color Lasting[10 years no fading Length[customized Thickness[1.8mm,2.0mm[2.2mm] 2.5mm,2.8mm,3.0mm Overall width[1130mm Effective width[1000/1050mm Purlin spacing[660mm Layers[3 layers Surface[Embossed/Smoothsurface