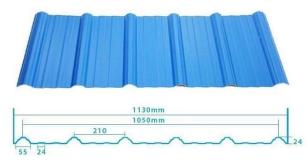

Design[Spanish style Color Lasting[10 years no fading Length[customized Thickness[1.8mm,2.0mm[2.2mm] 2.5mm,2.8mm,3.0mm Overall width[1130mm Effective width[1000/1050mm Purlin spacing[660mm Layers[3 layers Surface[Embossed/Smoothsurface



## More Types

### 1130 corrugaetd sheets



### 1130 trapezoidal sheets



### 900 high wave



### 980 high wave

80 30



### Feature

### • Anti-corrosion

• ZhongXingCheng PVC plastic roofing sheet in the long term against acid, alkali, salt and other corrosive chemicals. Experiments prove that: In the salt, alkali and 60% following a 24-hour soaking in acid, no chemical reaction. Very suitable for acid rainprone areas and coastal use, the effect was particularly significant.

### • Waterproof

• ZhongXingCheng PVC plastic roofing sheet's surface materials is co-extruded in ultra-weather surface layer resin to ensure the durability of products (for 15 years in quality assurance).

### • Fire Resistance

• ZhongXingCheng PVC plastic roofing sheet is a flame retardant materials, through the national fire authority of the department according to GB8624-2006 st