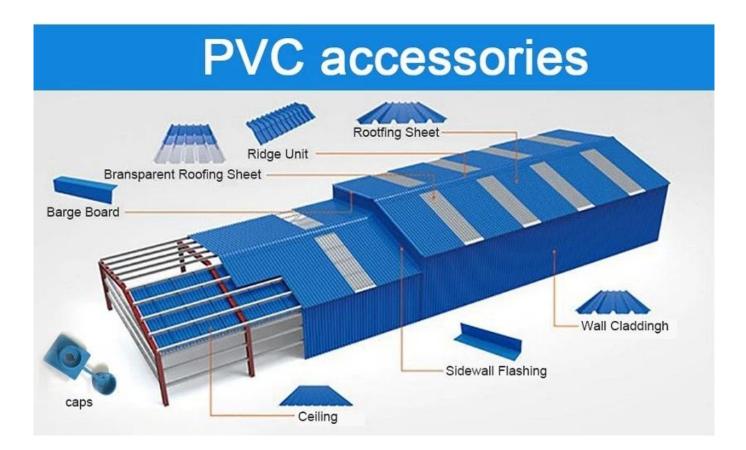

## More Types

### 1130 corrugaetd sheets

### 1130 trapezoidal sheets

### 900 high wave

### 980 high wave

80 30