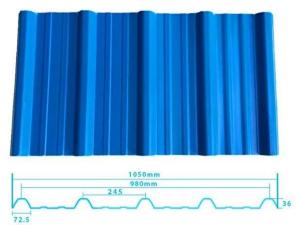

Design[Spanish style Color Lasting[10 years no fading Length[customized Thickness[1.8mm,2.0mm[2.2mm] 2.5mm,2.8mm,3.0mm Overall width[1130mm Effective width[1000/1050mm Purlin spacing[660mm Layers[3 layers Surface[Embossed/Smoothsurface

### 980 high wave

80 30