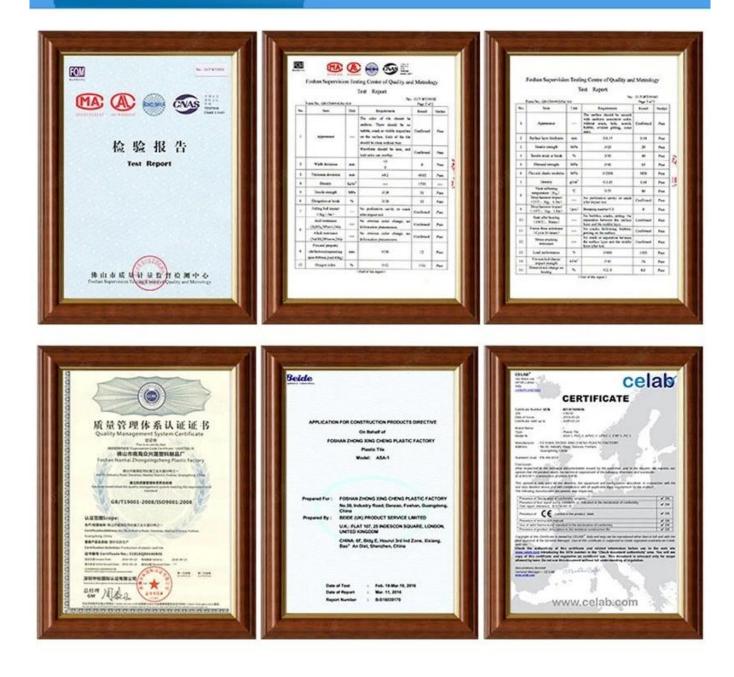

hrough the national fire authority of the department according to GB8624-2006 standards for testing, fire safety performance  $\geq$  B1 grade.

### • Heat Insulation

• ZhongXingCheng PVC plastic roofing sheet's thermal conductivity coefficient is 0.325w/mk, clay tile is about 1 / 310, cement tile 1 / 5, 0.5mm thick color steel tile 1 / 2000. Therefore, without considering the case of insulation layer increases, the PVC plastic roofing sheet can still achieve the best thermal insulation properties.

### • Sound Insulation

• The tests prove that: in suffering heavy rain, high winds the impact of outside noise, ZhongXingCheng plastic roof tiles sheets roofing sheet has a good absorption of the noise effect, noise down 30dB than color steel tile.





### Engineering case



# Certificate







# FAQ

#### \*Are you manufacturer or trader?

\*Yes, we are real manufacturer, there are many pictures in our company introduction .if you need other special product, we will do our best to help you, so we can build a long-term business relationship.

### \*Can I order the product with i want to profile?

\*Of course you can, also we will produce the products according to your detail requests.

#### \*Can you put my company's brand on your products?

\*Yes, we are accept OEM&ODM service. But we need some information about your company.

#### \*How to install the roofing sheet?

\*Please contact our service staff, we have installation video for you.

#### \*Can you provide samples for me to open the market and test quality?

\*Yes,we can.We can provide free samples to you.

### \*Cou