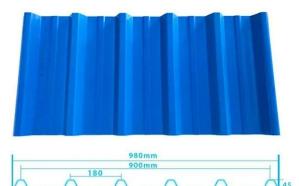

Design[Spanish style Color Lasting[10 years no fading Length[customized Thickness[1.8mm,2.0mm[2.2mm] 2.5mm,2.8mm,3.0mm Overall width[1130mm Effective width[1000/1050mm Purlin spacing[660mm Layers[3 layers Surface[Embossed/Smoothsurface



## More Types

### 1130 corrugaetd sheets



### 1130 trapezoidal sheets



### 900 high wave



### 980 high wave

80 30



### Feature

### • Anti-corrosion

• ZhongXingCheng PVC plastic roofing sheet in the long term against acid, alkali, salt and other corrosive chemicals. Experiments prove that: In the salt, alkali and 60% following a 24-hour soaking in acid, no chemical reaction. Very suitable for acid rainprone areas and coastal use, the effect was particularly significant.

### • Waterproof

• ZhongXingCheng PVC plastic roofing sheet's surface materials is co-extruded in ultra-weather surface layer resin to ensure the durability of products (for 15 years in quality assurance).

### • Fire Resistance

• ZhongXingCheng PVC plastic roofing sheet is a flame retardant materials, through the national fire authority of the department according to GB8624-2006 standards for testing,