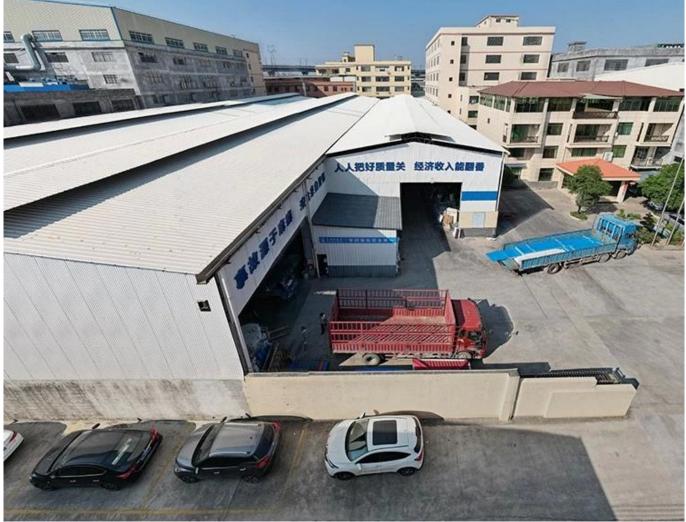

# SELF-BUILT FACTORY FACTORY AREA 16855m<sup>2</sup>

# **Our Factory**

Zhongxingcheng New Material Co., Ltd. is located in Foshan City, Nanhai District China is a manufacturer specializing in the production of ASA synthetic resin tile, APVC anti-corrosion composite tile, <u>anti-corrosive PVC roof tiles supplier</u>, PVC sink, PVC plate, Transparent FRP Roof Sheet, PVC, PC transparent tile.