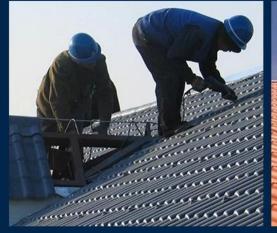

## Easy and Quick Installation

Insulation

Heat insulation

Anti-corrosion, Acid and Alkali Resistance

### \*How to install the roofing sheet?

\*Please contact our service staff, we have installation video for you.