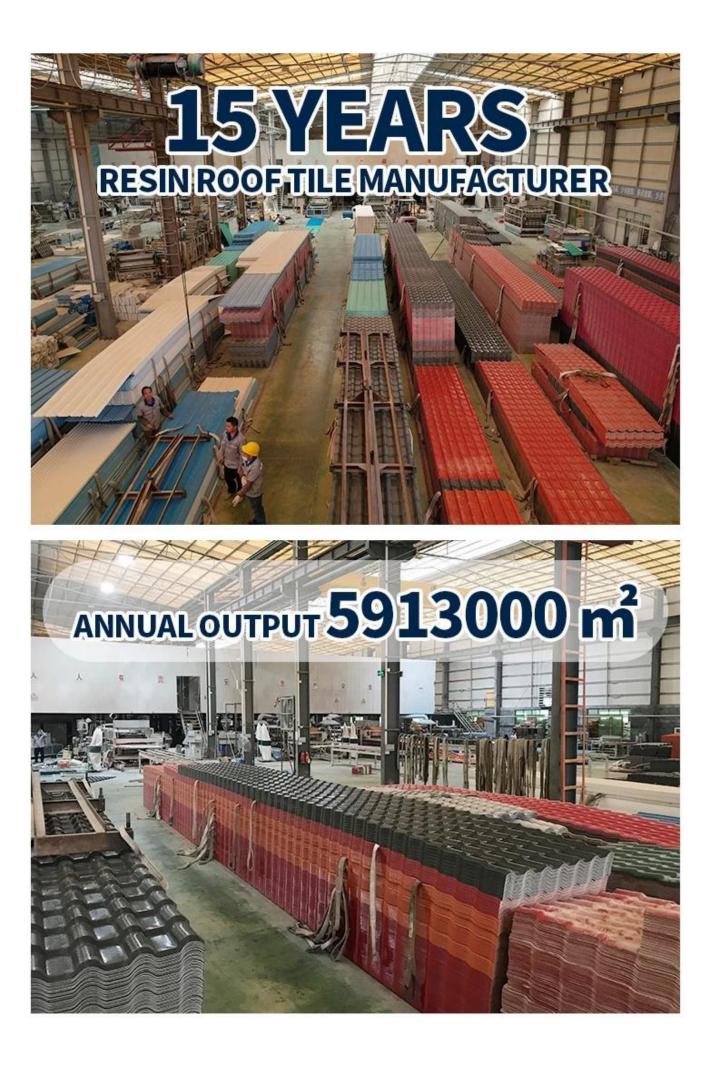

# **DELIVERY TIME 5 DAYS**

## ABOUT 6000M2 PER CABINET ABOUT 28M3

**Hardness Testing** 

ASA Surface Thickness Test

Impact Resistance

**Tensile Test** 