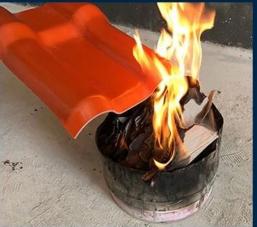

# Advantage

Surface asa material Lasting Color

Fire Proof Grade B1

# Export area Nearly 50 countries

| Length                 | 1m-12m                                                                          |
|------------------------|---------------------------------------------------------------------------------|
| Surface                | Matt                                                                            |
| Weight                 | 3.0-6.8kg/m                                                                     |
| Width                  | 1130mm/ 1080mm/ 1050mm/ 980mm/ 930mm                                            |
| Warranty               | 30Years                                                                         |
| Model Number           | ASA PVC Composite Sheet                                                         |
| Function               | Insulation, Flame Retardant, Heat Insulation, Anti-corrosion, Impact Resistance |
| Shape                  | round wave, big round wave, trepezoidal wave                                    |
| Fire Protection Rating | B1                                                                              |
| Temperature            | —10 Degrees Celsius to 70 Degrees Celsius                                       |
| Color                  | White, Blue, Gray, Red, customizable                                            |
| Layers                 | 2 or 3 layers                                                                   |
| Color Lasting          | 10 Years no Fading                                                              |