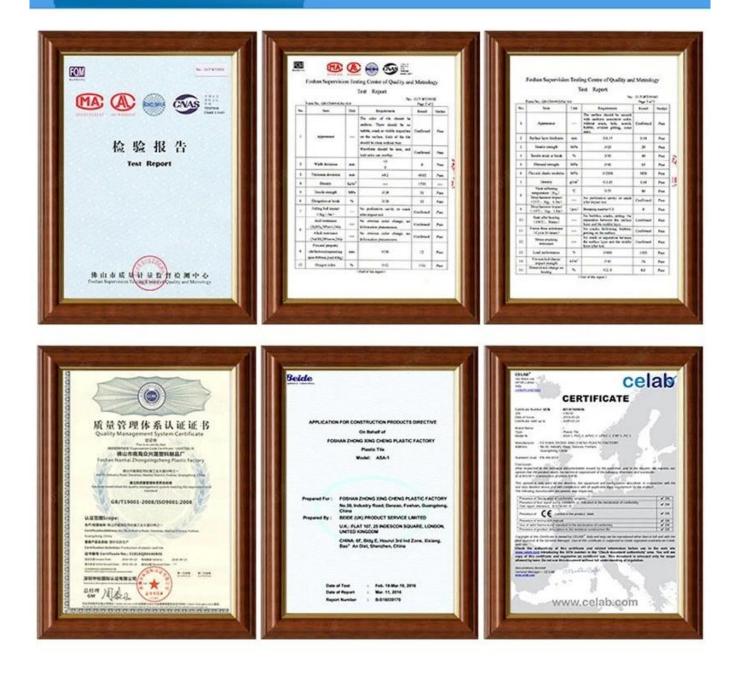

| Spanish style                        |
|-----------------|--------------------------------------|
| Color Lasting   | 10 years no fading                   |
| Length          | customized                           |
| Thickness       | 1.8mm,2.0mm[]2.2mm,2.5mm,2.8mm,3.0mm |
| Overall width   | 1130mm                               |
| Effective width | 1000/1050mm                          |
| Purlin spacing  | 660mm                                |
| Layers          | 3 layers                             |
| Surface         | Embossed/Smoothsurface               |



## More Types

### 1130 corrugaetd sheets



## 1130 trapezoidal sheets



### 900 high wave



## 980 high wave

80 30





Click <u>Upvc Roof Tiles Supplier China</u> to learn more



## Engineering case



# Certificate







# FAQ

### \*Are you manufacturer or trader?

\*Yes, we are real manufacturer, there are many pictures in our company introduction .if you need other special product, we will do our best to help you, so we can build a long-term business relationship.

### \*Can I order the product with i want to profile?

\*Of course you can, also we will produce the products according to your detail requests.

### \*Can you put my company's brand on your products?

\*Yes, we are accept OEM&ODM service. But we need some information about your company.

### \*How to install the roofing sheet?

\*Please contact our service staff, we have installation video for you.

### \*Can you provide samples for me to open the market and test quality?

\*Yes,we can.We can provide free samples to you.

### \*Could y