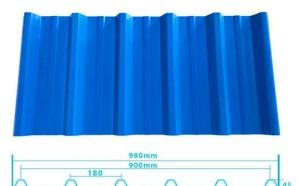

## Product show

### ZXC Anti-Corrosive Wave Roofing Sheet Spanish Style Upvc Roofing Tiles on Sale China

| Design          | Spanish style                        |
|-----------------|--------------------------------------|
| Color Lasting   | 10 years no fading                   |
| Length          | customized                           |
| Thickness       | 1.8mm,2.0mm[]2.2mm,2.5mm,2.8mm,3.0mm |
| Overall width   | 1130mm                               |
| Effective width | 1000/1050mm                          |
| Purlin spacing  | 660mm                                |
| Layers          | 3 layers                             |
| Surface         | Embossed/Smoothsurface               |



## More Types

### 1130 corrugaetd sheets



## 1130 trapezoidal sheets



### 900 high wave



## 980 high wave

80 30





Click <u>Upvc Roof Tiles Supplier China</u> to learn more



## Engineering case



# Certificate







# FAQ

### \*Are you manufacturer or trader?

\*Yes, we are real manufacturer, there are many pictures in our company introduction .if you need other special product, we will do our best to help you, so we can build a long-term business relationship.

### \*Can I order the product with i want to profile?

\*Of course you can, also we will produce the products according to your detail requests.

### \*Can you put my company's brand on your products?

\*Yes, we are accept OEM&ODM service. But we need some information about your company.

### \*How to install the roofing sheet?

\*Please contact our service staff, we have installation video for you.

### \*Ca