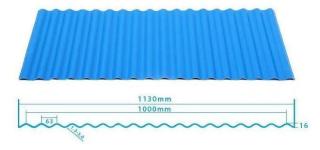

## Product show

### ZXC Anti-Corrosive Wave Roofing Sheet Spanish Style Upvc Roofing Tiles on Sale China

| Design          | Spanish style                        |
|-----------------|--------------------------------------|
| Color Lasting   | 10 years no fading                   |
| Length          | customized                           |
| Thickness       | 1.8mm,2.0mm[]2.2mm,2.5mm,2.8mm,3.0mm |
| Overall width   | 1130mm                               |
| Effective width | 1000/1050mm                          |
| Purlin spacing  | 660mm                                |
| Layers          | 3 layers                             |
| Surface         | Embossed/Smoothsurface               |



## More Types

### 1130 corrugaetd sheets



## 1130 trapezoidal sheets



### 900 high wave



## 980 high wave

80 30





Click <u>Upvc Roof Tiles Supplier China</u> to learn more



## Engineering case



# Certificate







# FAQ

### \*Are you manufacturer or trader?

\*Yes, we are real manufacturer, there are many pictures in our company introduction .if you need other special product, we will do our best to help you, so we can build a long-term business relationship.

### \*Can I order the product with i want to profile?

\*Of course you can, also we will produce the products according to your detail requests.

### \*Can you put my company's brand on your products?

\*Yes, we are accept OEM&ODM service. But we need some information about your company.

### \*How to install the roofing sheet?

\*Please contact our service s