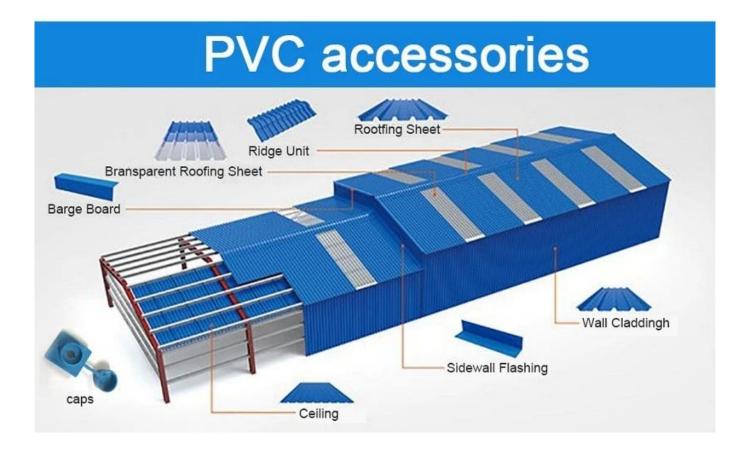

C Anti-Corrosive Wave Roofing Sheet Spanish Style Upvc Roofing Tiles on Sale China

| Design          | Spanish style                        |
|-----------------|--------------------------------------|
| Color Lasting   | 10 years no fading                   |
| Length          | customized                           |
| Thickness       | 1.8mm,2.0mm[]2.2mm,2.5mm,2.8mm,3.0mm |
| Overall width   | 1130mm                               |
| Effective width | 1000/1050mm                          |
| Purlin spacing  | 660mm                                |
| Layers          | 3 layers                             |
| Surface         | Embossed/Smoothsurface               |



## More Types

### 1130 corrugaetd sheets



## 1130 trapezoidal sheets



### 900 high wave



## 980 high wave

80 30





Click <u>Upvc Roof Tiles Supplier China</u> to learn more



## Engineering case



# Certificate







# FAQ

### \*Are you manufacturer or trader?

\*Yes, we are real manufacturer, there are many pictures in our company introduction .if you need other special product, we will do our best to help you, so we can build a long-term business relationship.

### \*Can I order the product with i want to profile?

\*Of course you can, also we will produce the products according to your detail requests.

### \*Can you put my company's brand on your products?

\*Yes, we are accept OEM&ODM service. But we need some information about your company.

### \*How to install the roofing sheet?

\*Please contact our service staff, we have installation video for you.

### \*Can you provide samples for me