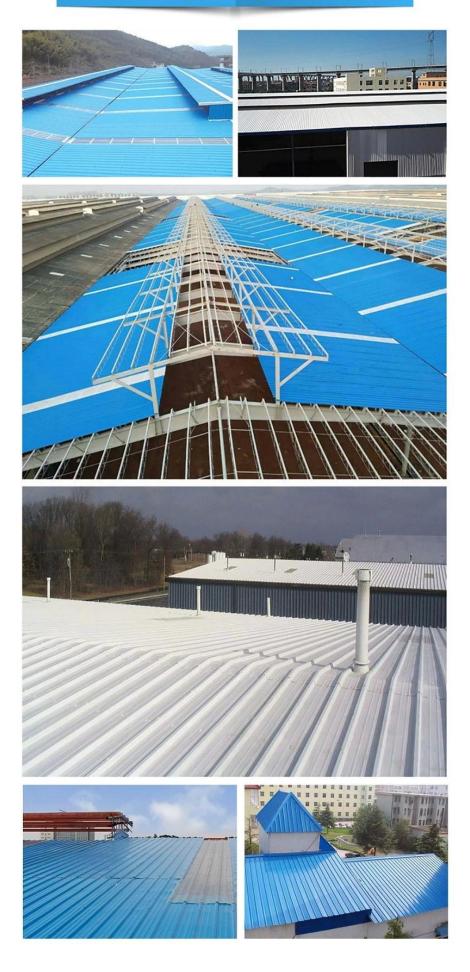

| Design          | Spanish style                        |
|-----------------|--------------------------------------|
| Color Lasting   | 10 years no fading                   |
| Length          | customized                           |
| Thickness       | 1.8mm,2.0mm[]2.2mm,2.5mm,2.8mm,3.0mm |
| Overall width   | 1130mm                               |
| Effective width | 1000/1050mm                          |
| Purlin spacing  | 660mm                                |
| Layers          | 3 layers                             |
| Surface         | Embossed/Smoothsurface               |



## More Types

### 1130 corrugaetd sheets



## 1130 trapezoidal sheets



### 900 high wave



## 980 high wave

80 30





Click <u>Upvc Roof Tiles Supplier China</u> to learn more



## Engineering case



# Certificate







# FAQ

### \*Are you manufacturer or trader?

\*Yes, we are real manufacturer, there are many pictures in our company introduction .if you need other special product, we will do our best to help you, so we can build a long-term business relationship.

### \*Can I order the product with i want to profile?

\*Of course you can, also we will produce the products according to your detail requests.

### \*Can you put my company's brand on your products?

\*Yes, we are accept OEM&ODM service. But we need some information about your company.

### \*How to install the roofing sheet?

\*Please contact our service staff, we have installation video for you.

### \*Can you provide samples for me to open the market and test quality?

\*Yes,we can.We can provide free samples to yo