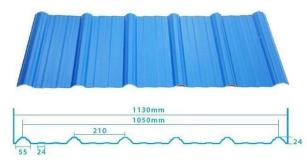

## Product show

### ZXC Anti-Corrosive Wave Roofing Sheet Spanish Style Upvc Roofing Tiles on Sale China

| Design          | Spanish style                        |
|-----------------|--------------------------------------|
| Color Lasting   | 10 years no fading                   |
| Length          | customized                           |
| Thickness       | 1.8mm,2.0mm[]2.2mm,2.5mm,2.8mm,3.0mm |
| Overall width   | 1130mm                               |
| Effective width | 1000/1050mm                          |
| Purlin spacing  | 660mm                                |
| Layers          | 3 layers                             |
| Surface         | Embossed/Smoothsurface               |



## More Types

### 1130 corrugaetd sheets



## 1130 trapezoidal sheets



### 900 high wave



## 980 high wave

80 30





Click <u>Upvc Roof Tiles Supplier China</u> to learn more



## Engineering case



# Certificate







# FAQ

### \*Are you manufacturer or trader?

\*Yes, we are real manufacturer, there are many pictures in our company introduction .if you need other special product, we will do our best to help you, so we can build a long-term business relationship.

### \*Can I order the product with i want to profile?

\*Of course you can, also we will produce the products according to your detail requests.

### \*Can you put my company's brand on your products?

\*Yes, we are accept OEM&ODM service. But we need some information about your company.

### \*How to install the roofing sheet?

\*Please contact our service staff, we have installation vid