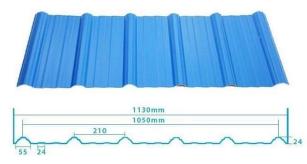

# 1130 trapezoidal sheets

# 980 high wave

80 30

| Model Number    | #1130-210-24                                                  |
|-----------------|---------------------------------------------------------------|
| Туре            | Trapezoid type                                                |
| Overall Width   | 1130mm                                                        |
| Effective Width | 1050mm                                                        |
| Thickness       | 1.3mm / 1.5mm / 1.8mm / 2.0mm / 2.3mm / 2.5mm / 2.8mm / 3.0mm |
| Length          | 5.8meter / 11.8meter / Customized                             |
| Color           | White / Blue / Green / Red / Customized                       |
| Wave Spacing    | 210mm                                                         |
| Wave Height     | 24mm                                                          |
| Layer           | One layer / Two layers / Three layers                         |