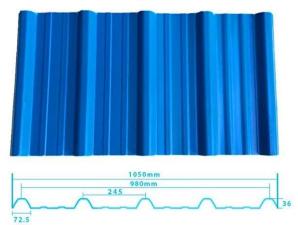

# 980 high wave

80 30

| Model Number    | #1130-210-24                                                  |
|-----------------|---------------------------------------------------------------|
| Туре            | Trapezoid type                                                |
| Overall Width   | 1130mm                                                        |
| Effective Width | 1050mm                                                        |
| Thickness       | 1.3mm / 1.5mm / 1.8mm / 2.0mm / 2.3mm / 2.5mm / 2.8mm / 3.0mm |
| Length          | 5.8meter / 11.8meter / Customized                             |
| Color           | White / Blue / Green / Red / Customized                       |
| Wave Spacing    | 210mm                                                         |
| Wave Height     | 24mm                                                          |
| Layer           | One layer / Two layers / Three layers                         |