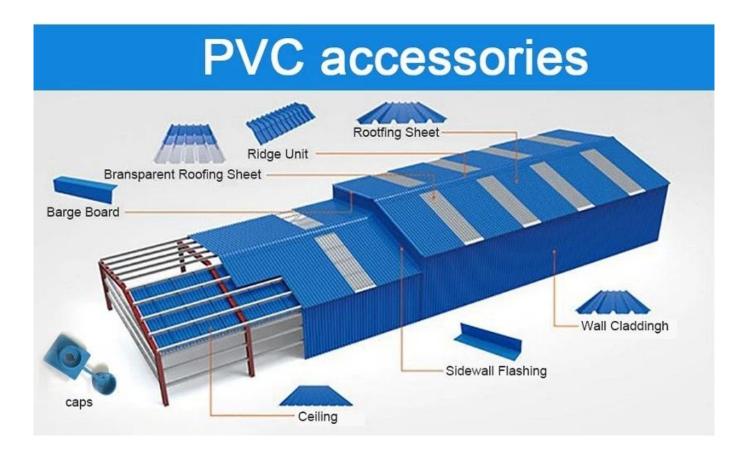

fire authority of the department according to GB8624-2006 standards for testing, fire safety performance  $\geq$  B1 grade.

## • Heat Insulation

• ZhongXingCheng PVC plastic roofing sheet's thermal conductivity coefficient is 0.325w/mk, clay tile is about 1 / 310, cement tile 1 / 5, 0.5mm thick color steel tile 1 / 2000. Therefore, without considering the case of insulation layer increases, the PVC plastic roofing sheet can still achieve the best thermal insulation properties.

## • Sound Insulation

• The tests prove that: in suffering heavy rain, high winds the impact of outside noise, ZhongXingCheng plastic roof tiles sheets roofing sheet has a good absorption of the noise effect, noise down 30dB than color steel tile.

## Click on plastic roof tiles sheets price china to know more





# Engineering case



# Certificate







# FAQ

### \*Are you manufacturer or trader?

\*Yes, we are real manufacturer, there are many pictures in our company introduction .if you need other special product, we will do our best to help you, so we can build a long-term business relationship.

## \*Can I order the product with i want to profile?

\*Of course you can, also we will produce the products according to your detail requests.

### \*Can you put my company's brand on your products?

\*Yes, we are accept OEM&ODM service. But we need some information about your company.

### \*How to install the roofing sheet?

\*Please contact our service staff, we have installation video for you.

### \*Can you provide samples for me to open the market and test quality?

\*Yes,we can.We can pro