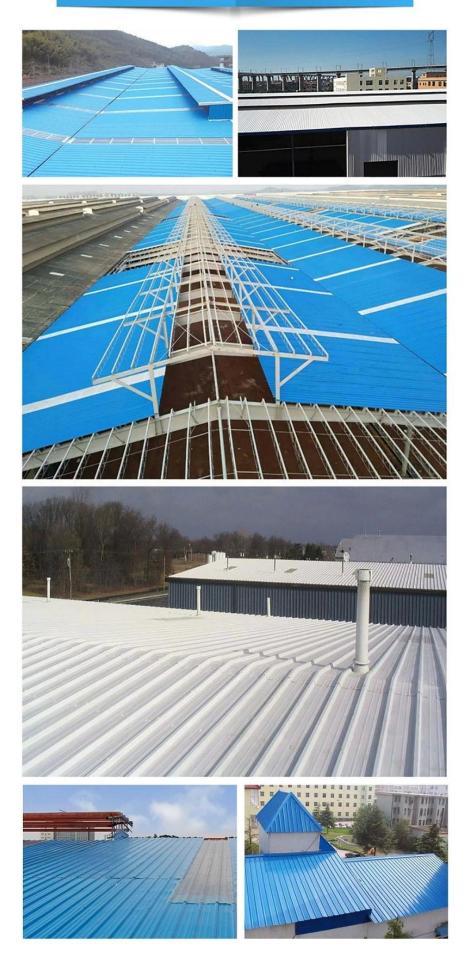

epartment according to GB8624-2006 standards for testing, fire safety performance  $\geq$  B1 grade.

## • Heat Insulation

• ZhongXingCheng PVC plastic roofing sheet's thermal conductivity coefficient is 0.325w/mk, clay tile is about 1 / 310, cement tile 1 / 5, 0.5mm thick color steel tile 1 / 2000. Therefore, without considering the case of insulation layer increases, the PVC plastic roofing sheet can still achieve the best thermal insulation properties.

## • Sound Insulation

• The tests prove that: in suffering heavy rain, high winds the impact of outside noise, ZhongXingCheng plastic roof tiles sheets roofing sheet has a good absorption of the noise effect, noise down 30dB than color steel tile.

## Click on plastic roof tiles sheets price china to know more





# Engineering case



# Certificate







# FAQ

### \*Are you manufacturer or trader?

\*Yes, we are real manufacturer, there are many pictures in our company introduction .if you need other special product, we will do our best to help you, so we can build a long-term business relationship.

## \*Can I order the product with i want to profile?

\*Of course you can, also we will produce the products according to your detail requests.

### \*Can you put my company's brand on your products?

\*Yes, we are accept OEM&ODM service. But we need some information about your company.

### \*How to install the roofing sheet?

\*Please contact our service staff, we have installation video for you.

### \*Can you provide samples for me to open the market and test quality?

\*Yes,we can.We can provide free samples to you