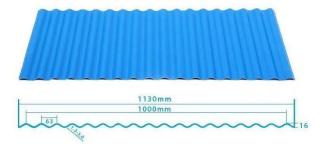

|
| Port                   | Guangzhou / Shenzhen / Foshan                                                                                                                                                                                                                  |
| Application            | Factory,Warehouse,Farm,Market,Aisle.Especially in corrosive chemical<br>plants, smelters, ceramic plants, soy sauce factory, chemical plants, printing<br>and dyeing plant, organic solvent factory, acid, alkali and other corrosive<br>plant |



# More Types

## 1130 corrugaetd sheets



# 1130 trapezoidal sheets



## 900 high wave



# 980 high wave

80 30



| Model Number    | #1130-210-24                                                  |
|-----------------|---------------------------------------------------------------|
| Туре            | Trapezoid type                                                |
| Overall Width   | 1130mm                                                        |
| Effective Width | 1050mm                                                        |
| Thickness       | 1.3mm / 1.5mm / 1.8mm / 2.0mm / 2.3mm / 2.5mm / 2.8mm / 3.0mm |
| Length          | 5.8meter / 11.8meter / Customized                             |
| Color           | White / Blue / Green / Red / Customized                       |
| Wave Spacing    | 210mm