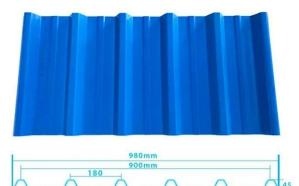

|
| Port                   | Guangzhou / Shenzhen / Foshan                                                                                                                                                                                                                  |
| Application            | Factory,Warehouse,Farm,Market,Aisle.Especially in corrosive chemical<br>plants, smelters, ceramic plants, soy sauce factory, chemical plants, printing<br>and dyeing plant, organic solvent factory, acid, alkali and other corrosive<br>plant |



# More Types

## 1130 corrugaetd sheets



# 1130 trapezoidal sheets



## 900 high wave



# 980 high wave

80 30



| Model Number    | #1130-210-24                                                  |
|-----------------|---------------------------------------------------------------|
| Туре            | Trapezoid type                                                |
| Overall Width   | 1130mm                                                        |
| Effective Width | 1050mm                                                        |
| Thickness       | 1.3mm / 1.5mm / 1.8mm / 2.0mm / 2.3mm / 2.5mm / 2.8mm / 3.0mm |
| Length          | 5.8meter / 11.8meter / Customized                             |
| Color           | White / Blue / Green / Red / Customized                       |
| Wave Spacing    | 210mm                                                         |
| Wave Height