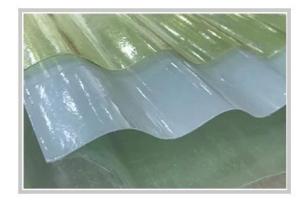

### ZXC China Fiberglass Roof Panels Manufacture Superior Light Transmission

It is between 60-85%. Light through FRP lighting sheet scatters and is mild. It will not form a light band so as to make the indoor brighter.

# A variety of colors, can build different architectural styles

More colors can be customized