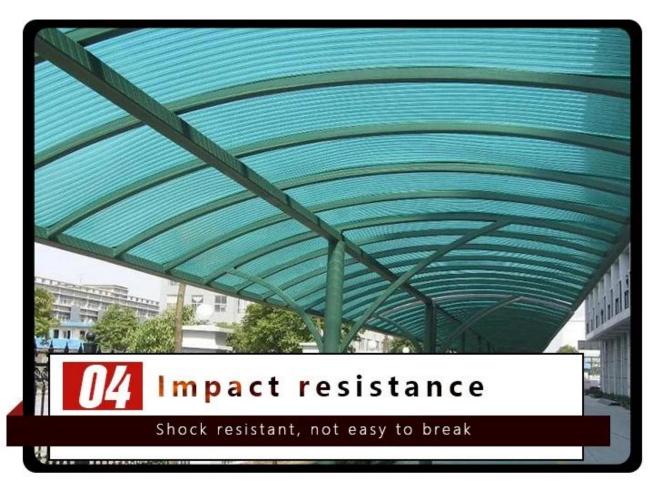

#### High quality new clear roofing sheets manufacturer

Relative density between 1.3-2.0, only carbon steel 1 / 4-1 / 5, the tensile strength is close, even more than carbon steel, and the specific strength can be compared with the high alloy steel. FRP load test, invited a weight of about 80 kg of men standing on the span of 130 cm of the Fiberglass clear roofing sheet , the test successfully completed. The test proves that the quality of FRP tile meets the national standard.