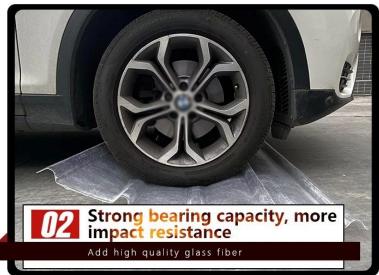

#### High quality new clear roofing sheets manufacturer

Relative density between 1.3-2.0, only carbon steel 1 / 4-1 / 5, the tensile strength is close, even more than carbon steel, and the specific strength can be compared with the high alloy steel. FRP load test, invited a weight of about 80 kg of men standing on the span of 130 cm of the Fiberglass clear roofing sheet , the test successfully completed. The test proves that the quality of FRP tile meets the national standard.

# SIX REASONS TO CHOOSE US

Iron tiles can be directly covered

Anti -corrosion

anti -stress High temperature resistance