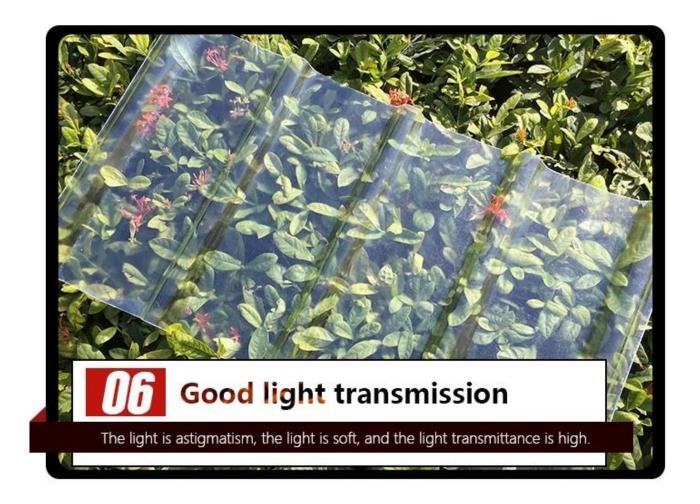

### ZXC China Fiberglass Roof Panels Manufacture Superior Light Transmission

It is between 60-85%. Light through FRP lighting sheet scatters and is mild. It will not form a light band so as to make the indoor brighter.