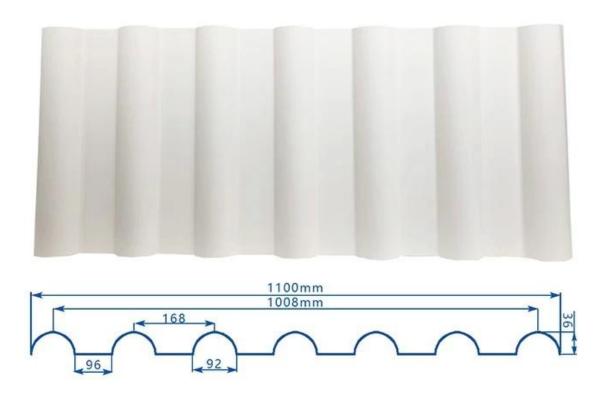

|
| Temperature            | —10 Degrees Celsius to 70 Degrees Celsius                                       |
| Color                  | White, Blue, Gray, Red, customizable                                            |
| Layers                 | 2 or 3 layers                                                                   |
| Color Lasting          | 10 Years no Fading                                                              |

### Click <u>pvc trapezoidal roofing price</u> to learn more

# **TYPE 840 PIT**



### 900 TYPE HIGH WAVE

(FLOWING WATER FAST)



# 980 TYPE HIGH WAVE





## 1080 TYPE HIGH WAVE

(FLOWING WATER FAST)



# 1130 TYPE WAVELET



# **1130 TYPE PIT**



## 1100 TYPE HIGH CIRCULAR WAVE



### **HOLLOW ROOF TILE**



## **Our Factory**

Zhongxingcheng New Material Co., Ltd. is located in Foshan City, Nanhai District China is a manufacturer specializing in the production of ASA synthetic resin tile, APVC anti-corrosion composite tile, PVC anti-corrosion tile, PVC sink, PVC plate, Transparent FRP Roof Sheet, PVC, PC transparent tile.









## PVC plastic steel tile PK iron sheet tile



Has superior corrosion resistance

Rusty and perishable



New material plastic steel tile Good thermal insulation

Direct sunlight iron tile Temperature too high



ASA PVC ROOF SHEET Long lasting and non fading

Severe fading





**Exhibition** 



# Certificate











### Packaging



### FAQ

#### \*Are you manufacturer or trader?

\*Yes, we are real Manufacturer, there are many p