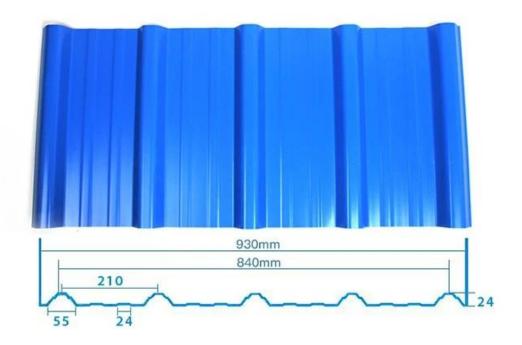

etardant, Heat Insulation, Anti-corrosion, Impact Resistance |
| Shape                  | round wave, big round wave, trepezoidal wave                                    |
| Fire Protection Rating | B1                                                                              |
| Temperature            | —10 Degrees Celsius to 70 Degrees Celsius                                       |
| Color                  | White, Blue, Gray, Red, customizable                                            |
| Layers                 | 2 or 3 layers                                                                   |
| Color Lasting          | 10 Years no Fading                                                              |

### Click <u>pvc trapezoidal roofing price</u> to learn more

# **TYPE 840 PIT**



### 900 TYPE HIGH WAVE

(FLOWING WATER FAST)



# 980 TYPE HIGH WAVE





## 1080 TYPE HIGH WAVE

(FLOWING WATER FAST)



# 1130 TYPE WAVELET



# **1130 TYPE PIT**



## 1100 TYPE HIGH CIRCULAR WAVE



### **HOLLOW ROOF TILE**



## **Our Factory**

Zhongxingcheng New Material Co., Ltd. is located in Foshan City, Nanhai District China is a manufacturer specializing in the production of ASA synthetic resin tile, APVC anti-corrosion composite tile, PVC anti-corrosion tile, PVC sink, PVC plate, Transparent FRP Roof Sheet, PVC, PC transparent tile.









## PVC plastic steel tile PK iron sheet tile



Has superior corrosion resistance

Rusty and perishable



New material plastic steel tile Good thermal insulation

Direct sunlight iron tile Temperature too high



ASA PVC ROOF SHEET Long