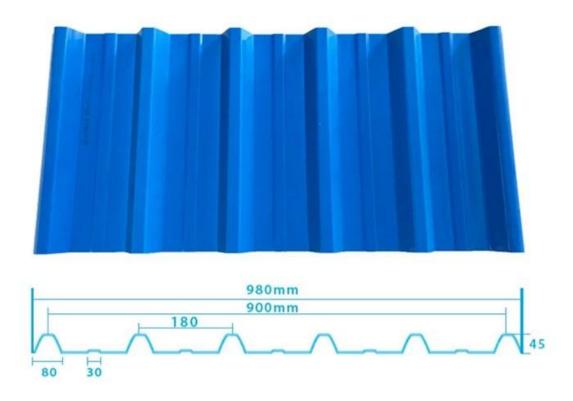

t Resistance |
| Shape                  | round wave, big round wave, trepezoidal wave                                    |
| Fire Protection Rating | B1                                                                              |
| Temperature            | —10 Degrees Celsius to 70 Degrees Celsius                                       |
| Color                  | White, Blue, Gray, Red, customizable                                            |
| Layers                 | 2 or 3 layers                                                                   |
| Color Lasting          | 10 Years no Fading                                                              |

### Click <u>pvc trapezoidal roofing price</u> to learn more

# **TYPE 840 PIT**



### 900 TYPE HIGH WAVE

(FLOWING WATER FAST)



# 980 TYPE HIGH WAVE





## 1080 TYPE HIGH WAVE

(FLOWING WATER FAST)



# 1130 TYPE WAVELET



# **1130 TYPE PIT**



## 1100 TYPE HIGH CIRCULAR WAVE



### **HOLLOW ROOF TILE**



## **Our Factory**

Zhongxingcheng New Material Co., Ltd. is located in Foshan City, Nanhai District China is a manufacturer specializing in the production of ASA synthetic resin tile, APVC anti-corrosion composite tile, PVC anti-corrosion tile, PVC sink, PVC plate, Transparent FRP Roof Sheet, PVC, PC transparent tile.









## PVC plastic steel tile PK iron sheet tile



Has superior corrosion resistance

Rusty and perishable



New material plastic steel tile Good thermal insulation

Direct sunlight iron tile Temperature too high



ASA PVC ROOF SHEET Long lasting and non fading

Severe fading





**Ex