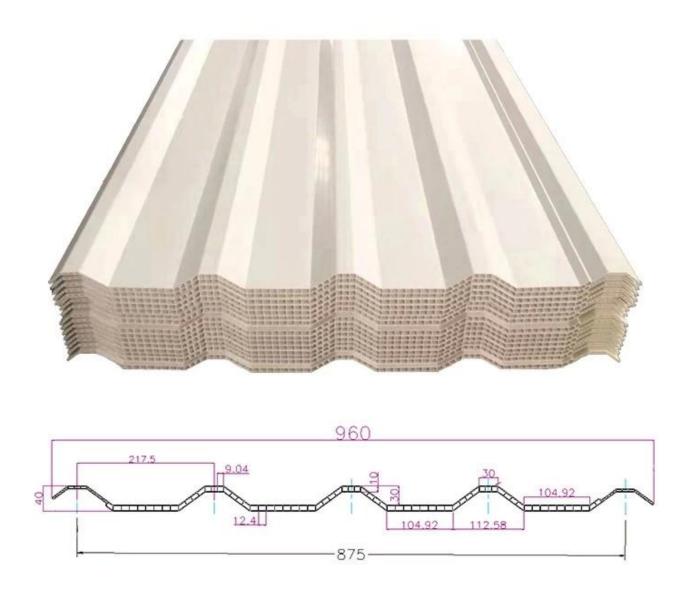

# **TYPE 840 PIT**

### 900 TYPE HIGH WAVE

(FLOWING WATER FAST)

# 980 TYPE HIGH WAVE

## 1080 TYPE HIGH WAVE

(FLOWING WATER FAST)

# 1130 TYPE WAVELET

# **1130 TYPE PIT**

## 1100 TYPE HIGH CIRCULAR WAVE