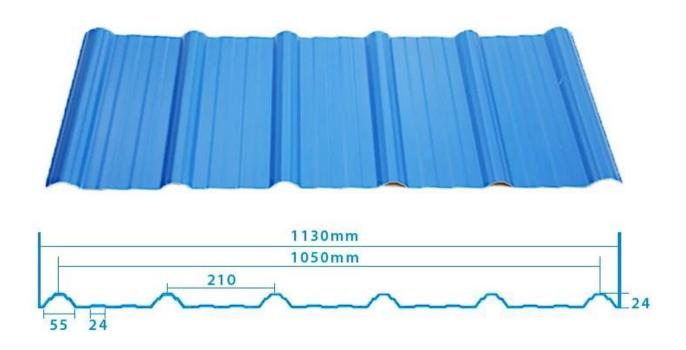

|
| Fire Protection Rating | B1                                                                              |
| Temperature            | —10 Degrees Celsius to 70 Degrees Celsius                                       |
| Color                  | White, Blue, Gray, Red, customizable                                            |
| Layers                 | 2 or 3 layers                                                                   |
| Color Lasting          | 10 Years no Fading                                                              |

### Click <u>pvc trapezoidal roofing price</u> to learn more

# **TYPE 840 PIT**



### 900 TYPE HIGH WAVE

(FLOWING WATER FAST)



# 980 TYPE HIGH WAVE





## 1080 TYPE HIGH WAVE

(FLOWING WATER FAST)



# 1130 TYPE WAVELET



# **1130 TYPE PIT**



## 1100 TYPE HIGH CIRCULAR WAVE



### **HOLLOW ROOF TILE**



## **Our Factory**

Zhongxingcheng New Material Co., Ltd. is located in Foshan City, Nanhai District China is a manufacturer specializing in the production of ASA synthetic resin tile, APVC anti-corrosion composite tile, PVC anti-corrosion tile, PVC sink, PVC plate, Transparent FRP Roof Sheet, PVC, PC transparent tile.









## PVC plastic steel tile PK iron sheet tile



Has superior corrosion resistance

Rusty and perishable



New material plastic steel tile Good thermal insulation

Direct sunlight iron tile Temperature too high



ASA PVC ROOF SHEET Long lasting and non fading

Severe fading





**Exhibition** 



# Certificate











### Packaging



### FAQ

#### \*Are you manufacturer or trader?

\*Yes, we are