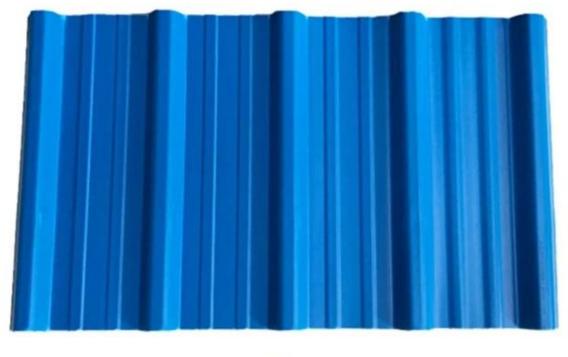

| round wave, big round wave, trepezoidal wave                                    |
| Fire Protection Rating | B1                                                                              |
| Temperature            | —10 Degrees Celsius to 70 Degrees Celsius                                       |
| Color                  | White, Blue, Gray, Red, customizable                                            |
| Layers                 | 2 or 3 layers                                                                   |
| Color Lasting          | 10 Years no Fading                                                              |

### Click <u>pvc trapezoidal roofing price</u> to learn more

# **TYPE 840 PIT**



### 900 TYPE HIGH WAVE

(FLOWING WATER FAST)



# 980 TYPE HIGH WAVE





## 1080 TYPE HIGH WAVE

(FLOWING WATER FAST)



# 1130 TYPE WAVELET



# **1130 TYPE PIT**



## 1100 TYPE HIGH CIRCULAR WAVE



### **HOLLOW ROOF TILE**



## **Our Factory**

Zhongxingcheng New Material Co., Ltd. is located in Foshan City, Nanhai District China is a manufacturer specializing in the production of ASA synthetic resin tile, APVC anti-corrosion composite tile, PVC anti-corrosion tile, PVC sink, PVC plate, Transparent FRP Roof Sheet, PVC, PC transparent tile.









## PVC plastic steel tile PK iron sheet tile



Has superior corrosion resistance

Rusty and perishable



New material plastic steel tile Good thermal insulation

Direct sunlight iron tile Temperature too high



ASA PVC ROOF SHEET Long lasting and non fading

Severe fading





**Exhibition** 



# Certifi