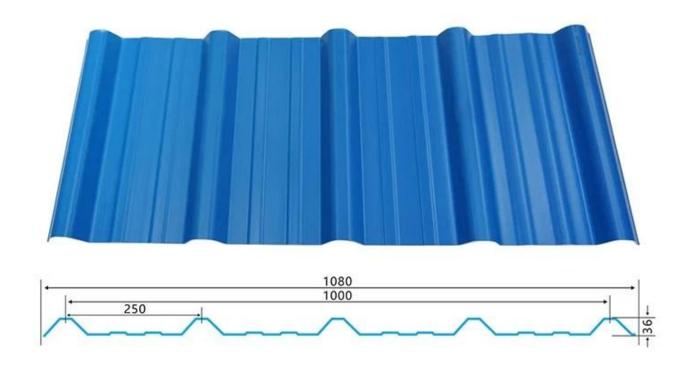

ezoidal wave                                    |
| Fire Protection Rating | B1                                                                              |
| Temperature            | —10 Degrees Celsius to 70 Degrees Celsius                                       |
| Color                  | White, Blue, Gray, Red, customizable                                            |
| Layers                 | 2 or 3 layers                                                                   |
| Color Lasting          | 10 Years no Fading                                                              |

### Click <u>pvc trapezoidal roofing price</u> to learn more

# **TYPE 840 PIT**



### 900 TYPE HIGH WAVE

(FLOWING WATER FAST)



# 980 TYPE HIGH WAVE





## 1080 TYPE HIGH WAVE

(FLOWING WATER FAST)



# 1130 TYPE WAVELET



# **1130 TYPE PIT**



## 1100 TYPE HIGH CIRCULAR WAVE



### **HOLLOW ROOF TILE**



## **Our Factory**

Zhongxingcheng New Material Co., Ltd. is located in Foshan City, Nanhai District China is a manufacturer specializing in the production of ASA synthetic resin tile, APVC anti-corrosion composite tile, PVC anti-corrosion tile, PVC sink, PVC plate, Transparent FRP Roof Sheet, PVC, PC transparent tile.









## PVC plastic steel tile PK iron sheet tile



Has superior corrosion resistance

Rusty and perishable



New material plastic steel tile Good thermal insulation

Direct sunlight iron tile Temperature too high



ASA PVC ROOF SHEET Long lasting and non fading

Severe fading





**Exhibition** 



# Certificate











### Packaging



### FAQ

#### \*A