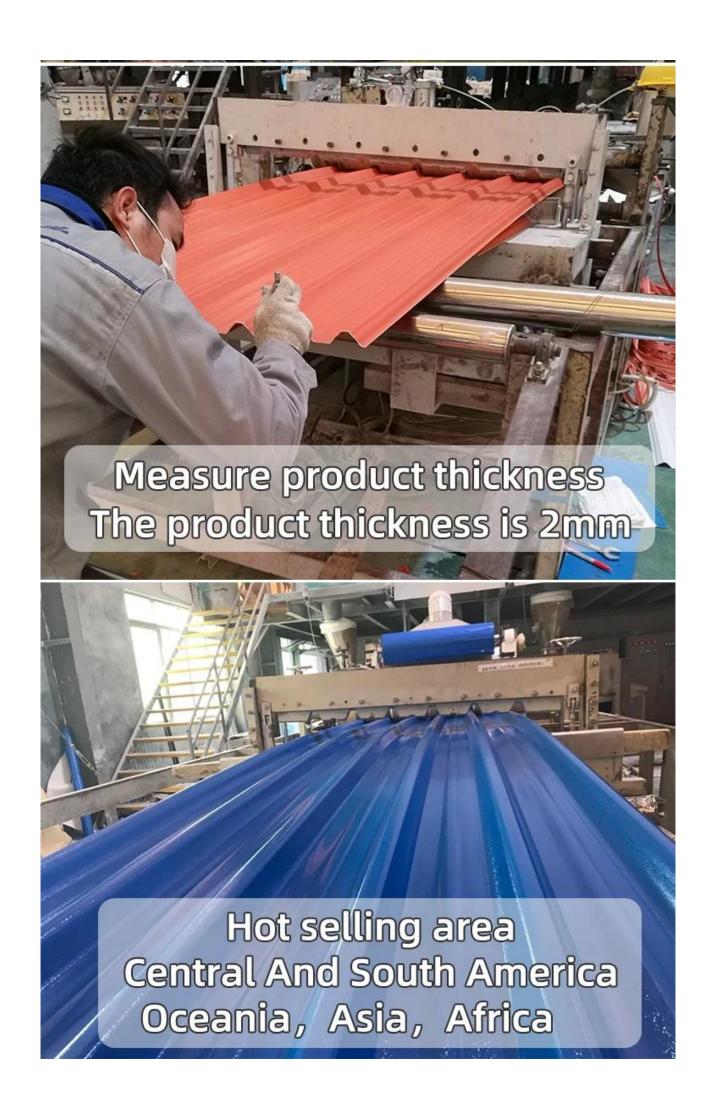

## **Product show**

Our products the main raw material is PVC with ultraviolet resistant agent and additives. Through scientific compounding, made with advanced technology. (trapezoidal roof sheet wholesales)

- 1. Light weight
- 2. Environmental protection
- 3. waterproof and fireproof
- 4. Easy-installation
- 5. Anti-corrosion
- 6. Good sound insulation

| Length                 | 1m-12m                                                                          |
|------------------------|---------------------------------------------------------------------------------|
| Surface                | Matt                                                                            |
| Weight                 | 3.0-6.8kg/m                                                                     |
| Width                  | 1130mm/ 1080mm/ 1050mm/ 980mm/ 930mm                                            |
| Warranty               | 30Years                                                                         |
| Model Number           | ASA PVC Composite Sheet                                                         |
| Function               | Insulation, Flame Retardant, Heat Insulation, Anti-corrosion, Impact Resistance |
| Shape                  | round wave, big round wave, trepezoidal wave                                    |
| Fire Protection Rating | B1                                                                              |
| Temperature            | —10 Degrees Celsius to 70 Degrees Celsius                                       |
| Color                  | White, Blue, Gray, Red, customizable                                            |
| Layers                 | 2 or 3 layers                                                                   |
| Color Lasting          | 10 Years no Fading                                                              |