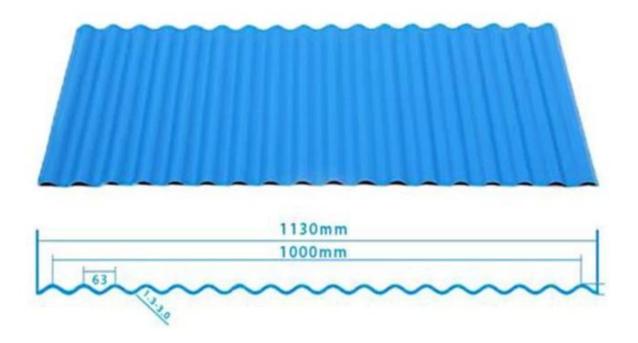

|
| Fire Protection Rating | B1                                                                              |
| Temperature            | —10 Degrees Celsius to 70 Degrees Celsius                                       |
| Color                  | White, Blue, Gray, Red, customizable                                            |
| Layers                 | 2 or 3 layers                                                                   |
| Color Lasting          | 10 Years no Fading                                                              |

### Click <u>pvc trapezoidal roofing price</u> to learn more

# **TYPE 840 PIT**



### 900 TYPE HIGH WAVE

(FLOWING WATER FAST)



# 980 TYPE HIGH WAVE





## 1080 TYPE HIGH WAVE

(FLOWING WATER FAST)



# 1130 TYPE WAVELET



# **1130 TYPE PIT**



## 1100 TYPE HIGH CIRCULAR WAVE



### **HOLLOW ROOF TILE**



## **Our Factory**

Zhongxingcheng New Material Co., Ltd. is located in Foshan City, Nanhai District China is a manufacturer specializing in the production of ASA synthetic resin tile, APVC anti-corrosion composite tile, PVC anti-corrosion tile, PVC sink, PVC plate, Transparent FRP Roof Sheet, PVC, PC transparent tile.









## PVC plastic steel tile PK iron sheet tile



Has superior corrosion resistance

Rusty and perishable



New material plastic steel tile Good thermal insulation

Direct sunlight iron tile Temperature too high



ASA PVC ROOF SHEET Long lasting and non fading

Severe fading





**Exhibition** 



# Certificate











### Packaging



### FAQ

#### \*Are you manufacturer or